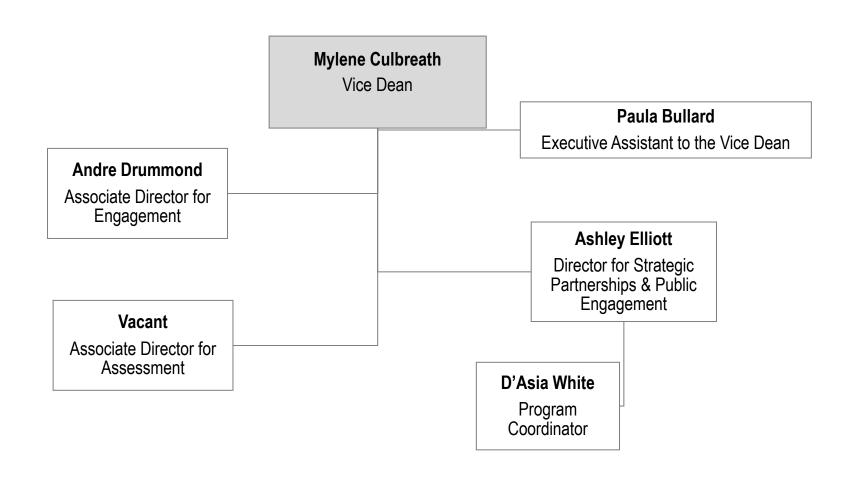

## **Christy Friend**

Senior Associate Dean for Undergraduate Studies

# **UNDERGRADUATE STUDIES**