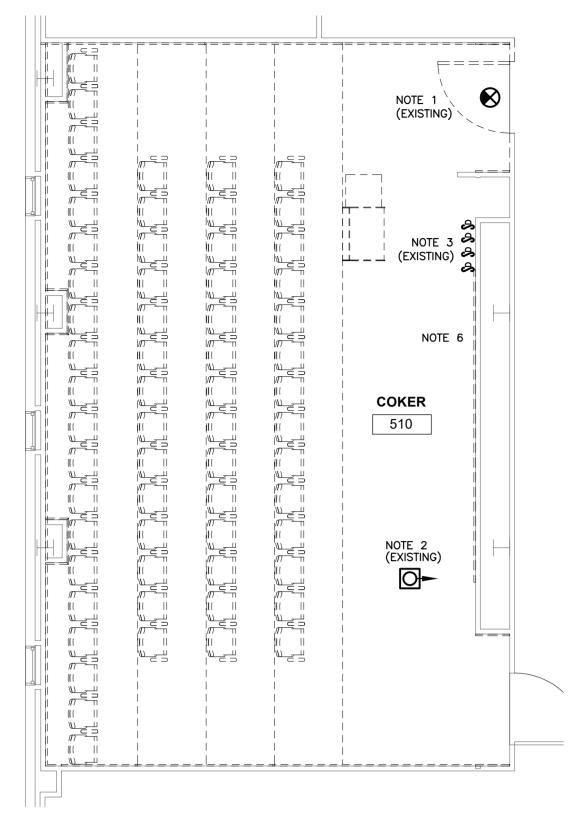

A102

Author Checker Drawn By Checked By

(NEW LOCATION)

NOTE 3 A

COKER

510

2 ELECTRICAL RENOVATION PLAN

E101 1/4" = 1'-0"

NOTE 3

(PROVIDE)

3 LIGHTING RENOVATION PLAN - ALTERNATE NO.1 1/4" = 1'-0"

ELECTRICAL NOTES

- . RELOCATE EXISTING EXIT SIGN TO ACCOMMODATE DOOR SWING RECONFIGURATION. EXTEND CIRCUIT AS REQUIRED.
- 2. REMOVE EXISTING ELLIPTIPAR LIGHTING FIXTURE AND ASSOCIATED DIMMER SWITCH (ONE OF THE FOUR DIMMER SWITCHES SHOWN ON PLAN).
- 3. RELOCATE TWO (2) EXISTING DIMMER SWITCHES TO LOCATION ADJACENT TO RECONFIGURED DOORWAY AND PROVIDE THREE WAY DIMMER SWITCHES AT BOTH DOORWAYS. THE FRONT 2'x4' FIXTURES SHALL BE CONTROLLED WITH THREE WAY DIMMER SWITCHES. EXTEND OR PROVIDE NEW SWITCH LEGS AS REQUIRED. PROVIDE NEW PERMANENT LABELS ON DIMMERS - "FRONT", "REAR" AND "LECTERN."
- ALL CONDUCTORS SHALL INSULATED COPPER, #12 IN SIZE AND INSTALL IN 3/4" CONDUIT. ONLY METALLIC BOXES SHALL BE USED.
- SWITCHES SHALL BE MOUNTED WITH TOP OF BOX AT 48" AFF (ADA COMPLIANT). THE THREE DIMMER BANK AT RELOCATED DOORWAY SHALL BE AT SAME HEIGHT.
- 6. COORDINATE REPLACEMENT OF PROJECTION SCREEN WITH OWNER'S REPRESENTATIVE AND PROVIDE ANY ELECTRICAL DISCONNECTION AND RECONNECTION. CONTROL STATION SHALL REMAIN IN EXISTING LOCATION.

ALTERNATE NO. 1

AS PART OF ALTERNATE NO. 1 PRICING, PROVIDE THE FOLLOWING:

- REMOVE ALL EXISTING LAMPS AND BALLASTS FROM EXISTING 2'x4'
   FLUORESCENT LIGHTING FIXTURES. REPLACE ALL DAMAGED LENSES.
- PROVIDE REPLACEMENT LED LAMPS (GREENCREATIVE# 11.5T8/4F/835/EXT OR APPROVED EQUAL) AND ASSOCIATED DRIVERS (GREENCREATIVE# 15T8T5HEDRIVER/4CH OR APPROVED EQUAL).
- PROVIDE NEW DIMMER SWITCHES (LEVITON# IP710-LFZ OR APPROVED
- REUSE OR PROVIDE CONDUCTORS (BOTH POWER AND LOW VOLTAGE SWITCH LEG) IN CONDUIT TO MAKE EXISTING RETROFIT FIXTURES FULLY OPERATIONAL WITH 10% DIMMING. PROVIDE PLENUM RATED LOW VOLTAGE CONDUCTORS (PURPLE AND GRAY) AS REQUIRED.
- ALL ELECTRICAL SHALL BE PERFORMED BELOW EXISTING ACOUSTICAL GRID CEILING. HAZARD MATERIALS MAY BE PRESENT ABOVE ACOUSTICAL CEILING.