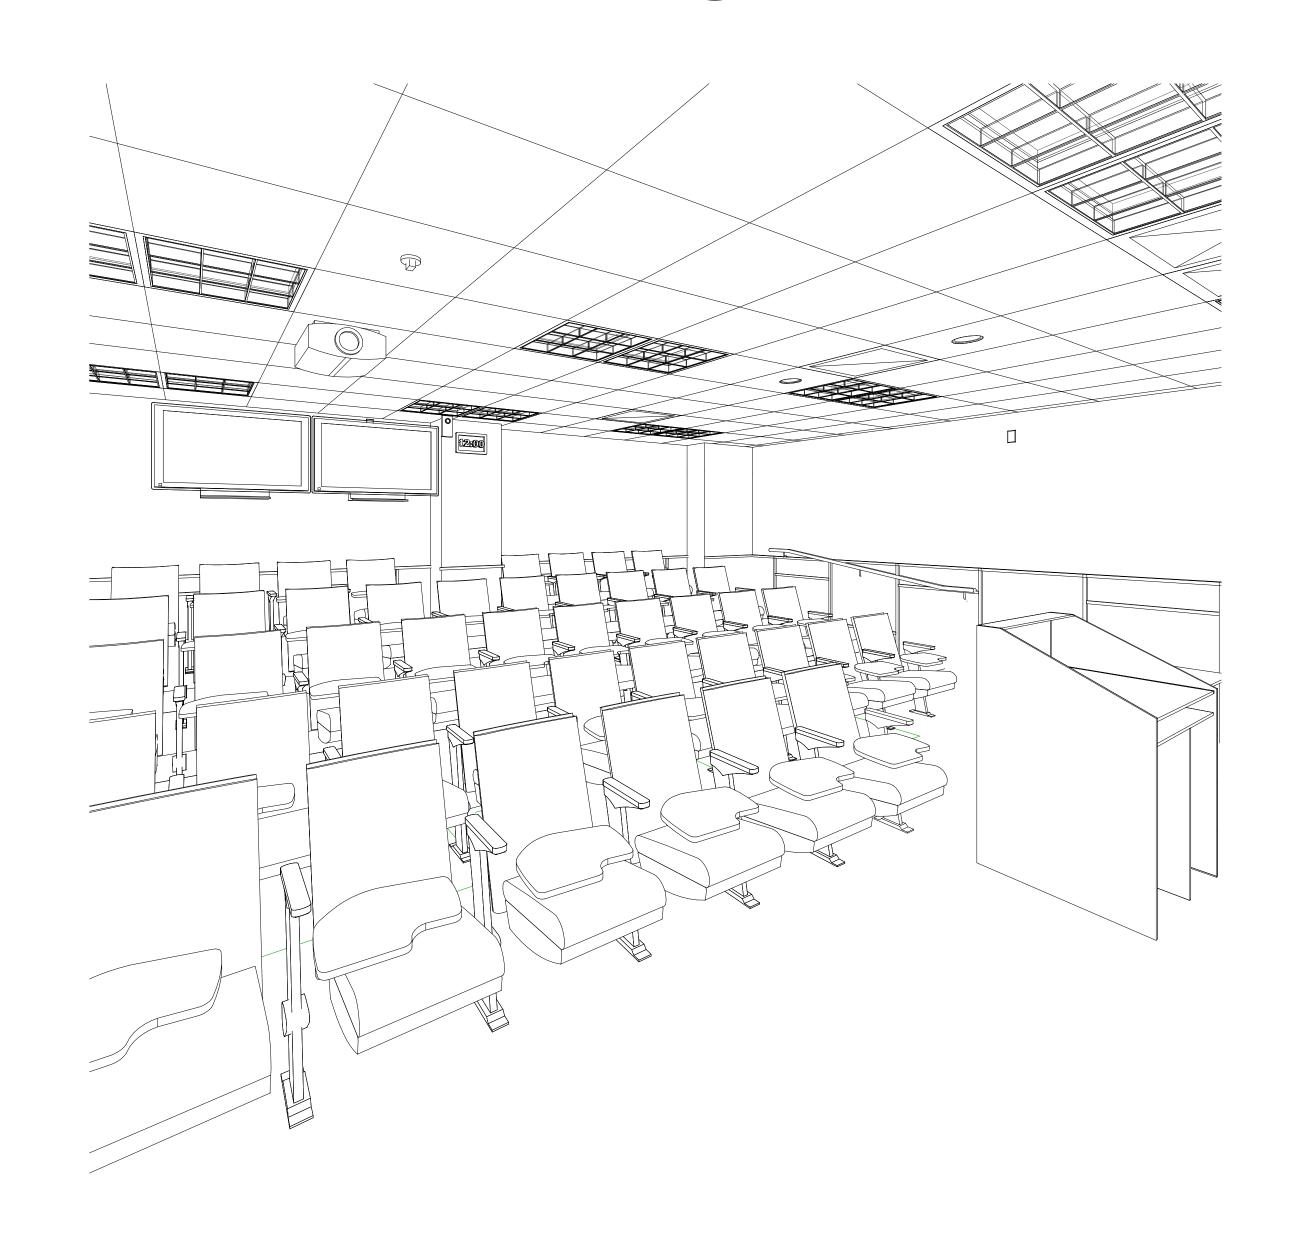

## UNIVERSITY OF SOUTH CAROLINA COKER 510 RENOVATION

COLUMBIA, SC ARCHITECT'S PROJECT NUMBER 02-049 UNIVERSITY PROJECT NUMBER 50003348-2 STATE PROJECT NUMBER H27-Z341 FEBRUARY 1, 2019

## BID SET



|                 | Sheet List                         |  |
|-----------------|------------------------------------|--|
| Sheet<br>Number | Sheet Name                         |  |
|                 |                                    |  |
| G100            | COVER LIFE SAFETY                  |  |
| A101            | RENOVATION AND DEMOLITION DRAWINGS |  |
| A102            | DETAILS, SCHEDULES AND WALL TYPES  |  |
| E101            | ELECTRICAL PLANS                   |  |



| BUILDING CODE ANALYSIS FORM