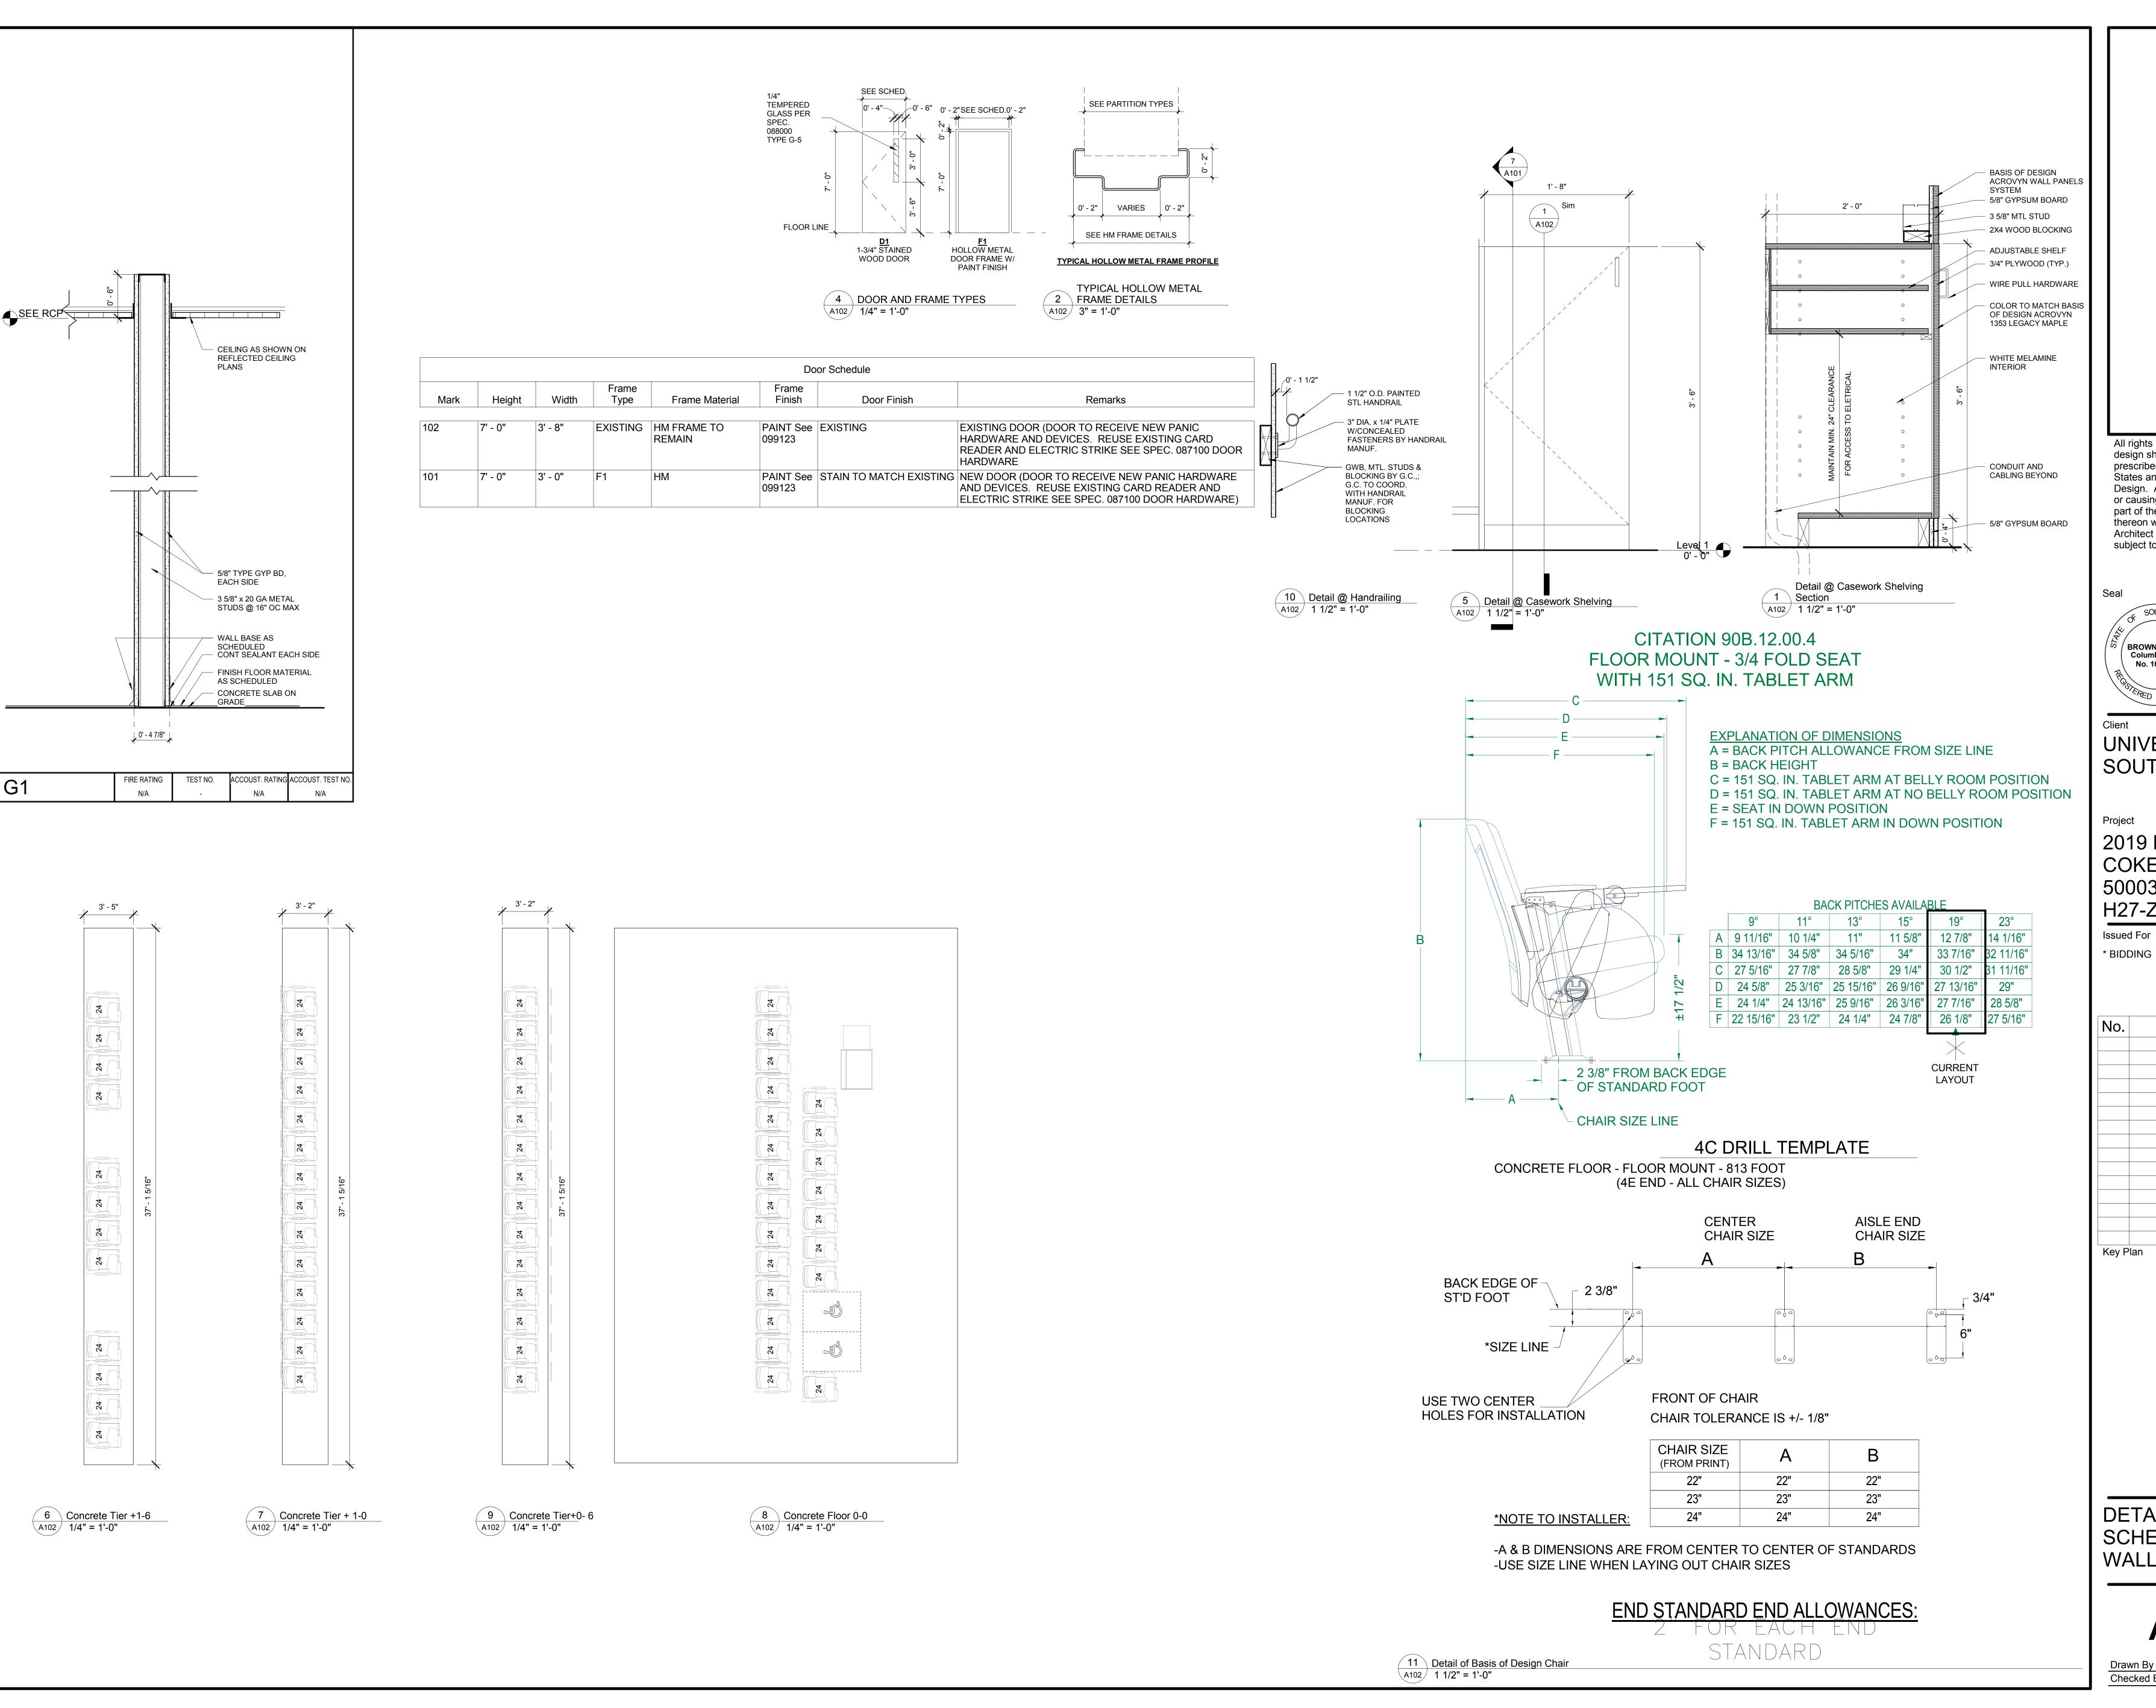

the whole or part of these drawings or the design thereon without written permission of the Architect and/or Brownstone Design will be subject to logal action.



UNIVERSITY OF SOUTH CAROLINA

roject

2019 RENOVATION OF COKER RM 510 USC# 50003348-2 STATE# H27-Z341

Issued For

\* BIDDING

| No.   | Item | Date |
|-------|------|------|
|       |      |      |
|       |      |      |
|       |      |      |
|       |      |      |
|       |      |      |
|       |      |      |
|       |      |      |
|       |      |      |
|       |      |      |
|       |      |      |
|       |      |      |
|       |      |      |
|       |      |      |
|       |      |      |
|       |      |      |
| Key P | lan  |      |

Sheet Title

COVER LIFE SAFETY

G100

Drawn By Author
Checked By Checker





ONE 

All rights reserved. This drawing and the design shown thereon are copyright as prescribed by the laws of the United States and are the propert of Brownstone Design. Anyone duplicating, reproducing or causing to be reproduced the whole or part of these drawings or the design thereon without written permission of the Architect and/or Brownstone Design will be subject to legal action.



UNIVERSITY OF SOUTH CAROLINA

2019 RENOVATION OF COKER RM 510 USC# 50003348-2 STATE# H27-Z341

| 1 |
|---|
|   |
|   |
|   |
|   |
|   |
|   |
|   |
|   |
|   |
|   |
|   |
|   |

DETAILS, SCHEDULES AND WALL TYPES

A102

Author Checker Drawn By Checked By



(NEW LOCATION)

NOTE 3 A

COKER

510

2 ELECTRICAL RENOVATION PLAN

E101 1/4" = 1'-0"

NOTE 3

(PROVIDE)





3 LIGHTING RENOVATION PLAN - ALTER