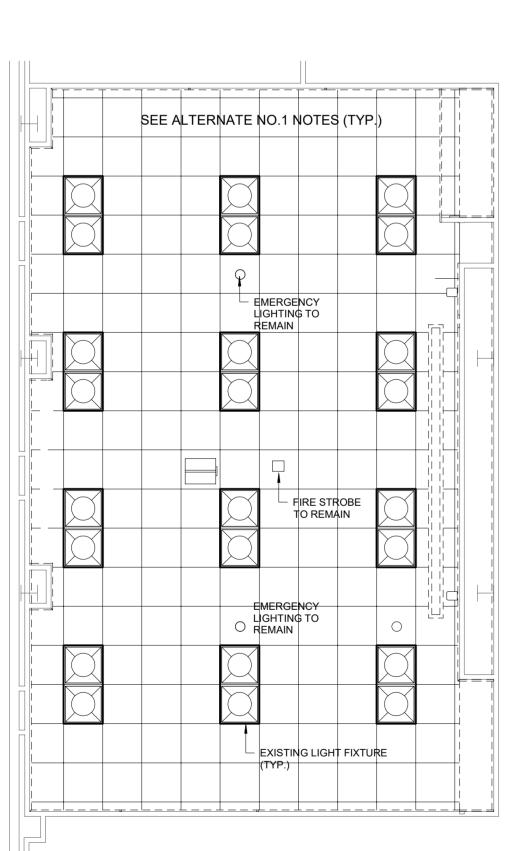

NOTE 3

(PROVIDE)

3 LIGHTING RENOVATION PLAN - ALTERNATE NO.1 1/4" = 1'-0"

ELECTRICAL NOTES

- . RELOCATE EXISTING EXIT SIGN TO ACCOMMODATE DOOR SWING RECONFIGURATION. EXTEND CIRCUIT AS REQUIRED.
- 2. REMOVE EXISTING ELLIPTIPAR LIGHTING FIXTURE AND ASSOCIATED DIMMER SWITCH (ONE OF THE FOUR DIMMER SWITCHES SHOWN ON PLAN).
- 3. RELOCATE TWO (2) EXISTING DIMMER SWITCHES TO LOCATION ADJACENT TO RECONFIGURED DOORWAY AND PROVIDE THREE WAY DIMMER SWITCHES AT BOTH DOORWAYS. THE FRONT 2'x4' FIXTURES SHALL BE CONTROLLED WITH THREE WAY DIMMER SWITCHES. EXTEND OR PROVIDE NEW SWITCH LEGS AS REQUIRED. PROVIDE NEW PERMANENT LABELS ON DIMMERS - "FRONT", "REAR" AND "LECTERN."
- ALL CONDUCTORS SHALL INSULATED COPPER, #12 IN SIZE AND INSTALL IN 3/4" CONDUIT. ONLY METALLIC BOXES SHALL BE USED.
- SWITCHES SHALL BE MOUNTED WITH TOP OF BOX AT 48" AFF (ADA COMPLIANT). THE THREE DIMMER BANK AT RELOCATED DOORWAY SHALL BE AT SAME HEIGHT.
- 6. COORDINATE REPLACEMENT OF PROJECTION SCREEN WITH OWNER'S REPRESENTATIVE AND PROVIDE ANY ELECTRICAL DISCONNECTION AND RECONNECTION. CONTROL STATION SHALL REMAIN IN EXISTING LOCATION.

ALTERNATE NO. 1

AS PART OF ALTERNATE NO. 1 PRICING, PROVIDE THE FOLLOWING:

- REMOVE ALL EXISTING LAMPS AND BALLASTS FROM EXISTING 2'x4'
   FLUORESCENT LIGHTING FIXTURES. REPLACE ALL DAMAGED LENSES.
- PROVIDE REPLACEMENT LED LAMPS (GREENCREATIVE# 11.5T8/4F/835/EXT OR APPROVED EQUAL) AND ASSOCIATED DRIVERS (GREENCREATIVE# 15T8T5HEDRIVER/4CH OR APPROVED EQUAL).
- PROVIDE NEW DIMMER SWITCHES (LEVITON# IP710-LFZ OR APPROVED
- REUSE OR PROVIDE CONDUCTORS (BOTH POWER AND LOW VOLTAGE SWITCH LEG) IN CONDUIT TO MAKE EXISTING RETROFIT FIXTURES FULLY OPERATIONAL WITH 10% DIMMING. PROVIDE PLENUM RATED LOW VOLTAGE CONDUCTORS (PURPLE AND GRAY) AS REQUIRED.
- ALL ELECTRICAL SHALL BE PERFORMED BELOW EXISTING ACOUSTICAL GRID CEILING. HAZARD MATERIALS MAY BE PRESENT ABOVE ACOUSTICAL CEILING.