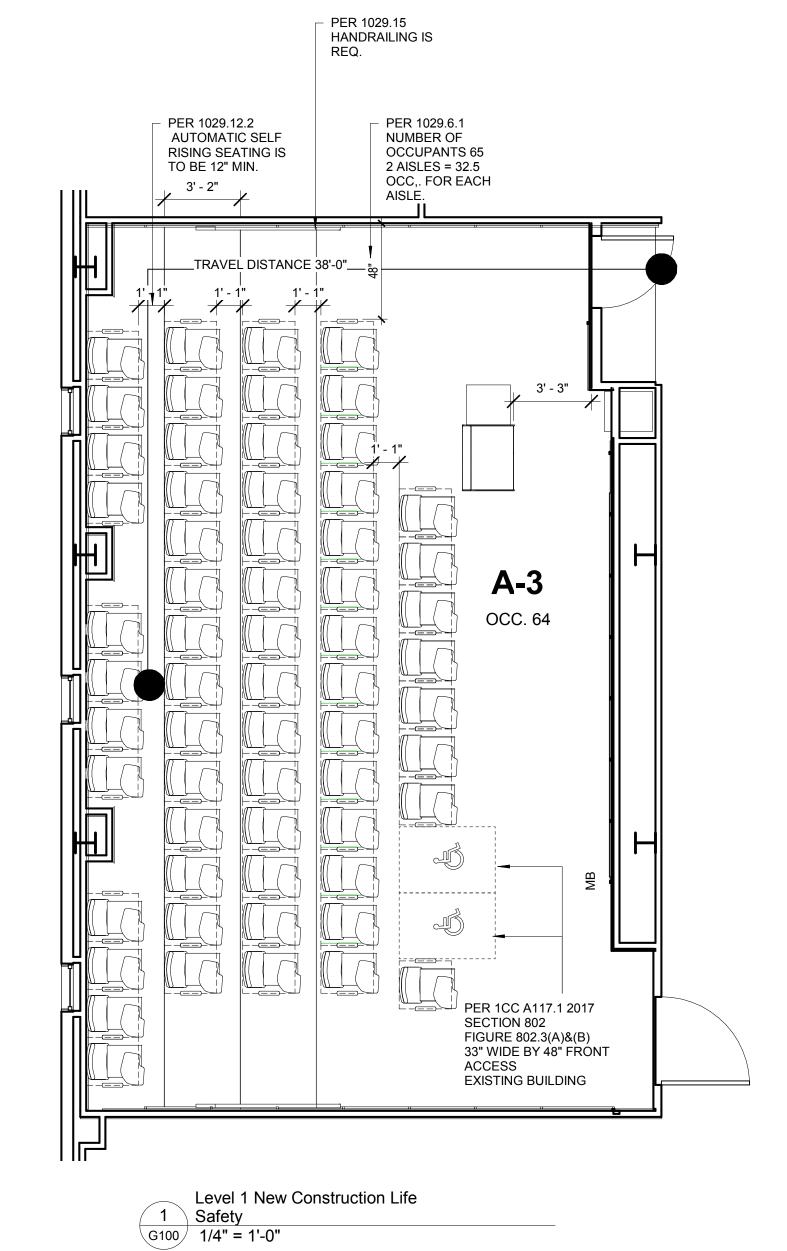

| BUILDING CODE ANALYSIS FORM                                                                                                                                                                                                                                                                                                                                                                                                                                                                                                                                                                                                                                                                                                                                                                                                                                                                                                                                                                                                                                                                                                                                                                                                                                                                                                                                                                                                                                                                                                                                                                                                                                                                                                                                                                                                                                                                                                                                                                                                                                                                                                    |                                                                                                                                                                 |                  |         |                   |                  |  |
|--------------------------------------------------------------------------------------------------------------------------------------------------------------------------------------------------------------------------------------------------------------------------------------------------------------------------------------------------------------------------------------------------------------------------------------------------------------------------------------------------------------------------------------------------------------------------------------------------------------------------------------------------------------------------------------------------------------------------------------------------------------------------------------------------------------------------------------------------------------------------------------------------------------------------------------------------------------------------------------------------------------------------------------------------------------------------------------------------------------------------------------------------------------------------------------------------------------------------------------------------------------------------------------------------------------------------------------------------------------------------------------------------------------------------------------------------------------------------------------------------------------------------------------------------------------------------------------------------------------------------------------------------------------------------------------------------------------------------------------------------------------------------------------------------------------------------------------------------------------------------------------------------------------------------------------------------------------------------------------------------------------------------------------------------------------------------------------------------------------------------------|-----------------------------------------------------------------------------------------------------------------------------------------------------------------|------------------|---------|-------------------|------------------|--|
| PROJECT: USC COKER 510                                                                                                                                                                                                                                                                                                                                                                                                                                                                                                                                                                                                                                                                                                                                                                                                                                                                                                                                                                                                                                                                                                                                                                                                                                                                                                                                                                                                                                                                                                                                                                                                                                                                                                                                                                                                                                                                                                                                                                                                                                                                                                         |                                                                                                                                                                 |                  |         |                   |                  |  |
| SUBMITTAL: SCHEMATIC DESIGN DEVELOPMENT DATE: 1-15-19 CODE & EDITION DESIGN DEVELOPMENT CODE & EDITION DESIGN DEVELOPMENT DE SIGN DEVELOPMENT DE S | ON 2015 IBC                                                                                                                                                     | with South Carol |         | nd Usable Buildin | gs and Facilitie |  |
| BASIC BU                                                                                                                                                                                                                                                                                                                                                                                                                                                                                                                                                                                                                                                                                                                                                                                                                                                                                                                                                                                                                                                                                                                                                                                                                                                                                                                                                                                                                                                                                                                                                                                                                                                                                                                                                                                                                                                                                                                                                                                                                                                                                                                       | IILDING COI                                                                                                                                                     | DE INFORMA       | ATION   |                   |                  |  |
| DESIGNATED AREAS OF BUILDING                                                                                                                                                                                                                                                                                                                                                                                                                                                                                                                                                                                                                                                                                                                                                                                                                                                                                                                                                                                                                                                                                                                                                                                                                                                                                                                                                                                                                                                                                                                                                                                                                                                                                                                                                                                                                                                                                                                                                                                                                                                                                                   | AREA 1                                                                                                                                                          | AREA 2           | AREA 3  | AREA 4            | AREA 5           |  |
| CONSTRUCTION CLASSIFICATION TYPE (IBC 602)                                                                                                                                                                                                                                                                                                                                                                                                                                                                                                                                                                                                                                                                                                                                                                                                                                                                                                                                                                                                                                                                                                                                                                                                                                                                                                                                                                                                                                                                                                                                                                                                                                                                                                                                                                                                                                                                                                                                                                                                                                                                                     | II B                                                                                                                                                            |                  |         |                   |                  |  |
| NUMBER OF OCCUPANTS (IBC 302)                                                                                                                                                                                                                                                                                                                                                                                                                                                                                                                                                                                                                                                                                                                                                                                                                                                                                                                                                                                                                                                                                                                                                                                                                                                                                                                                                                                                                                                                                                                                                                                                                                                                                                                                                                                                                                                                                                                                                                                                                                                                                                  | 64                                                                                                                                                              |                  |         |                   |                  |  |
| OCCUPANCY GROUP (IBC Table 503) (indicate most restrictive)                                                                                                                                                                                                                                                                                                                                                                                                                                                                                                                                                                                                                                                                                                                                                                                                                                                                                                                                                                                                                                                                                                                                                                                                                                                                                                                                                                                                                                                                                                                                                                                                                                                                                                                                                                                                                                                                                                                                                                                                                                                                    | A-3                                                                                                                                                             |                  |         |                   |                  |  |
| Does building require Incidental Use Area Separation (IBC 508.2.4)                                                                                                                                                                                                                                                                                                                                                                                                                                                                                                                                                                                                                                                                                                                                                                                                                                                                                                                                                                                                                                                                                                                                                                                                                                                                                                                                                                                                                                                                                                                                                                                                                                                                                                                                                                                                                                                                                                                                                                                                                                                             | NO YES                                                                                                                                                          | NO YES           | NO YES  | NO YES            | NO YES           |  |
| Does the building have Accessory Occupancy (ies)?                                                                                                                                                                                                                                                                                                                                                                                                                                                                                                                                                                                                                                                                                                                                                                                                                                                                                                                                                                                                                                                                                                                                                                                                                                                                                                                                                                                                                                                                                                                                                                                                                                                                                                                                                                                                                                                                                                                                                                                                                                                                              | NO YES                                                                                                                                                          | NO YES           | NO YES  | NO YES            | NO YES           |  |
| What percent of story is accessory occupancy?                                                                                                                                                                                                                                                                                                                                                                                                                                                                                                                                                                                                                                                                                                                                                                                                                                                                                                                                                                                                                                                                                                                                                                                                                                                                                                                                                                                                                                                                                                                                                                                                                                                                                                                                                                                                                                                                                                                                                                                                                                                                                  | 484 SF<br>9.1 %                                                                                                                                                 | SF<br>%          | SF<br>% | SF<br>%           | SF<br>%          |  |
| Mixed Occupancy (IBC 508.2)                                                                                                                                                                                                                                                                                                                                                                                                                                                                                                                                                                                                                                                                                                                                                                                                                                                                                                                                                                                                                                                                                                                                                                                                                                                                                                                                                                                                                                                                                                                                                                                                                                                                                                                                                                                                                                                                                                                                                                                                                                                                                                    | NO YES                                                                                                                                                          | NO YES           | NO YES  | NO YES            | NO YES           |  |
| Non Separated (IBC 508.3)                                                                                                                                                                                                                                                                                                                                                                                                                                                                                                                                                                                                                                                                                                                                                                                                                                                                                                                                                                                                                                                                                                                                                                                                                                                                                                                                                                                                                                                                                                                                                                                                                                                                                                                                                                                                                                                                                                                                                                                                                                                                                                      | NO YES                                                                                                                                                          | NO YES           | NO YES  | NO YES            | NO YES           |  |
| Separated (IBC 508.4)                                                                                                                                                                                                                                                                                                                                                                                                                                                                                                                                                                                                                                                                                                                                                                                                                                                                                                                                                                                                                                                                                                                                                                                                                                                                                                                                                                                                                                                                                                                                                                                                                                                                                                                                                                                                                                                                                                                                                                                                                                                                                                          | NO YES                                                                                                                                                          | NO YES           | NO YES  | NO YES            | NO YES           |  |
| OTHER FIRE PROTECTION SYSTEMS, DEVICES or                                                                                                                                                                                                                                                                                                                                                                                                                                                                                                                                                                                                                                                                                                                                                                                                                                                                                                                                                                                                                                                                                                                                                                                                                                                                                                                                                                                                                                                                                                                                                                                                                                                                                                                                                                                                                                                                                                                                                                                                                                                                                      | FIRE STROBES                                                                                                                                                    |                  |         |                   |                  |  |
| FEATURES If the building has any special or notable fire protection or safety feature or hazard the designers should list them here describe the performance characteristics and refer to locations construction documents. (e.g., fire extinguishers, smoke-evacuation/control/compartments. Note IBC 414.1.3                                                                                                                                                                                                                                                                                                                                                                                                                                                                                                                                                                                                                                                                                                                                                                                                                                                                                                                                                                                                                                                                                                                                                                                                                                                                                                                                                                                                                                                                                                                                                                                                                                                                                                                                                                                                                 |                                                                                                                                                                 |                  |         |                   |                  |  |
|                                                                                                                                                                                                                                                                                                                                                                                                                                                                                                                                                                                                                                                                                                                                                                                                                                                                                                                                                                                                                                                                                                                                                                                                                                                                                                                                                                                                                                                                                                                                                                                                                                                                                                                                                                                                                                                                                                                                                                                                                                                                                                                                |                                                                                                                                                                 |                  |         |                   |                  |  |
| AISLE WIDTH (without smoke protection) (IBC 1029.61)                                                                                                                                                                                                                                                                                                                                                                                                                                                                                                                                                                                                                                                                                                                                                                                                                                                                                                                                                                                                                                                                                                                                                                                                                                                                                                                                                                                                                                                                                                                                                                                                                                                                                                                                                                                                                                                                                                                                                                                                                                                                           | 64 OCCUPANTS DIVIDED BY 2 AISLES LEAVES 32 OCC PER ISLE22 PER EACH OCCUPANT LEAVES 7.04" MINIMUM WIDTH OF PER AISLE IS 44" PER IBC1024.2. PROJECT EGRESS IS 48" |                  |         |                   |                  |  |
| NUMBER OF DESIGNATED EXITS                                                                                                                                                                                                                                                                                                                                                                                                                                                                                                                                                                                                                                                                                                                                                                                                                                                                                                                                                                                                                                                                                                                                                                                                                                                                                                                                                                                                                                                                                                                                                                                                                                                                                                                                                                                                                                                                                                                                                                                                                                                                                                     | 2                                                                                                                                                               |                  |         |                   |                  |  |
| HANDRAILS (IBC 1029.15) REQUIREMENT                                                                                                                                                                                                                                                                                                                                                                                                                                                                                                                                                                                                                                                                                                                                                                                                                                                                                                                                                                                                                                                                                                                                                                                                                                                                                                                                                                                                                                                                                                                                                                                                                                                                                                                                                                                                                                                                                                                                                                                                                                                                                            | REQUIRED WHEN SLOPE IS GREATER THAT 6.7% PROJECT SLOPE IS 6": 38" (15.7%) HANDRAIL IS REQUIRED                                                                  |                  |         |                   |                  |  |