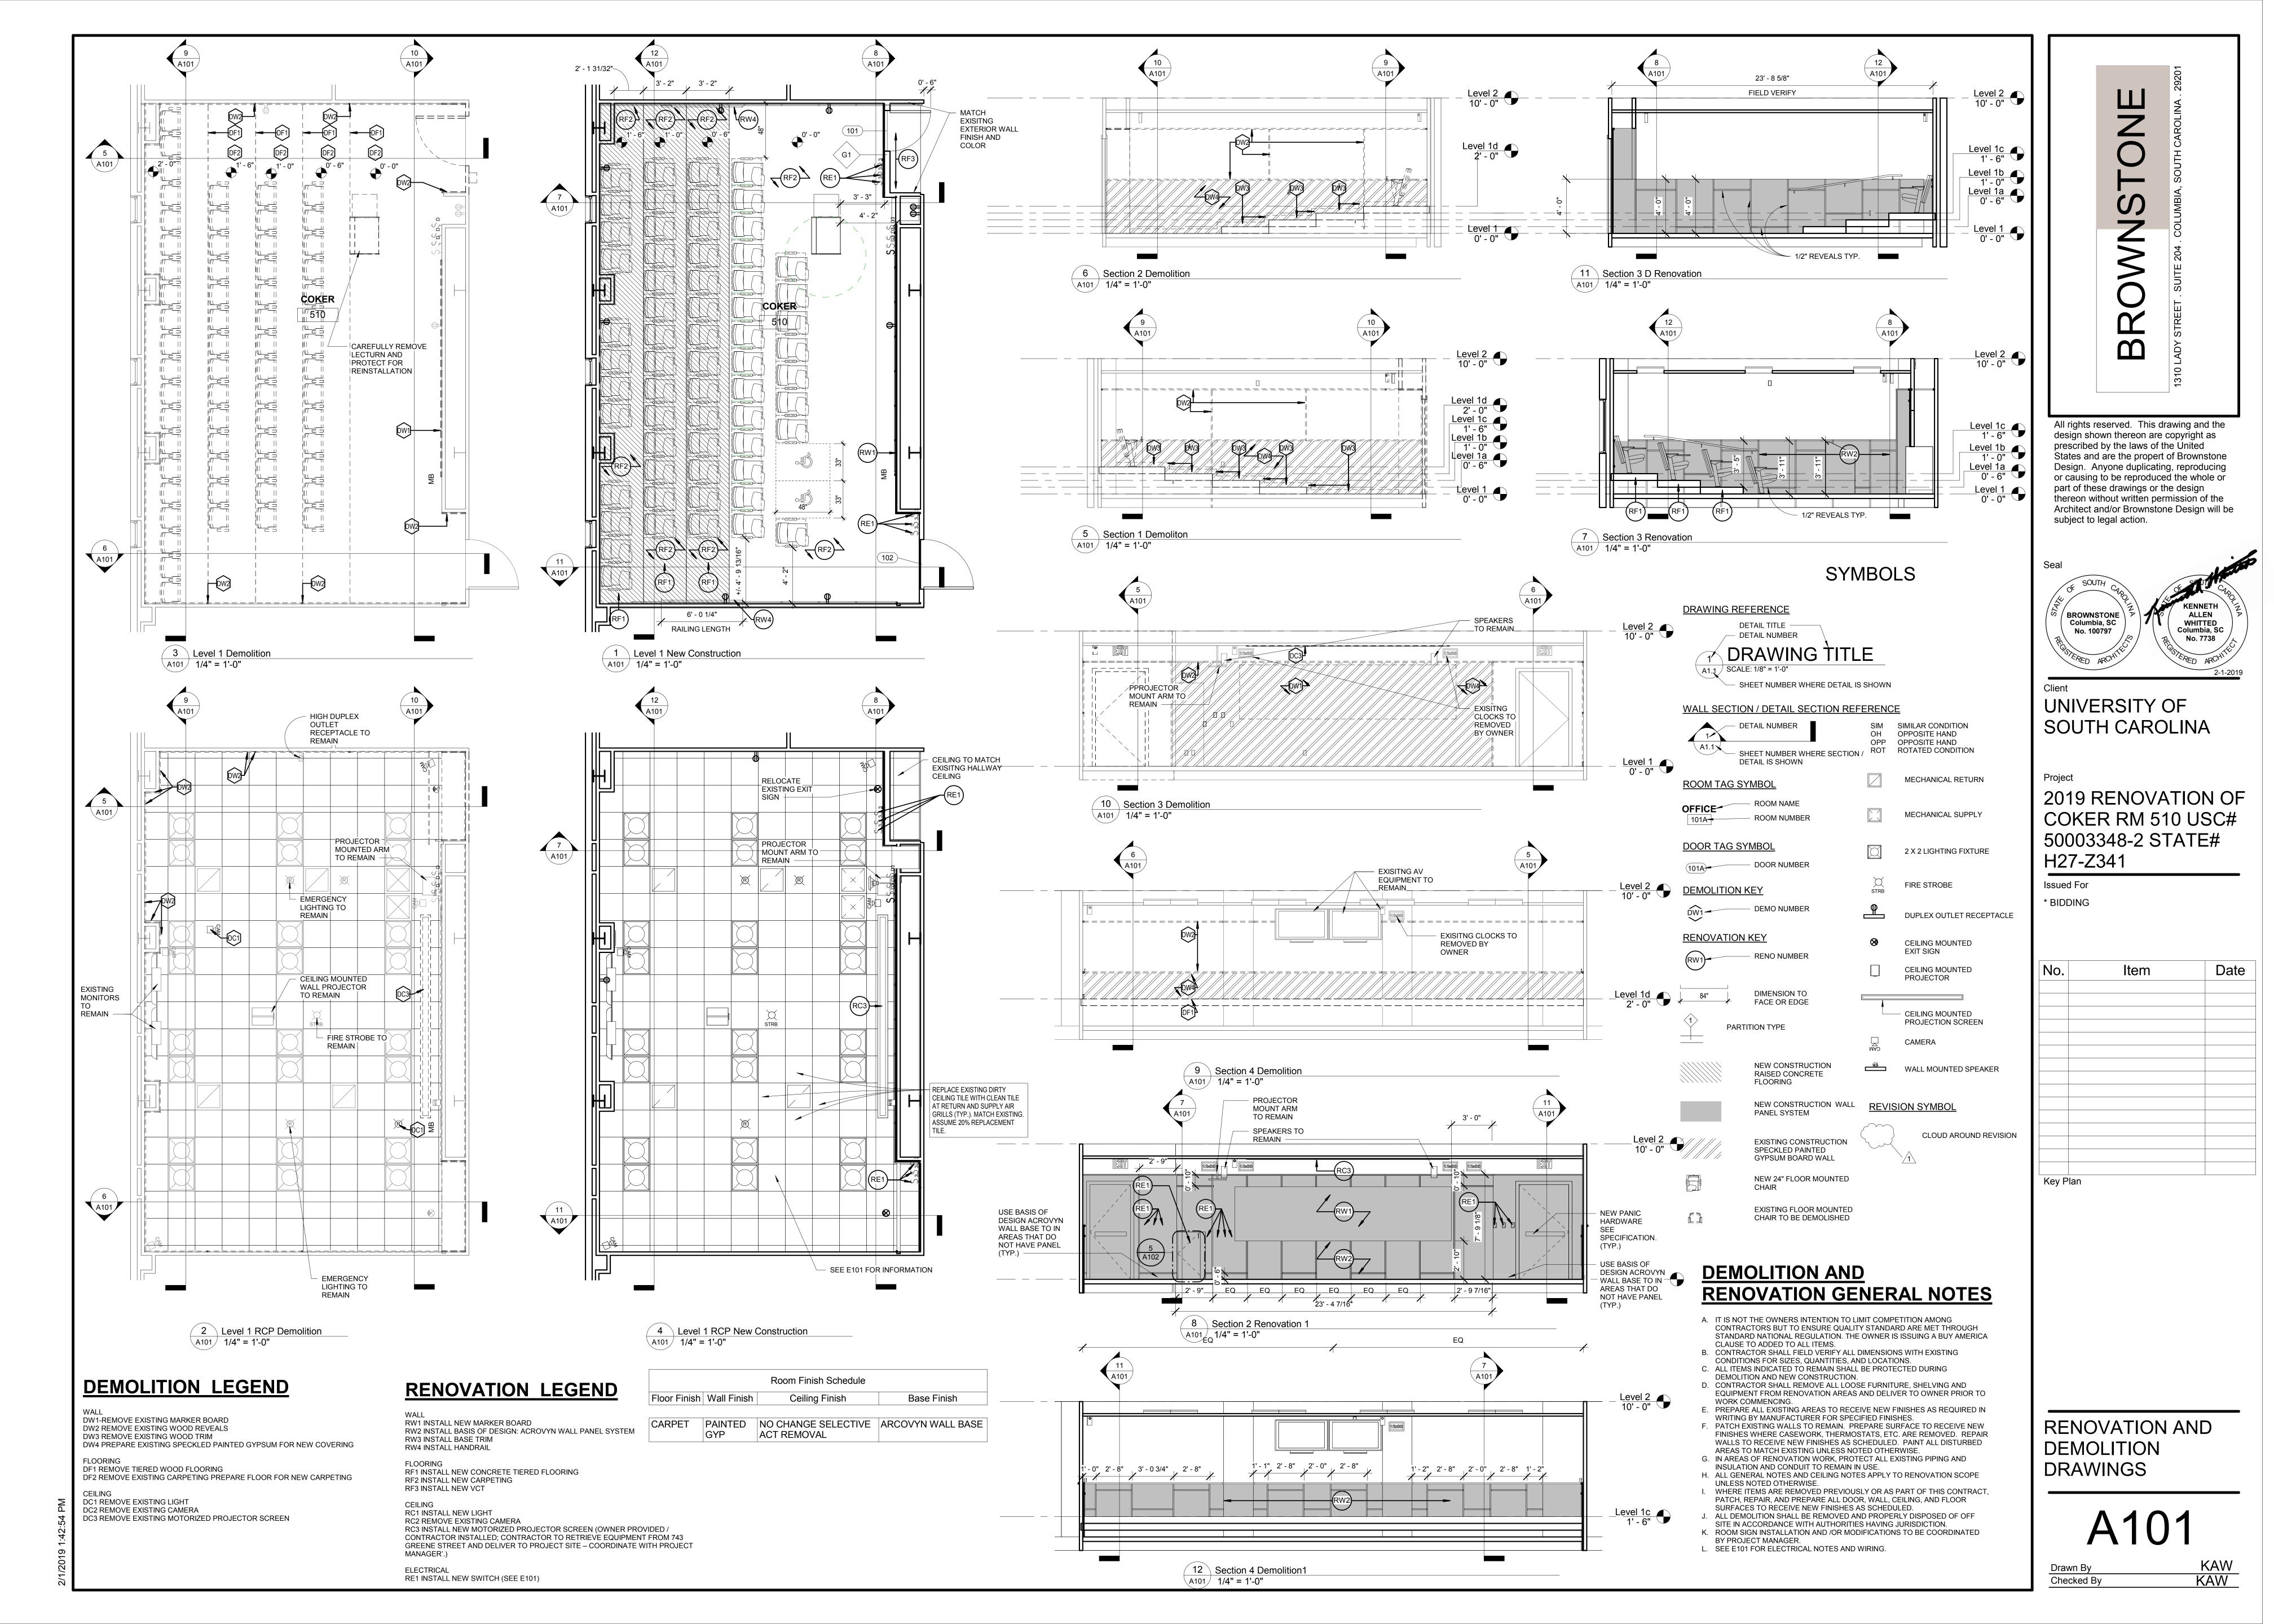

ed the whole or part of these drawings or the design thereon without written permission of the Architect and/or Brownstone Design will be subject to logal action.



UNIVERSITY OF SOUTH CAROLINA

roject

2019 RENOVATION OF COKER RM 510 USC# 50003348-2 STATE# H27-Z341

Issued For

\* BIDDING

| No.   | Item | Date |
|-------|------|------|
|       |      |      |
|       |      |      |
|       |      |      |
|       |      |      |
|       |      |      |
|       |      |      |
|       |      |      |
|       |      |      |
|       |      |      |
|       |      |      |
|       |      |      |
|       |      |      |
|       |      |      |
|       |      |      |
|       |      |      |
| Key P | lan  |      |

Sheet Title

COVER LIFE SAFETY

G100

Drawn By Author
Checked By Checker





ONE 

All rights reserved. This drawing and the design shown thereon are copyright as prescribed by the laws of the United States and are the propert of Brownstone Design. Anyone duplicating, reproducing or causing to be reproduced the whole or part of these drawings or the design thereon without written permission of the Architect and/or Brownstone Design will be subject to legal action.



UNIVERSITY OF SOUTH CAROLINA

2019 RENOVATION OF COKER RM 510 USC# 50003348-2 STATE# H27-Z341

| 1 |
|---|
|   |
|   |
|   |
|   |
|   |
|   |
|   |
|   |
|   |
|   |
|   |
|   |

DETAILS, SCHEDULES AND WALL TYPES

A102

Author Checker Drawn By Checked By



(NEW LOCATION)

NOTE 3 A

COKER

510

2 ELECTRICAL RENOVATION PLAN

E101 1/4" = 1'-0"

NOTE 3

(PROVIDE)





3 LIGHTING RENOVATION PLAN - ALT