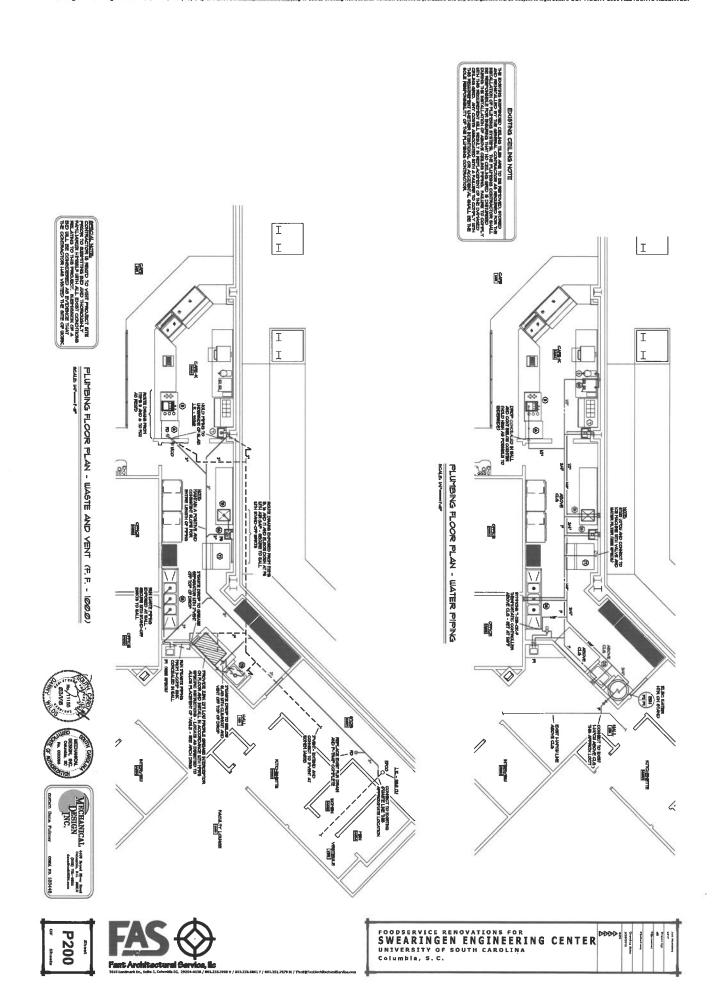

# PLUMBING

# (FD): Z-415-6-71 with 3 galvanized of body, 3" or Installation.

(I'S): 2H1900-K-2-32 w onchor Songa, duminum

1.1 SADES A Provide all Indexid equipment, Laton, mutatela, escontition A ad boardit, speciation and quick speciality planting Indexident of complex and quick speciality planting within the control of quick special and specification. 1.2 ESCHATTON AND INSCRIMING.