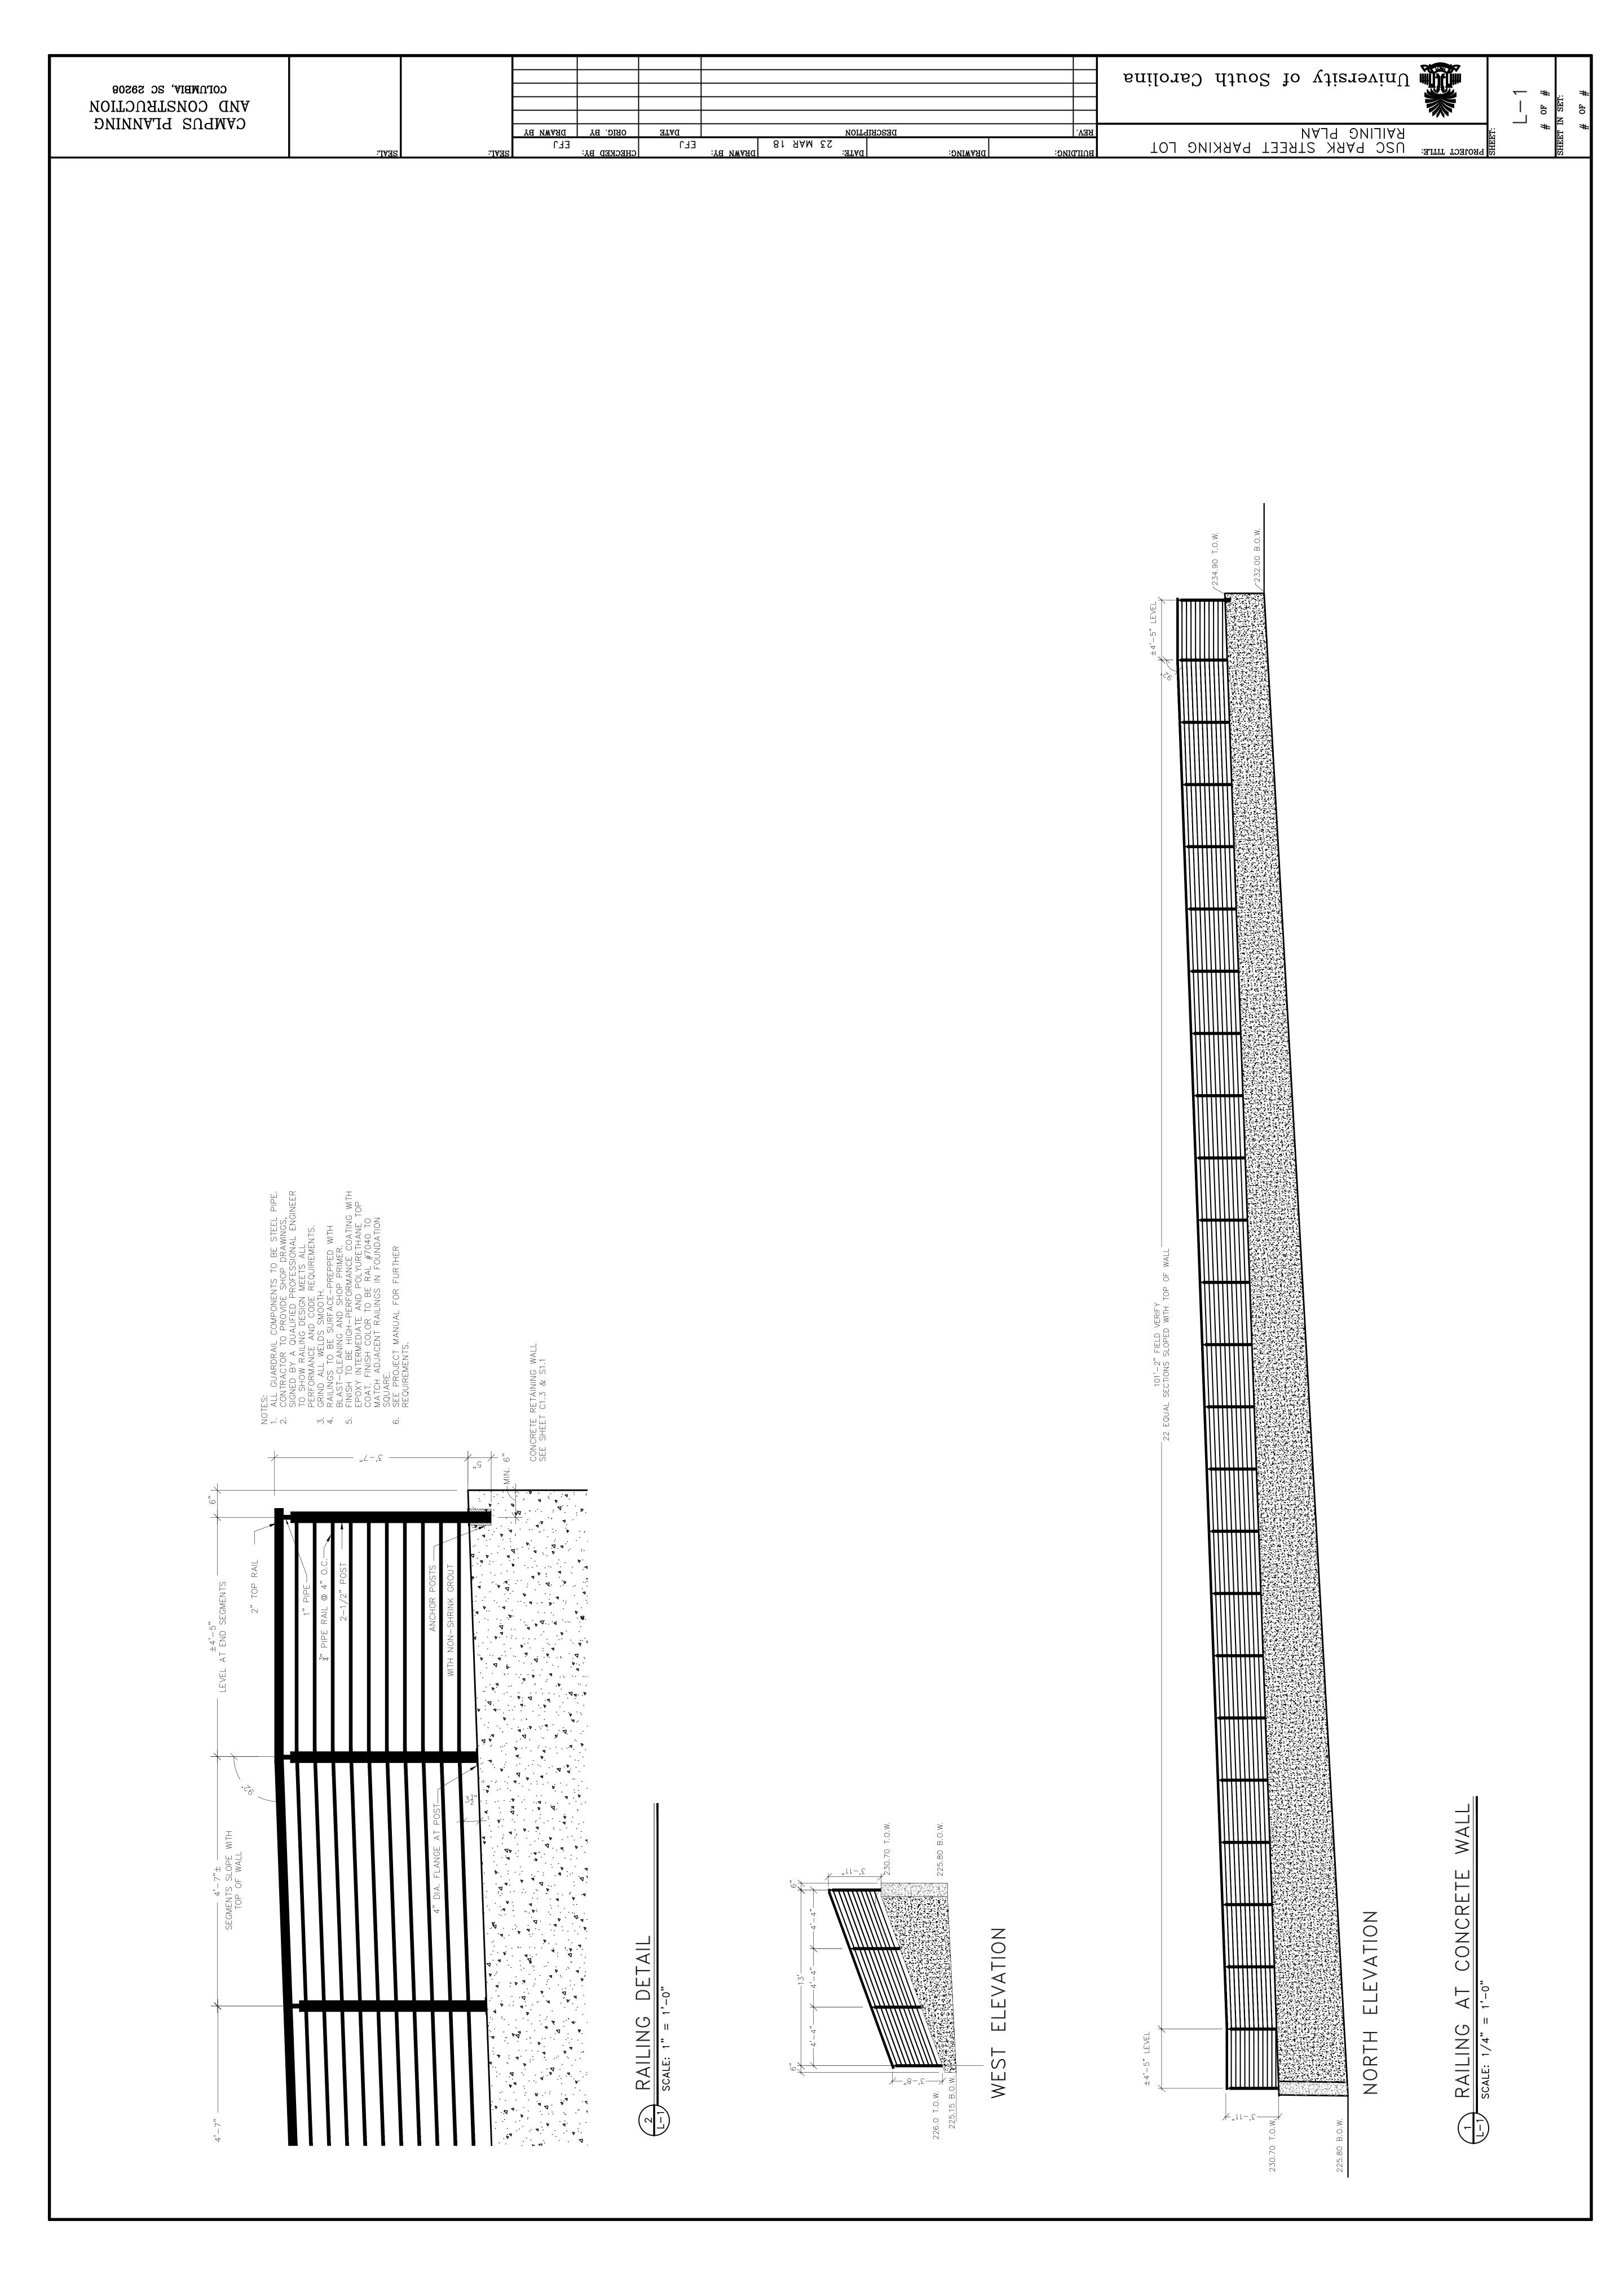

#### Changes to Technical Drawings:

- 1. Delete note #2 from E001, refer to "Notes to Pole Assembly Concrete Foundation Detail"
- 2. Add Sheet L-1 Railing Plan