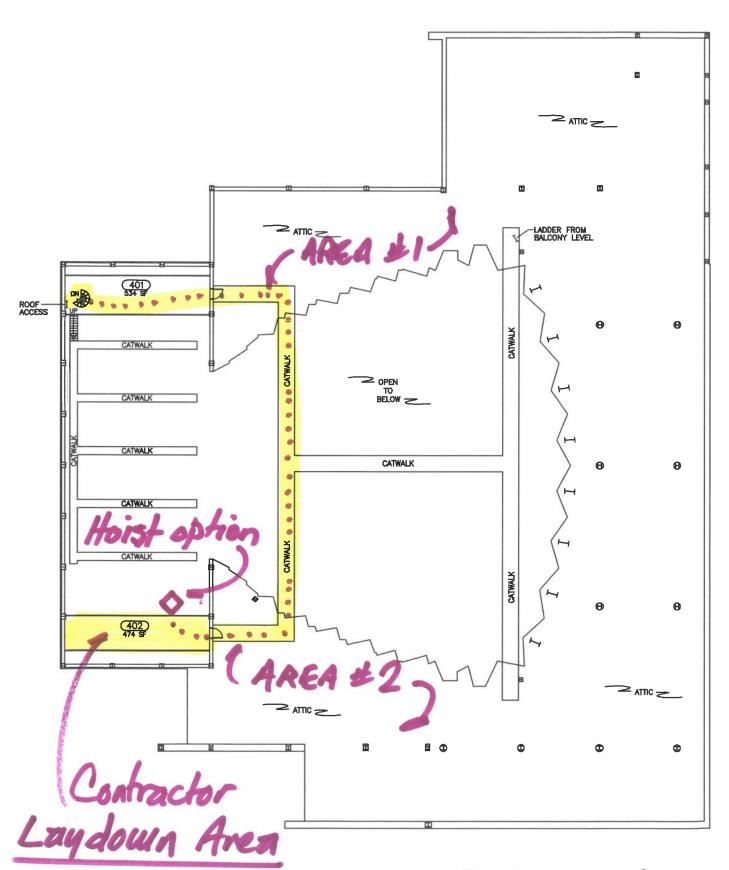

#### Scope of Work (Please reference 3-Areas on Bid Documents):

Area 1 – GC Base Bid

Area 2 – GC Bid Alternate #1

Area 3 – Omitted (Not-in-Bid / Not-in-Contract)

<u>Typical Construction Schedule, including Building Access & Work Hours:</u> MON-2-APR-2018 through FRI-6-JUN-2018 (60-Day Construction Term) Monday through Friday, 7:30 AM – 5 PM (Unless noted otherwise). Please see attached Koger Event Schedule for any restrictions.

#### **Building Information:**

Contractor Laydown Area (Catwalk Level) is approx. 77 FT above Stage Floor (Loading Dock Level). Hoist Beam approx. 90 FT above Stage.

**Project Name: Koger Center Catwalk Project** 

#### See Attachments:

- 1. Pre-Bid MTG Sign-In Sheet (1- page)
- 2. Contractor Site Map, including Building Access & Parking (1-page)
- 3. Contractor Interior Circulation Plans, including Loading Dock Level Plan; Balcony Level Plan and Catwalk Level Plan (3-pages)
- 4. Koger Center Event Schedule, including Catwalk Accessibility; Loading Dock & Stage Accessibility; GC Access after 5 PM (if requested); Noise Restrictions, as noted (3-pages).