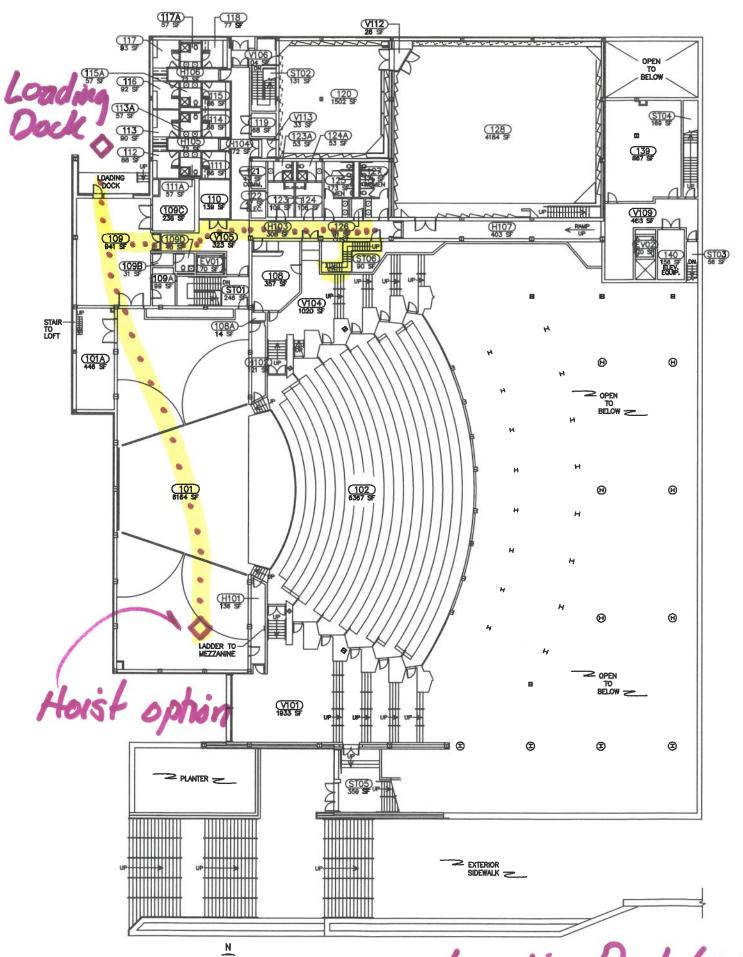

#### Scope of Work (Please reference 3-Areas on Bid Documents):

Area 1 – GC Base Bid

Area 2 – GC Bid Alternate #1

Area 3 – Omitted (Not-in-Bid / Not-in-Contract)

<u>Typical Construction Schedule, including Building Access & Work Hours:</u> MON-2-APR-2018 through FRI-6-JUN-2018 (60-Day Construction Term) Monday through Friday, 7:30 AM – 5 PM (Unless noted otherwise). Please see attached Koger Event Schedule for any restrictions.

#### **Building Information:**

Contractor Laydown Area (Catwalk Level) is approx. 77 FT above Stage Floor (Loading Dock Level). Hoist Beam approx. 90 FT above Stage.

**Project Name: Koger Center Catwalk Project** 

#### See Attachments:

- 1. Pre-Bid MTG Sign-In Sheet (1- page)
- 2. Contractor Site Map, including Building Access & Parking (1-page)
- 3. Contractor Interior Circulation Plans, including Loading Dock Level Plan; Balcony Level Plan and Catwalk Level Plan (3-pages)
- 4. Koger Center Event Schedule, including Catwalk Accessibility; Loading Dock & Stage Accessibility; GC Access after 5 PM (if requested); Noise Restrictions, as noted (3-pages).