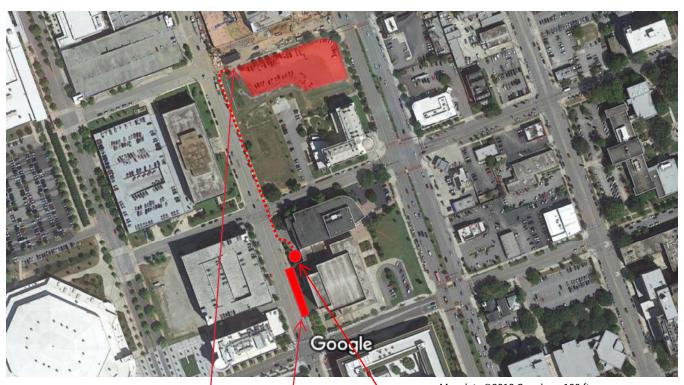

#### Contractor Building Access / Contractor Parking Options

#### Off-Street Contractor Parking Lot available.

Access at bottom of Pendleton Street near Park Street. Approx. 300 to 350 FT from Koger Center Loading Dock.

# On-Street Contractor Parking available on Park Street.

Within yellow stripped lane located across from Horizon Parking Garage - located near Koger Loading Dock - <u>DO NOT BLOCK FIRE HYDRANT.</u>

Map data ©2018 Google 100 ft ∟

#### Contractor Access @ Koger Center Loading Dock -

Located on Park Street across from Horizon Parking Garage - between Greene & College Streets.

Loading Dock Level

Balcony Level

Catwalk Level