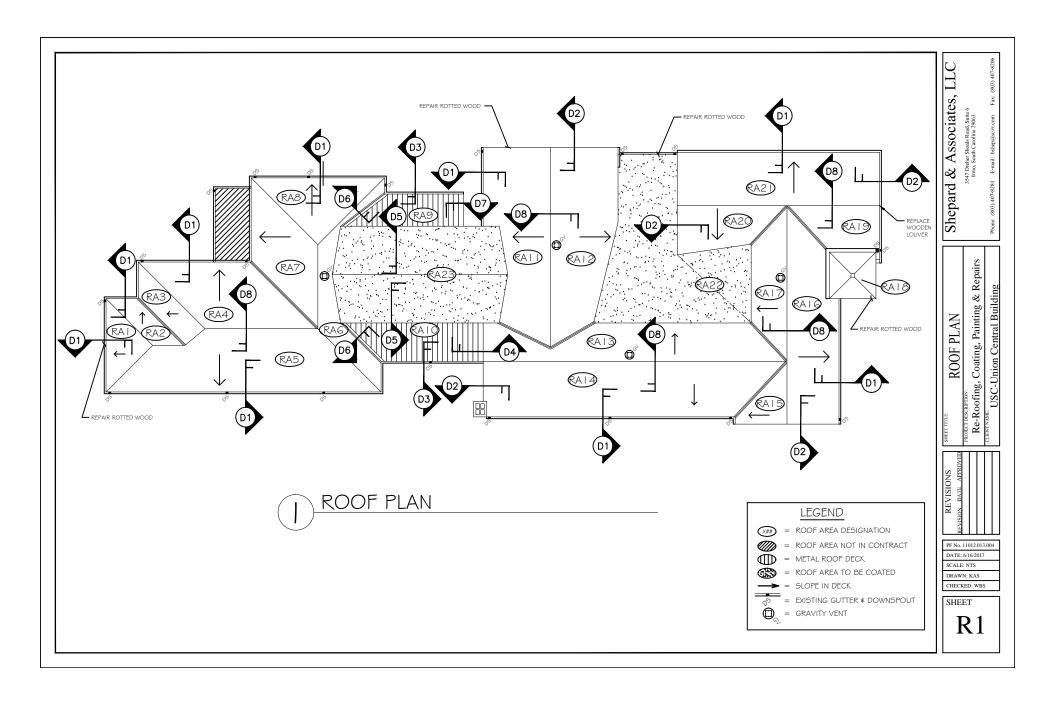

3547 Dreher Shoals Road, Suite 6 Irmo, South Carolina 29063

**EAVE DETAIL** 

Re-Roof, Coating, Painting & Repairs USC-Union Central Building

PF No. 11012.013.004 DATE: 6/16/2017 SCALE: NTS DRAWN BY: KAS CHECKED BY: WBS



3547 Dreher Shoals Road, Suite 6 Irmo, South Carolina 29063

# RAKE SHINGLE DETAIL

Re-Roof, Coating, Painting & Repairs USC-Union Central Building

PF No. 11012.013.004 DATE: 6/16/2017 SCALE: NTS DRAWN BY: KAS

CHECKED BY: WBS



3547 Dreher Shoals Road, Suite 6 Irmo, South Carolina 29063

**EAVE DETAIL** 

Re-Roof, Coating, Painting & Repairs

USC-Union Central Building

PF No. 11012.013.004 DATE: 6/16/2017 SCALE: NTS DRAWN BY: KAS

CHECKED BY: WBS





3547 Dreher Shoals Road, Suite 6 Irmo, South Carolina 29063

RAKE DETAIL

PROJECT DESCRIPTION:

Re-Roof, Coatin