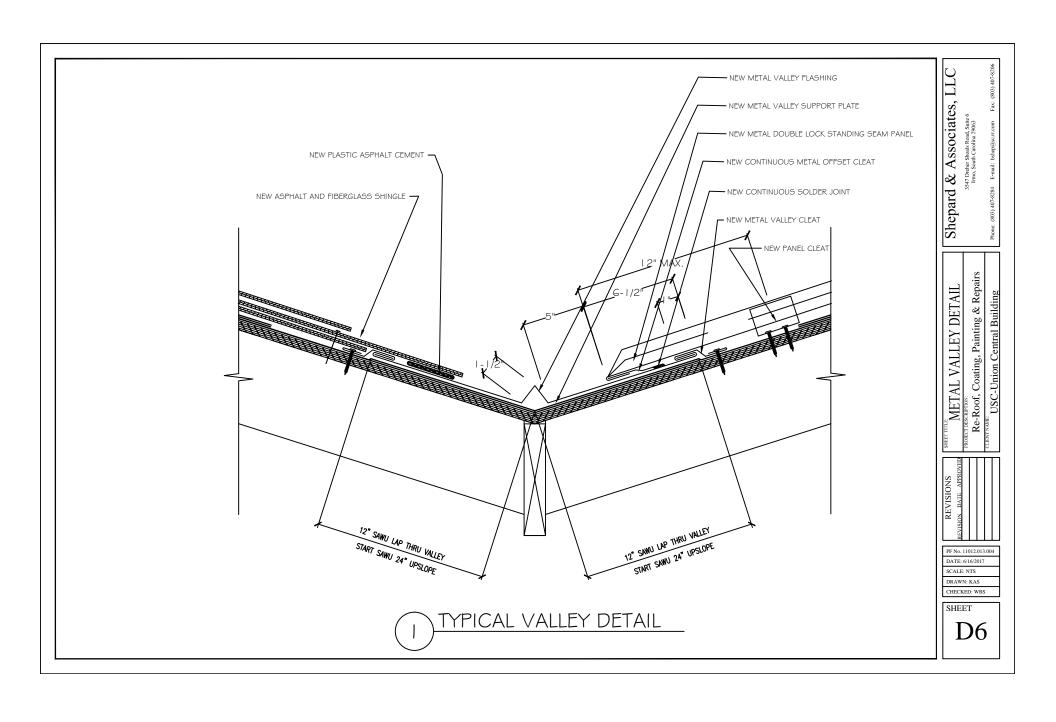

eher Shoals Road, Suite 6 Irmo, South Carolina 29063

**EAVE DETAIL** 

Re-Roof, Coating, Painting & Repairs

USC-Union Central Building

PF No. 11012.013.004 DATE: 6/16/2017 SCALE: NTS DRAWN BY: KAS

CHECKED BY: WBS





3547 Dreher Shoals Road, Suite 6 Irmo, South Carolina 29063

RAKE DETAIL

PROJECT DESCRIPTION:

Re-Roof, Coating, Painting & Repairs
USC-Union Central Building

PF No. 11012.013.004 DATE: 6/16/2017 SCALE: NTS DRAWN BY: KAS

CHECKED BY: WBS

sheet D4



3547 Dreher Shoals Road, Suite 6 Irmo, South Carolina 29063

Phone: (803) 407-8284 E-mail: bshep@sc.rr.com Fax: (803) 407-8206

#### SLOPE TRANSITION DETAIL

Re-Roof, Coating, Painting & Repairs

USC-Union Central Building

PF No. 11012.013.004 DATE: 6/16/2017 SCALE: NTS

SCALE: NTS
DRAWN BY: KAS
CHECKED BY: WBS

SHEET D5





3547 Dreher Shoals Road, Suite 6 Irmo, South Carolina 29063

#### GABLE RAKE DETAIL

Re-Roof, Coating, Painting & Repairs
USC-Union Central Building

PF No. 11012.013.004 DATE: 6/16/2017 SCALE: NTS DRAWN BY: KAS CHECKED BY: WBS



3547 Dreher Shoals Road, Suite 6 Irmo, South Carolina 29063

RIDGE AT SHINGLED ROOF

JECT DESCRIPTION:

Re-Roof, Coating, Painting & Repairs
USC-Union Central Building

PF No. 11012.013.004 DATE: 6/16/2017 SCALE: NTS

DRAWN BY: KAS
CHECKED BY: WBS