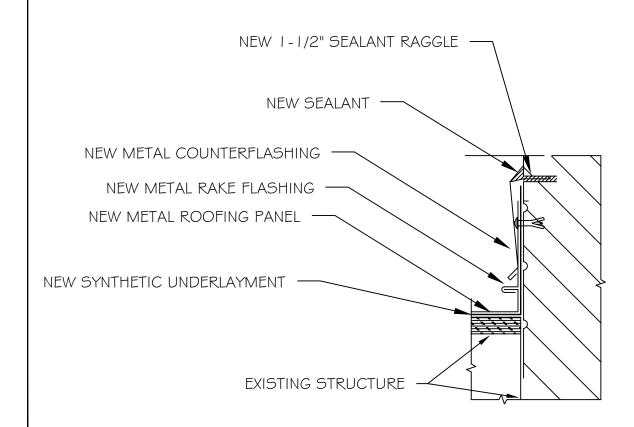

RAKE DETAIL

PROJECT DESCRIPTION:

Re-Roof, Coating, Painting & Repairs
USC-Union Central Building

PF No. 11012.013.004 DATE: 6/16/2017 SCALE: NTS DRAWN BY: KAS

CHECKED BY: WBS

sheet D4

3547 Dreher Shoals Road, Suite 6 Irmo, South Carolina 29063