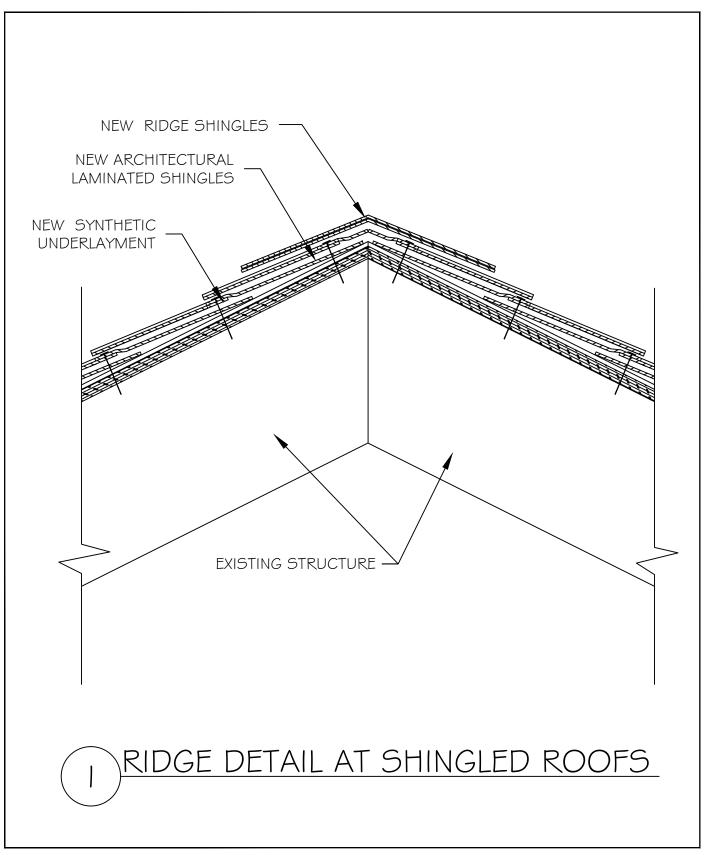

RIDGE AT SHINGLED ROOF

JECT DESCRIPTION:

Re-Roof, Coating, Painting & Repairs
USC-Union Central Building

PF No. 11012.013.004 DATE: 6/16/2017 SCALE: NTS

DRAWN BY: KAS
CHECKED BY: WBS