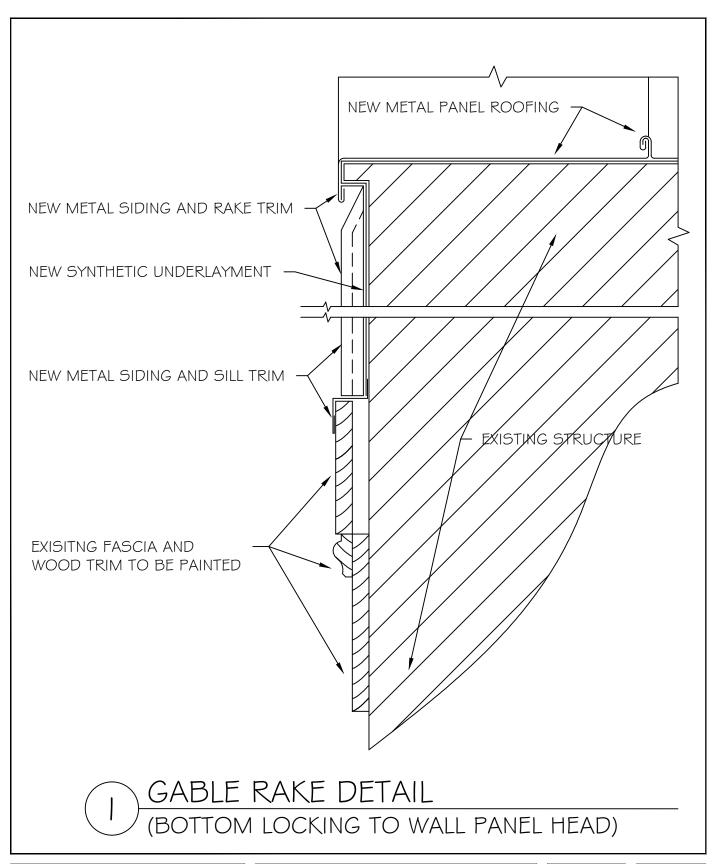

#### GABLE RAKE DETAIL

Re-Roof, Coating, Painting & Repairs
USC-Union Central Building

PF No. 11012.013.004 DATE: 6/16/2017 SCALE: NTS DRAWN BY: KAS CHECKED BY: WBS

3547 Dreher Shoals Road, Suite 6 Irmo, South Carolina 29063