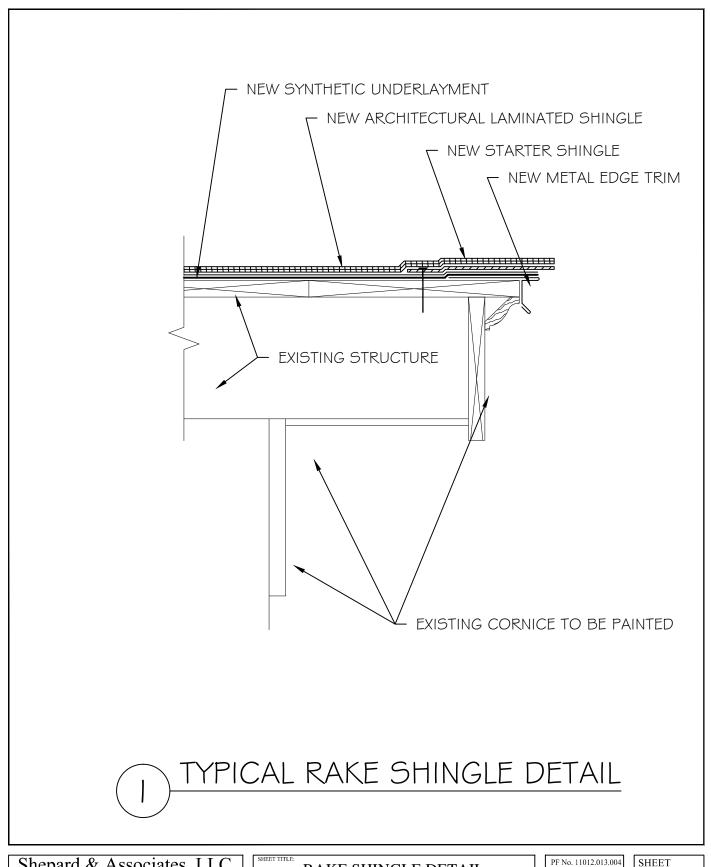

# RAKE SHINGLE DETAIL

Re-Roof, Coating, Painting & Repairs USC-Union Central Building

PF No. 11012.013.004 DATE: 6/16/2017 SCALE: NTS DRAWN BY: KAS

CHECKED BY: WBS

3547 Dreher Shoals Road, Suite 6 Irmo, South Carolina 29063