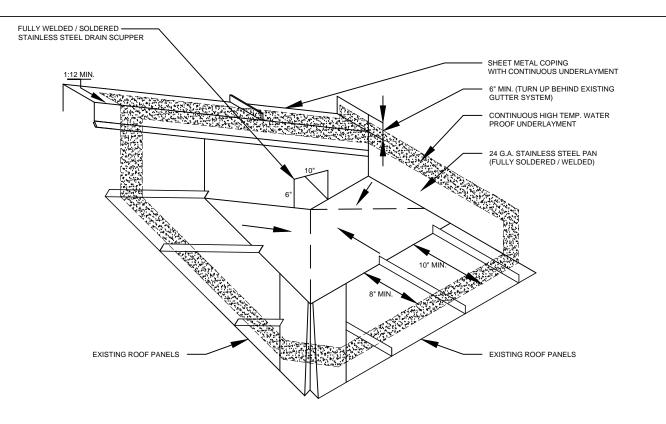

SEE SECTION 040120 FOR MASONRY MAINTENANCE AND REPAIR.
 BACK-UP WALL MAY VARY.

THRU-WALL FLASHING DETAIL 7 / D1.2

STAINLESS STEEL PAN & DRAIN SCUPPER DETAIL 6 D1.2

ROOF TO WALL TRANSITION

DETAIL 8 / D1.2

USC UPSTATE
HEALTH EDUCATION CENTER AND
EMERGENCY READINESS CENTER
MISCELLANEOUS ROOF / WALL REPAIRS 800 UNIVERSITY WAY, URG, SC 29303