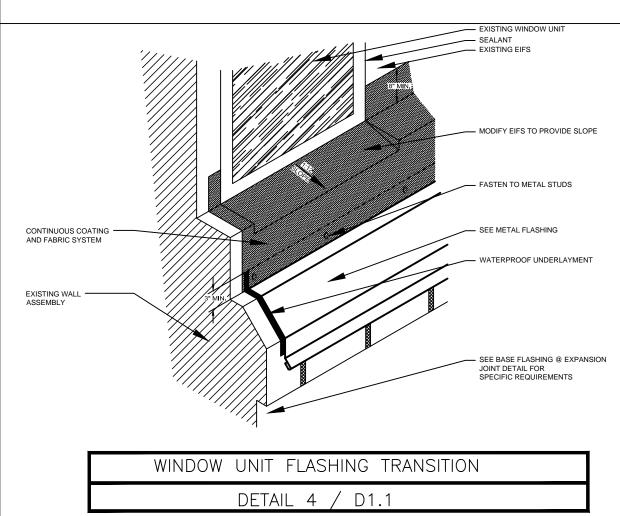

PHONE: 864-965-8668 EMAIL: JEFF@WMBECONSULTANTS.COM

PROJECT NUMBER: 2016-07

CONSTRUCTION DOCUMENTS

DATE: 7-27-2016

**DETAILS** 

PAGE:

SHEET 5 OF 7

FILLET JOINT

DETAIL 10 / D1.3

USC UPSTATE
HEALTH EDUCATION CENTER AND
EMERGENCY READINESS CENTER
MISCELLANEOUS ROOF / WALL REPAIRS
ADDRESS: 800 UNIVERSITY WAY,
SPARTANBURG, SC 29303

512 LIMESTONE PT CHAPIN, SOUTH CAROLINA