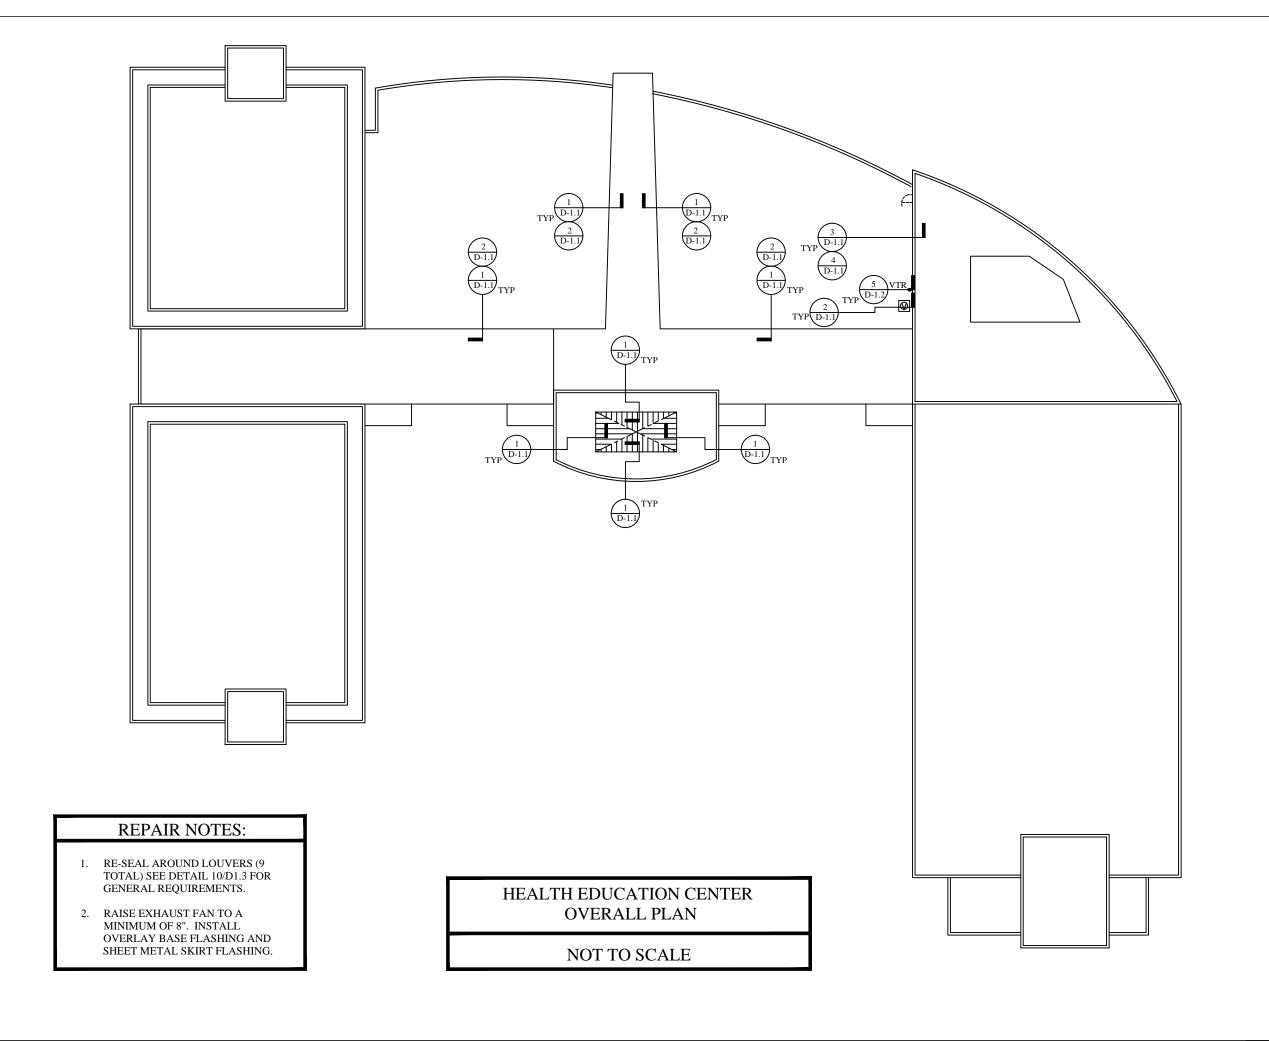

#### A. HEALTH EDUCATION CENTER (HEC):

SCOPE OF WORK INCLUDES MISCELLANEOUS REPAIRS TO THE BUILT-UP ROOF MEMBRANE SYSTEM AND THE EIFS AND MASONRY WALL SYSTEMS IN RANDOM AREAS OF THE BUILDING. MISCELLANEOUS SHEET METAL AND SEALANT REPLACEMENT IS ALSO REQUIRED IN THESE AREAS.

CONSTRUCTION DOCUMENTS

DATE: 7-27-2016

HEALTH EDUCATION OVERALL PLAN

PAGE:

R-1.2

SHEET 2 OF 7

DESIGNED: CTW

USC UPSTATE
HEALTH EDUCATION CENTER AND
EMERGENCY READINESS CENTER
MISCELLANEOUS ROOF / WALL REPAIRS
ADDRESS: 800 UNIVERSITY WAY,
SPARTANBURG, SC 29303