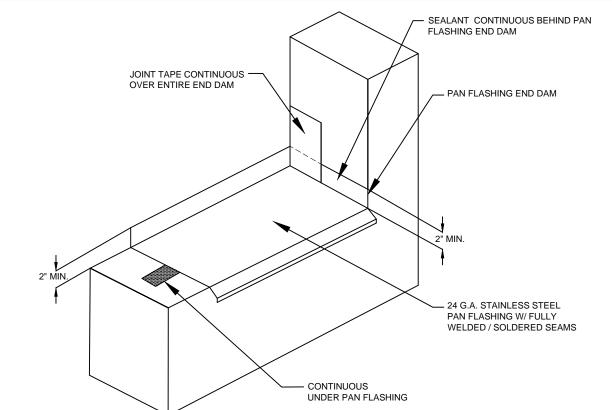

#### NOTES:

- 1. THROUGH WALL FLASHING END DAMS TO BE INSTALLED AT ALL LOCATIONS WHERE THROUGH WALL FLASHING
- 2. MASTIC AND FABRIC TO BE INSTALLED ALONG TOP EDGE OF THROUGH WALL FLASHING AS REQUIRED. (NOT SHOWN FOR CLARITY)

END DAM DETAIL 15 / D1.4

THROUGH WALL FLASHING AT WALL DETAIL 14

DETAIL 16 / D1.4

DESIGNED: CTW

USC UPSTATE HEALTH EDUCATION CENTER AND EMERGENCY READINESS CENTER MISCELLANEOUS ROOF / WALL REPAIRS ADDRESS: 800 U SPARTANBURG, 8