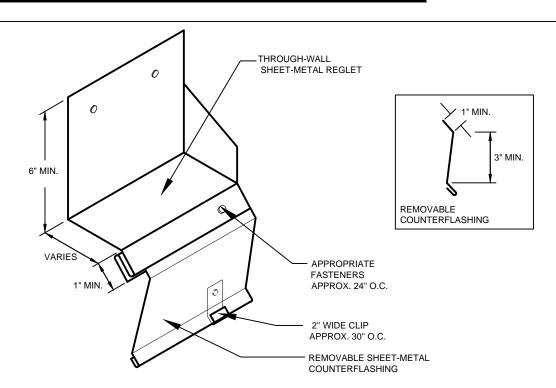

SEE SECTION 040120 FOR MASONRY MAINTENANCE AND REPAIR.
 BACK-UP WALL MAY VARY.

THRU-WALL FLASHING DETAIL 7 / D1.2

STAINLESS STEEL PAN & DRAIN SCUPPER DETAIL 6 D1.2

ROOF TO WALL TRANSITION

DETAIL 8 / D1.2

USC UPSTATE
HEALTH EDUCATION CENTER AND
EMERGENCY READINESS CENTER
MISCELLANEOUS ROOF / WALL REPAIRS 800 UNIVERSITY WAY, URG, SC 29303