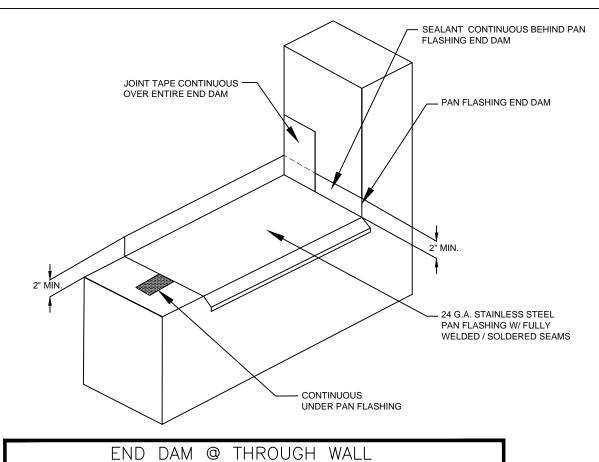

#### NOTES:

- 1. THROUGH WALL FLASHING END DAMS TO BE INSTALLED AT ALL LOCATIONS WHERE THROUGH WALL FLASHING
- 2. MASTIC AND FABRIC TO BE INSTALLED ALONG TOP EDGE OF THROUGH WALL FLASHING AS REQUIRED. (NOT SHOWN FOR CLARITY)

END DAM DETAIL 15 / D1.4

THROUGH WALL FLASHING AT WALL DETAIL 14

DETAIL 16 / D1.4

DESIGNED: CTW

USC UPSTATE HEALTH EDUCATION CENTER AND EMERGENCY READINESS CENTER MISCELLANEOUS ROOF / WALL REPAIRS ADDRESS: 800 U SPARTANBURG, 8