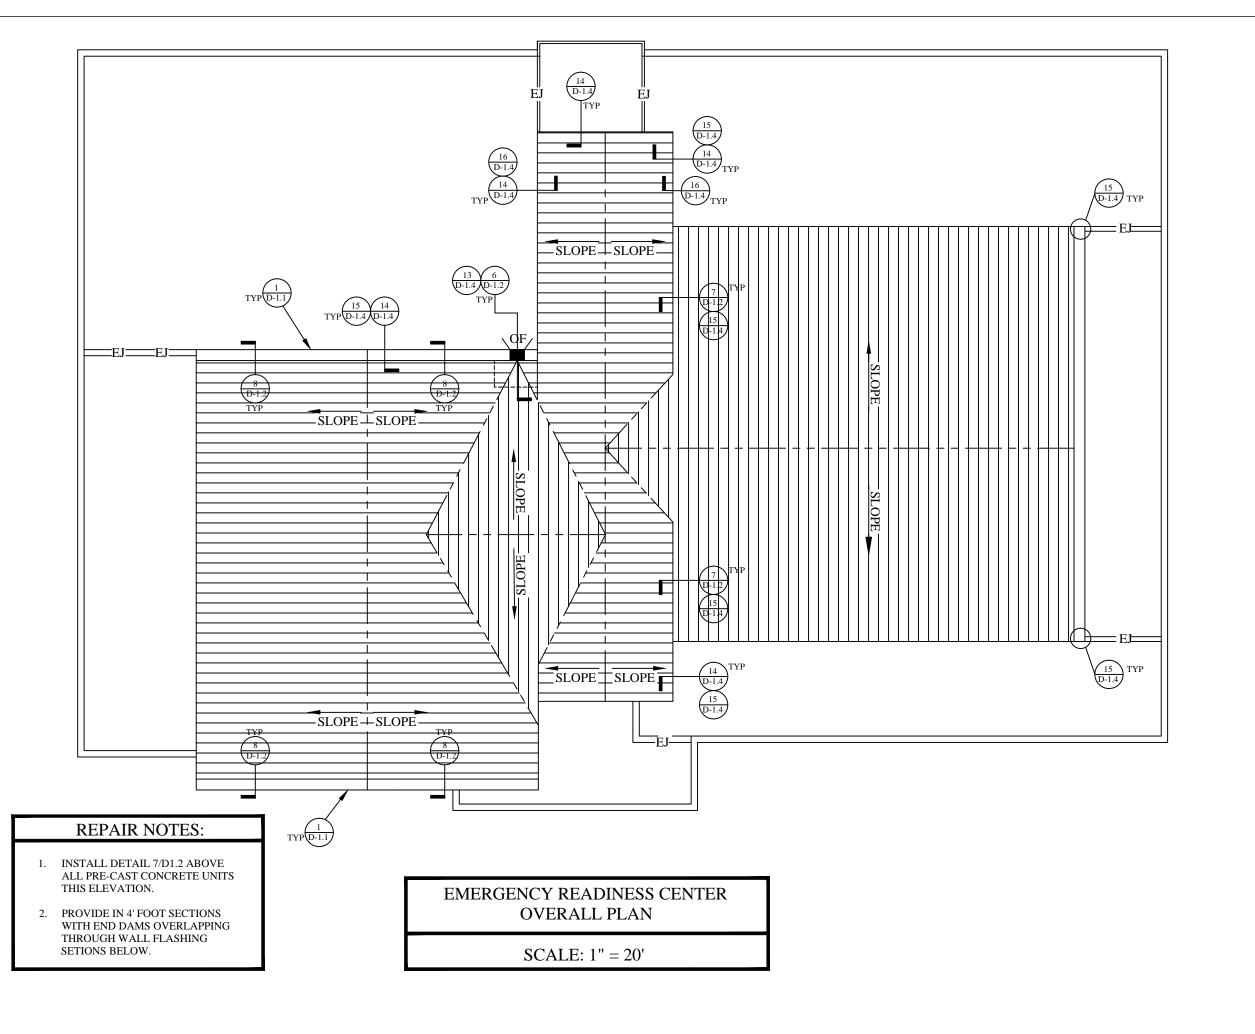

#### **B. EMERGENCY READINESS CENTER (ERC):**

SCOPE OF WORK INCLUDES MISCELLANEOUS REPAIRS TO THE BUILT-UP ROOF MEMBRANE SYSTEM AND THE STRUCTURAL STANDING SEAM METAL ROOF SYSTEM. THE SCOPE OF WORK ALSO INCLUDES MISCELLANEOUS REPAIRS TO THE MASONRY WALL SYSTEMS IN RANDOM AREAS OF THE BUILDING, MISCELLANEOUS SHEET METAL AND SEALANT REPLACEMENT IS ALSO REQUIRED IN

## **NORTH**

PROJECT NUMBER: 2016-07

CONSTRUCTION DOCUMENTS

DATE: 7-27-2016

**EMERGENCY READINESS** OVERALL PLAN

PAGE:

R-1.3

SHEET 3 OF 7