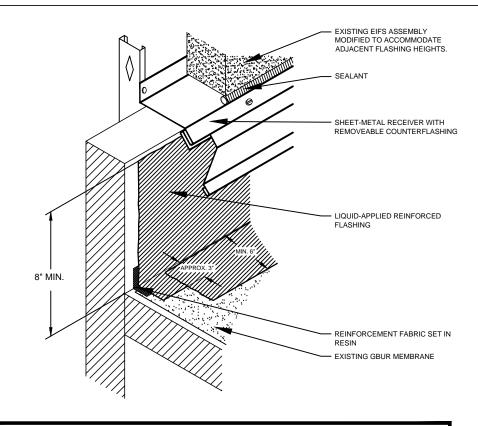

BASE FLASHING AT EIFS

DETAIL 1 / D1.1

DESIGNED: CTW

USC UPSTATE
HEALTH EDUCATION CENTER AND
EMERGENCY READINESS CENTER
MISCELLANEOUS ROOF / WALL REPAIRS

USC UPSTATE
USC UPSTATE
HEALTH EDUCATI
EMERGENCY REA
EMERGENCY REA
MISCELLANEOUS
STATANBURG, 8
SPARTANBURG, 8