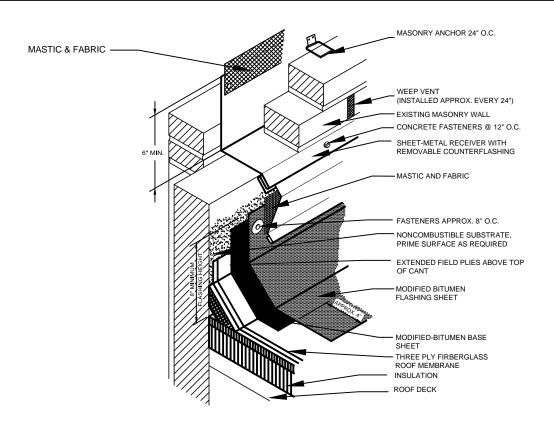

SEE SECTION 040120 FOR MASONRY MAINTENANCE AND REPAIR.
 BACK-UP WALL MAY VARY.

THRU-WALL FLASHING DETAIL 7 / D1.2

STAINLESS STEEL PAN & DRAIN SCUPPER DETAIL 6 D1.2

ROOF TO WALL TRANSITION

DETAIL 8 / D1.2

USC UPSTATE
HEALTH EDUCATION CENTER AND
EMERGENCY READINESS CENTER
MISCELLANEOUS ROOF / WALL REPAIRS 800 UNIVERSITY WAY, URG, SC 29303