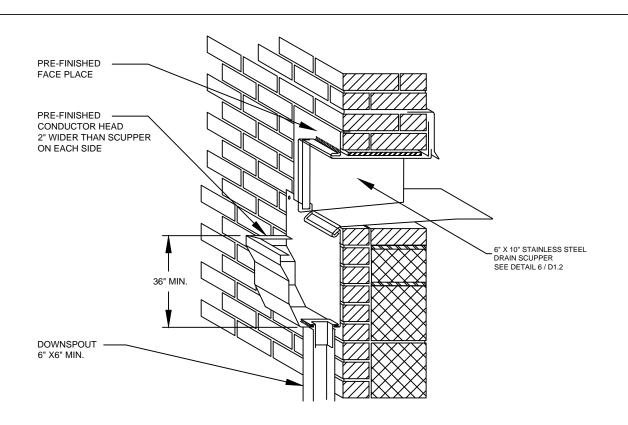

DETAILS

PAGE:

D-1.3

SHEET 6 OF 7

OVERFLOW WITH CONDUCTOR HEAD

DETAIL 13 D1.4