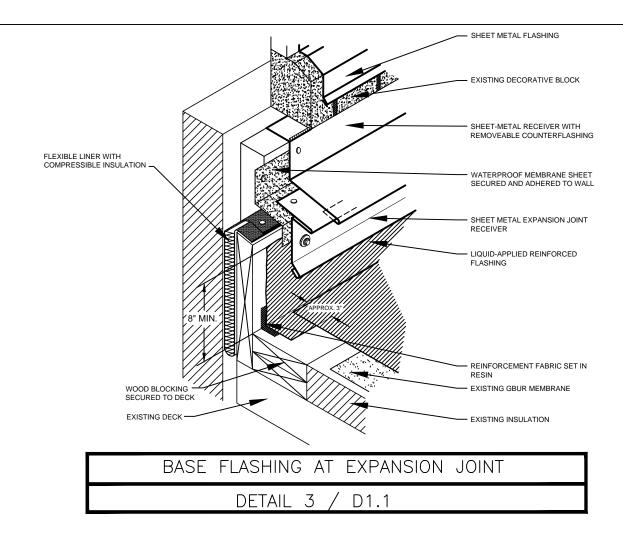

BASE FLASHING AT EIFS

DETAIL 1 / D1.1

DESIGNED: CTW

USC UPSTATE
HEALTH EDUCATION CENTER AND
EMERGENCY READINESS CENTER
MISCELLANEOUS ROOF / WALL REPAIRS

USC UPSTATE
USC UPSTATE
HEALTH EDUCATI
EMERGENCY REA
EMERGENCY REA
MISCELLANEOUS
STATANBURG, 8
SPARTANBURG, 8

CONSTRUCTION DOCUMENTS

DATE: 7-27-2016

DETAILS

PAGE:

D-1.1

SHEET 4 OF 7

PIPE PENETRATION

DETAIL 5 / D1.2