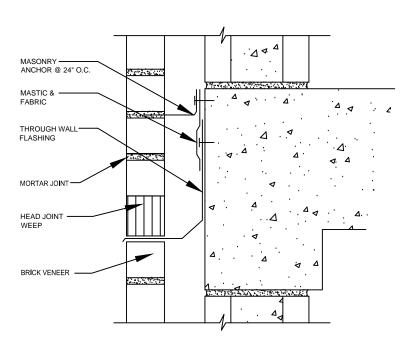

SEE SECTION 040120 FOR MASONRY MAINTENANCE AND REPAIR.
 BACK-UP WALL MAY VARY.

THRU-WALL FLASHING DETAIL 7 / D1.2

STAINLESS STEEL PAN & DRAIN SCUPPER DETAIL 6 D1.2

ROOF TO WALL TRANSITION

DETAIL 8 / D1.2

USC UPSTATE
HEALTH EDUCATION CENTER AND
EMERGENCY READINESS CENTER
MISCELLANEOUS ROOF / WALL REPAIRS 800 UNIVERSITY WAY, URG, SC 29303