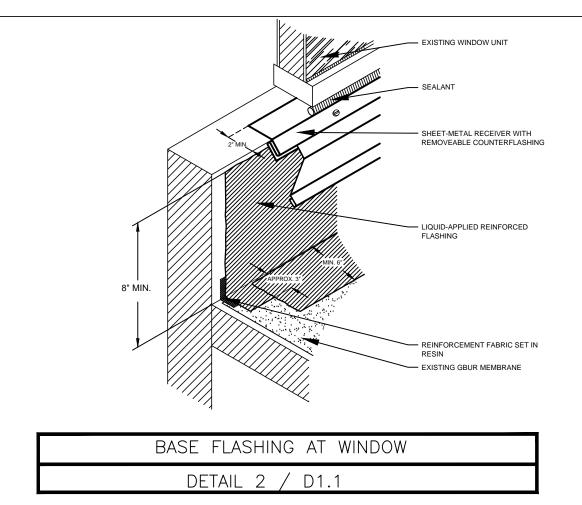

BASE FLASHING AT EIFS

DETAIL 1 / D1.1

DESIGNED: CTW

USC UPSTATE
HEALTH EDUCATION CENTER AND
EMERGENCY READINESS CENTER
MISCELLANEOUS ROOF / WALL REPAIRS

USC UPSTATE
USC UPSTATE
HEALTH EDUCATI
EMERGENCY REA
EMERGENCY REA
MISCELLANEOUS
STATANBURG, 8
SPARTANBURG, 8

CONSTRUCTION DOCUMENTS

DATE: 7-27-2016

DETAILS

PAGE:

D-1.1

SHEET 4 OF 7

PIPE PENETRATION

DETAIL 5 / D1.2