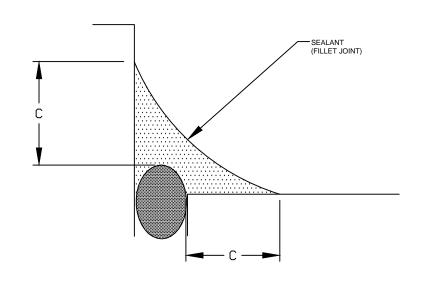

PHONE: 864-965-8668 EMAIL: JEFF@WMBECONSULTANTS.COM

PROJECT NUMBER: 2016-07

CONSTRUCTION DOCUMENTS

DATE: 7-27-2016

**DETAILS** 

PAGE:

SHEET 5 OF 7

FILLET JOINT

DETAIL 10 / D1.3

USC UPSTATE
HEALTH EDUCATION CENTER AND
EMERGENCY READINESS CENTER
MISCELLANEOUS ROOF / WALL REPAIRS
ADDRESS: 800 UNIVERSITY WAY,
SPARTANBURG, SC 29303

512 LIMESTONE PT CHAPIN, SOUTH CAROLINA