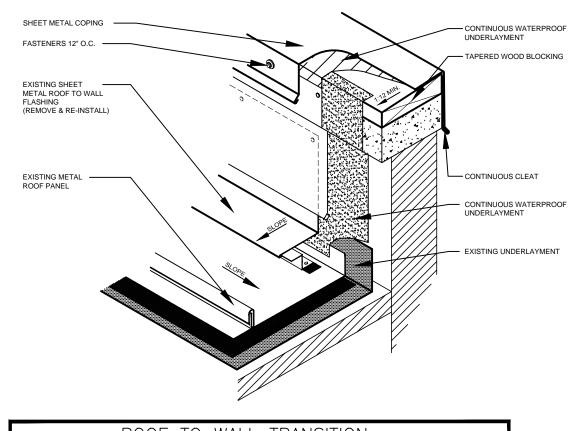

SEE SECTION 040120 FOR MASONRY MAINTENANCE AND REPAIR.
 BACK-UP WALL MAY VARY.

THRU-WALL FLASHING DETAIL 7 / D1.2

STAINLESS STEEL PAN & DRAIN SCUPPER DETAIL 6 D1.2

ROOF TO WALL TRANSITION

DETAIL 8 / D1.2

USC UPSTATE
HEALTH EDUCATION CENTER AND
EMERGENCY READINESS CENTER
MISCELLANEOUS ROOF / WALL REPAIRS 800 UNIVERSITY WAY, URG, SC 29303