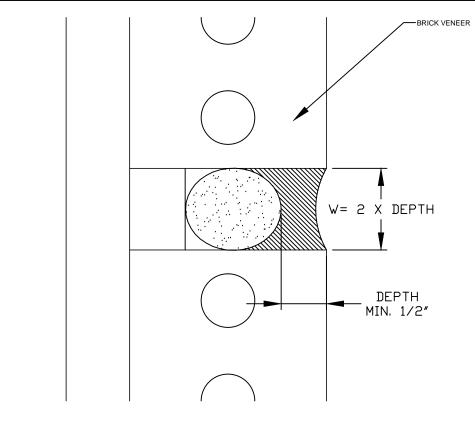

SEE SECTION 040120 FOR MASONRY MAINTENANCE AND REPAIR.
 BACK-UP WALL MAY VARY.

THRU-WALL FLASHING DETAIL 7 / D1.2

STAINLESS STEEL PAN & DRAIN SCUPPER DETAIL 6 D1.2

ROOF TO WALL TRANSITION

DETAIL 8 / D1.2

USC UPSTATE
HEALTH EDUCATION CENTER AND
EMERGENCY READINESS CENTER
MISCELLANEOUS ROOF / WALL REPAIRS 800 UNIVERSITY WAY, URG, SC 29303