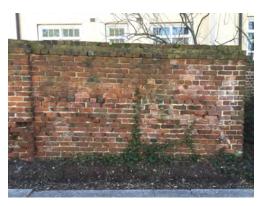

Segment 2: Ref. Points 6-7
Pendleton St. (Exterior Elevation)

Segment 2: Ref. Points 7-8
Pendleton St. (Exterior Elevation)

Segment 2: Ref. Points 8-9
Pendleton St. (Exterior Elevation)

Segment 2: Ref. Points 9-10
Pendleton St. (Exterior Elevation)