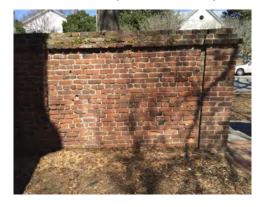

Currell (Exterior Elevation)

Segment 1: Ref. Point 1
Pendleton St. (Interior Elevation)

Segment 1: Ref. Points 1-2
Pendleton St. (Interior Elevation)

Segment 1: Ref. Points 2-3 Pendleton St. (Interior Elevation)