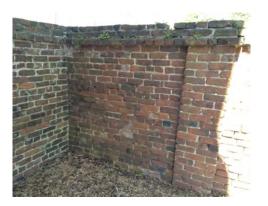

Typical Pier Condition at Segments 7&8

Currell (Exterior Elevation)

Segment 9: Ref. Points 72-73 Currell (Exterior Elevation)

Segment 9: Ref. Points 73
Currell (Exterior Elevation)

Segment 9: Ref. Point 73-74 Currell (Exterior Elevation)