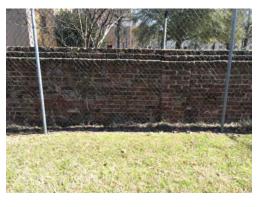

Segment 1: Ref. Points 1-2
Pendleton St. (Exterior Elevation)

Segment 1: Ref. Points 2-3
Pendleton St. (Exterior Elevation)

Segment 1: Ref. Point 3
Pendleton St. (Exterior Elevation)

Segment 1: Ref. Points 4-5
Pendleton St. (Exterior Elevation)