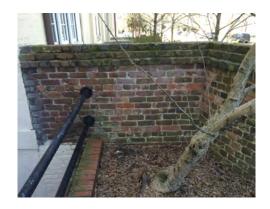

Currell (Exterior Elevation)

Segment 1: Ref. Point 1
Pendleton St. (Interior Elevation)

Segment 1: Ref. Points 1-2
Pendleton St. (Interior Elevation)

Segment 1: Ref. Points 2-3 Pendleton St. (Interior Elevation)