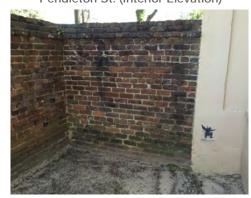

Segment 2/3: Ref. Points 15-16 Pendleton St. (Interior Elevation)

Segment 3: Ref. Points 16-17 Pendleton St. (Interior Elevation)

Segment 3: Ref. Point 17
Pendleton St. (Interior Elevation)

Segment 3: Ref. Point 18
Pendleton St. (Interior Elevation)

Segment 3: Ref. Points 18-19 Pendleton St. (Interior Elevation)

Segment 3: Ref. Point 19 Pendleton St. (Interior Elevation)

Segment 3: Ref. Points 20-21 Pendleton St. (Interior Elevation)

Segment 3: Ref. Point 21
Pendleton St. (Interior Elevation)

Segment 3: Between Ref. Points 21-22 Pendleton St. (Interior Elevation)

Segment 3: Ref. Point 22 Pendleton St. (Interior Elevation)

Segment 3: Ref. Point 22 Pendleton St. (Interior Elevation)

Segment 3: Ref. Point 23 Pendleton St. (Interior Elevation)

Segment 3: Ref. Points 23-24 Pendleton St. (Interior Elevation)

Segment 3: Ref. Point 24
Pendleton St. (Interior Elevation)

Segment 2: Ref. Points 15-6 Pendleton St. (Interior Elevation)

Segment 2: Between Ref. Points 14-15 Pendleton St. (Interior Elevation)