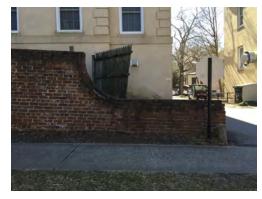

Segment 1: Ref. Points 1-2
Pendleton St. (Exterior Elevation)

Segment 1: Ref. Points 2-3
Pendleton St. (Exterior Elevation)

Segment 1: Ref. Point 3
Pendleton St. (Exterior Elevation)

Segment 1: Ref. Points 4-5
Pendleton St. (Exterior Elevation)