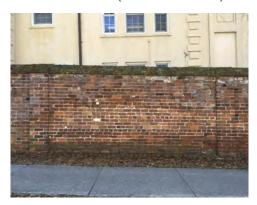

Segment 1: Ref. Points 1-2
Pendleton St. (Exterior Elevation)

Segment 1: Ref. Points 2-3
Pendleton St. (Exterior Elevation)

Segment 1: Ref. Point 3
Pendleton St. (Exterior Elevation)

Segment 1: Ref. Points 4-5
Pendleton St. (Exterior Elevation)