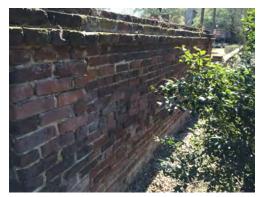

Segment 1: Ref. Points 1-2
Pendleton St. (Exterior Elevation)

Segment 1: Ref. Points 2-3
Pendleton St. (Exterior Elevation)

Segment 1: Ref. Point 3
Pendleton St. (Exterior Elevation)

Segment 1: Ref. Points 4-5
Pendleton St. (Exterior Elevation)