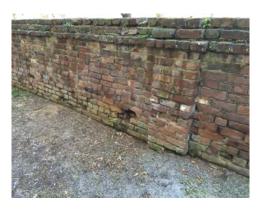

Segment 1: Ref. Points 1-2
Pendleton St. (Exterior Elevation)

Segment 1: Ref. Points 2-3
Pendleton St. (Exterior Elevation)

Segment 1: Ref. Point 3
Pendleton St. (Exterior Elevation)

Segment 1: Ref. Points 4-5
Pendleton St. (Exterior Elevation)