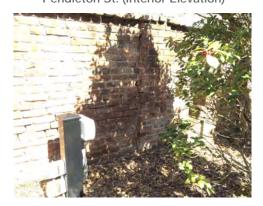

Currell (Exterior Elevation)

Segment 1: Ref. Point 1
Pendleton St. (Interior Elevation)

Segment 1: Ref. Points 1-2
Pendleton St. (Interior Elevation)

Segment 1: Ref. Points 2-3 Pendleton St. (Interior Elevation)