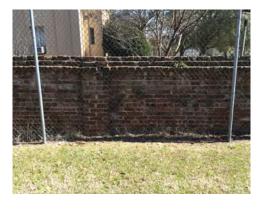

Segment 1: Ref. Points 1-2
Pendleton St. (Exterior Elevation)

Segment 1: Ref. Points 2-3
Pendleton St. (Exterior Elevation)

Segment 1: Ref. Point 3
Pendleton St. (Exterior Elevation)

Segment 1: Ref. Points 4-5
Pendleton St. (Exterior Elevation)