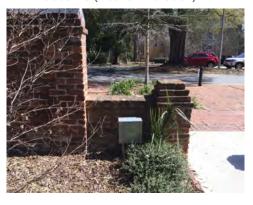

Typical Pier Condition at Segments 7&8

Currell (Exterior Elevation)

Segment 9: Ref. Points 72-73 Currell (Exterior Elevation)

Segment 9: Ref. Points 73
Currell (Exterior Elevation)

Segment 9: Ref. Point 73-74 Currell (Exterior Elevation)