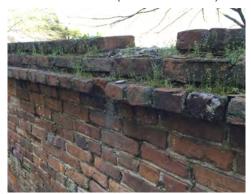

Typical Pier Condition at Segments 7&8

Currell (Exterior Elevation)

Segment 9: Ref. Points 72-73 Currell (Exterior Elevation)

Segment 9: Ref. Points 73
Currell (Exterior Elevation)

Segment 9: Ref. Point 73-74 Currell (Exterior Elevation)