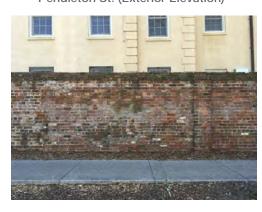

Segment 1: Ref. Points 1-2
Pendleton St. (Exterior Elevation)

Segment 1: Ref. Points 2-3
Pendleton St. (Exterior Elevation)

Segment 1: Ref. Point 3
Pendleton St. (Exterior Elevation)

Segment 1: Ref. Points 4-5
Pendleton St. (Exterior Elevation)