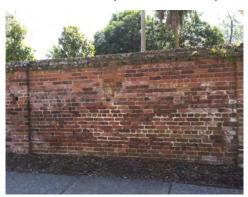

Segment 1: Ref. Points 1-2
Pendleton St. (Exterior Elevation)

Segment 1: Ref. Points 2-3
Pendleton St. (Exterior Elevation)

Segment 1: Ref. Point 3
Pendleton St. (Exterior Elevation)

Segment 1: Ref. Points 4-5
Pendleton St. (Exterior Elevation)