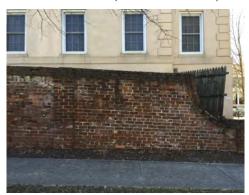

Segment 1: Ref. Points 1-2
Pendleton St. (Exterior Elevation)

Segment 1: Ref. Points 2-3
Pendleton St. (Exterior Elevation)

Segment 1: Ref. Point 3
Pendleton St. (Exterior Elevation)

Segment 1: Ref. Points 4-5
Pendleton St. (Exterior Elevation)