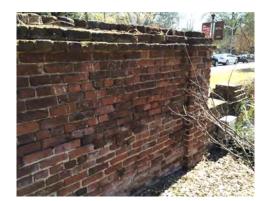

Segment 1: Ref. Points 1-2
Pendleton St. (Exterior Elevation)

Segment 1: Ref. Points 2-3
Pendleton St. (Exterior Elevation)

Segment 1: Ref. Point 3
Pendleton St. (Exterior Elevation)

Segment 1: Ref. Points 4-5
Pendleton St. (Exterior Elevation)