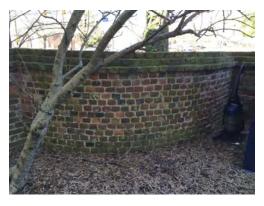

Typical Pier Condition at Segments 7&8

Currell (Exterior Elevation)

Segment 9: Ref. Points 72-73 Currell (Exterior Elevation)

Segment 9: Ref. Points 73
Currell (Exterior Elevation)

Segment 9: Ref. Point 73-74 Currell (Exterior Elevation)