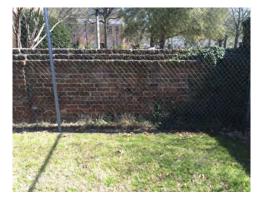

Segment 1: Ref. Points 1-2
Pendleton St. (Exterior Elevation)

Segment 1: Ref. Points 2-3
Pendleton St. (Exterior Elevation)

Segment 1: Ref. Point 3
Pendleton St. (Exterior Elevation)

Segment 1: Ref. Points 4-5
Pendleton St. (Exterior Elevation)