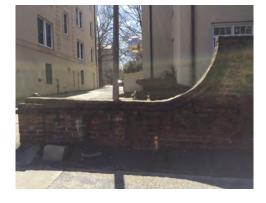

Segment 2: Ref. Points 14-15 Pendleton St. (Exterior Elevation)

Segment 2/3: Ref. Points 15-16 Pendleton St. (Exterior Elevation)

Segment 3: Ref. Points 16-17 Pendleton St. (Exterior Elevation)

Segment 3: Ref. Points 17-18
Pendleton St. (Exterior Elevation)