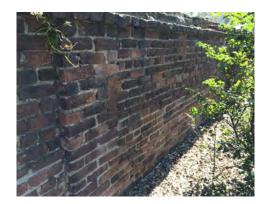

Segment 2: Ref. Points 6-7
Pendleton St. (Exterior Elevation)

Segment 2: Ref. Points 7-8
Pendleton St. (Exterior Elevation)

Segment 2: Ref. Points 8-9
Pendleton St. (Exterior Elevation)

Segment 2: Ref. Points 9-10
Pendleton St. (Exterior Elevation)