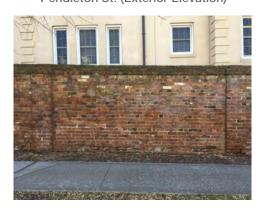

Segment 1: Ref. Points 1-2
Pendleton St. (Exterior Elevation)

Segment 1: Ref. Points 2-3
Pendleton St. (Exterior Elevation)

Segment 1: Ref. Point 3
Pendleton St. (Exterior Elevation)

Segment 1: Ref. Points 4-5
Pendleton St. (Exterior Elevation)