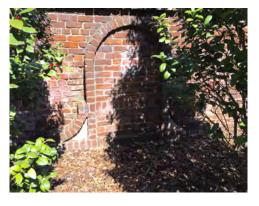

Currell (Exterior Elevation)

Segment 1: Ref. Point 1
Pendleton St. (Interior Elevation)

Segment 1: Ref. Points 1-2
Pendleton St. (Interior Elevation)

Segment 1: Ref. Points 2-3 Pendleton St. (Interior Elevation)