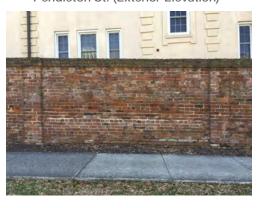

Segment 1: Ref. Points 1-2
Pendleton St. (Exterior Elevation)

Segment 1: Ref. Points 2-3
Pendleton St. (Exterior Elevation)

Segment 1: Ref. Point 3
Pendleton St. (Exterior Elevation)

Segment 1: Ref. Points 4-5
Pendleton St. (Exterior Elevation)