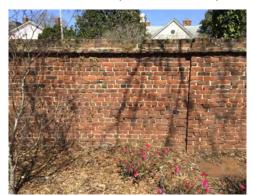

Segment 2: Ref. Points 6-7
Pendleton St. (Exterior Elevation)

Segment 2: Ref. Points 7-8
Pendleton St. (Exterior Elevation)

Segment 2: Ref. Points 8-9
Pendleton St. (Exterior Elevation)

Segment 2: Ref. Points 9-10
Pendleton St. (Exterior Elevation)