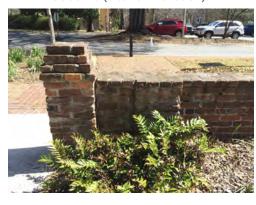

Typical Pier Condition at Segments 7&8

Currell (Exterior Elevation)

Segment 9: Ref. Points 72-73 Currell (Exterior Elevation)

Segment 9: Ref. Points 73
Currell (Exterior Elevation)

Segment 9: Ref. Point 73-74 Currell (Exterior Elevation)