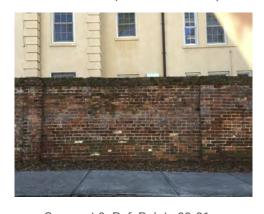

Segment 1: Ref. Points 1-2
Pendleton St. (Exterior Elevation)

Segment 1: Ref. Points 2-3
Pendleton St. (Exterior Elevation)

Segment 1: Ref. Point 3
Pendleton St. (Exterior Elevation)

Segment 1: Ref. Points 4-5
Pendleton St. (Exterior Elevation)