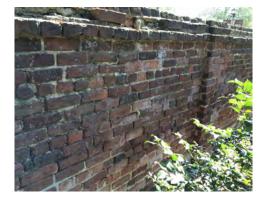

Segment 2: Ref. Points 6-7
Pendleton St. (Exterior Elevation)

Segment 2: Ref. Points 7-8
Pendleton St. (Exterior Elevation)

Segment 2: Ref. Points 8-9
Pendleton St. (Exterior Elevation)

Segment 2: Ref. Points 9-10
Pendleton St. (Exterior Elevation)