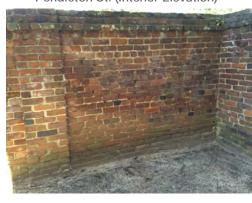

Currell (Exterior Elevation)

Segment 1: Ref. Point 1
Pendleton St. (Interior Elevation)

Segment 1: Ref. Points 1-2
Pendleton St. (Interior Elevation)

Segment 1: Ref. Points 2-3 Pendleton St. (Interior Elevation)

Segment 1: Ref. Points 3-4
Pendleton St. (Interior Elevation)

Segment 1: Ref. Point 3
Pendleton St. (Interior Elevation)

Segment 1: Ref. Points 3-4
Pendleton St. (Interior Elevation)

Segment 1: Ref. Points 4-5
Pendleton St. (Interior Elevation)