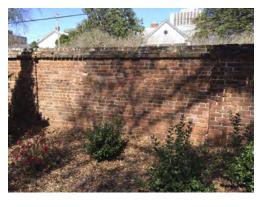

Currell (Exterior Elevation)

Segment 1: Ref. Point 1
Pendleton St. (Interior Elevation)

Segment 1: Ref. Points 1-2
Pendleton St. (Interior Elevation)

Segment 1: Ref. Points 2-3 Pendleton St. (Interior Elevation)