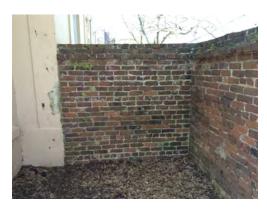

Typical Pier Condition at Segments 7&8

Currell (Exterior Elevation)

Segment 9: Ref. Points 72-73 Currell (Exterior Elevation)

Segment 9: Ref. Points 73
Currell (Exterior Elevation)

Segment 9: Ref. Point 73-74 Currell (Exterior Elevation)