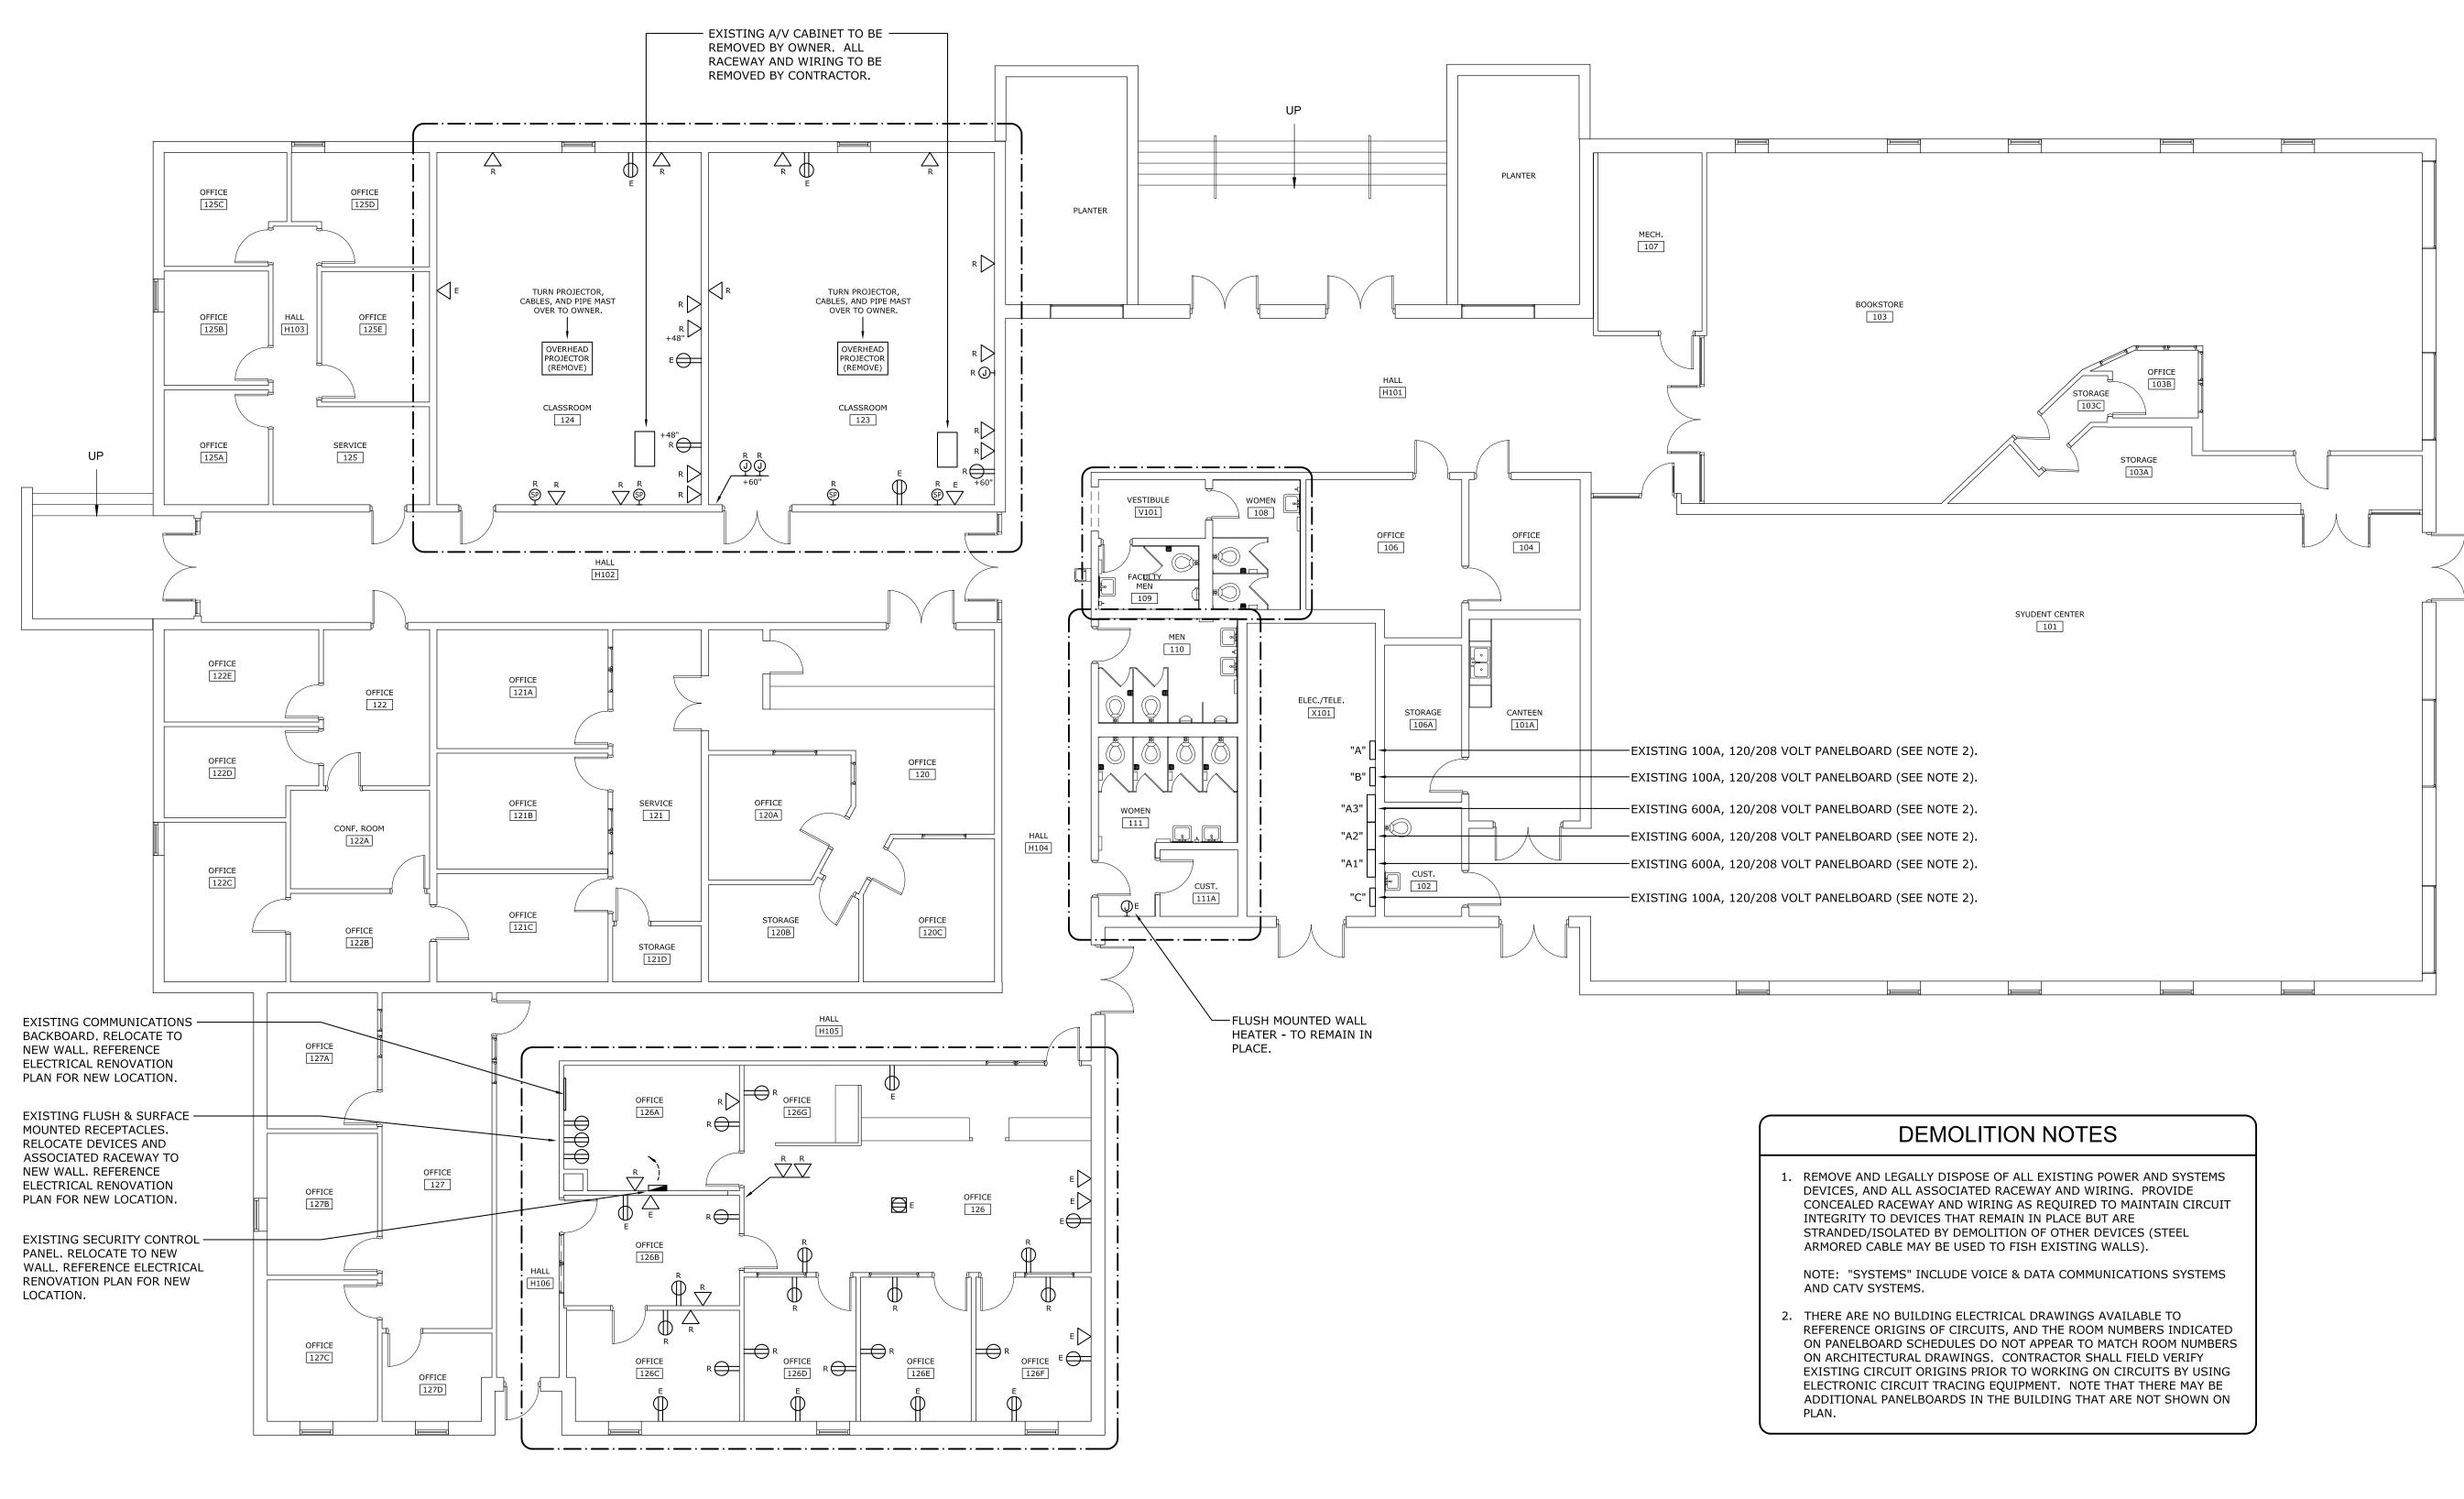

| MOLITION GENERAL NOTES                                                                                                                                                                                                                                                                                                                                                                                                                                                                                                                                                                                                                                                                                                                                                            |
|-----------------------------------------------------------------------------------------------------------------------------------------------------------------------------------------------------------------------------------------------------------------------------------------------------------------------------------------------------------------------------------------------------------------------------------------------------------------------------------------------------------------------------------------------------------------------------------------------------------------------------------------------------------------------------------------------------------------------------------------------------------------------------------|
| ATERIALS THAT HAVE BEEN DEMOLISHED<br>BE REMOVED IMMEDIATELY AND<br>SED OF PROPERLY. NO DEMOLISHED<br>HALS SHALL BE STOCKPILED.<br>ONTRACTOR SHALL MAKE PERSONAL INSPECTION<br>E SITE AND INSPECT EVERYTHING REQUIRED BY<br>RAWINGS AND SPECIFICATIONS PRIOR TO<br>ENCING WORK. NOTIFY THE ARCHITECT OF ANY<br>SISTENCIES IN THE DRAWINGS.<br>CT OWNER'S PROPERTY AND PERSONS AT ALL<br>THIS INCLUDES ALL DEMO AND DISMANTLING<br>EMOVAL OF WALLS, EQUIPMENT, PIPING, ETC.<br>MAY INTERFERE WITH NEW CONSTRUCTION.<br>EMS THAT ARE NOT SHOWN TO BE DEMOLISHED<br>ARE DAMAGED SHALL BE REPAIRED BY CONTRACTOR.<br>DINATE ANY SYSTEM SHUTDOWN WHICH MAY BE<br>RED FOR NORMAL DAILY OPERATION WITH THE<br>R.<br>AND PAINT ALL AREAS OF GYP. BOARD THAT ARE<br>BED DURING DEMOLITION. |
|                                                                                                                                                                                                                                                                                                                                                                                                                                                                                                                                                                                                                                                                                                                                                                                   |
| MOLITION KEYED NOTES                                                                                                                                                                                                                                                                                                                                                                                                                                                                                                                                                                                                                                                                                                                                                              |
| NOTES                                                                                                                                                                                                                                                                                                                                                                                                                                                                                                                                                                                                                                                                                                                                                                             |
| ALL OR PORTION OF WALL AS REQUIRED                                                                                                                                                                                                                                                                                                                                                                                                                                                                                                                                                                                                                                                                                                                                                |
| OOR AND FRAME, SALVAGE AND TURN OVER TO OWNER                                                                                                                                                                                                                                                                                                                                                                                                                                                                                                                                                                                                                                                                                                                                     |
| INDOW AND FRAME, SALVAGE AND TURN OVER TO OWNER                                                                                                                                                                                                                                                                                                                                                                                                                                                                                                                                                                                                                                                                                                                                   |
| ALL COUNTER TOPS AND CASEWORK                                                                                                                                                                                                                                                                                                                                                                                                                                                                                                                                                                                                                                                                                                                                                     |
| CEILING SYSTEM AND PREPARE FOR NEW<br>D ACT CEILING                                                                                                                                                                                                                                                                                                                                                                                                                                                                                                                                                                                                                                                                                                                               |
| CEILING LIGHTING FIXTURES. ALL OTHER<br>EILING FIXTURES TO BE RELOCATED (i.e.<br>9, SPEAKERS, ETC.)                                                                                                                                                                                                                                                                                                                                                                                                                                                                                                                                                                                                                                                                               |
| TILE FLOOR AND WALL SYSTEMS, PREPARE<br>FOR NEW TILE SYSTEMS                                                                                                                                                                                                                                                                                                                                                                                                                                                                                                                                                                                                                                                                                                                      |
| TOILET PARTITION AND DOOR                                                                                                                                                                                                                                                                                                                                                                                                                                                                                                                                                                                                                                                                                                                                                         |
| TOILET FIXTURE                                                                                                                                                                                                                                                                                                                                                                                                                                                                                                                                                                                                                                                                                                                                                                    |
| URINAL                                                                                                                                                                                                                                                                                                                                                                                                                                                                                                                                                                                                                                                                                                                                                                            |
| SINK                                                                                                                                                                                                                                                                                                                                                                                                                                                                                                                                                                                                                                                                                                                                                                              |
| MIRROR                                                                                                                                                                                                                                                                                                                                                                                                                                                                                                                                                                                                                                                                                                                                                                            |
| PAPER TOWEL DISPENSER                                                                                                                                                                                                                                                                                                                                                                                                                                                                                                                                                                                                                                                                                                                                                             |
| SOAP DISPENSER                                                                                                                                                                                                                                                                                                                                                                                                                                                                                                                                                                                                                                                                                                                                                                    |
| OORS, PREPARE DOOR FRAME FOR NEW DOORS                                                                                                                                                                                                                                                                                                                                                                                                                                                                                                                                                                                                                                                                                                                                            |
| OOR, KEEP DOOR FRAME IN PLACE                                                                                                                                                                                                                                                                                                                                                                                                                                                                                                                                                                                                                                                                                                                                                     |
| N KEY                                                                                                                                                                                                                                                                                                                                                                                                                                                                                                                                                                                                                                                                                                                                                                             |
|                                                                                                                                                                                                                                                                                                                                                                                                                                                                                                                                                                                                                                                                                                                                                                                   |