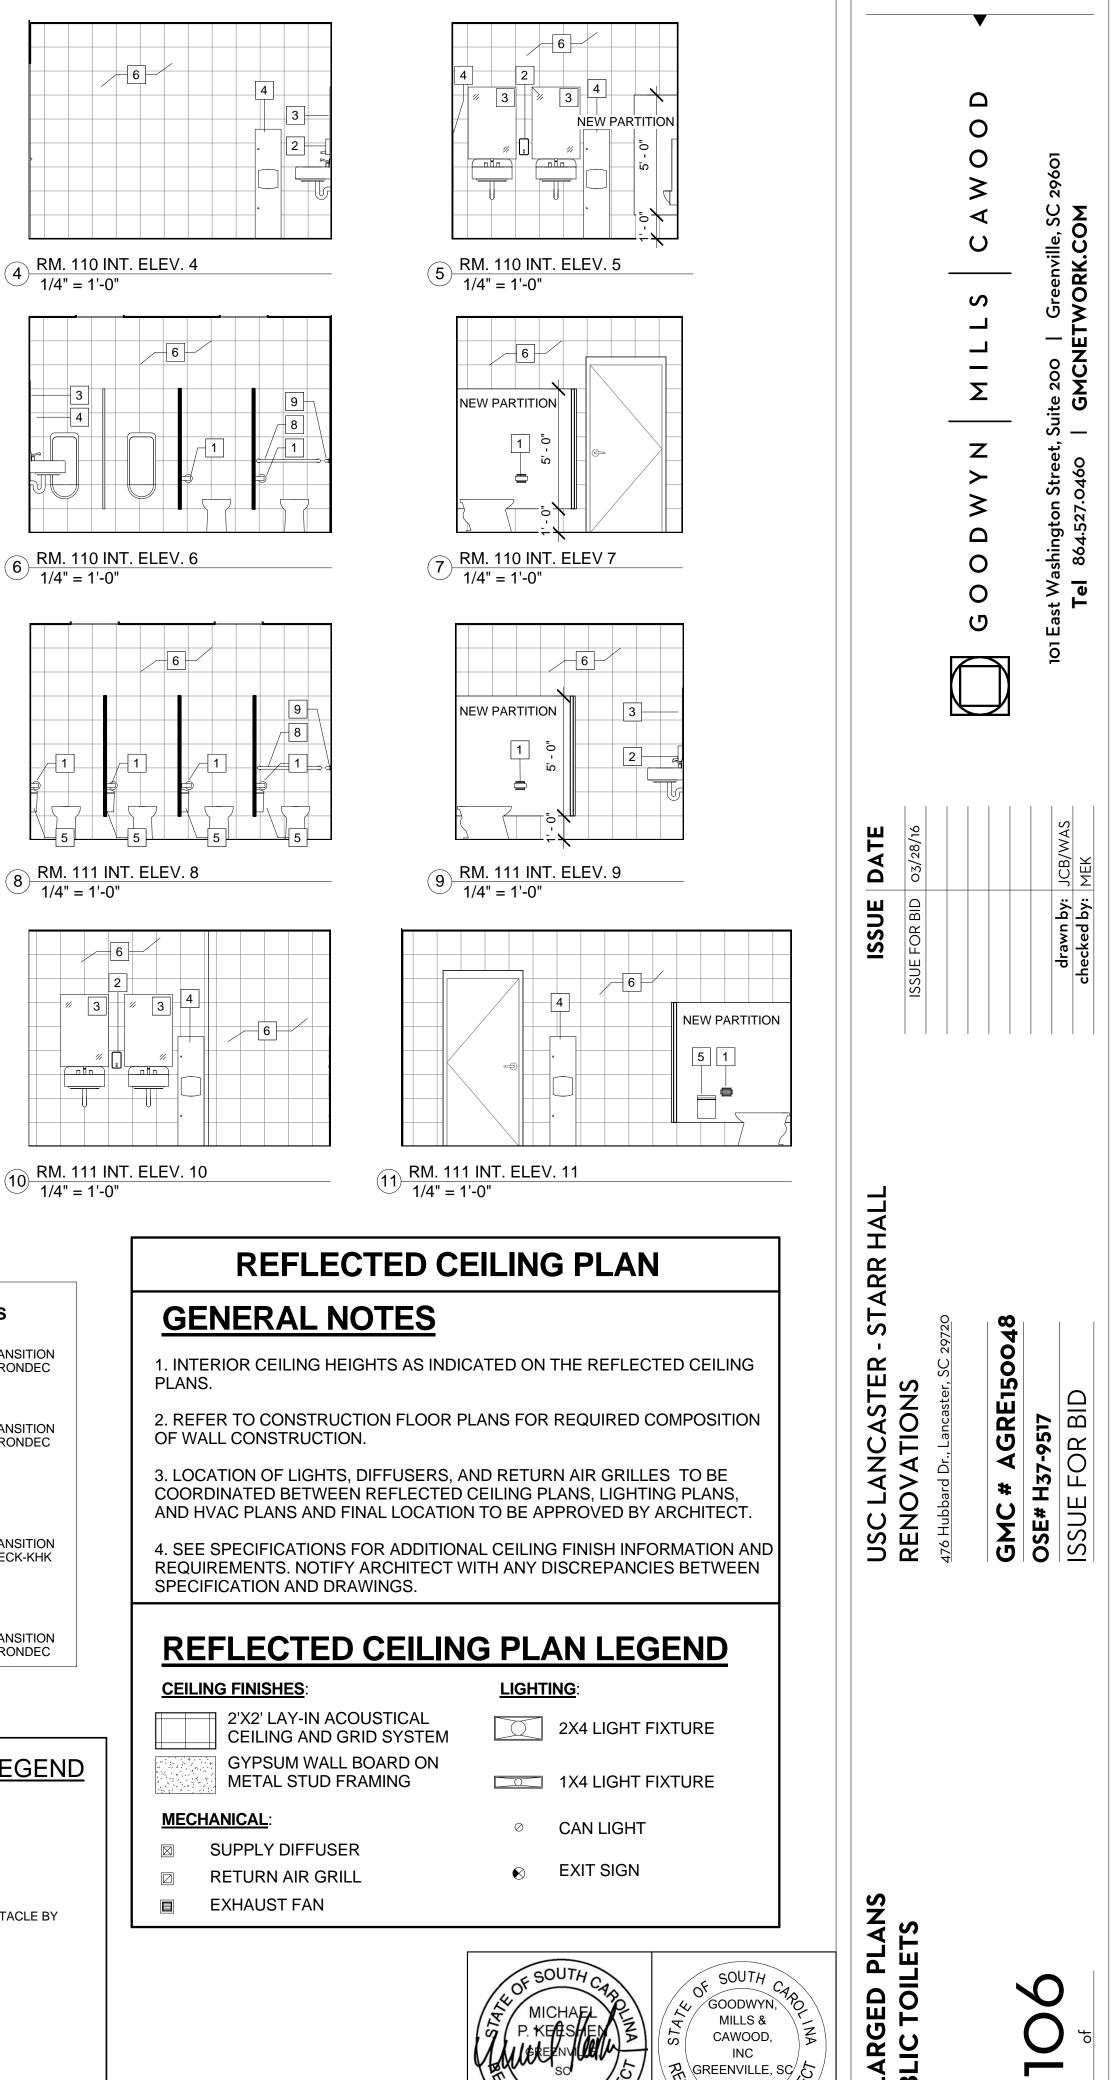

### **REFLECTED CEILING PLAN**

### **GENERAL NOTES**

1. INTERIOR CEILING HEIGHTS AS INDICATED ON THE REFLECTED CEILING PLANS.

2. REFER TO CONSTRUCTION FLOOR PLANS FOR REQUIRED COMPOSITION OF WALL CONSTRUCTION.

3. LOCATION OF LIGHTS, DIFFUSERS, AND RETURN AIR GRILLES TO BE COORDINATED BETWEEN REFLECTED CEILING PLANS, LIGHTING PLANS, AND HVAC PLANS AND FINAL LOCATION TO BE APPROVED BY ARCHITECT.

4. SEE SPECIFICATIONS FOR ADDITIONAL CEILING FINISH INFORMATION AND REQUIREMENTS. NOTIFY ARCHITECT WITH ANY DISCREPANCIES BETWEEN SPECIFICATION AND DRAWINGS.

### **REFLECTED CEILING PLAN LEGEND**

### **CEILING FINISHES**:

### LIGHTING:

2'X2' LAY-IN ACOUSTICAL CEILING AND GRID SYSTEM GYPSUM WALL BOARD ON METAL STUD FRAMING

2X4 LIGHT FIXTURE

1X4 LIGHT FIXTURE

- MECHANICAL:
- SUPPLY DIFFUSER  $\boxtimes$ **RETURN AIR GRILL**
- ⊘ CAN LIGHT
- € EXIT SIGN