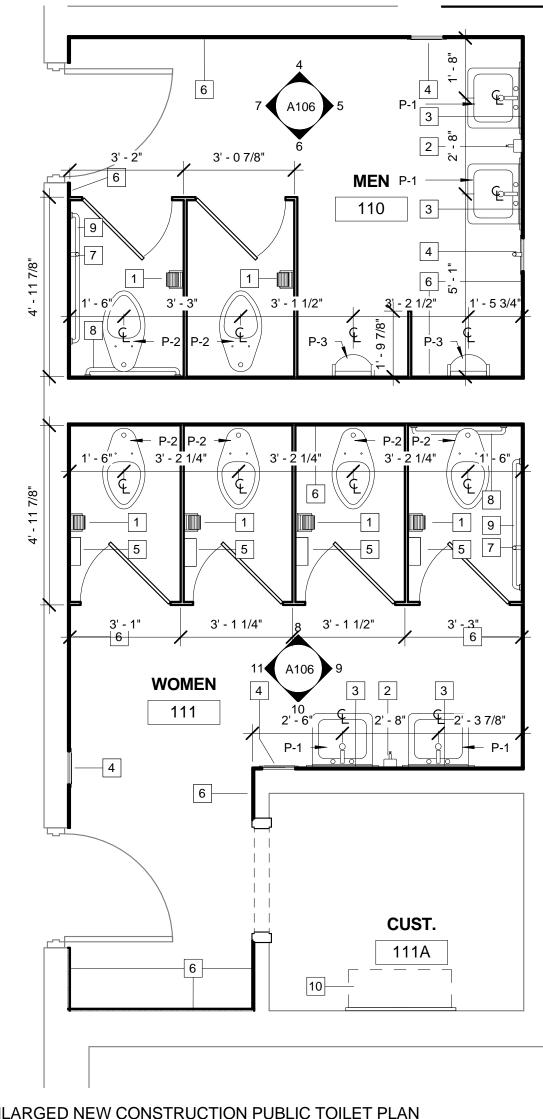

| MOLITION GENERAL NOTES                                                                                                                                                                                                                                                                                                                                                                                                                                                                                                                                                                                                                                                                                                                                                            |
|-----------------------------------------------------------------------------------------------------------------------------------------------------------------------------------------------------------------------------------------------------------------------------------------------------------------------------------------------------------------------------------------------------------------------------------------------------------------------------------------------------------------------------------------------------------------------------------------------------------------------------------------------------------------------------------------------------------------------------------------------------------------------------------|
| ATERIALS THAT HAVE BEEN DEMOLISHED<br>BE REMOVED IMMEDIATELY AND<br>SED OF PROPERLY. NO DEMOLISHED<br>HALS SHALL BE STOCKPILED.<br>ONTRACTOR SHALL MAKE PERSONAL INSPECTION<br>E SITE AND INSPECT EVERYTHING REQUIRED BY<br>RAWINGS AND SPECIFICATIONS PRIOR TO<br>ENCING WORK. NOTIFY THE ARCHITECT OF ANY<br>SISTENCIES IN THE DRAWINGS.<br>CT OWNER'S PROPERTY AND PERSONS AT ALL<br>THIS INCLUDES ALL DEMO AND DISMANTLING<br>EMOVAL OF WALLS, EQUIPMENT, PIPING, ETC.<br>MAY INTERFERE WITH NEW CONSTRUCTION.<br>EMS THAT ARE NOT SHOWN TO BE DEMOLISHED<br>ARE DAMAGED SHALL BE REPAIRED BY CONTRACTOR.<br>DINATE ANY SYSTEM SHUTDOWN WHICH MAY BE<br>RED FOR NORMAL DAILY OPERATION WITH THE<br>R.<br>AND PAINT ALL AREAS OF GYP. BOARD THAT ARE<br>BED DURING DEMOLITION. |
|                                                                                                                                                                                                                                                                                                                                                                                                                                                                                                                                                                                                                                                                                                                                                                                   |
| MOLITION KEYED NOTES                                                                                                                                                                                                                                                                                                                                                                                                                                                                                                                                                                                                                                                                                                                                                              |
| NOTES                                                                                                                                                                                                                                                                                                                                                                                                                                                                                                                                                                                                                                                                                                                                                                             |
| ALL OR PORTION OF WALL AS REQUIRED                                                                                                                                                                                                                                                                                                                                                                                                                                                                                                                                                                                                                                                                                                                                                |
| OOR AND FRAME, SALVAGE AND TURN OVER TO OWNER                                                                                                                                                                                                                                                                                                                                                                                                                                                                                                                                                                                                                                                                                                                                     |
| INDOW AND FRAME, SALVAGE AND TURN OVER TO OWNER                                                                                                                                                                                                                                                                                                                                                                                                                                                                                                                                                                                                                                                                                                                                   |
| ALL COUNTER TOPS AND CASEWORK                                                                                                                                                                                                                                                                                                                                                                                                                                                                                                                                                                                                                                                                                                                                                     |
| CEILING SYSTEM AND PREPARE FOR NEW<br>D ACT CEILING                                                                                                                                                                                                                                                                                                                                                                                                                                                                                                                                                                                                                                                                                                                               |
| CEILING LIGHTING FIXTURES. ALL OTHER<br>EILING FIXTURES TO BE RELOCATED (i.e.<br>9, SPEAKERS, ETC.)                                                                                                                                                                                                                                                                                                                                                                                                                                                                                                                                                                                                                                                                               |
| TILE FLOOR AND WALL SYSTEMS, PREPARE<br>FOR NEW TILE SYSTEMS                                                                                                                                                                                                                                                                                                                                                                                                                                                                                                                                                                                                                                                                                                                      |
| TOILET PARTITION AND DOOR                                                                                                                                                                                                                                                                                                                                                                                                                                                                                                                                                                                                                                                                                                                                                         |
| TOILET FIXTURE                                                                                                                                                                                                                                                                                                                                                                                                                                                                                                                                                                                                                                                                                                                                                                    |
| URINAL                                                                                                                                                                                                                                                                                                                                                                                                                                                                                                                                                                                                                                                                                                                                                                            |
| SINK                                                                                                                                                                                                                                                                                                                                                                                                                                                                                                                                                                                                                                                                                                                                                                              |
| MIRROR                                                                                                                                                                                                                                                                                                                                                                                                                                                                                                                                                                                                                                                                                                                                                                            |
| PAPER TOWEL DISPENSER                                                                                                                                                                                                                                                                                                                                                                                                                                                                                                                                                                                                                                                                                                                                                             |
| SOAP DISPENSER                                                                                                                                                                                                                                                                                                                                                                                                                                                                                                                                                                                                                                                                                                                                                                    |
| OORS, PREPARE DOOR FRAME FOR NEW DOORS                                                                                                                                                                                                                                                                                                                                                                                                                                                                                                                                                                                                                                                                                                                                            |
| OOR, KEEP DOOR FRAME IN PLACE                                                                                                                                                                                                                                                                                                                                                                                                                                                                                                                                                                                                                                                                                                                                                     |
| N KEY                                                                                                                                                                                                                                                                                                                                                                                                                                                                                                                                                                                                                                                                                                                                                                             |
|                                                                                                                                                                                                                                                                                                                                                                                                                                                                                                                                                                                                                                                                                                                                                                                   |