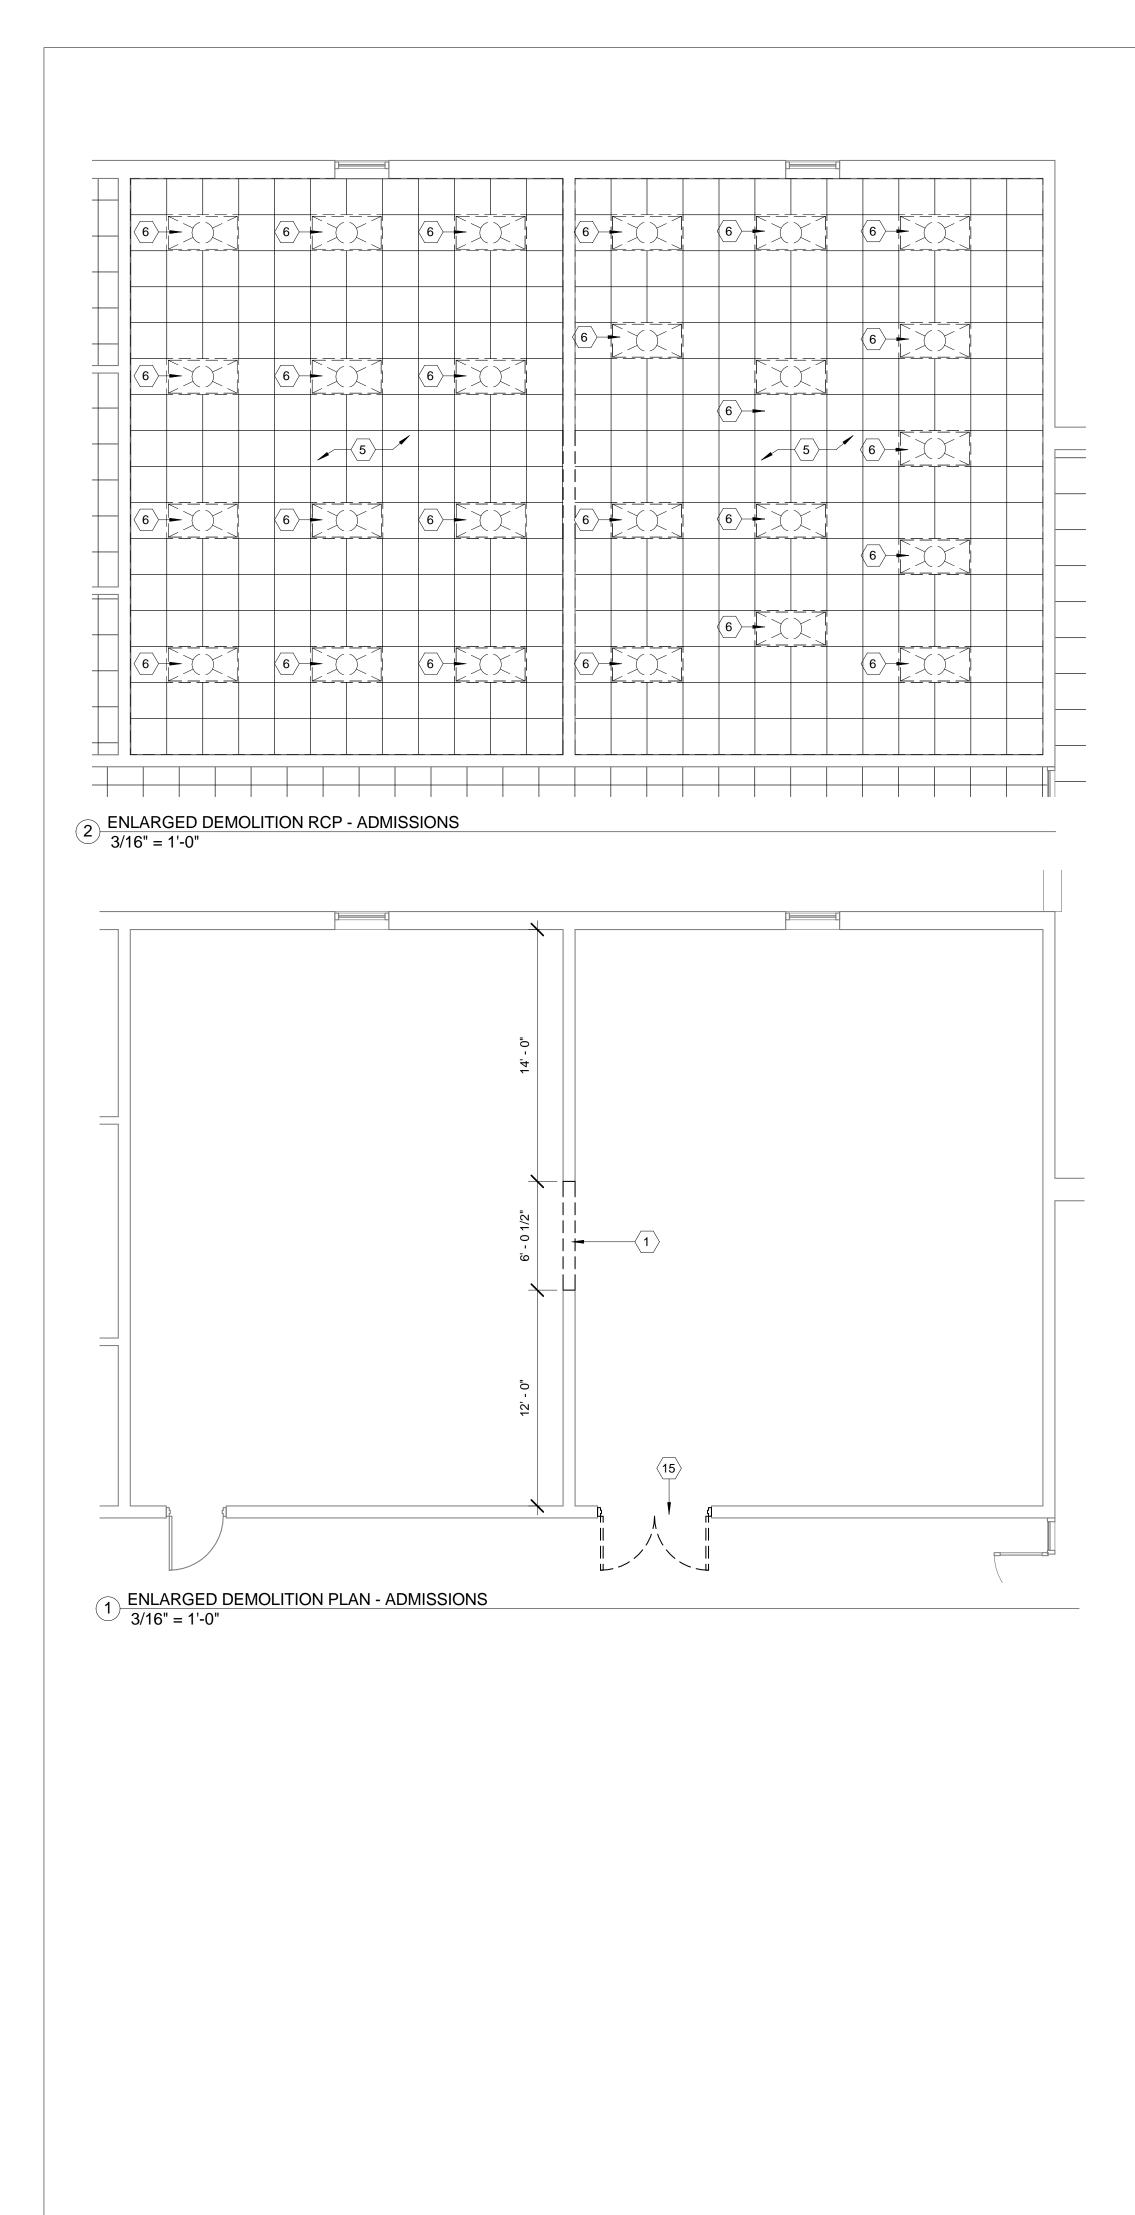

### **REFLECTED CEILING PLAN LEGEND**

5 ENLARGED RENOVATION RCP - ADMISSIONS 3/16" = 1'-0"

| ish | Comments |  |
|-----|----------|--|
|     |          |  |
|     | ALT 2    |  |
|     | ALT 2    |  |
|     |          |  |
|     |          |  |
|     |          |  |
|     |          |  |
|     |          |  |
|     |          |  |
|     |          |  |
|     |          |  |
|     |          |  |
|     |          |  |
|     |          |  |
|     |          |  |
|     | ALT 1    |  |