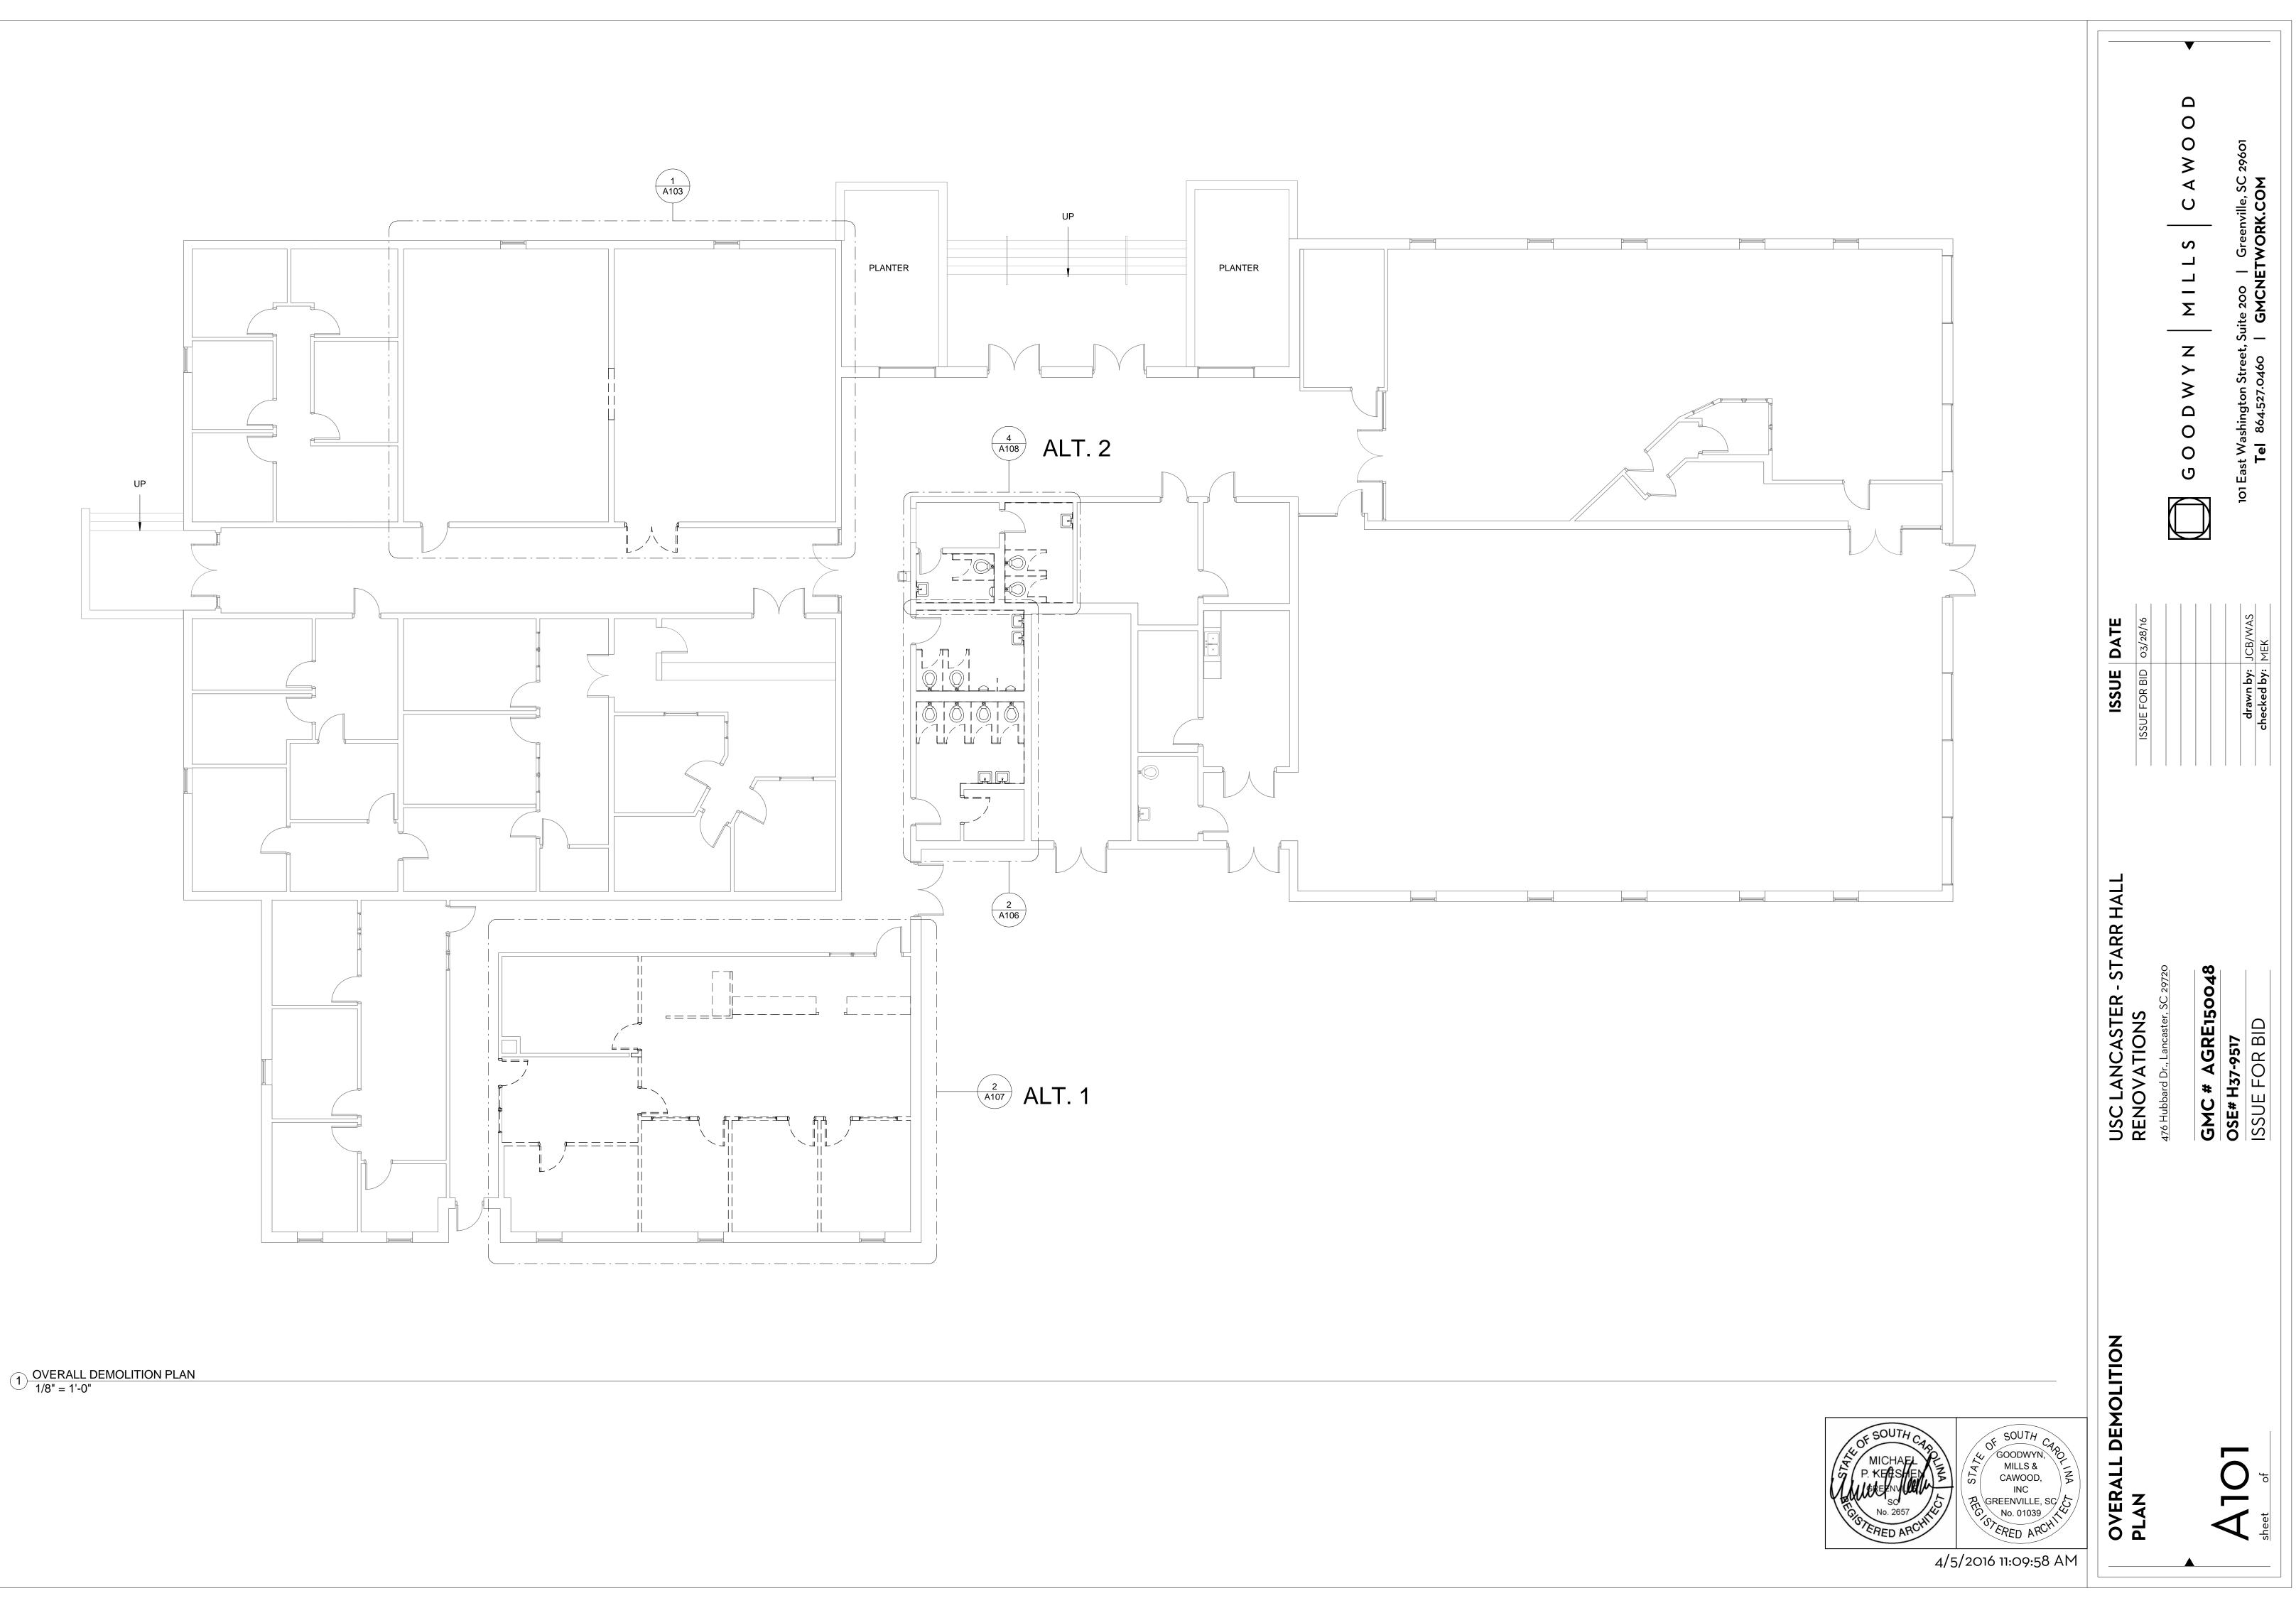

## **PROJECT TEAM**

ARCHITECTS ELECTRICAL ENGINEERS GOODWYN MILLS AND CAWOOD, INC. LAND ENGINEERING ASSOCIATES

VICINITY MAP

| No.        | Sheet Name                                   |  |  |  |  |  |  |  |
|------------|----------------------------------------------|--|--|--|--|--|--|--|
|            |                                              |  |  |  |  |  |  |  |
| 1. Archite | ecture                                       |  |  |  |  |  |  |  |
| A001       | TITLE SHEET                                  |  |  |  |  |  |  |  |
| A101       | OVERALL DEMOLITION PLAN                      |  |  |  |  |  |  |  |
| A102       | OVERALL RENOVATION PLAN                      |  |  |  |  |  |  |  |
| A103       | ENLARGED ADMISSIONS PLAN                     |  |  |  |  |  |  |  |
| A104       | ADMISSIONS OFFICE CASEWORK                   |  |  |  |  |  |  |  |
| A105       | DOOR SCHED. & DETAILS, ROOM FINISH SCHED.    |  |  |  |  |  |  |  |
| A106       | ENLARGED PLANS PUBLIC TOILETS                |  |  |  |  |  |  |  |
| A107       | ENLARGED PLANS STUDENT AFFAIRS (ALTERNATE 1) |  |  |  |  |  |  |  |
| A108       | ENLARGED PLANS FACULTY TOILETS (ALTERNATE 2) |  |  |  |  |  |  |  |
| 2. Electri | cal                                          |  |  |  |  |  |  |  |
| E1.00      | GENERAL NOTES, LEGEND, AND SCHEDULES         |  |  |  |  |  |  |  |
| E2.00      | ELECTRICAL DEMOLITION PLAN                   |  |  |  |  |  |  |  |
| E3.00      | LIGHTING DEMOLITION PLAN                     |  |  |  |  |  |  |  |
| E4.00      | ELECTRICAL RENOVATION PLAN                   |  |  |  |  |  |  |  |
| E5.00      | LIGHTING RENOVATION PLAN                     |  |  |  |  |  |  |  |
| E6.00      | FIRESTOP NENETRATION DETAILS                 |  |  |  |  |  |  |  |

| MOLITION GENERAL NOTES                                                                                                                                                                                                                                                                                                                                                                                                                                                                                                                                                                                                                                                                                                                                                            |
|-----------------------------------------------------------------------------------------------------------------------------------------------------------------------------------------------------------------------------------------------------------------------------------------------------------------------------------------------------------------------------------------------------------------------------------------------------------------------------------------------------------------------------------------------------------------------------------------------------------------------------------------------------------------------------------------------------------------------------------------------------------------------------------|
| ATERIALS THAT HAVE BEEN DEMOLISHED<br>BE REMOVED IMMEDIATELY AND<br>SED OF PROPERLY. NO DEMOLISHED<br>HALS SHALL BE STOCKPILED.<br>ONTRACTOR SHALL MAKE PERSONAL INSPECTION<br>E SITE AND INSPECT EVERYTHING REQUIRED BY<br>RAWINGS AND SPECIFICATIONS PRIOR TO<br>ENCING WORK. NOTIFY THE ARCHITECT OF ANY<br>SISTENCIES IN THE DRAWINGS.<br>CT OWNER'S PROPERTY AND PERSONS AT ALL<br>THIS INCLUDES ALL DEMO AND DISMANTLING<br>EMOVAL OF WALLS, EQUIPMENT, PIPING, ETC.<br>MAY INTERFERE WITH NEW CONSTRUCTION.<br>EMS THAT ARE NOT SHOWN TO BE DEMOLISHED<br>ARE DAMAGED SHALL BE REPAIRED BY CONTRACTOR.<br>DINATE ANY SYSTEM SHUTDOWN WHICH MAY BE<br>RED FOR NORMAL DAILY OPERATION WITH THE<br>R.<br>AND PAINT ALL AREAS OF GYP. BOARD THAT ARE<br>BED DURING DEMOLITION. |
|                                                                                                                                                                                                                                                                                                                                                                                                                                                                                                                                                                                                                                                                                                                                                                                   |
| MOLITION KEYED NOTES                                                                                                                                                                                                                                                                                                                                                                                                                                                                                                                                                                                                                                                                                                                                                              |
| NOTES                                                                                                                                                                                                                                                                                                                                                                                                                                                                                                                                                                                                                                                                                                                                                                             |
| ALL OR PORTION OF WALL AS REQUIRED                                                                                                                                                                                                                                                                                                                                                                                                                                                                                                                                                                                                                                                                                                                                                |
| OOR AND FRAME, SALVAGE AND TURN OVER TO OWNER                                                                                                                                                                                                                                                                                                                                                                                                                                                                                                                                                                                                                                                                                                                                     |
| INDOW AND FRAME, SALVAGE AND TURN OVER TO OWNER                                                                                                                                                                                                                                                                                                                                                                                                                                                                                                                                                                                                                                                                                                                                   |
| ALL COUNTER TOPS AND CASEWORK                                                                                                                                                                                                                                                                                                                                                                                                                                                                                                                                                                                                                                                                                                                                                     |
| CEILING SYSTEM AND PREPARE FOR NEW<br>D ACT CEILING                                                                                                                                                                                                                                                                                                                                                                                                                                                                                                                                                                                                                                                                                                                               |
| CEILING LIGHTING FIXTURES. ALL OTHER<br>EILING FIXTURES TO BE RELOCATED (i.e.<br>9, SPEAKERS, ETC.)                                                                                                                                                                                                                                                                                                                                                                                                                                                                                                                                                                                                                                                                               |
| TILE FLOOR AND WALL SYSTEMS, PREPARE<br>FOR NEW TILE SYSTEMS                                                                                                                                                                                                                                                                                                                                                                                                                                                                                                                                                                                                                                                                                                                      |
| TOILET PARTITION AND DOOR                                                                                                                                                                                                                                                                                                                                                                                                                                                                                                                                                                                                                                                                                                                                                         |
| TOILET FIXTURE                                                                                                                                                                                                                                                                                                                                                                                                                                                                                                                                                                                                                                                                                                                                                                    |
| URINAL                                                                                                                                                                                                                                                                                                                                                                                                                                                                                                                                                                                                                                                                                                                                                                            |
| SINK                                                                                                                                                                                                                                                                                                                                                                                                                                                                                                                                                                                                                                                                                                                                                                              |
| MIRROR                                                                                                                                                                                                                                                                                                                                                                                                                                                                                                                                                                                                                                                                                                                                                                            |
| PAPER TOWEL DISPENSER                                                                                                                                                                                                                                                                                                                                                                                                                                                                                                                                                                                                                                                                                                                                                             |
| SOAP DISPENSER                                                                                                                                                                                                                                                                                                                                                                                                                                                                                                                                                                                                                                                                                                                                                                    |
| OORS, PREPARE DOOR FRAME FOR NEW DOORS                                                                                                                                                                                                                                                                                                                                                                                                                                                                                                                                                                                                                                                                                                                                            |
| OOR, KEEP DOOR FRAME IN PLACE                                                                                                                                                                                                                                                                                                                                                                                                                                                                                                                                                                                                                                                                                                                                                     |
| N KEY                                                                                                                                                                                                                                                                                                                                                                                                                                                                                                                                                                                                                                                                                                                                                                             |
|                                                                                                                                                                                                                                                                                                                                                                                                                                                                                                                                                                                                                                                                                                                                                                                   |