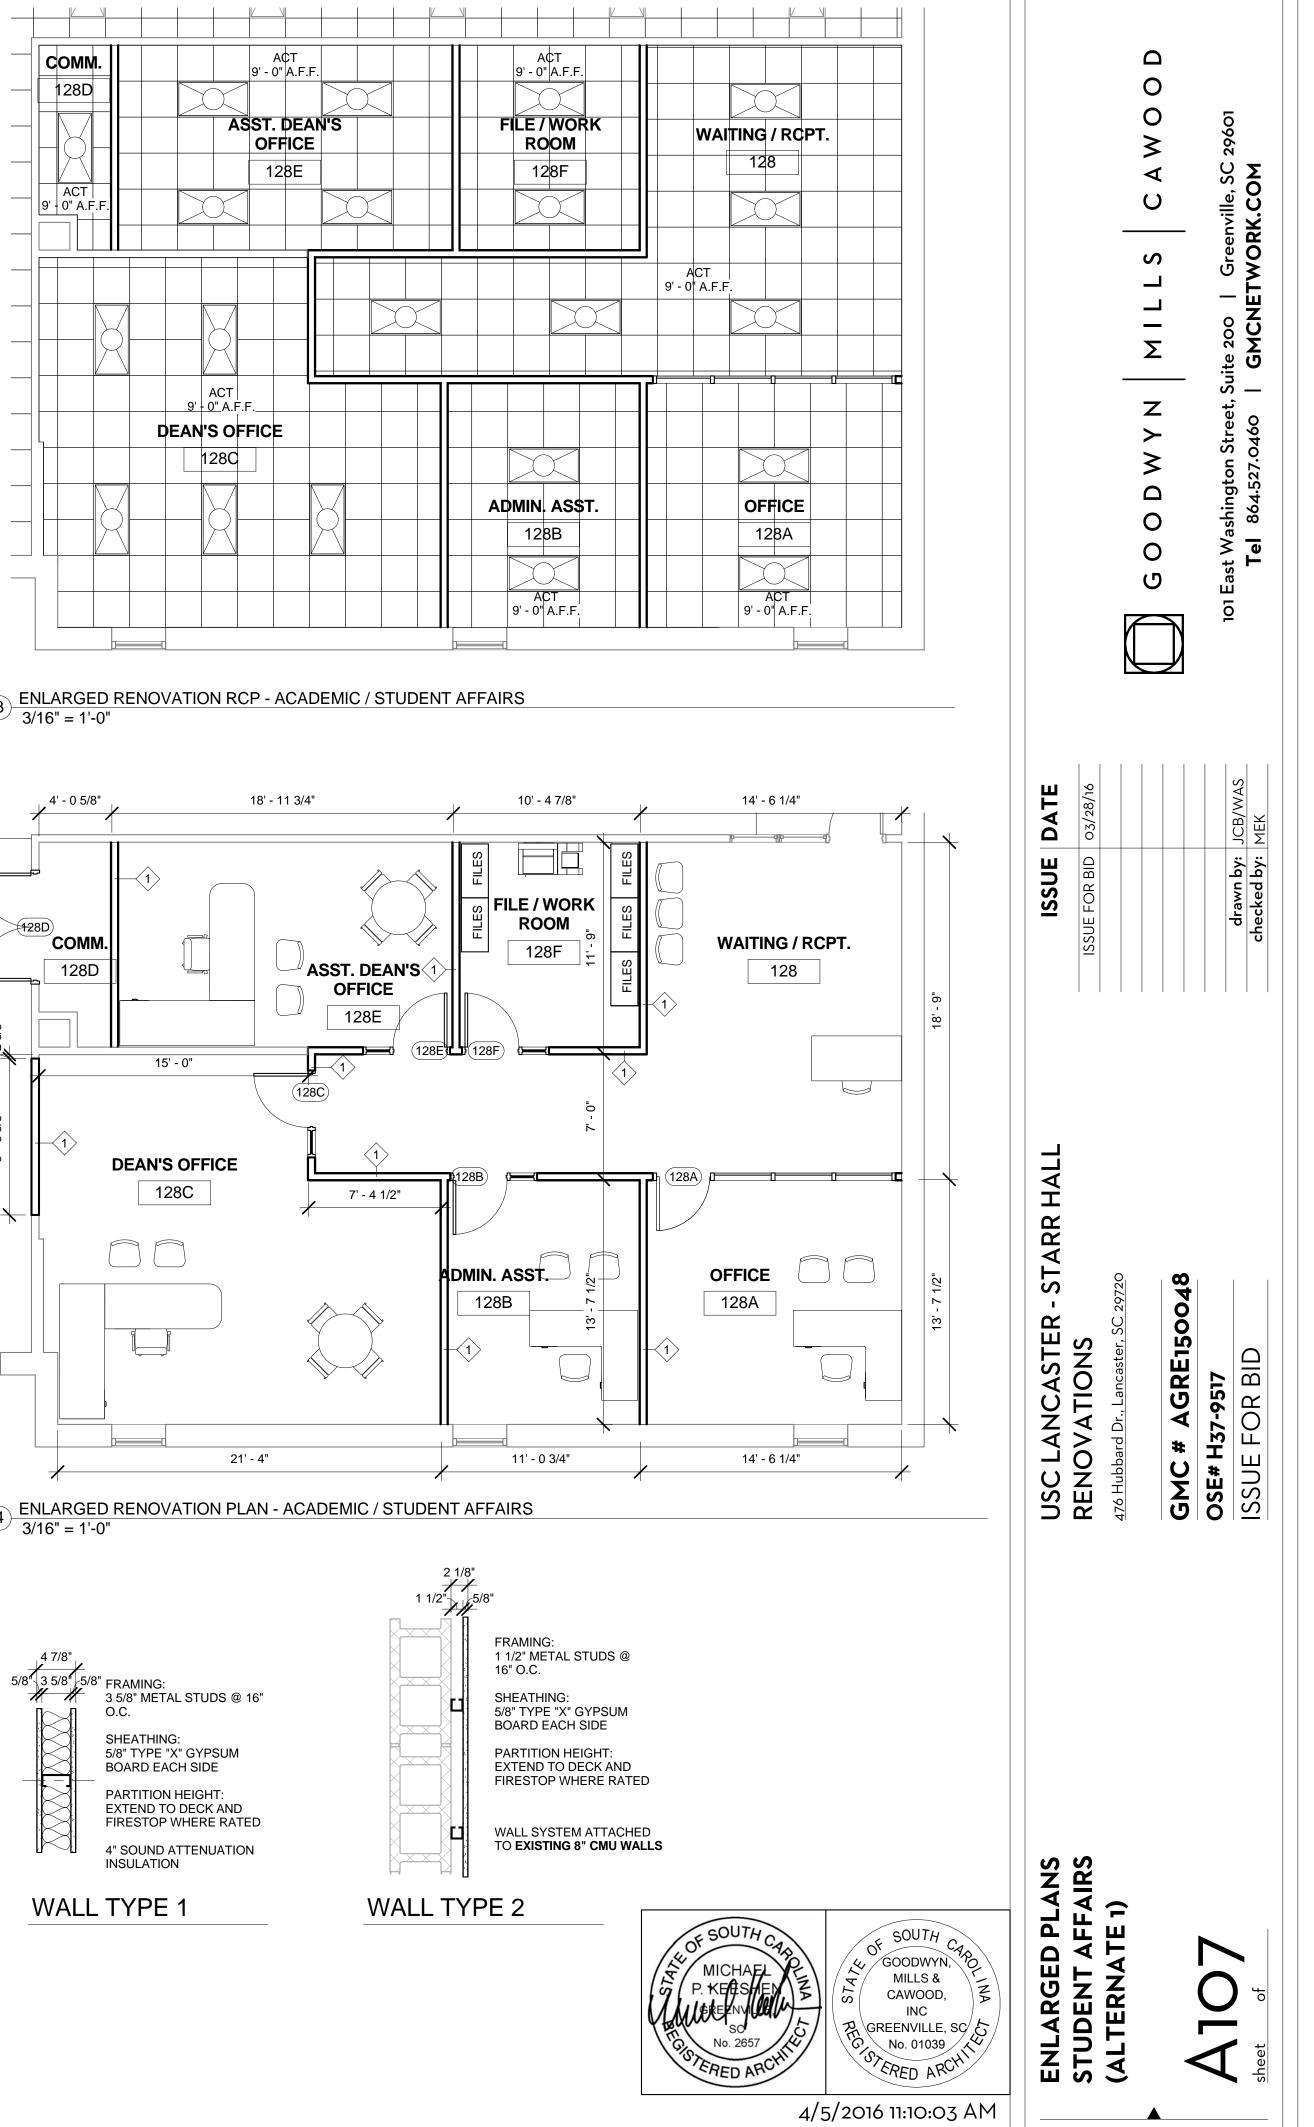

### **REFLECTED CEILING PLAN**

### **GENERAL NOTES**

1. INTERIOR CEILING HEIGHTS AS INDICATED ON THE REFLECTED CEILING PLANS.

2. REFER TO CONSTRUCTION FLOOR PLANS FOR REQUIRED COMPOSITION OF WALL CONSTRUCTION.

3. LOCATION OF LIGHTS, DIFFUSERS, AND RETURN AIR GRILLES TO BE COORDINATED BETWEEN REFLECTED CEILING PLANS, LIGHTING PLANS, AND HVAC PLANS AND FINAL LOCATION TO BE APPROVED BY ARCHITECT.

4. SEE SPECIFICATIONS FOR ADDITIONAL CEILING FINISH INFORMATION AND REQUIREMENTS. NOTIFY ARCHITECT WITH ANY DISCREPANCIES BETWEEN SPECIFICATION AND DRAWINGS.

### **REFLECTED CEILING PLAN LEGEND**

5 ENLARGED RENOVATION RCP - ADMISSIONS 3/16" = 1'-0"

| ish | Comments |  |
|-----|----------|--|
|     |          |  |
|     | ALT 2    |  |
|     | ALT 2    |  |
|     |          |  |
|     |          |  |
|     |          |  |
|     |          |  |
|     |          |  |
|     |          |  |
|     |          |  |
|     |          |  |
|     |          |  |
|     |          |  |
|     |          |  |
|     |          |  |
|     | ALT 1    |  |