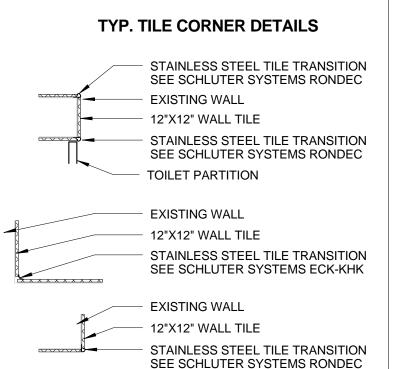

| FINISH LEGEND |                 |                                                |         |                                                    |                                                                                                                 |  |  |  |
|---------------|-----------------|------------------------------------------------|---------|----------------------------------------------------|-----------------------------------------------------------------------------------------------------------------|--|--|--|
| FLOO          | R               |                                                | WALL    | _                                                  |                                                                                                                 |  |  |  |
| NUMBER        | TYPE            | DETAIL DESCRIPTION                             | NUMBER  | TYPE                                               | DETAIL DESCRIPTION                                                                                              |  |  |  |
| CPT           | CARPET          | OWNER FURNISHED<br>OWNER INSTALLED             | PNT-1   | FIELD PAINT                                        | Manufacturer: Sherwin Williams Paints<br>Type: LATEX EGG SHELL<br>Color: FULL RANGE                             |  |  |  |
|               |                 |                                                | PNT-2   | HOLLOW                                             | Manufacturer: Sherwin Williams Paints                                                                           |  |  |  |
| VCT           | VINYL COMPOSITE | OWNER FURNISHED<br>OWNER INSTALLED             | -       | METAL DOOR<br>FRAME PAINT                          | Type:LATEX ENAMEL<br>Color: FULL RANGE                                                                          |  |  |  |
|               |                 |                                                | CT-2    | CERAMIC TILE                                       | Manufacturer: DALTILE                                                                                           |  |  |  |
|               |                 |                                                |         |                                                    | Style Name: CITY VIEW<br>Color: VIEW RANGE<br>Size: 12" X 12"                                                   |  |  |  |
| CT-1          | CERAMIC TILE    | Manufacturer: DALTILE<br>Style Name: CITY VIEW |         |                                                    | Rotation: NONE                                                                                                  |  |  |  |
|               |                 | Color: VIEW RANGE<br>Size: 12" X 12"           | CEILING |                                                    |                                                                                                                 |  |  |  |
|               |                 | Rotation: ON 45                                | NUMBER  | TYPE                                               | DETAIL DESCRIPTION                                                                                              |  |  |  |
| BASE          |                 |                                                | ACT     | NEW<br>ACOUSTICAL                                  | PRODUCT EQUAL TO<br>Manufacturer: ARMSTRONG                                                                     |  |  |  |
| RB            | RUBBER BASE     | OWNER FURNISHED<br>OWNER INSTALLED             |         | CEILING TILE<br>SYSTEM                             | Name: FINE FISSURED<br>Style: SQUARE LAY IN<br>Suspension System 15/16" Grid<br>Color: White<br>Size: 24" x 24" |  |  |  |
|               |                 |                                                | GWB     | GYPSUM WALL<br>BOARD OVER<br>METAL STUD<br>FRAMING | SEE SPECS                                                                                                       |  |  |  |