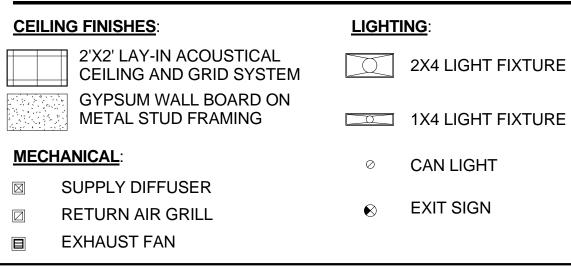

### **CEILING FINISHES**:

### LIGHTING:

2'X2' LAY-IN ACOUSTICAL CEILING AND GRID SYSTEM GYPSUM WALL BOARD ON METAL STUD FRAMING

2X4 LIGHT FIXTURE

1X4 LIGHT FIXTURE

- MECHANICAL:
- SUPPLY DIFFUSER  $\boxtimes$ **RETURN AIR GRILL**
- ⊘ CAN LIGHT
- € EXIT SIGN