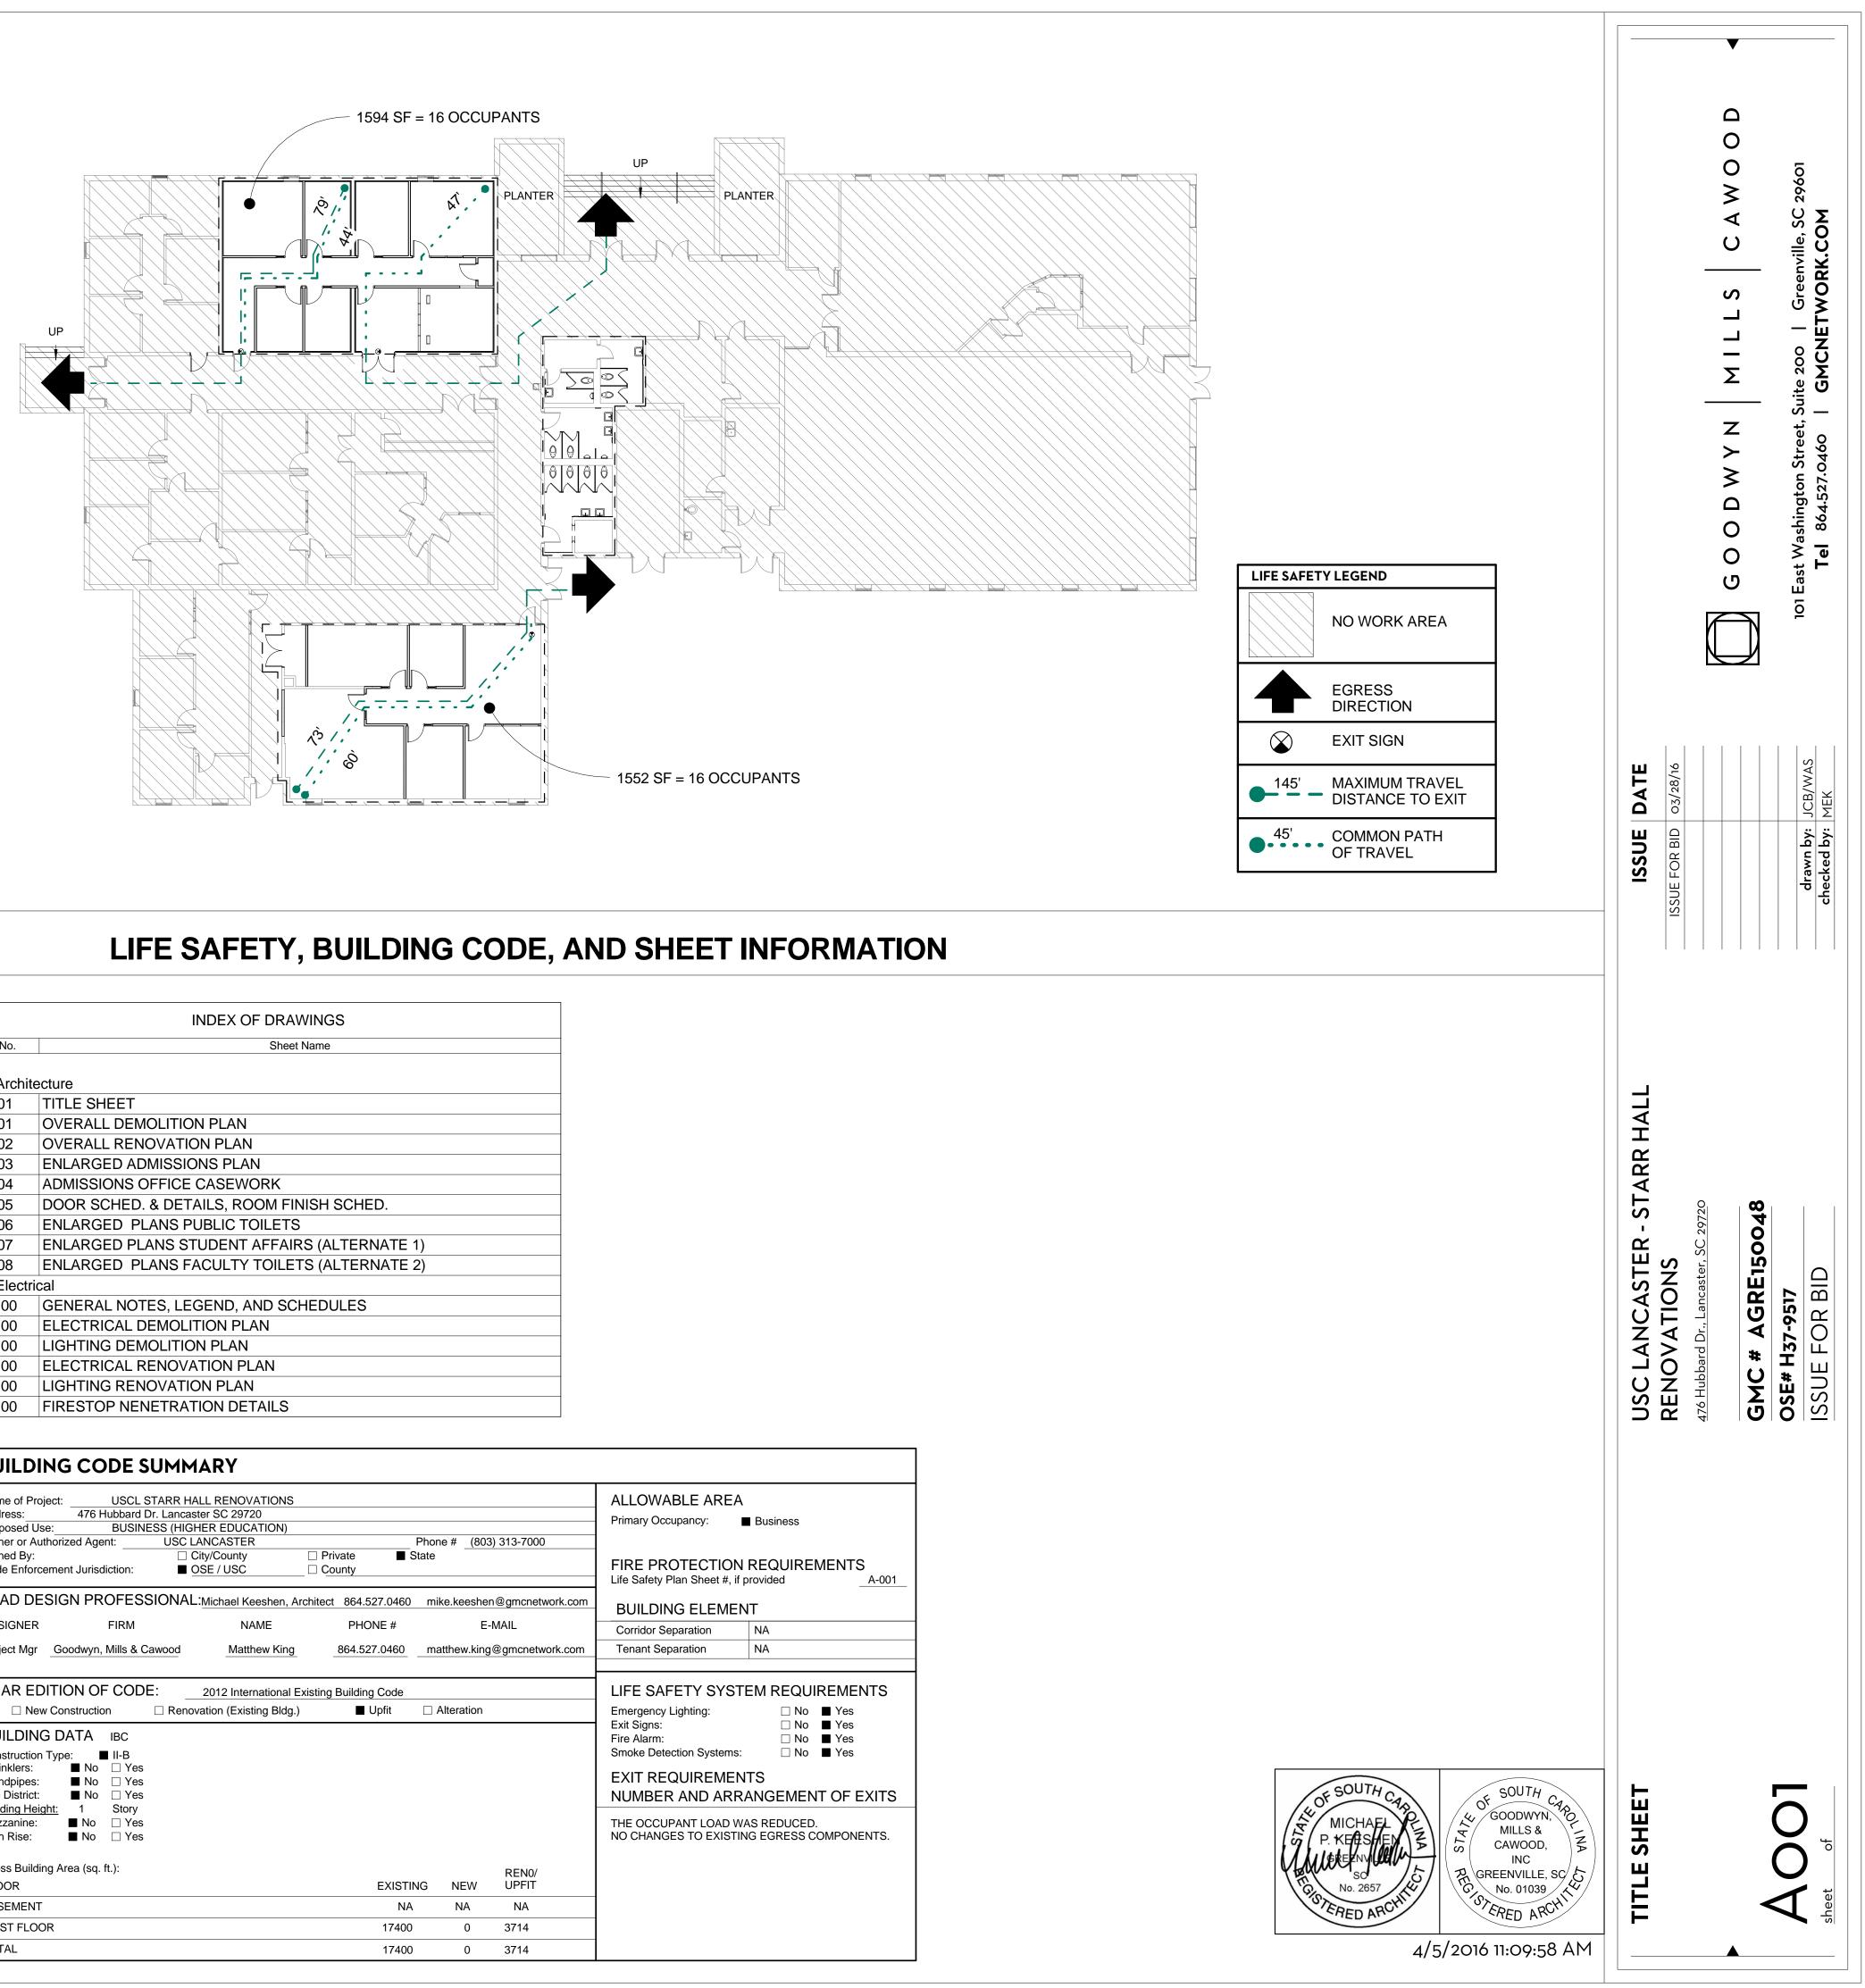

## **PROJECT TEAM**

ARCHITECTS ELECTRICAL ENGINEERS GOODWYN MILLS AND CAWOOD, INC. LAND ENGINEERING ASSOCIATES

VICINITY MAP

| No.        | Sheet Name                                   |  |  |  |  |  |  |  |
|------------|----------------------------------------------|--|--|--|--|--|--|--|
|            |                                              |  |  |  |  |  |  |  |
| 1. Archite | ecture                                       |  |  |  |  |  |  |  |
| A001       | TITLE SHEET                                  |  |  |  |  |  |  |  |
| A101       | OVERALL DEMOLITION PLAN                      |  |  |  |  |  |  |  |
| A102       | OVERALL RENOVATION PLAN                      |  |  |  |  |  |  |  |
| A103       | ENLARGED ADMISSIONS PLAN                     |  |  |  |  |  |  |  |
| A104       | ADMISSIONS OFFICE CASEWORK                   |  |  |  |  |  |  |  |
| A105       | DOOR SCHED. & DETAILS, ROOM FINISH SCHED.    |  |  |  |  |  |  |  |
| A106       | ENLARGED PLANS PUBLIC TOILETS                |  |  |  |  |  |  |  |
| A107       | ENLARGED PLANS STUDENT AFFAIRS (ALTERNATE 1) |  |  |  |  |  |  |  |
| A108       | ENLARGED PLANS FACULTY TOILETS (ALTERNATE 2) |  |  |  |  |  |  |  |
| 2. Electri | cal                                          |  |  |  |  |  |  |  |
| E1.00      | GENERAL NOTES, LEGEND, AND SCHEDULES         |  |  |  |  |  |  |  |
| E2.00      | ELECTRICAL DEMOLITION PLAN                   |  |  |  |  |  |  |  |
| E3.00      | LIGHTING DEMOLITION PLAN                     |  |  |  |  |  |  |  |
| E4.00      | ELECTRICAL RENOVATION PLAN                   |  |  |  |  |  |  |  |
| E5.00      | LIGHTING RENOVATION PLAN                     |  |  |  |  |  |  |  |
| E6.00      | FIRESTOP NENETRATION DETAILS                 |  |  |  |  |  |  |  |

| BUILDING CODE SUMMARY |
|-----------------------|
|-----------------------|

| LEAD DESIGN PROFESSIONAL:Michael Keeshen, Architect 864.527.0400 mike.keeshen@gmonetwork.com       BUILDING ELEMENT         DESIGNER       FIRM       NAME       PHONE #       E-MAIL       Corridor Separation       NA         Project Mgr       Goodwyn, Mills & Cawood       Matthew King       864.527.0460       matthew.king@gmonetwork.com       Tenant Separation       NA         YEAR EDITION OF CODE:       2012 International Existing Building Code       LIFE SAFETY SYSTEM REQUIREMENTS         BUILDING DATA       IBC       Image: | Name of Project:       USCL STARR HALL RENOVATIONS         Address:       476 Hubbard Dr. Lancaster SC 29720         Proposed Use:       BUSINESS (HIGHER EDUCATION)         Owner or Authorized Agent:       USC LANCASTER         Owned By:       City/County       P         Code Enforcement Jurisdiction:       OSE / USC       C | ALLOWABLE AREA Primary Occupancy: ■ Business FIRE PROTECTION REQUIREMENTS Life Safety Plan Sheet #, if provided |             |                 |                          |                   |
|-------------------------------------------------------------------------------------------------------------------------------------------------------------------------------------------------------------------------------------------------------------------------------------------------------------------------------------------------------------------------------------------------------------------------------------------------------------------------------------------------------------------------------------------------------------------------------------------------------------------------------------------------------------------------------------------------------------------------------------------------------------------------------------------------------------------------------------------------------------------------------------------------------------------------------------------------------------------------------------------------------------------------------------------------------------------------------------------------------------------------------------------------------------------------------------------------------------------------------------------------------------------------------------------------------------------------------------------------------------------------------------------------------------------------------------------------------------------------------------------------------------------------------------------------------------------------------------------------------------------------------------------------------------------------------------------------------------------------------------------------------------------------------------------------------------------------------|----------------------------------------------------------------------------------------------------------------------------------------------------------------------------------------------------------------------------------------------------------------------------------------------------------------------------------------|-----------------------------------------------------------------------------------------------------------------|-------------|-----------------|--------------------------|-------------------|
| Project Mgr Goodwyn, Mills & Cawood Matthew King 864.527.0460 matthew.king@gmcnetwork.com Tenant Separation NA   YEAR EDITION OF CODE: 2012 International Existing Building Code LIFE SAFETY SYSTEM REQUIREMENTS   BUILDING DATA IBC   Construction Type: II-B   Sprinklers: No   Yes   Standpipes:   No   Yes   Standpipes:   No   Yes   Standpipes:   No   Yes   Standpipes:   No   Yes   Standpipes:   No   Yes   Standpipes:   No   Yes   Standpipes:   No   Yes   Standpipes:   No   Yes   Standpipes:   No   Yes   Standpipes:   No   Yes   Standpipes:   No   Yes   Standpipes:   No   Yes <td></td> <td></td> <td></td> <td></td> <td>BUILDING ELEMEN</td> <td>IT</td>                                                                                                                                                                                                                                                                                                                                                                                                                                                                                                                                                                                                                                                                                                                                                                                                                                                                                                                                 |                                                                                                                                                                                                                                                                                                                                        |                                                                                                                 |             |                 | BUILDING ELEMEN          | IT                |
| YEAR EDITION OF CODE:       2012 International Existing Building Code       LIFE SAFETY SYSTEM REQUIREMENTS         BUILDING DATA       IBC       II-B       No       Yes         Sprinklers:       No       Yes       Smoke Detection Systems:       No       Yes         Standpipes:       No       Yes       Yes       Smoke Detection Systems:       No       Yes         Standpipes:       No       Yes       Yes       Yes       Yes       Yes       Yes         Standpipes:       No       Yes       Yes       Yes       Yes       Yes       Yes         Building Height:       1       Story       Yes       Yes       Yes       Yes       Yes         Standpipes:       No       Yes       Yes       Yes       Yes       Yes       Yes         Building Height:       1       Story       Yes       Yes       Yes       Yes       Yes         High Rise:       No       Yes       Yes       Yes       Yes       Yes       Yes         Gross Building Area (sq. ft.):       EXISTING       NEW       WUPFIT       Yes       Yes         BASEMENT       NA       NA       NA       NA       Yes         FIRST FLOOR                                                                                                                                                                                                                                                                                                                                                                                                                                                                                                                                                                                                                                                                                                    | DESIGNER FIRM NAME                                                                                                                                                                                                                                                                                                                     | PHONE #                                                                                                         | E-I         | MAIL            | Corridor Separation      | NA                |
| New Construction Renovation (Existing Bldg.) Upfit Alteration   BUILDING DATA IBC   Construction Type: II-B   Sprinklers: No   Yes   Standpipes: No   Yes   Building Height: 1   Story   Mezzanine:   No   Yes   High Rise:   No   Yes   FICOR   FIRST FLOOR               Intervention (Existing Bldg.)                     BUILDING DATA   IBC   Construction Type:   II-B   Sprinklers:   No   Yes   Standpipes:   No   Yes   Building Height:   1   Story   Mezzanine:   No   Yes   High Rise:   No   Yes   Fire District:   No   Yes   BASEMENT   Fire Strice   Resolution   Yes   Resolution   Yes   High Rise:   No   Yes   BASEMENT   Ne   Yes   Resolution   Yes   Strice   Yes   Strice   Strice   Yes   Strice   Hig                                                                                                                                                                                                                                                                                                                                                                                                                                                                                                                                                                                                                                                                                                                                                                                                                                                                                                                                                                                                                                                                                               | Project Mgr Goodwyn, Mills & Cawood Matthew King                                                                                                                                                                                                                                                                                       | 864.527.0460 ma                                                                                                 | atthew.king | @gmcnetwork.com | Tenant Separation        | NA                |
| New Construction Renovation (Existing Bldg.) Upfit Alteration   BUILDING DATA IBC   Construction Type: II-B   Sprinklers: No   Yes   Standpipes: No   Yes   Building Height: 1   Story   Mezzanine:   No   Yes   High Rise:   No   Yes   FLOOR   FIRST FLOOR               In Renovation (Existing Bldg.)               BUILDING DATA   IBC   Construction Type:   II-B   Sprinklers:   No   Yes   Standpipes:   No   Yes   Building Height:   1   Story   Mezzanine:   No   Yes   High Rise:   No   Yes   FLOOR      FIRST FLOOR                     Standpipes in No     Standpipes in No     Standpipes in No Yes  Standpipes in No Yes Standpipes in No Yes Standpipes in No Yes Standpipes in No Yes Standpipes in No Yes Standpipes in No Yes Standpipes in No Yes Standpipes in No Yes Standpipes in No Yes <p< td=""><td></td><td></td><td></td><td></td><td></td><td></td></p<>                                                                                                                                                                                                                                                                                                                                                                                                                                                                                                                                                                                                                                                                                                                                                                                                                                                                                                                                      |                                                                                                                                                                                                                                                                                                                                        |                                                                                                                 |             |                 |                          |                   |
| BUILDING DATA       IBC       INO       INO       Yes         Construction Type:       II-B       No       Yes         Sprinklers:       INO       Yes         Standpipes:       INO       Yes         Building Height:       1       Story         Mezzanine:       INO       Yes         High Rise:       INO       Yes         FLOOR       EXISTING       NEW         Gross Building Area (sq. ft.):       RENO/         FIRST FLOOR       IT400       0         ASEMENT       NA       NA                                                                                                                                                                                                                                                                                                                                                                                                                                                                                                                                                                                                                                                                                                                                                                                                                                                                                                                                                                                                                                                                                                                                                                                                                                                                                                                                 | YEAR EDITION OF CODE:2012 International Existing                                                                                                                                                                                                                                                                                       | g Building Code                                                                                                 |             |                 | LIFE SAFETY SYST         | EM REQUIREMENTS   |
| BUILDING DATA       IBC         Construction Type:       II-B         Sprinklers:       No         Yes         Standpipes:       No         Yes         Standpipes:       No         Sory         Mezzanine:       No         No       Yes         Building Height:       1         Story       Ndeprese         Mezzanine:       No         No       Yes         Standpipes:       No         Story       Mezzanine:         Mezzanine:       No         No       Yes         Gross Building Area (sq. ft.):       Fice Airming         FLOOR       EXISTING         BASEMENT       NA         NA       NA         NA       NA         ITHE OCCUPANT LOAD WAS REDUCED.         NO CHANGES TO EXISTING EGRESS COMPONENTS.                                                                                                                                                                                                                                                                                                                                                                                                                                                                                                                                                                                                                                                                                                                                                                                                                                                                                                                                                                                                                                                                                                     | $\Box$ New Construction $\Box$ Renovation (Existing Bldg.)                                                                                                                                                                                                                                                                             | Upfit 🗌 A                                                                                                       | Alteration  |                 |                          |                   |
| Sprinklers:       No       Yes         Standpipes:       No       Yes         Fire District:       No       Yes         Building Height:       1       Story         Mezzanine:       No       Yes         High Rise:       No       Yes         Gross Building Area (sq. ft.):       FLOOR       EXISTING         BASEMENT       NA       NA         FIRST FLOOR       17400       0       3714                                                                                                                                                                                                                                                                                                                                                                                                                                                                                                                                                                                                                                                                                                                                                                                                                                                                                                                                                                                                                                                                                                                                                                                                                                                                                                                                                                                                                              | BUILDING DATA IBC                                                                                                                                                                                                                                                                                                                      |                                                                                                                 |             |                 | Fire Alarm:              | 🗆 No 🔳 Yes        |
| Standpipes: No Yes   Fire District: No   Building Height: 1   Story Story   Mezzanine: No   No Yes   High Rise: No   No Yes   Gross Building Area (sq. ft.):   FLOOR   BASEMENT   NA                                                                                                                                                                                                                                                                                                                                                                                                                                                                                                                                                                                                                                                                                                                                                                                                                                                                                                                                                                                                                                                                                                                                                                                                                                                                                                                                        |                                                                                                                                                                                                                                                                                                                                        |                                                                                                                 |             |                 | Smoke Detection Systems: | □ No ■ Yes        |
| Fire District: No Yes   Building Height: 1 Story   Mezzanine: No   No Yes   High Rise: No   Yes No   Gross Building Area (sq. ft.): EXISTING   FLOOR EXISTING   BASEMENT NA   FIRST FLOOR 17400   0 3714                                                                                                                                                                                                                                                                                                                                                                                                                                                                                                                                                                                                                                                                                                                                                                                                                                                                                                                                                                                                                                                                                                                                                                                                                                                                                                                                                                                                                                                                                                                                                                                                                      |                                                                                                                                                                                                                                                                                                                                        |                                                                                                                 |             |                 | EXIT REQUIREMEN          | TS                |
| Mezzanine: No Yes   High Rise: No   Yes THE OCCUPANT LOAD WAS REDUCED.   Gross Building Area (sq. ft.): REN0/   FLOOR EXISTING   BASEMENT NA   FIRST FLOOR 17400   0 3714                                                                                                                                                                                                                                                                                                                                                                                                                                                                                                                                                                                                                                                                                                                                                                                                                                                                                                                                                                                                                                                                                                                                                                                                                                                                                                                                                                                                                                                                                                                                                                                                                                                     | Fire District: INO IYes                                                                                                                                                                                                                                                                                                                |                                                                                                                 |             |                 | NUMBER AND ARR           | ANGEMENT OF EXITS |
| High Rise: No   Gross Building Area (sq. ft.):   FLOOR   EXISTING   NA                                                                                                                                                                                                                                                                                                                                                                                                                                                                                                                                                                                                                                                                                                                                                                                                                                                                                                                                                                                                                                                                                                                                                                                                                                                                                                                                   |                                                                                                                                                                                                                                                                                                                                        |                                                                                                                 |             |                 |                          |                   |
| FLOOREXISTINGNEWUPFITBASEMENTNANANAFIRST FLOOR1740003714                                                                                                                                                                                                                                                                                                                                                                                                                                                                                                                                                                                                                                                                                                                                                                                                                                                                                                                                                                                                                                                                                                                                                                                                                                                                                                                                                                                                                                                                                                                                                                                                                                                                                                                                                                      |                                                                                                                                                                                                                                                                                                                                        |                                                                                                                 |             |                 |                          |                   |
| FLOOREXISTINGNEWUPFITBASEMENTNANANAFIRST FLOOR1740003714                                                                                                                                                                                                                                                                                                                                                                                                                                                                                                                                                                                                                                                                                                                                                                                                                                                                                                                                                                                                                                                                                                                                                                                                                                                                                                                                                                                                                                                                                                                                                                                                                                                                                                                                                                      |                                                                                                                                                                                                                                                                                                                                        |                                                                                                                 |             |                 |                          |                   |
| BASEMENTNANAFIRST FLOOR174000                                                                                                                                                                                                                                                                                                                                                                                                                                                                                                                                                                                                                                                                                                                                                                                                                                                                                                                                                                                                                                                                                                                                                                                                                                                                                                                                                                                                                                                                                                                                                                                                                                                                                                                                                                                                 | Gross Building Area (sq. ft.):                                                                                                                                                                                                                                                                                                         |                                                                                                                 |             | REN0/           |                          |                   |
| FIRST FLOOR 17400 0 3714                                                                                                                                                                                                                                                                                                                                                                                                                                                                                                                                                                                                                                                                                                                                                                                                                                                                                                                                                                                                                                                                                                                                                                                                                                                                                                                                                                                                                                                                                                                                                                                                                                                                                                                                                                                                      | FLOOR                                                                                                                                                                                                                                                                                                                                  | EXISTING                                                                                                        | NEW         | UPFIT           |                          |                   |
|                                                                                                                                                                                                                                                                                                                                                                                                                                                                                                                                                                                                                                                                                                                                                                                                                                                                                                                                                                                                                                                                                                                                                                                                                                                                                                                                                                                                                                                                                                                                                                                                                                                                                                                                                                                                                               | BASEMENT                                                                                                                                                                                                                                                                                                                               | NA                                                                                                              | NA          | NA              |                          |                   |
| TOTAL 17400 0 3714                                                                                                                                                                                                                                                                                                                                                                                                                                                                                                                                                                                                                                                                                                                                                                                                                                                                                                                                                                                                                                                                                                                                                                                                                                                                                                                                                                                                                                                                                                                                                                                                                                                                                                                                                                                                            | FIRST FLOOR                                                                                                                                                                                                                                                                                                                            | 17400                                                                                                           | 0           | 3714            |                          |                   |
|                                                                                                                                                                                                                                                                                                                                                                                                                                                                                                                                                                                                                                                                                                                                                                                                                                                                                                                                                                                                                                                                                                                                                                                                                                                                                                                                                                                                                                                                                                                                                                                                                                                                                                                                                                                                                               | TOTAL                                                                                                                                                                                                                                                                                                                                  | 17400                                                                                                           | 0           | 3714            |                          |                   |