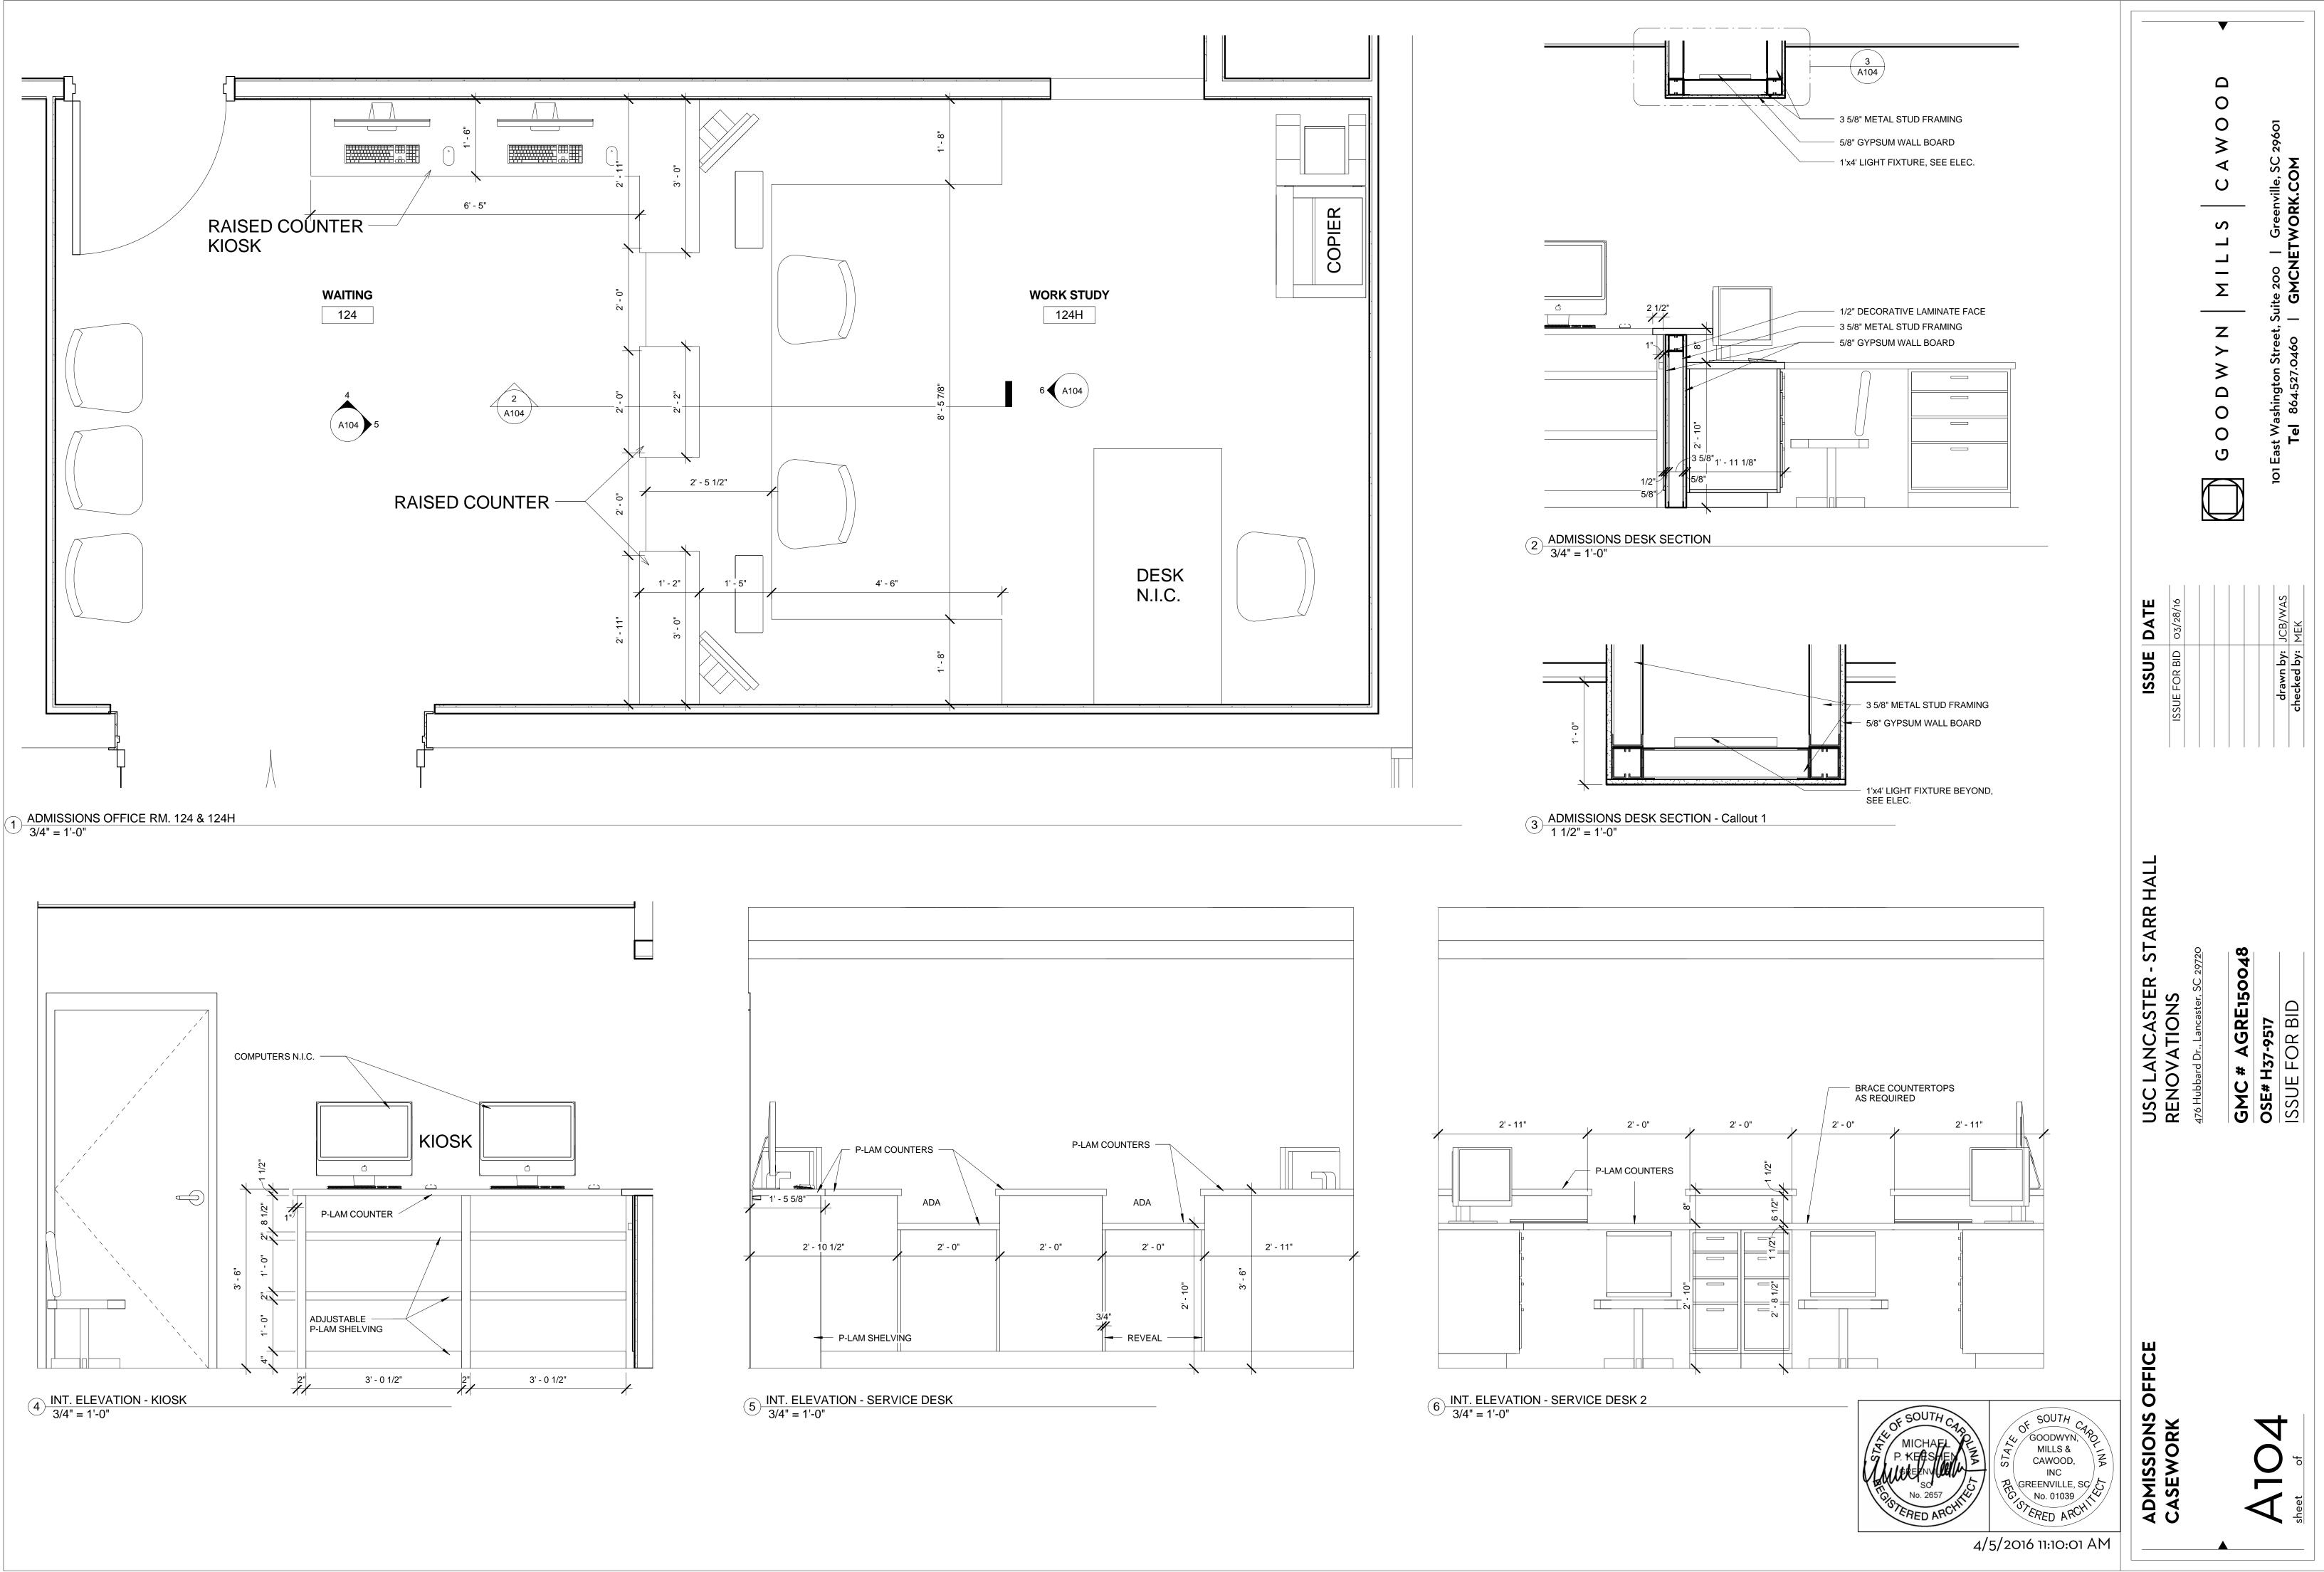

Δ

0

0

Б

| DOOR SCHEDULE |      |         |         |        |       |        |        |        |       |       |       |          |                   |
|---------------|------|---------|---------|--------|-------|--------|--------|--------|-------|-------|-------|----------|-------------------|
|               |      |         | Door    |        |       | Frame  |        |        |       |       |       | Hardware |                   |
| Door Number   | Elev | Width   | Height  | Thk    | Mat'l | Elev   | Mat'l  | Finish | Head  | Jamb  | Sill  | Set      | Comments          |
| 124           | AL-1 | 6' - 0" | 7' - 0" | 1 3/4" | AL    | EXIST. | EXIST. | EXIST. | EXIST | EXIST | EXIST | 3        | USE EXISTING FRAM |
| 124A          | WD-1 | 3' - 0" | 7' - 0" | 1 3/4" | WD    | F3     | MTL    | PNT-2  | H1    | J1    | S1    | 1        |                   |
| 124B          | WD-1 | 3' - 0" | 7' - 0" | 1 3/4" | WD    | F3     | MTL    | PNT-2  | H1    | J1    | S1    | 1        |                   |
| 124D          | WD-1 | 3' - 0" | 7' - 0" | 1 3/4" | WD    | F3     | MTL    | PNT-2  | H1    | J1    | S1    | 1        |                   |
| 124E          | WD-1 | 3' - 0" | 7' - 0" | 1 3/4" | WD    | F3     | MTL    | PNT-2  | H1    | J1    | S1    | 1        |                   |
| 124F          | WD-1 | 3' - 0" | 7' - 0" | 1 3/4" | WD    | F3     | MTL    | PNT-2  | H1    | J1    | S1    | 1        |                   |
| 124G          | WD-1 | 3' - 0" | 7' - 0" | 1 3/4" | WD    | F4     | ALUM   |        | H1    | J1    | S1    | 1        |                   |
| 124H          | WD-1 | 3' - 0" | 7' - 0" | 1 3/4" | WD    | F1     | MTL    | PNT-2  | H1    | J1    | S1    | 1        |                   |
| 124J          | WD-1 | 3' - 0" | 7' - 0" | 1 3/4" | WD    | F1     | MTL    | PNT-2  | H1    | J1    | S1    | 2        |                   |
| 128A          | WD-1 | 3' - 0" | 7' - 0" | 1 3/4" | WD    | F5     | ALUM   |        | H1    | J1    | S1    | 1        | ALT 1             |
| 128B          | WD-1 | 3' - 0" | 7' - 0" | 1 3/4" | WD    | F3     | MTL    | PNT-2  | H1    | J1    | S1    | 1        | ALT 1             |
| 128C          | WD-1 | 3' - 0" | 7' - 0" | 1 3/4" | WD    | F3     | MTL    | PNT-2  | H1    | J1    | S1    | 1        | ALT 1             |
| 128D          | WD-2 | 6' - 0" | 7' - 0" | 1 3/4" | WD    | F2     | MTL    | PNT-2  | H1    | J1    | S1    | 2        | ALT 1             |
| 128E          | WD-1 | 3' - 0" | 7' - 0" | 1 3/4" | WD    | F3     | MTL    | PNT-2  | H1    | J1    | S1    | 1        | ALT 1             |
| 128F          | WD-1 | 3' - 0" | 7' - 0" | 1 3/4" | WD    | F3     | MTL    | PNT-2  | H1    | J1    | S1    | 1        | ALT 1             |