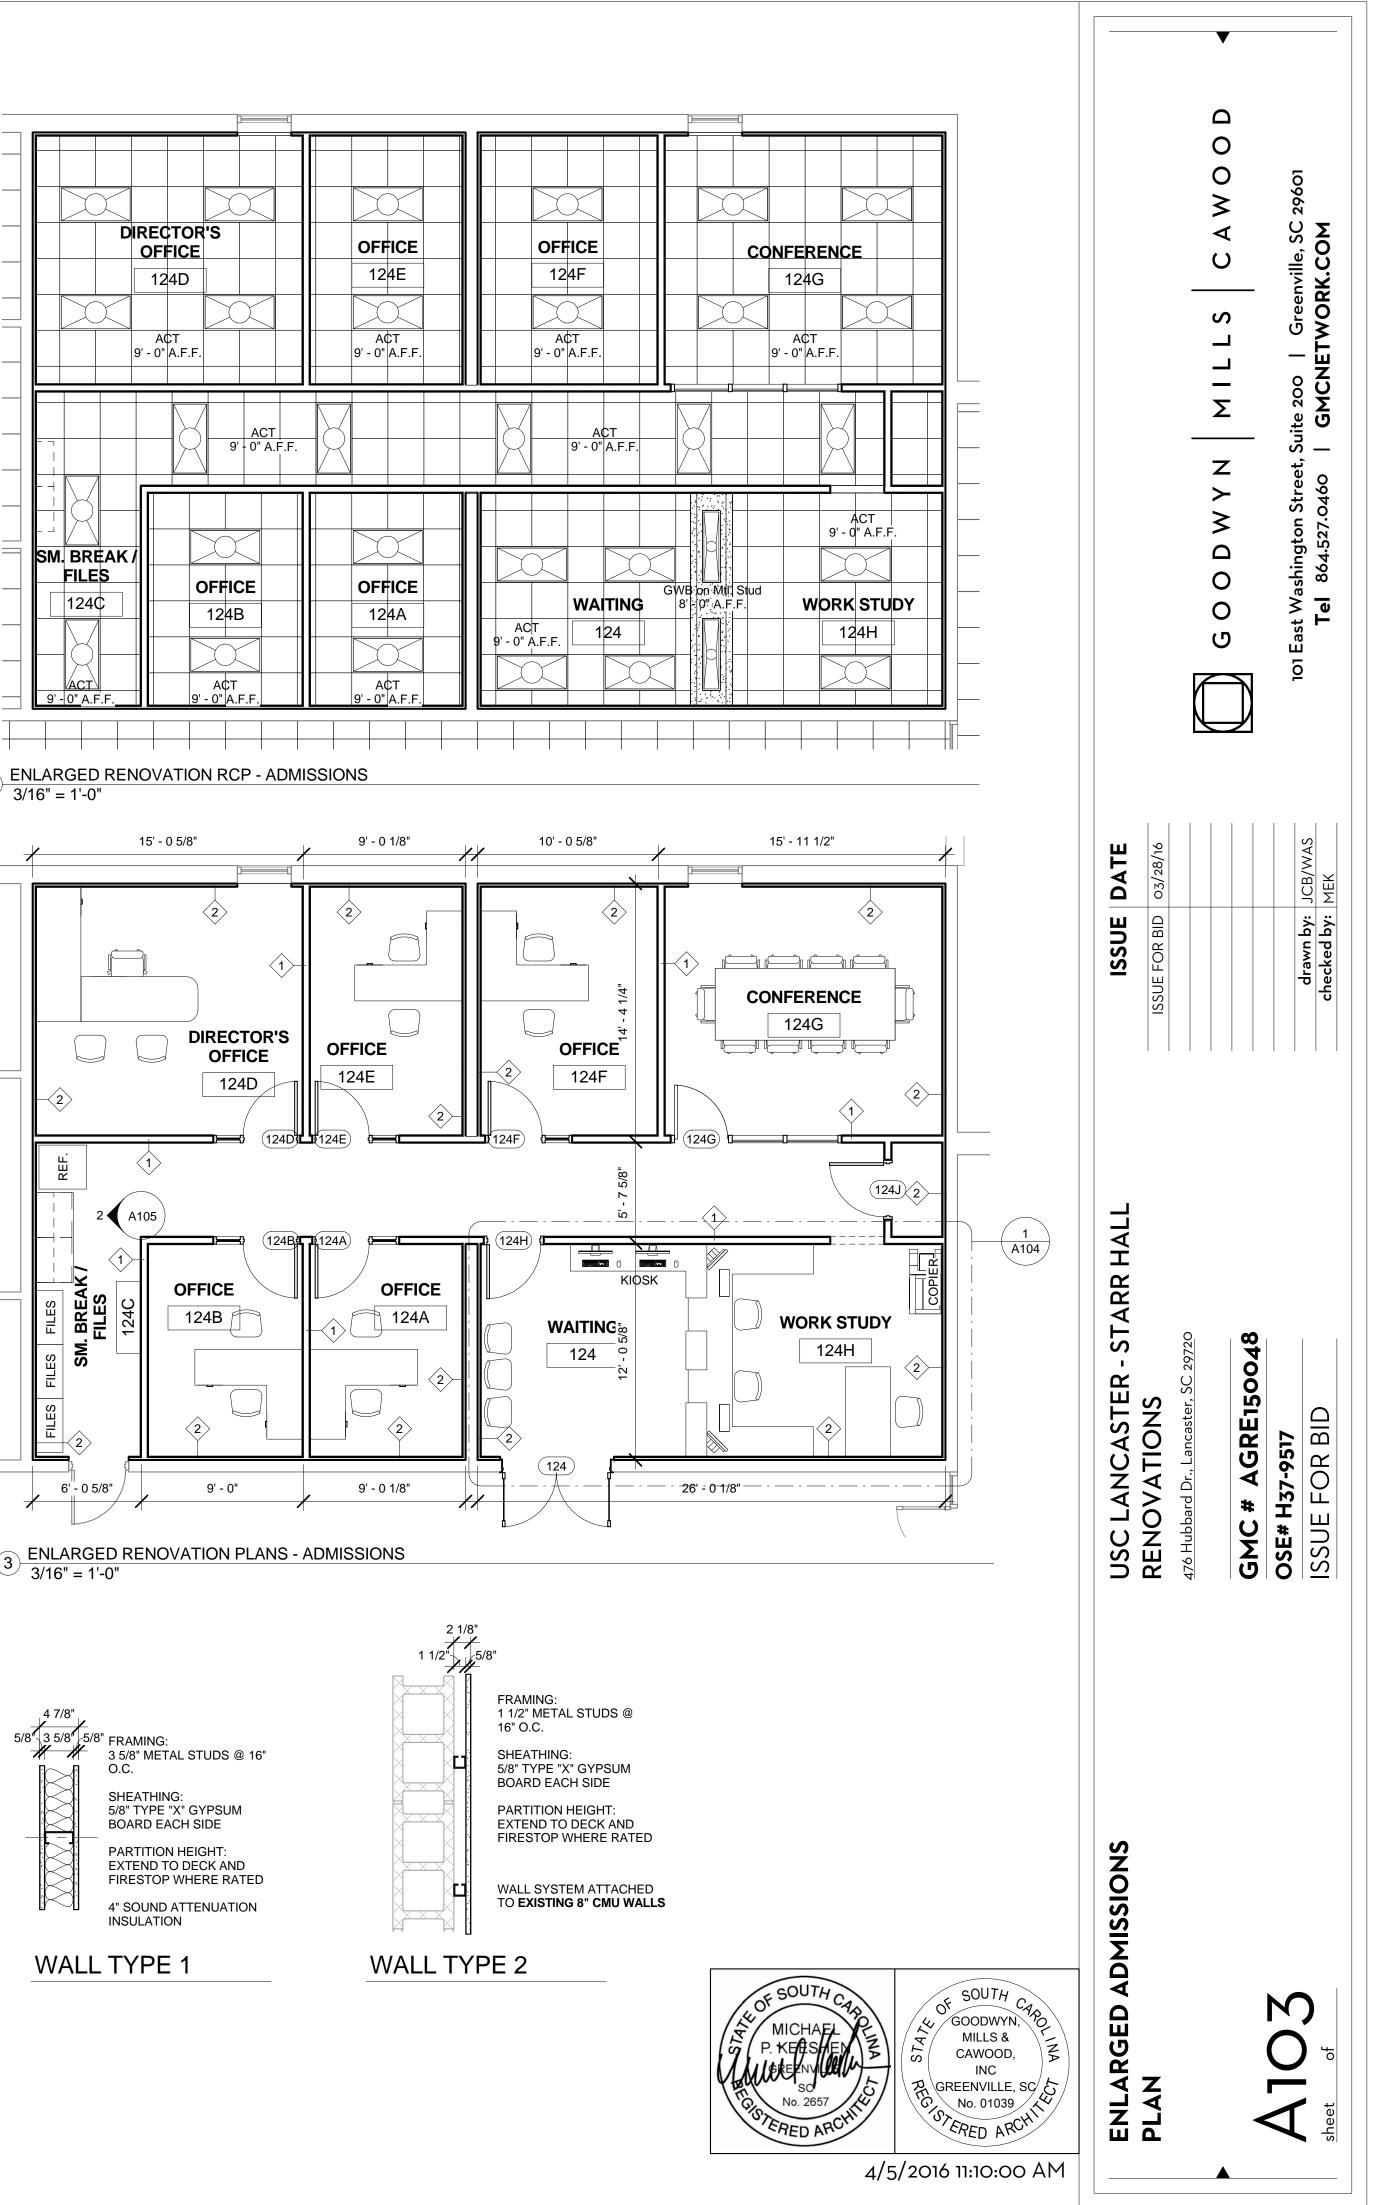

### **REFLECTED CEILING PLAN**

### **GENERAL NOTES**

1. INTERIOR CEILING HEIGHTS AS INDICATED ON THE REFLECTED CEILING PLANS.

2. REFER TO CONSTRUCTION FLOOR PLANS FOR REQUIRED COMPOSITION OF WALL CONSTRUCTION.

3. LOCATION OF LIGHTS, DIFFUSERS, AND RETURN AIR GRILLES TO BE COORDINATED BETWEEN REFLECTED CEILING PLANS, LIGHTING PLANS, AND HVAC PLANS AND FINAL LOCATION TO BE APPROVED BY ARCHITECT.

4. SEE SPECIFICATIONS FOR ADDITIONAL CEILING FINISH INFORMATION AND REQUIREMENTS. NOTIFY ARCHITECT WITH ANY DISCREPANCIES BETWEEN SPECIFICATION AND DRAWINGS.