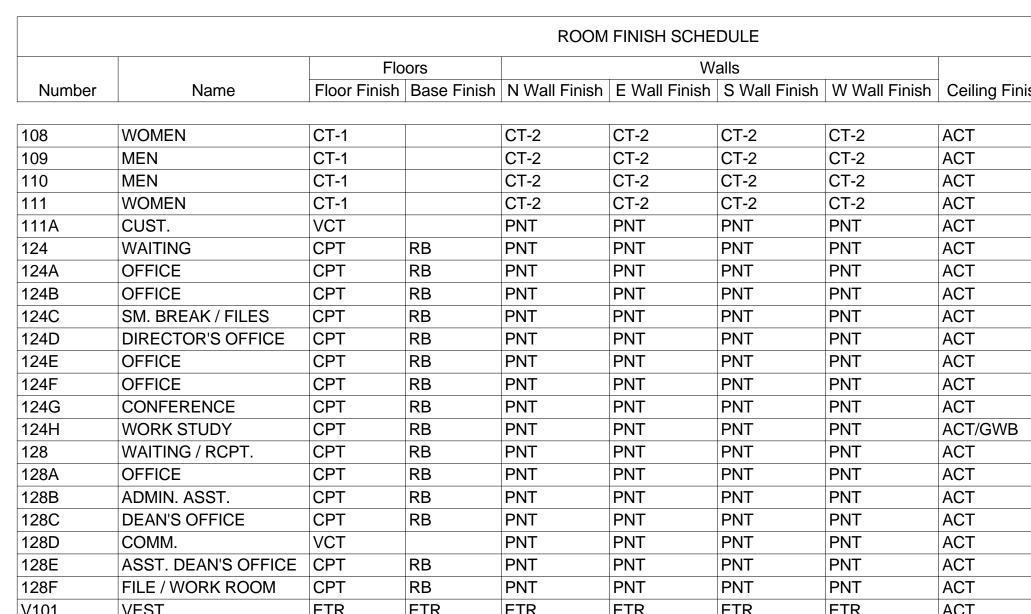

| FINISH LEGEND |                 |                                                |         |                                                    |                                                                                                                 |  |  |  |
|---------------|-----------------|------------------------------------------------|---------|----------------------------------------------------|-----------------------------------------------------------------------------------------------------------------|--|--|--|
| FLOO          | R               |                                                | WALL    | _                                                  |                                                                                                                 |  |  |  |
| NUMBER        | TYPE            | DETAIL DESCRIPTION                             | NUMBER  | TYPE                                               | DETAIL DESCRIPTION                                                                                              |  |  |  |
| CPT           | CARPET          | OWNER FURNISHED<br>OWNER INSTALLED             | PNT-1   | FIELD PAINT                                        | Manufacturer: Sherwin Williams Paints<br>Type: LATEX EGG SHELL<br>Color: FULL RANGE                             |  |  |  |
|               |                 |                                                | PNT-2   | HOLLOW                                             | Manufacturer: Sherwin Williams Paints                                                                           |  |  |  |
| VCT           | VINYL COMPOSITE | OWNER FURNISHED<br>OWNER INSTALLED             | -       | METAL DOOR<br>FRAME PAINT                          | Type:LATEX ENAMEL<br>Color: FULL RANGE                                                                          |  |  |  |
|               |                 |                                                | CT-2    | CERAMIC TILE                                       | Manufacturer: DALTILE                                                                                           |  |  |  |
|               |                 |                                                |         |                                                    | Style Name: CITY VIEW<br>Color: VIEW RANGE<br>Size: 12" X 12"                                                   |  |  |  |
| CT-1          | CERAMIC TILE    | Manufacturer: DALTILE<br>Style Name: CITY VIEW |         |                                                    | Rotation: NONE                                                                                                  |  |  |  |
|               |                 | Color: VIEW RANGE<br>Size: 12" X 12"           | CEILING |                                                    |                                                                                                                 |  |  |  |
|               |                 | Rotation: ON 45                                | NUMBER  | TYPE                                               | DETAIL DESCRIPTION                                                                                              |  |  |  |
| BASE          |                 |                                                | ACT     | NEW<br>ACOUSTICAL                                  | PRODUCT EQUAL TO<br>Manufacturer: ARMSTRONG                                                                     |  |  |  |
| RB            | RUBBER BASE     | OWNER FURNISHED<br>OWNER INSTALLED             |         | CEILING TILE<br>SYSTEM                             | Name: FINE FISSURED<br>Style: SQUARE LAY IN<br>Suspension System 15/16" Grid<br>Color: White<br>Size: 24" x 24" |  |  |  |
|               |                 |                                                | GWB     | GYPSUM WALL<br>BOARD OVER<br>METAL STUD<br>FRAMING | SEE SPECS                                                                                                       |  |  |  |