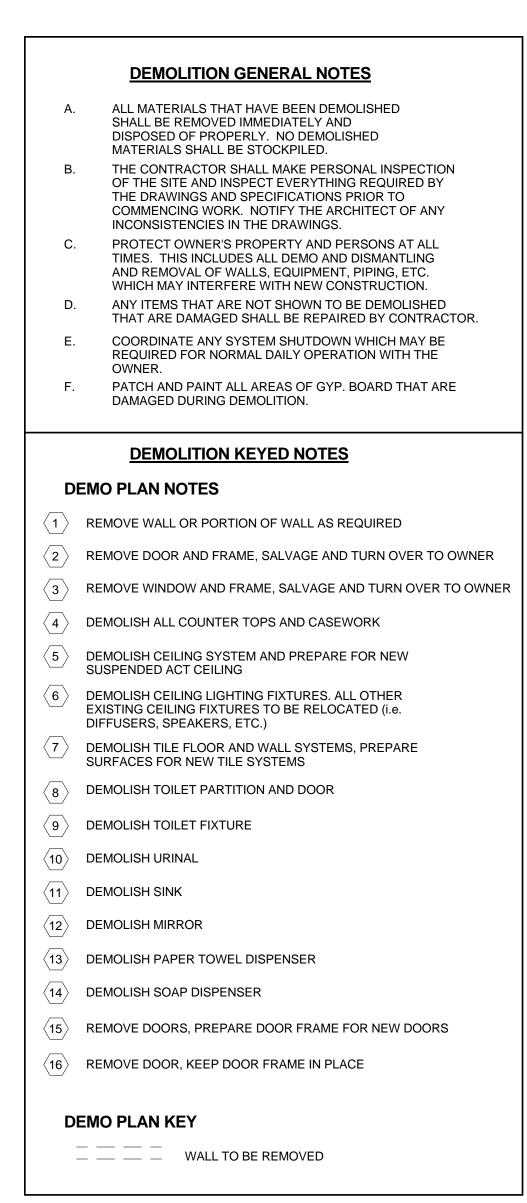

| MOLITION GENERAL NOTES                                                                                                                                                                                                                                                                                                                                                                                                                                                                                                                                                                                                                                                                                                                                                            |
|-----------------------------------------------------------------------------------------------------------------------------------------------------------------------------------------------------------------------------------------------------------------------------------------------------------------------------------------------------------------------------------------------------------------------------------------------------------------------------------------------------------------------------------------------------------------------------------------------------------------------------------------------------------------------------------------------------------------------------------------------------------------------------------|
| ATERIALS THAT HAVE BEEN DEMOLISHED<br>BE REMOVED IMMEDIATELY AND<br>SED OF PROPERLY. NO DEMOLISHED<br>HALS SHALL BE STOCKPILED.<br>ONTRACTOR SHALL MAKE PERSONAL INSPECTION<br>E SITE AND INSPECT EVERYTHING REQUIRED BY<br>RAWINGS AND SPECIFICATIONS PRIOR TO<br>ENCING WORK. NOTIFY THE ARCHITECT OF ANY<br>SISTENCIES IN THE DRAWINGS.<br>CT OWNER'S PROPERTY AND PERSONS AT ALL<br>THIS INCLUDES ALL DEMO AND DISMANTLING<br>EMOVAL OF WALLS, EQUIPMENT, PIPING, ETC.<br>MAY INTERFERE WITH NEW CONSTRUCTION.<br>EMS THAT ARE NOT SHOWN TO BE DEMOLISHED<br>ARE DAMAGED SHALL BE REPAIRED BY CONTRACTOR.<br>DINATE ANY SYSTEM SHUTDOWN WHICH MAY BE<br>RED FOR NORMAL DAILY OPERATION WITH THE<br>R.<br>AND PAINT ALL AREAS OF GYP. BOARD THAT ARE<br>BED DURING DEMOLITION. |
|                                                                                                                                                                                                                                                                                                                                                                                                                                                                                                                                                                                                                                                                                                                                                                                   |
| MOLITION KEYED NOTES                                                                                                                                                                                                                                                                                                                                                                                                                                                                                                                                                                                                                                                                                                                                                              |
| NOTES                                                                                                                                                                                                                                                                                                                                                                                                                                                                                                                                                                                                                                                                                                                                                                             |
| ALL OR PORTION OF WALL AS REQUIRED                                                                                                                                                                                                                                                                                                                                                                                                                                                                                                                                                                                                                                                                                                                                                |
| OOR AND FRAME, SALVAGE AND TURN OVER TO OWNER                                                                                                                                                                                                                                                                                                                                                                                                                                                                                                                                                                                                                                                                                                                                     |
| INDOW AND FRAME, SALVAGE AND TURN OVER TO OWNER                                                                                                                                                                                                                                                                                                                                                                                                                                                                                                                                                                                                                                                                                                                                   |
| ALL COUNTER TOPS AND CASEWORK                                                                                                                                                                                                                                                                                                                                                                                                                                                                                                                                                                                                                                                                                                                                                     |
| CEILING SYSTEM AND PREPARE FOR NEW<br>D ACT CEILING                                                                                                                                                                                                                                                                                                                                                                                                                                                                                                                                                                                                                                                                                                                               |
| CEILING LIGHTING FIXTURES. ALL OTHER<br>EILING FIXTURES TO BE RELOCATED (i.e.<br>9, SPEAKERS, ETC.)                                                                                                                                                                                                                                                                                                                                                                                                                                                                                                                                                                                                                                                                               |
| TILE FLOOR AND WALL SYSTEMS, PREPARE<br>FOR NEW TILE SYSTEMS                                                                                                                                                                                                                                                                                                                                                                                                                                                                                                                                                                                                                                                                                                                      |
| TOILET PARTITION AND DOOR                                                                                                                                                                                                                                                                                                                                                                                                                                                                                                                                                                                                                                                                                                                                                         |
| TOILET FIXTURE                                                                                                                                                                                                                                                                                                                                                                                                                                                                                                                                                                                                                                                                                                                                                                    |
| URINAL                                                                                                                                                                                                                                                                                                                                                                                                                                                                                                                                                                                                                                                                                                                                                                            |
| SINK                                                                                                                                                                                                                                                                                                                                                                                                                                                                                                                                                                                                                                                                                                                                                                              |
| MIRROR                                                                                                                                                                                                                                                                                                                                                                                                                                                                                                                                                                                                                                                                                                                                                                            |
| PAPER TOWEL DISPENSER                                                                                                                                                                                                                                                                                                                                                                                                                                                                                                                                                                                                                                                                                                                                                             |
| SOAP DISPENSER                                                                                                                                                                                                                                                                                                                                                                                                                                                                                                                                                                                                                                                                                                                                                                    |
| OORS, PREPARE DOOR FRAME FOR NEW DOORS                                                                                                                                                                                                                                                                                                                                                                                                                                                                                                                                                                                                                                                                                                                                            |
| OOR, KEEP DOOR FRAME IN PLACE                                                                                                                                                                                                                                                                                                                                                                                                                                                                                                                                                                                                                                                                                                                                                     |
| N KEY                                                                                                                                                                                                                                                                                                                                                                                                                                                                                                                                                                                                                                                                                                                                                                             |
|                                                                                                                                                                                                                                                                                                                                                                                                                                                                                                                                                                                                                                                                                                                                                                                   |