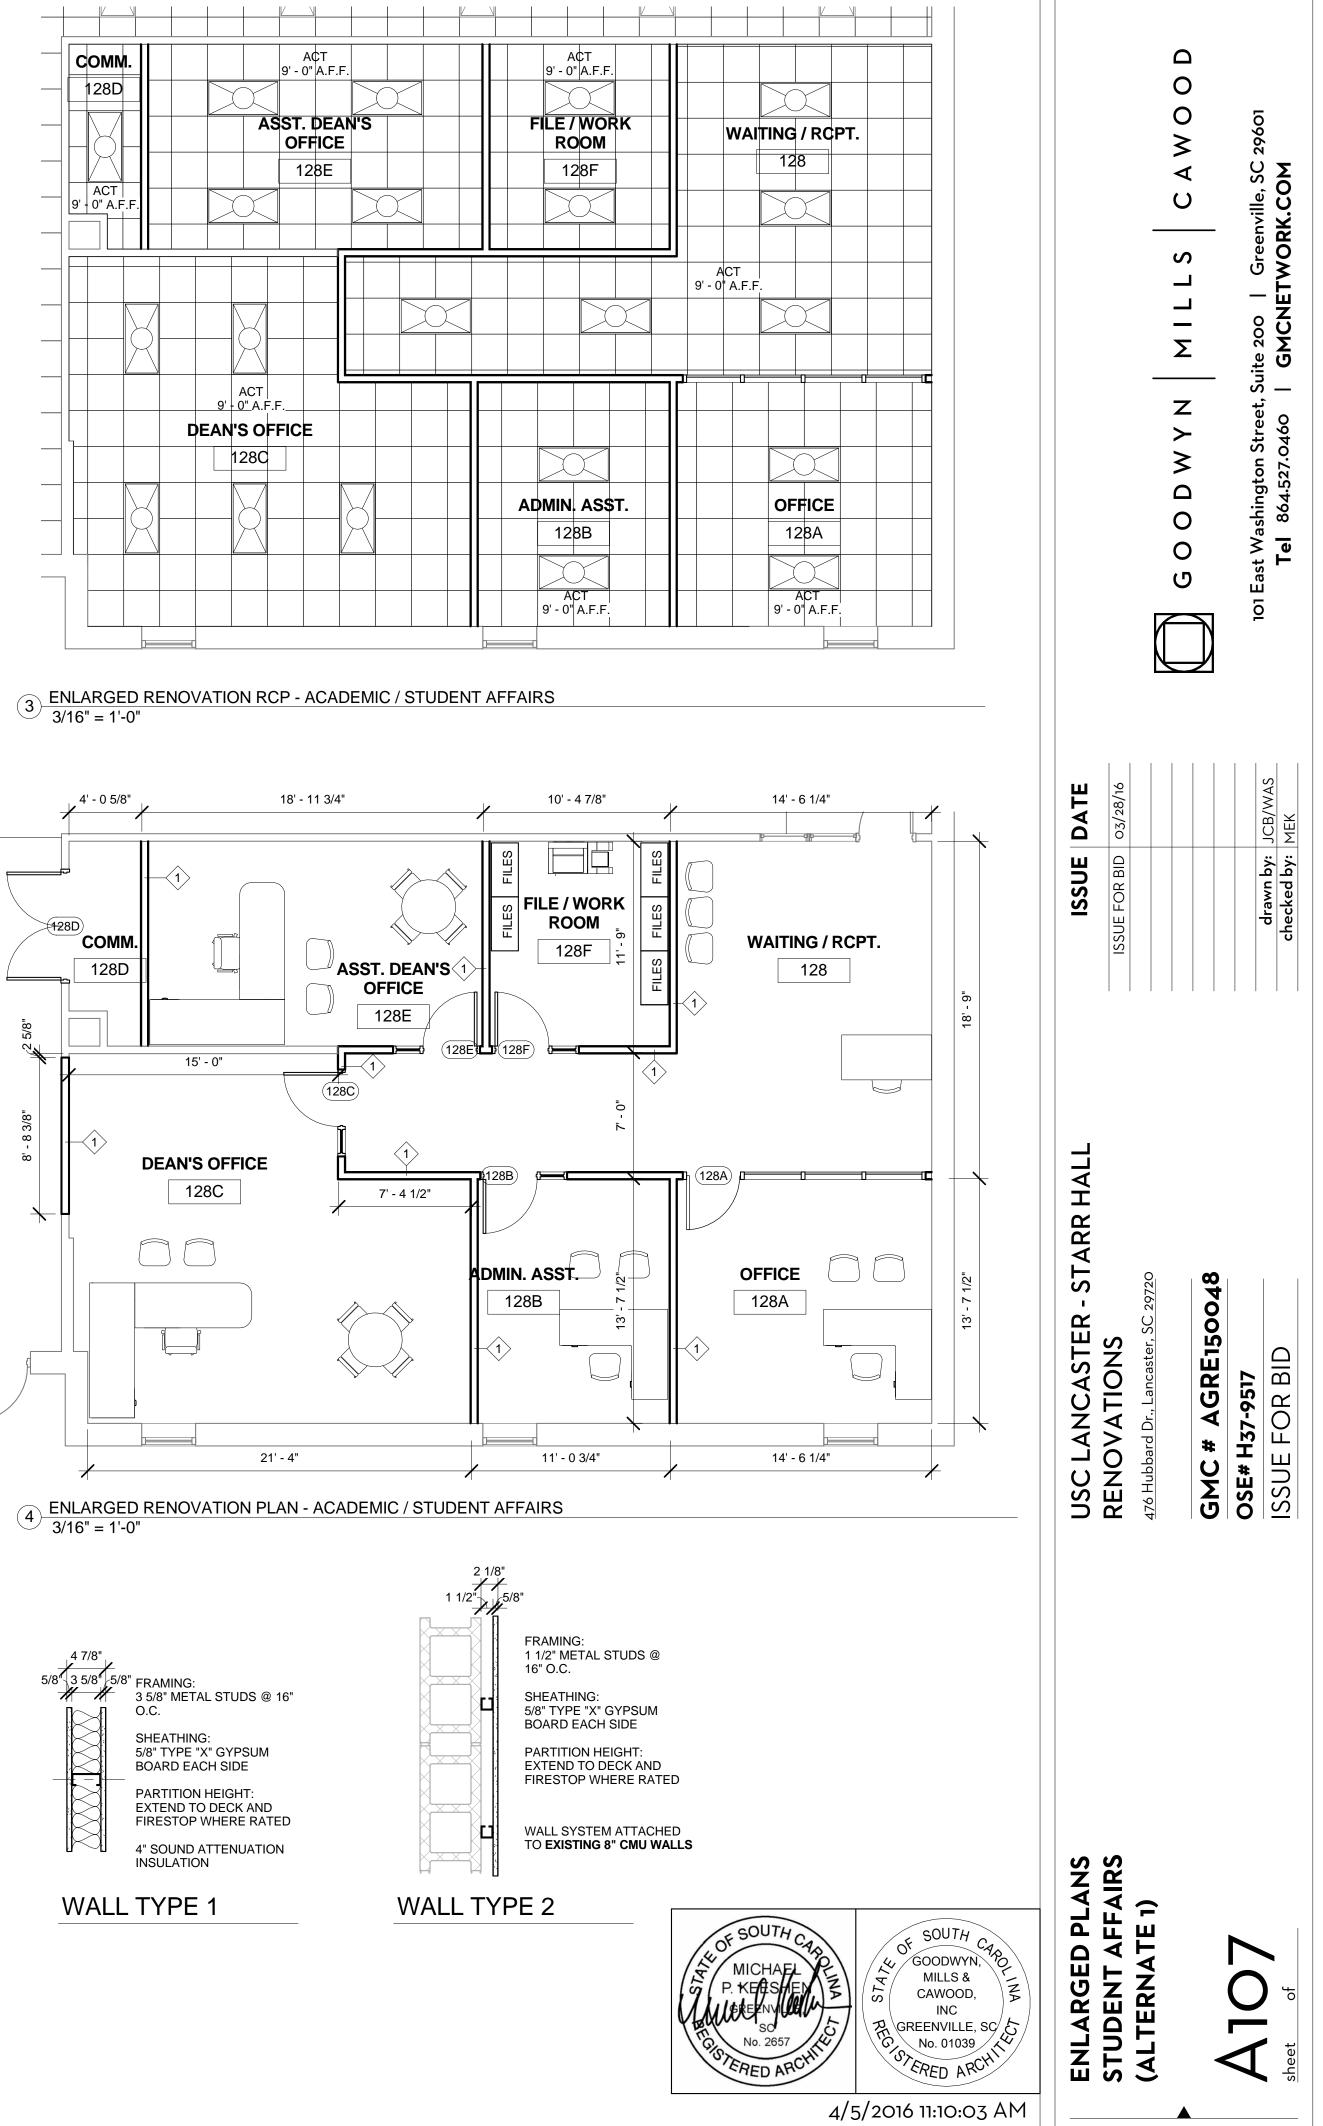

### **REFLECTED CEILING PLAN**

### **GENERAL NOTES**

1. INTERIOR CEILING HEIGHTS AS INDICATED ON THE REFLECTED CEILING PLANS.

2. REFER TO CONSTRUCTION FLOOR PLANS FOR REQUIRED COMPOSITION OF WALL CONSTRUCTION.

3. LOCATION OF LIGHTS, DIFFUSERS, AND RETURN AIR GRILLES TO BE COORDINATED BETWEEN REFLECTED CEILING PLANS, LIGHTING PLANS, AND HVAC PLANS AND FINAL LOCATION TO BE APPROVED BY ARCHITECT.

4. SEE SPECIFICATIONS FOR ADDITIONAL CEILING FINISH INFORMATION AND REQUIREMENTS. NOTIFY ARCHITECT WITH ANY DISCREPANCIES BETWEEN SPECIFICATION AND DRAWINGS.

### **REFLECTED CEILING PLAN LEGEND**

5 ENLARGED RENOVATION RCP - ADMISSIONS 3/16" = 1'-0"

| ish | Comments |  |
|-----|----------|--|
|     |          |  |
|     | ALT 2    |  |
|     | ALT 2    |  |
|     |          |  |
|     |          |  |
|     |          |  |
|     |          |  |
|     |          |  |
|     |          |  |
|     |          |  |
|     |          |  |
|     |          |  |
|     |          |  |
|     |          |  |
|     |          |  |
|     | ALT 1    |  |