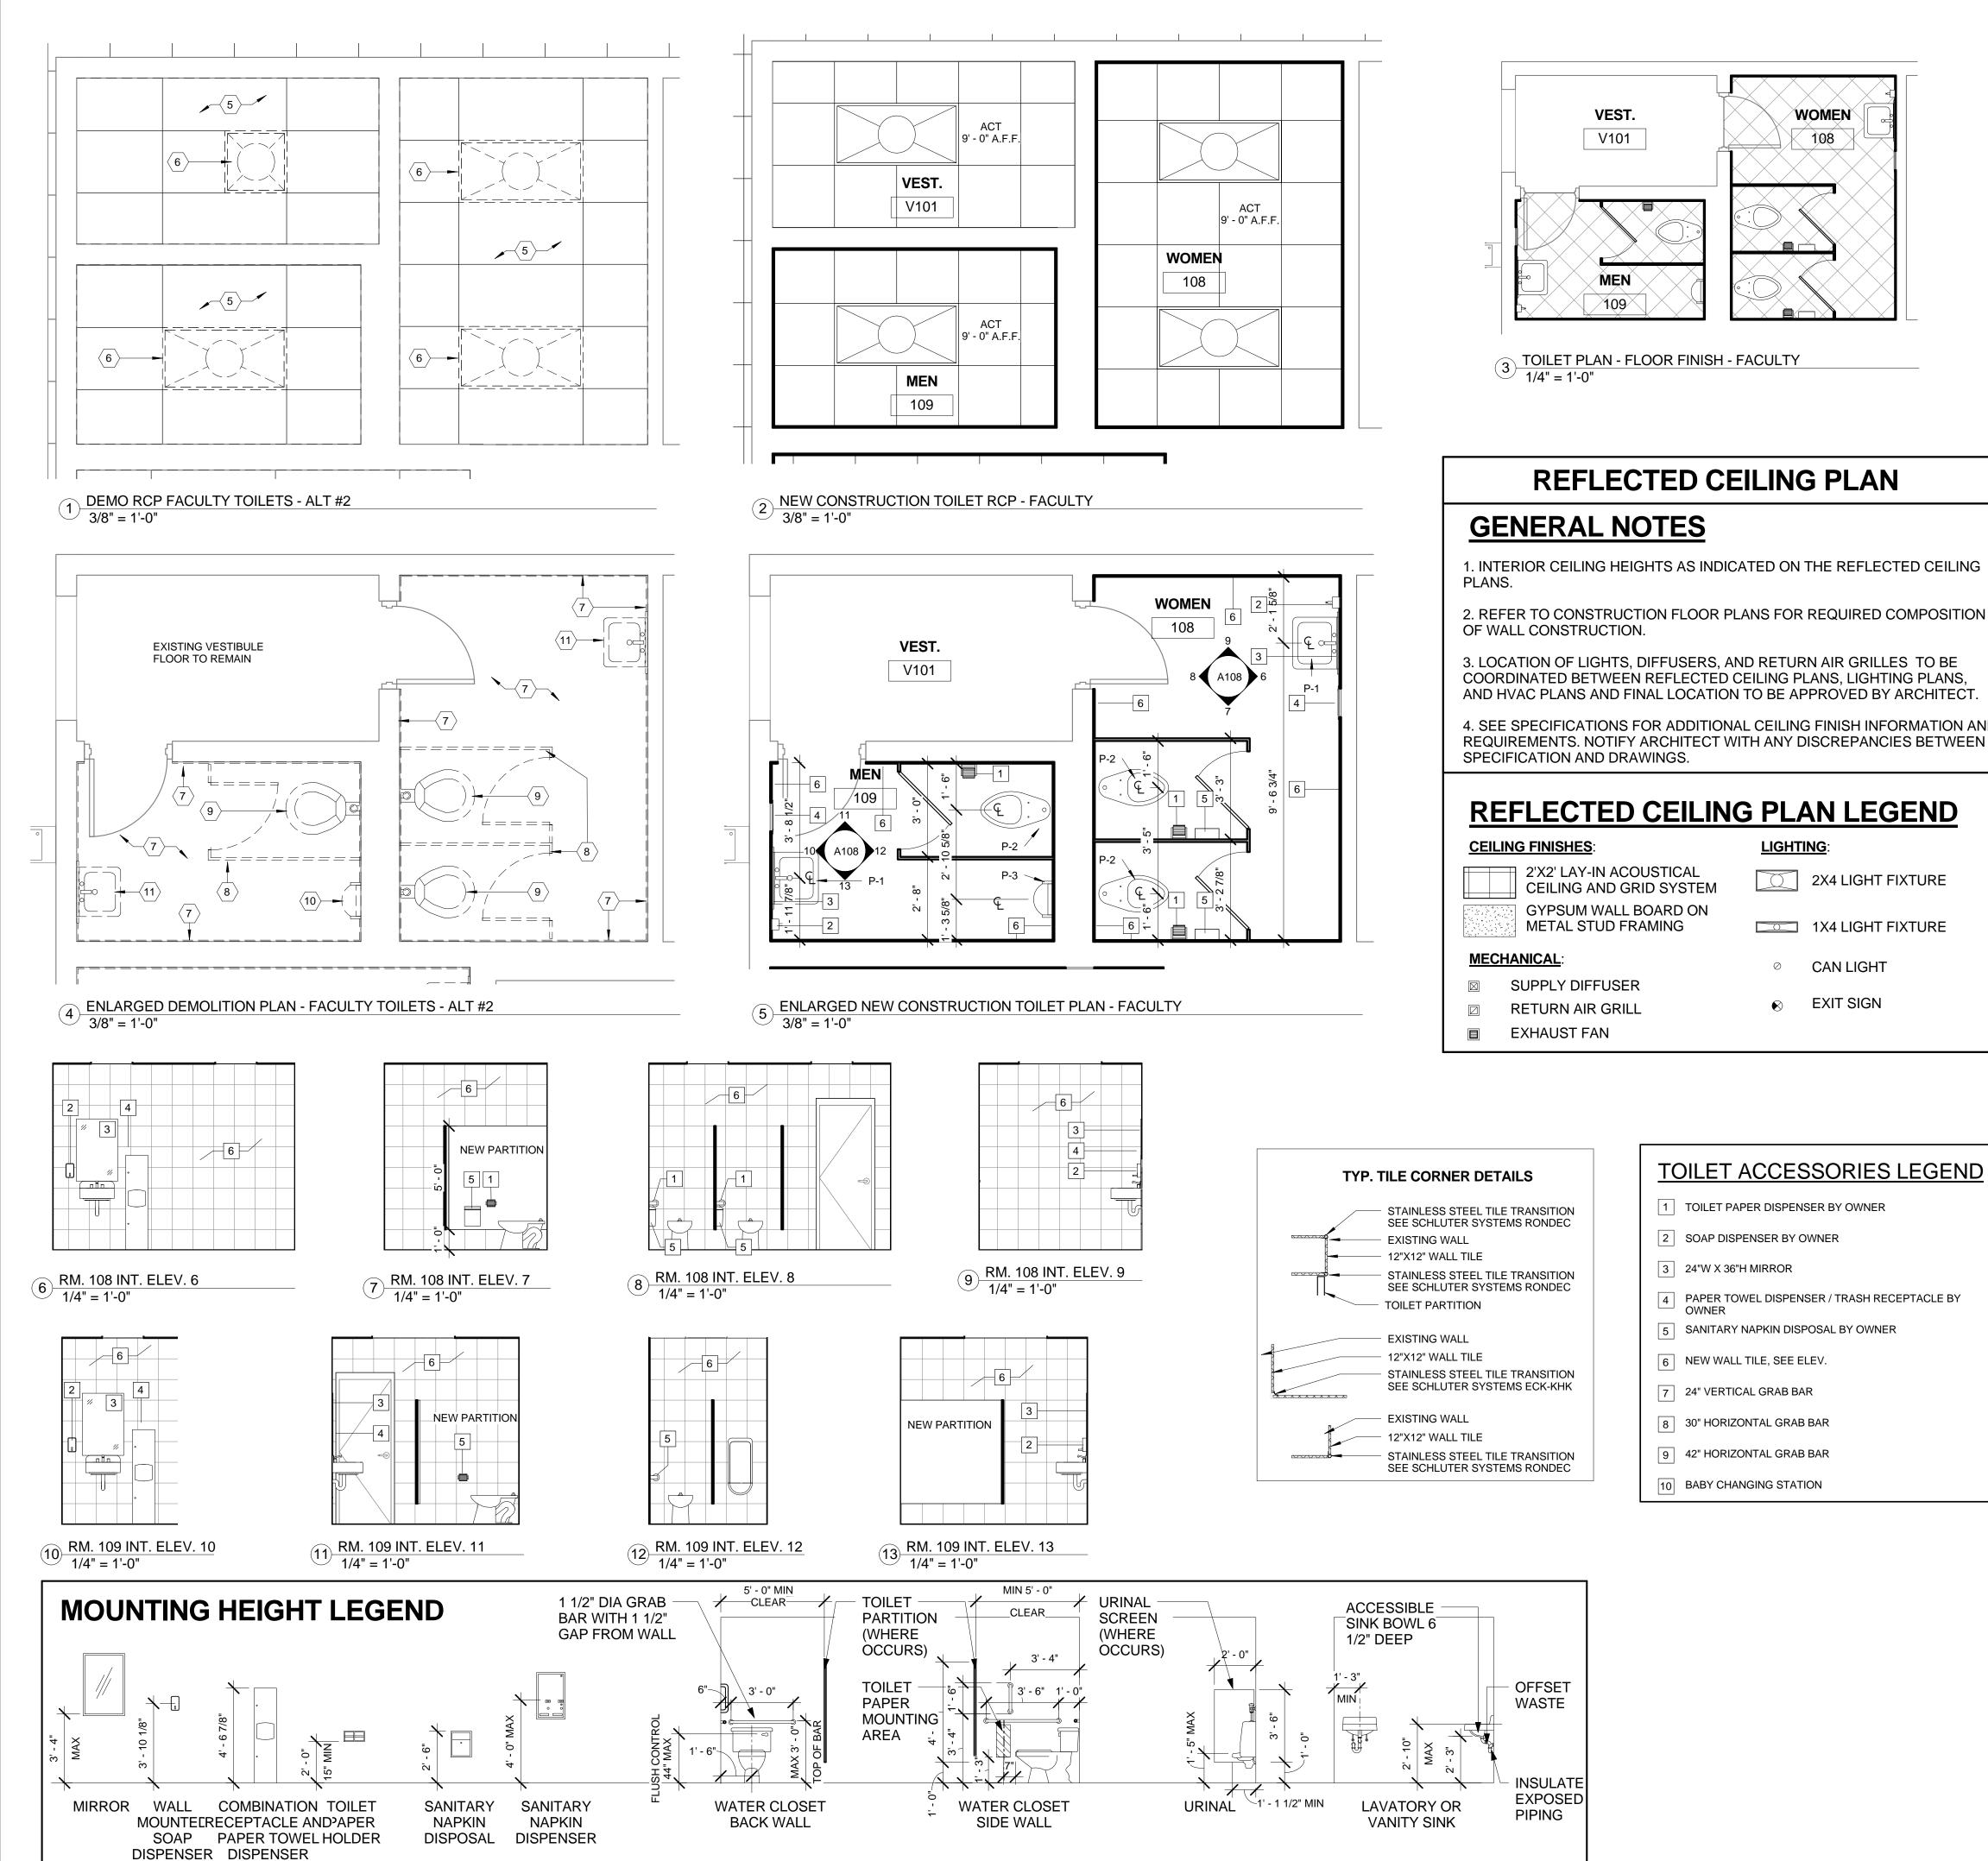

### **REFLECTED CEILING PLAN**

### **GENERAL NOTES**

1. INTERIOR CEILING HEIGHTS AS INDICATED ON THE REFLECTED CEILING PLANS.

2. REFER TO CONSTRUCTION FLOOR PLANS FOR REQUIRED COMPOSITION OF WALL CONSTRUCTION.

3. LOCATION OF LIGHTS, DIFFUSERS, AND RETURN AIR GRILLES TO BE COORDINATED BETWEEN REFLECTED CEILING PLANS, LIGHTING PLANS, AND HVAC PLANS AND FINAL LOCATION TO BE APPROVED BY ARCHITECT.

4. SEE SPECIFICATIONS FOR ADDITIONAL CEILING FINISH INFORMATION AND REQUIREMENTS. NOTIFY ARCHITECT WITH ANY DISCREPANCIES BETWEEN SPECIFICATION AND DRAWINGS.

### **REFLECTED CEILING PLAN LEGEND**

### **CEILING FINISHES**:

### LIGHTING:

2'X2' LAY-IN ACOUSTICAL CEILING AND GRID SYSTEM GYPSUM WALL BOARD ON METAL STUD FRAMING

2X4 LIGHT FIXTURE

1X4 LIGHT FIXTURE

- MECHANICAL:
- SUPPLY DIFFUSER  $\boxtimes$ **RETURN AIR GRILL**
- ⊘ CAN LIGHT
- € EXIT SIGN

1. INTERIOR CEILING HEIGHTS AS INDICATED ON THE REFLECTED CEILING

4. SEE SPECIFICATIONS FOR ADDITIONAL CEILING FINISH INFORMATION AND

| CEILING | FINISHES:                                          | LIC |
|---------|----------------------------------------------------|-----|
|         | 2'X2' LAY-IN ACOUSTICAL<br>CEILING AND GRID SYSTEM |     |
|         | GYPSUM WALL BOARD ON<br>METAL STUD FRAMING         |     |
| MECHAN  |                                                    |     |

|  | <br>"      | 3        |  |
|--|------------|----------|--|
|  |            | <i>%</i> |  |
|  | L <u> </u> | F        |  |
|  |            |          |  |

| PLUMBING FIXTURE SCHEDULE                  |                                                                                                                                                                                                                                                                                                                                                                                                                                                                     |  |  |  |  |  |  |  |
|--------------------------------------------|---------------------------------------------------------------------------------------------------------------------------------------------------------------------------------------------------------------------------------------------------------------------------------------------------------------------------------------------------------------------------------------------------------------------------------------------------------------------|--|--|--|--|--|--|--|
| FIXTURE                                    | DESCRIPTION                                                                                                                                                                                                                                                                                                                                                                                                                                                         |  |  |  |  |  |  |  |
| WALL MOUNT LAVATORY<br>AND FAUCET          | EQUAL TO KOHLER CHESAPEAKE WALL-MOUNT LAVATORY, K-1722<br>EQUAL TO ZURN AQUASENSE SENSOR FAUCET, Z6915<br>EQUAL TO ZURN SOLID TOP, OPEN-GRID FULL OUT PLUGS<br>EQUAL TO ZURN SEMI-CAST P-TRAPS WITH WALL BEND<br>EQUAL TO ZURN STANDARD STOP WITH FLEXIBLE LAVATORY SUPPLY<br>EQUAL TO JONES STEPHENS CHROME PLATED NIPPLES & PIPE<br>LENGTHS, 90 & 45 DEG ELBOW & STREET ELBOW, TEE<br>EQUAL TO IPS CORPORATION LAVATORY GUARD FAST FIT<br>UNDERSINK PIPING COVERS |  |  |  |  |  |  |  |
| TOILET AND FLUSH VALVE<br>FOR WATER CLOSET | EQUAL TO KOHLER HIGHCREST FLOOR-MOUNT TOILET, K-4302-0<br>EQUAL TO KOHLER LUSTRA TOILET SEAT, K-4670-C-O<br>EQUAL TO ZURN AQUASENSE AV MODEL, ZER 6000AV-WSI<br>VERIFY ROUGH IN.                                                                                                                                                                                                                                                                                    |  |  |  |  |  |  |  |
| URINAL AND FLUSH VALVE                     | EQUAL TO KOHLER BARDON URINAL, K-4904-ET<br>EQUAL TO ZURN AQUASENSE MODEL, ZER 6001-AV-CPM<br>VERIFY ROUGH IN.                                                                                                                                                                                                                                                                                                                                                      |  |  |  |  |  |  |  |

10 BABY CHANGING STATION

4/5/2016 11:10:03 AM