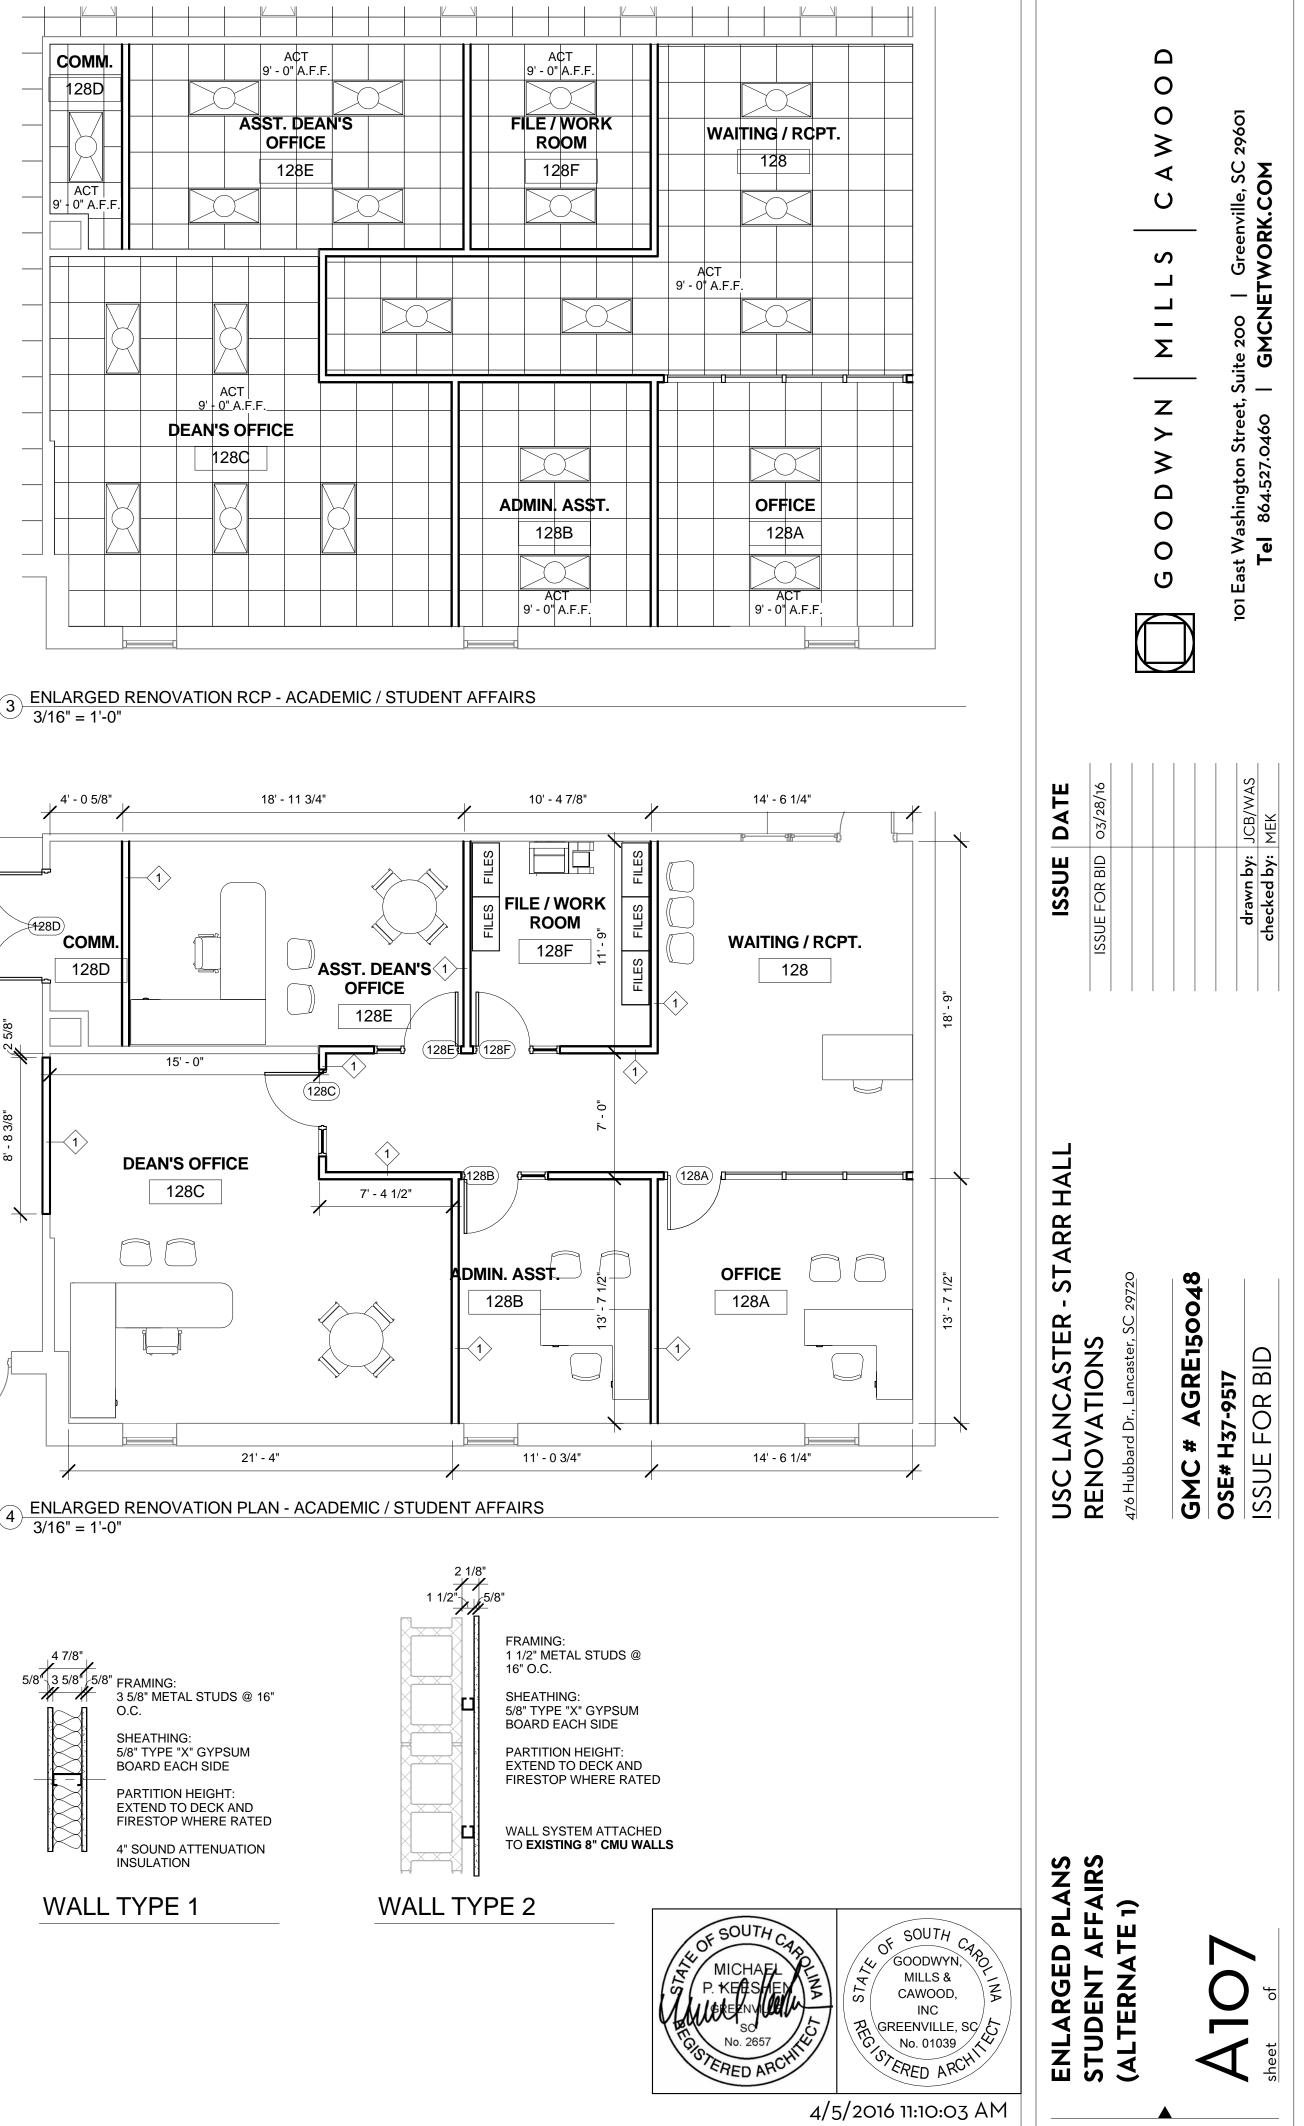

### **REFLECTED CEILING PLAN**

### **GENERAL NOTES**

1. INTERIOR CEILING HEIGHTS AS INDICATED ON THE REFLECTED CEILING PLANS.

2. REFER TO CONSTRUCTION FLOOR PLANS FOR REQUIRED COMPOSITION OF WALL CONSTRUCTION.

3. LOCATION OF LIGHTS, DIFFUSERS, AND RETURN AIR GRILLES TO BE COORDINATED BETWEEN REFLECTED CEILING PLANS, LIGHTING PLANS, AND HVAC PLANS AND FINAL LOCATION TO BE APPROVED BY ARCHITECT.

4. SEE SPECIFICATIONS FOR ADDITIONAL CEILING FINISH INFORMATION AND REQUIREMENTS. NOTIFY ARCHITECT WITH ANY DISCREPANCIES BETWEEN SPECIFICATION AND DRAWINGS.

### **REFLECTED CEILING PLAN LEGEND**

5 ENLARGED RENOVATION RCP - ADMISSIONS 3/16" = 1'-0"

| ish | Comments |  |
|-----|----------|--|
|     |          |  |
|     | ALT 2    |  |
|     | ALT 2    |  |
|     |          |  |
|     |          |  |
|     |          |  |
|     |          |  |
|     |          |  |
|     |          |  |
|     |          |  |
|     |          |  |
|     |          |  |
|     |          |  |
|     |          |  |
|     |          |  |
|     | ALT 1    |  |