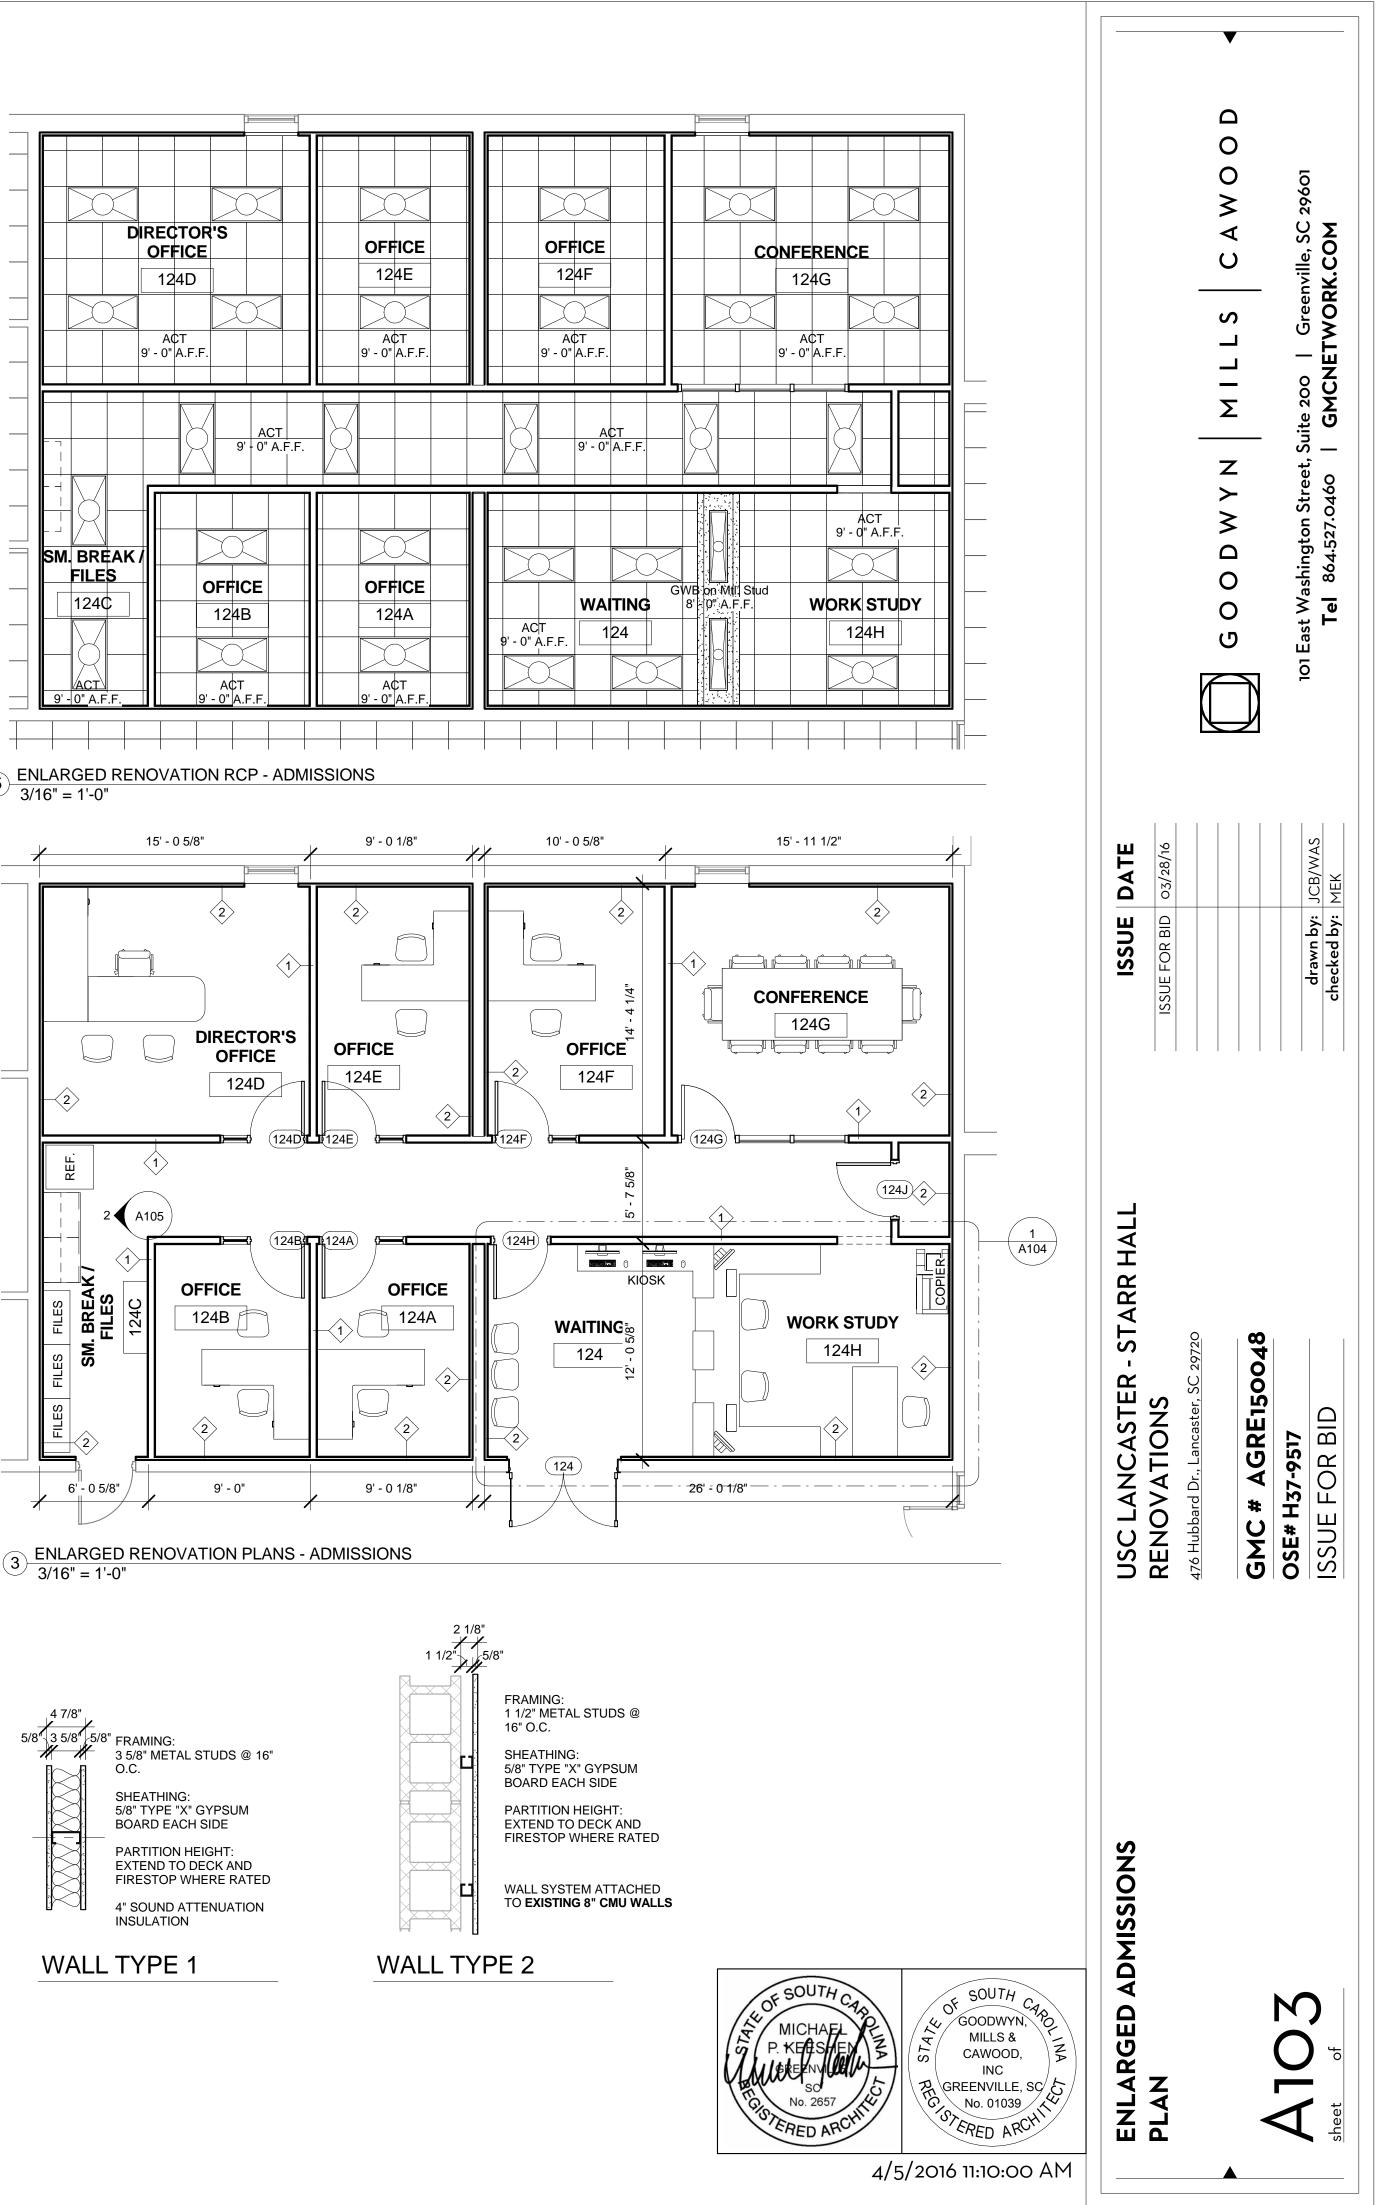

### **REFLECTED CEILING PLAN**

### **GENERAL NOTES**

1. INTERIOR CEILING HEIGHTS AS INDICATED ON THE REFLECTED CEILING PLANS.

2. REFER TO CONSTRUCTION FLOOR PLANS FOR REQUIRED COMPOSITION OF WALL CONSTRUCTION.

3. LOCATION OF LIGHTS, DIFFUSERS, AND RETURN AIR GRILLES TO BE COORDINATED BETWEEN REFLECTED CEILING PLANS, LIGHTING PLANS, AND HVAC PLANS AND FINAL LOCATION TO BE APPROVED BY ARCHITECT.

4. SEE SPECIFICATIONS FOR ADDITIONAL CEILING FINISH INFORMATION AND REQUIREMENTS. NOTIFY ARCHITECT WITH ANY DISCREPANCIES BETWEEN SPECIFICATION AND DRAWINGS.

### **REFLECTED CEILING PLAN LEGEND**

5 ENLARGED RENOVATION RCP - ADMISSIONS 3/16" = 1'-0"

| ish | Comments |  |
|-----|----------|--|
|     |          |  |
|     | ALT 2    |  |
|     | ALT 2    |  |
|     |          |  |
|     |          |  |
|     |          |  |
|     |          |  |
|     |          |  |
|     |          |  |
|     |          |  |
|     |          |  |
|     |          |  |
|     |          |  |
|     |          |  |
|     |          |  |
|     | ALT 1    |  |

| FINISH LEGEND |                 |                                                |         |                                                    |                                                                                                                 |  |  |  |
|---------------|-----------------|------------------------------------------------|---------|----------------------------------------------------|-----------------------------------------------------------------------------------------------------------------|--|--|--|
| FLOO          | R               |                                                | WALL    | _                                                  |                                                                                                                 |  |  |  |
| NUMBER        | TYPE            | DETAIL DESCRIPTION                             | NUMBER  | TYPE                                               | DETAIL DESCRIPTION                                                                                              |  |  |  |
| CPT           | CARPET          | OWNER FURNISHED<br>OWNER INSTALLED             | PNT-1   | FIELD PAINT                                        | Manufacturer: Sherwin Williams Paints<br>Type: LATEX EGG SHELL<br>Color: FULL RANGE                             |  |  |  |
|               |                 |                                                | PNT-2   | HOLLOW                                             | Manufacturer: Sherwin Williams Paints                                                                           |  |  |  |
| VCT           | VINYL COMPOSITE | OWNER FURNISHED<br>OWNER INSTALLED             | -       | METAL DOOR<br>FRAME PAINT                          | Type:LATEX ENAMEL<br>Color: FULL RANGE                                                                          |  |  |  |
|               |                 |                                                | CT-2    | CERAMIC TILE                                       | Manufacturer: DALTILE                                                                                           |  |  |  |
|               |                 |                                                |         |                                                    | Style Name: CITY VIEW<br>Color: VIEW RANGE<br>Size: 12" X 12"                                                   |  |  |  |
| CT-1          | CERAMIC TILE    | Manufacturer: DALTILE<br>Style Name: CITY VIEW |         |                                                    | Rotation: NONE                                                                                                  |  |  |  |
|               |                 | Color: VIEW RANGE<br>Size: 12" X 12"           | CEILING |                                                    |                                                                                                                 |  |  |  |
|               |                 | Rotation: ON 45                                | NUMBER  | TYPE                                               | DETAIL DESCRIPTION                                                                                              |  |  |  |
| BASE          |                 |                                                | ACT     | NEW<br>ACOUSTICAL                                  | PRODUCT EQUAL TO<br>Manufacturer: ARMSTRONG                                                                     |  |  |  |
| RB            | RUBBER BASE     | OWNER FURNISHED<br>OWNER INSTALLED             |         | CEILING TILE<br>SYSTEM                             | Name: FINE FISSURED<br>Style: SQUARE LAY IN<br>Suspension System 15/16" Grid<br>Color: White<br>Size: 24" x 24" |  |  |  |
|               |                 |                                                | GWB     | GYPSUM WALL<br>BOARD OVER<br>METAL STUD<br>FRAMING | SEE SPECS                                                                                                       |  |  |  |