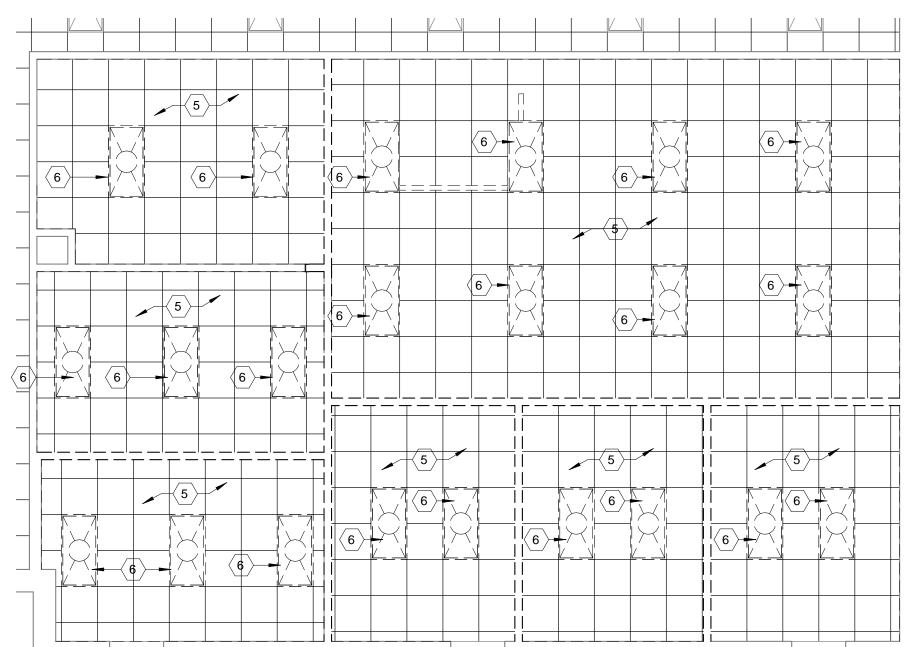

### **REFLECTED CEILING PLAN**

### **GENERAL NOTES**

1. INTERIOR CEILING HEIGHTS AS INDICATED ON THE REFLECTED CEILING PLANS.

2. REFER TO CONSTRUCTION FLOOR PLANS FOR REQUIRED COMPOSITION OF WALL CONSTRUCTION.

3. LOCATION OF LIGHTS, DIFFUSERS, AND RETURN AIR GRILLES TO BE COORDINATED BETWEEN REFLECTED CEILING PLANS, LIGHTING PLANS, AND HVAC PLANS AND FINAL LOCATION TO BE APPROVED BY ARCHITECT.

4. SEE SPECIFICATIONS FOR ADDITIONAL CEILING FINISH INFORMATION AND REQUIREMENTS. NOTIFY ARCHITECT WITH ANY DISCREPANCIES BETWEEN SPECIFICATION AND DRAWINGS.

### **REFLECTED CEILING PLAN LEGEND**

5 ENLARGED RENOVATION RCP - ADMISSIONS 3/16" = 1'-0"

| ish | Comments |  |
|-----|----------|--|
|     |          |  |
|     | ALT 2    |  |
|     | ALT 2    |  |
|     |          |  |
|     |          |  |
|     |          |  |
|     |          |  |
|     |          |  |
|     |          |  |
|     |          |  |
|     |          |  |
|     |          |  |
|     |          |  |
|     |          |  |
|     |          |  |
|     | ALT 1    |  |