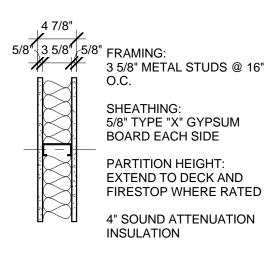

| FINISH LEGEND |                 |                                                |         |                                                    |                                                                                                                 |  |  |  |
|---------------|-----------------|------------------------------------------------|---------|----------------------------------------------------|-----------------------------------------------------------------------------------------------------------------|--|--|--|
| FLOO          | R               |                                                | WALL    | _                                                  |                                                                                                                 |  |  |  |
| NUMBER        | TYPE            | DETAIL DESCRIPTION                             | NUMBER  | TYPE                                               | DETAIL DESCRIPTION                                                                                              |  |  |  |
| CPT           | CARPET          | OWNER FURNISHED<br>OWNER INSTALLED             | PNT-1   | FIELD PAINT                                        | Manufacturer: Sherwin Williams Paints<br>Type: LATEX EGG SHELL<br>Color: FULL RANGE                             |  |  |  |
|               |                 |                                                | PNT-2   | HOLLOW                                             | Manufacturer: Sherwin Williams Paints                                                                           |  |  |  |
| VCT           | VINYL COMPOSITE | OWNER FURNISHED<br>OWNER INSTALLED             | -       | METAL DOOR<br>FRAME PAINT                          | Type:LATEX ENAMEL<br>Color: FULL RANGE                                                                          |  |  |  |
|               |                 |                                                | CT-2    | CERAMIC TILE                                       | Manufacturer: DALTILE                                                                                           |  |  |  |
|               |                 |                                                |         |                                                    | Style Name: CITY VIEW<br>Color: VIEW RANGE<br>Size: 12" X 12"                                                   |  |  |  |
| CT-1          | CERAMIC TILE    | Manufacturer: DALTILE<br>Style Name: CITY VIEW |         |                                                    | Rotation: NONE                                                                                                  |  |  |  |
|               |                 | Color: VIEW RANGE<br>Size: 12" X 12"           | CEILING |                                                    |                                                                                                                 |  |  |  |
|               |                 | Rotation: ON 45                                | NUMBER  | TYPE                                               | DETAIL DESCRIPTION                                                                                              |  |  |  |
| BASE          |                 |                                                | ACT     | NEW<br>ACOUSTICAL                                  | PRODUCT EQUAL TO<br>Manufacturer: ARMSTRONG                                                                     |  |  |  |
| RB            | RUBBER BASE     | OWNER FURNISHED<br>OWNER INSTALLED             |         | CEILING TILE<br>SYSTEM                             | Name: FINE FISSURED<br>Style: SQUARE LAY IN<br>Suspension System 15/16" Grid<br>Color: White<br>Size: 24" x 24" |  |  |  |
|               |                 |                                                | GWB     | GYPSUM WALL<br>BOARD OVER<br>METAL STUD<br>FRAMING | SEE SPECS                                                                                                       |  |  |  |