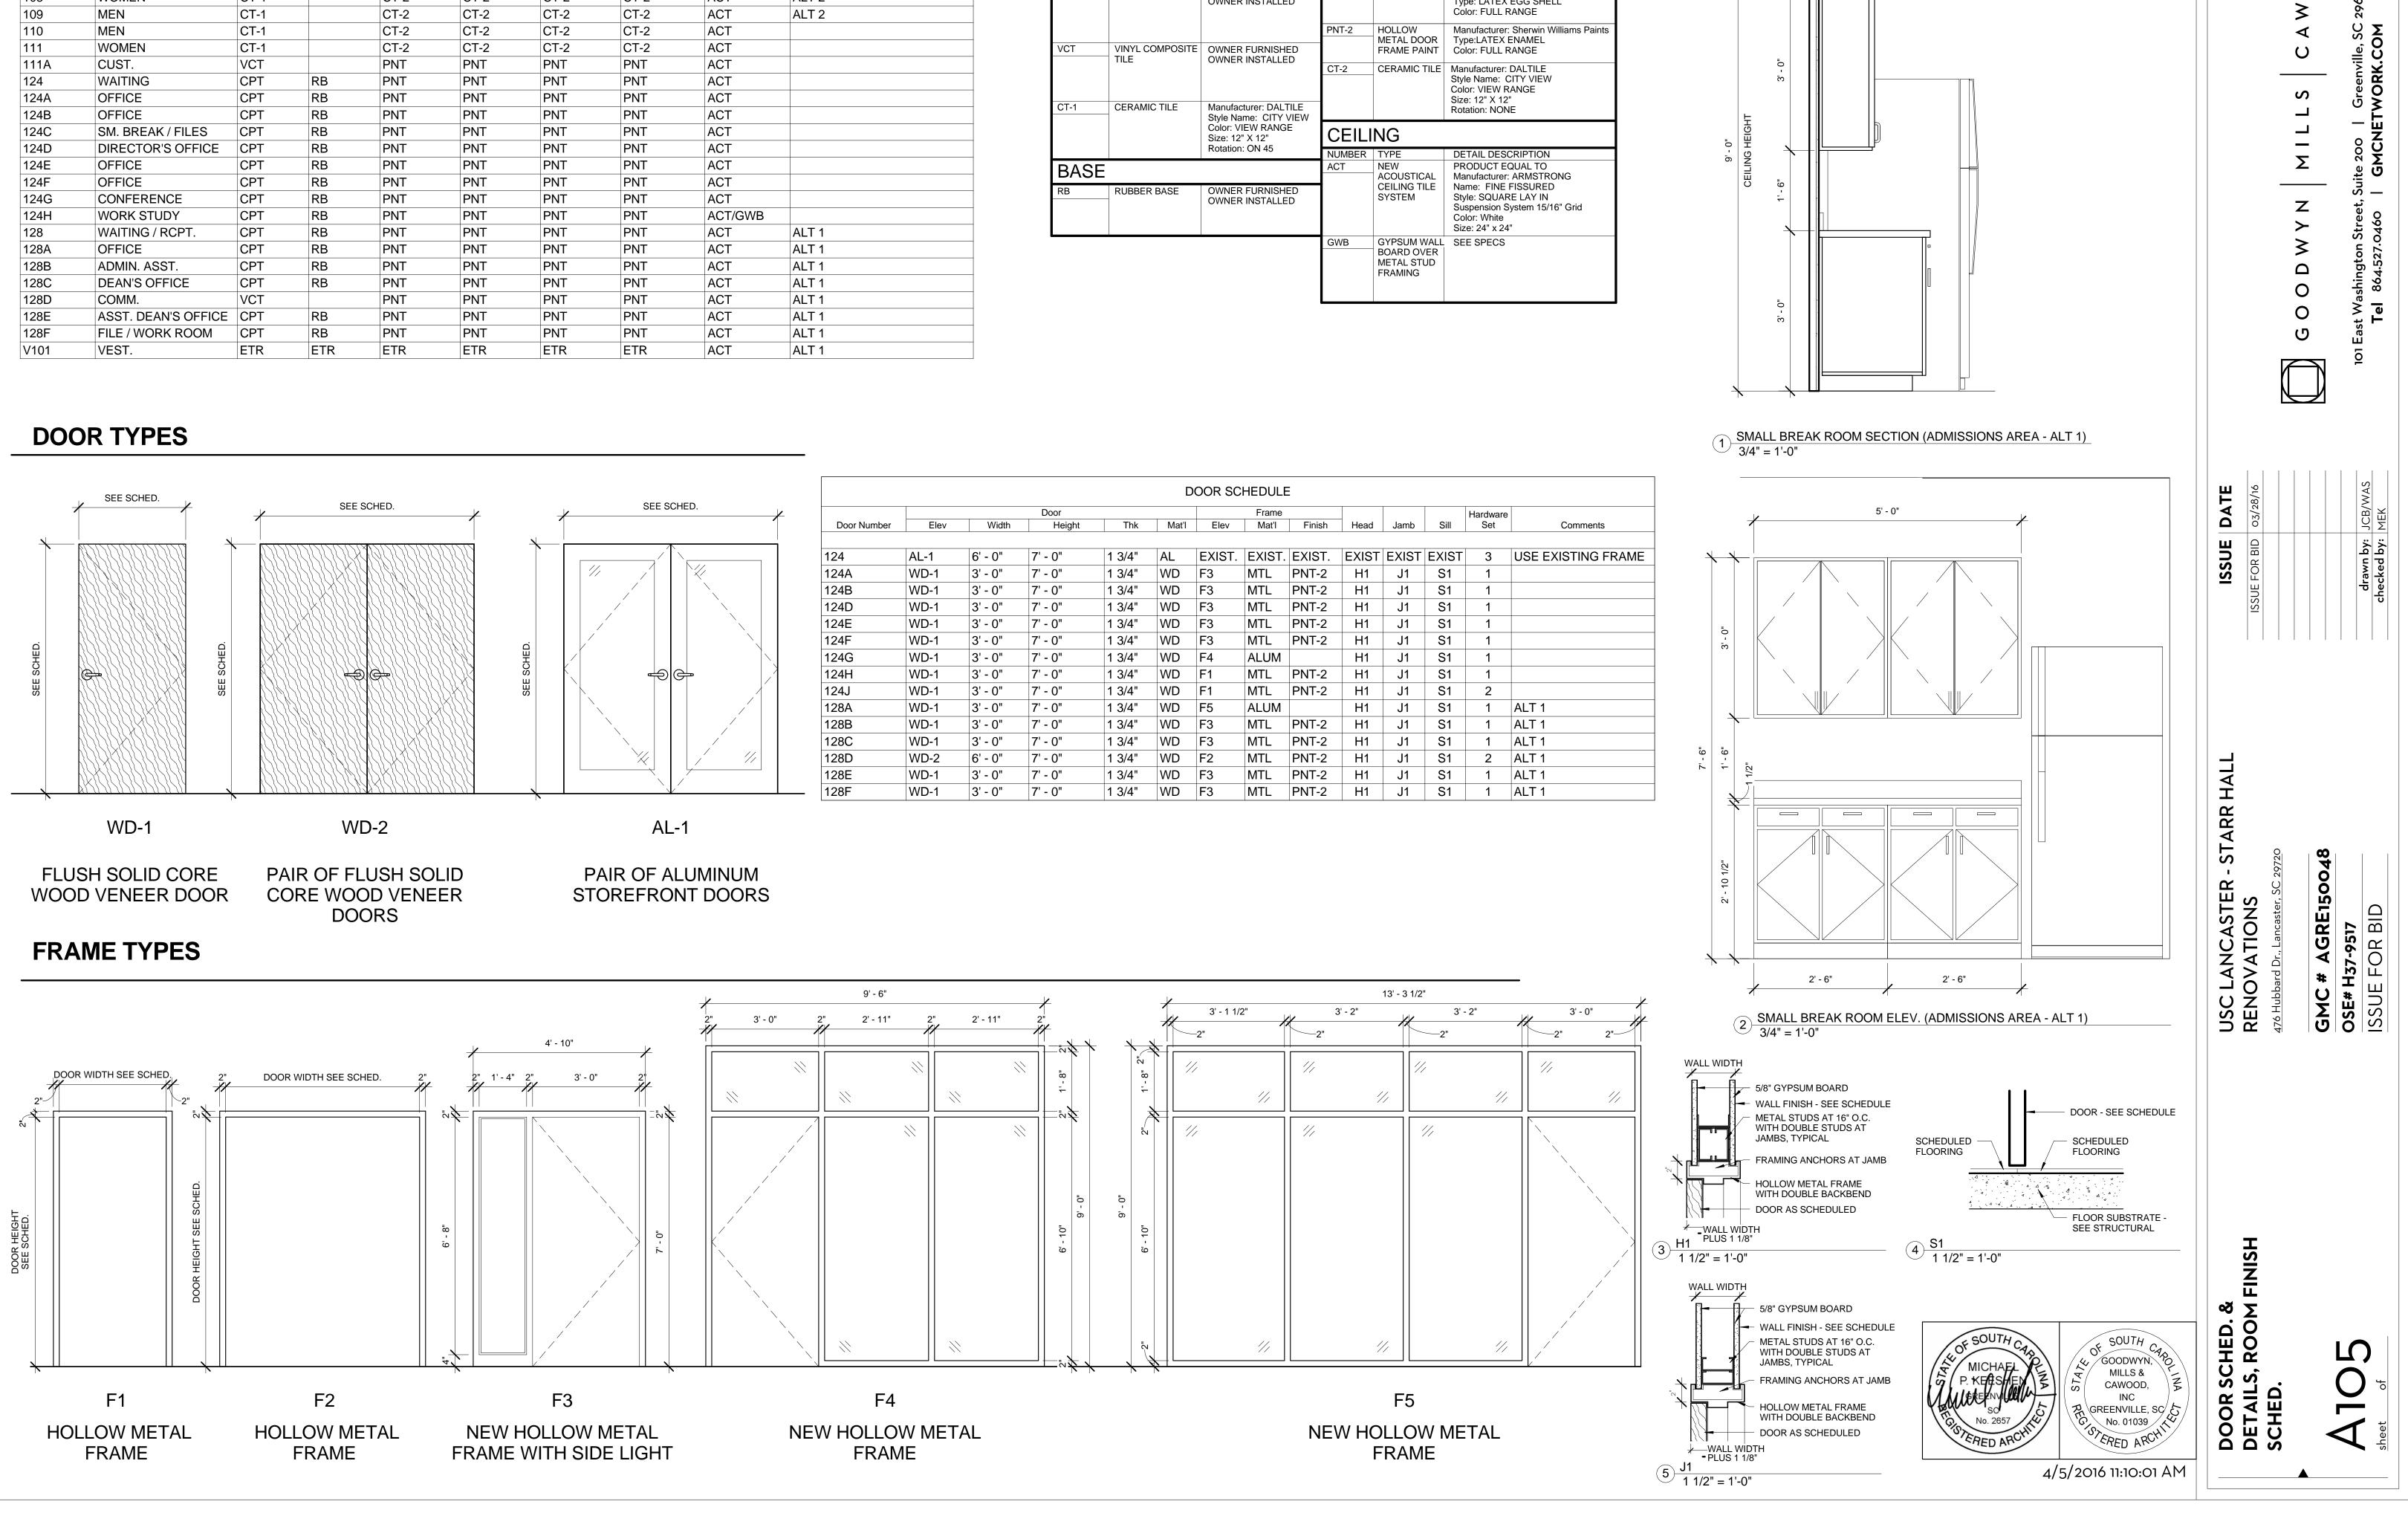

| FINISH LEGEND |                 |                                                |         |                                                    |                                                                                                                 |  |  |  |
|---------------|-----------------|------------------------------------------------|---------|----------------------------------------------------|-----------------------------------------------------------------------------------------------------------------|--|--|--|
| FLOO          | R               |                                                | WALL    | _                                                  |                                                                                                                 |  |  |  |
| NUMBER        | TYPE            | DETAIL DESCRIPTION                             | NUMBER  | TYPE                                               | DETAIL DESCRIPTION                                                                                              |  |  |  |
| CPT           | CARPET          | OWNER FURNISHED<br>OWNER INSTALLED             | PNT-1   | FIELD PAINT                                        | Manufacturer: Sherwin Williams Paints<br>Type: LATEX EGG SHELL<br>Color: FULL RANGE                             |  |  |  |
|               |                 |                                                | PNT-2   | HOLLOW                                             | Manufacturer: Sherwin Williams Paints                                                                           |  |  |  |
| VCT           | VINYL COMPOSITE | OWNER FURNISHED<br>OWNER INSTALLED             | -       | METAL DOOR<br>FRAME PAINT                          | Type:LATEX ENAMEL<br>Color: FULL RANGE                                                                          |  |  |  |
|               |                 |                                                | CT-2    | CERAMIC TILE                                       | Manufacturer: DALTILE                                                                                           |  |  |  |
|               |                 |                                                |         |                                                    | Style Name: CITY VIEW<br>Color: VIEW RANGE<br>Size: 12" X 12"                                                   |  |  |  |
| CT-1          | CERAMIC TILE    | Manufacturer: DALTILE<br>Style Name: CITY VIEW |         |                                                    | Rotation: NONE                                                                                                  |  |  |  |
|               |                 | Color: VIEW RANGE<br>Size: 12" X 12"           | CEILING |                                                    |                                                                                                                 |  |  |  |
|               |                 | Rotation: ON 45                                | NUMBER  | TYPE                                               | DETAIL DESCRIPTION                                                                                              |  |  |  |
| BASE          |                 |                                                | ACT     | NEW<br>ACOUSTICAL                                  | PRODUCT EQUAL TO<br>Manufacturer: ARMSTRONG                                                                     |  |  |  |
| RB            | RUBBER BASE     | OWNER FURNISHED<br>OWNER INSTALLED             |         | CEILING TILE<br>SYSTEM                             | Name: FINE FISSURED<br>Style: SQUARE LAY IN<br>Suspension System 15/16" Grid<br>Color: White<br>Size: 24" x 24" |  |  |  |
|               |                 |                                                | GWB     | GYPSUM WALL<br>BOARD OVER<br>METAL STUD<br>FRAMING | SEE SPECS                                                                                                       |  |  |  |

Δ

0

0

Б

| DOOR SCHEDULE |      |         |         |        |       |        |        |        |       |       |       |          |                   |
|---------------|------|---------|---------|--------|-------|--------|--------|--------|-------|-------|-------|----------|-------------------|
|               |      |         | Door    |        |       | Frame  |        |        |       |       |       | Hardware |                   |
| Door Number   | Elev | Width   | Height  | Thk    | Mat'l | Elev   | Mat'l  | Finish | Head  | Jamb  | Sill  | Set      | Comments          |
| 124           | AL-1 | 6' - 0" | 7' - 0" | 1 3/4" | AL    | EXIST. | EXIST. | EXIST. | EXIST | EXIST | EXIST | 3        | USE EXISTING FRAM |
| 124A          | WD-1 | 3' - 0" | 7' - 0" | 1 3/4" | WD    | F3     | MTL    | PNT-2  | H1    | J1    | S1    | 1        |                   |
| 124B          | WD-1 | 3' - 0" | 7' - 0" | 1 3/4" | WD    | F3     | MTL    | PNT-2  | H1    | J1    | S1    | 1        |                   |
| 124D          | WD-1 | 3' - 0" | 7' - 0" | 1 3/4" | WD    | F3     | MTL    | PNT-2  | H1    | J1    | S1    | 1        |                   |
| 124E          | WD-1 | 3' - 0" | 7' - 0" | 1 3/4" | WD    | F3     | MTL    | PNT-2  | H1    | J1    | S1    | 1        |                   |
| 124F          | WD-1 | 3' - 0" | 7' - 0" | 1 3/4" | WD    | F3     | MTL    | PNT-2  | H1    | J1    | S1    | 1        |                   |
| 124G          | WD-1 | 3' - 0" | 7' - 0" | 1 3/4" | WD    | F4     | ALUM   |        | H1    | J1    | S1    | 1        |                   |
| 124H          | WD-1 | 3' - 0" | 7' - 0" | 1 3/4" | WD    | F1     | MTL    | PNT-2  | H1    | J1    | S1    | 1        |                   |
| 124J          | WD-1 | 3' - 0" | 7' - 0" | 1 3/4" | WD    | F1     | MTL    | PNT-2  | H1    | J1    | S1    | 2        |                   |
| 128A          | WD-1 | 3' - 0" | 7' - 0" | 1 3/4" | WD    | F5     | ALUM   |        | H1    | J1    | S1    | 1        | ALT 1             |
| 128B          | WD-1 | 3' - 0" | 7' - 0" | 1 3/4" | WD    | F3     | MTL    | PNT-2  | H1    | J1    | S1    | 1        | ALT 1             |
| 128C          | WD-1 | 3' - 0" | 7' - 0" | 1 3/4" | WD    | F3     | MTL    | PNT-2  | H1    | J1    | S1    | 1        | ALT 1             |
| 128D          | WD-2 | 6' - 0" | 7' - 0" | 1 3/4" | WD    | F2     | MTL    | PNT-2  | H1    | J1    | S1    | 2        | ALT 1             |
| 128E          | WD-1 | 3' - 0" | 7' - 0" | 1 3/4" | WD    | F3     | MTL    | PNT-2  | H1    | J1    | S1    | 1        | ALT 1             |
| 128F          | WD-1 | 3' - 0" | 7' - 0" | 1 3/4" | WD    | F3     | MTL    | PNT-2  | H1    | J1    | S1    | 1        | ALT 1             |