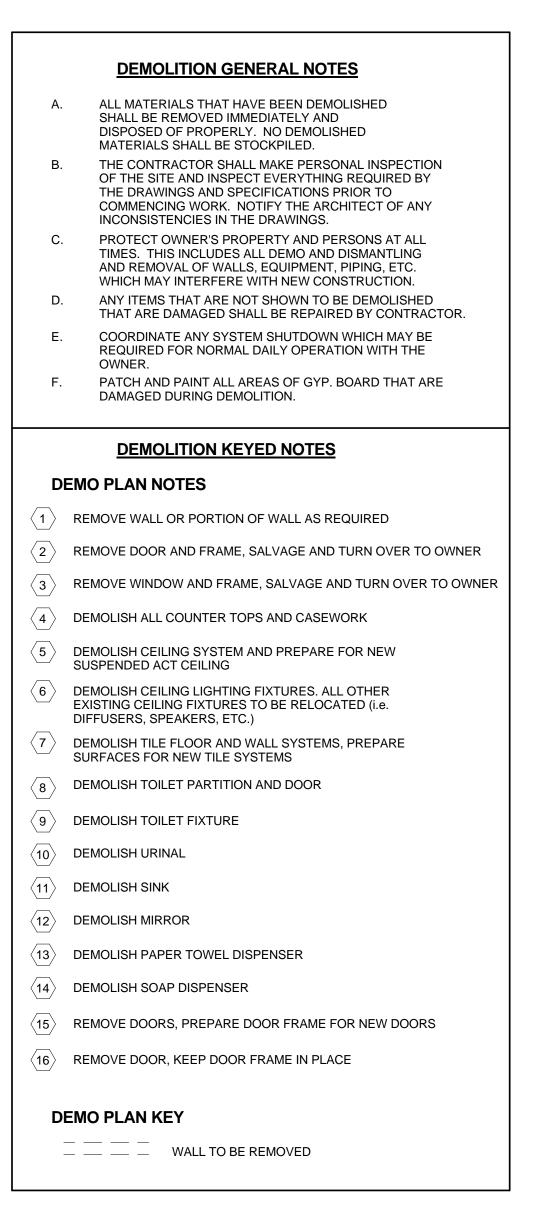

| MOLITION GENERAL NOTES                                                                                                                                                                                                                                                                                                                                                                                                                                                                                                                                                                                                                                                                                                                                                            |
|-----------------------------------------------------------------------------------------------------------------------------------------------------------------------------------------------------------------------------------------------------------------------------------------------------------------------------------------------------------------------------------------------------------------------------------------------------------------------------------------------------------------------------------------------------------------------------------------------------------------------------------------------------------------------------------------------------------------------------------------------------------------------------------|
| ATERIALS THAT HAVE BEEN DEMOLISHED<br>BE REMOVED IMMEDIATELY AND<br>SED OF PROPERLY. NO DEMOLISHED<br>HALS SHALL BE STOCKPILED.<br>ONTRACTOR SHALL MAKE PERSONAL INSPECTION<br>E SITE AND INSPECT EVERYTHING REQUIRED BY<br>RAWINGS AND SPECIFICATIONS PRIOR TO<br>ENCING WORK. NOTIFY THE ARCHITECT OF ANY<br>SISTENCIES IN THE DRAWINGS.<br>CT OWNER'S PROPERTY AND PERSONS AT ALL<br>THIS INCLUDES ALL DEMO AND DISMANTLING<br>EMOVAL OF WALLS, EQUIPMENT, PIPING, ETC.<br>MAY INTERFERE WITH NEW CONSTRUCTION.<br>EMS THAT ARE NOT SHOWN TO BE DEMOLISHED<br>ARE DAMAGED SHALL BE REPAIRED BY CONTRACTOR.<br>DINATE ANY SYSTEM SHUTDOWN WHICH MAY BE<br>RED FOR NORMAL DAILY OPERATION WITH THE<br>R.<br>AND PAINT ALL AREAS OF GYP. BOARD THAT ARE<br>BED DURING DEMOLITION. |
|                                                                                                                                                                                                                                                                                                                                                                                                                                                                                                                                                                                                                                                                                                                                                                                   |
| MOLITION KEYED NOTES                                                                                                                                                                                                                                                                                                                                                                                                                                                                                                                                                                                                                                                                                                                                                              |
| NOTES                                                                                                                                                                                                                                                                                                                                                                                                                                                                                                                                                                                                                                                                                                                                                                             |
| ALL OR PORTION OF WALL AS REQUIRED                                                                                                                                                                                                                                                                                                                                                                                                                                                                                                                                                                                                                                                                                                                                                |
| OOR AND FRAME, SALVAGE AND TURN OVER TO OWNER                                                                                                                                                                                                                                                                                                                                                                                                                                                                                                                                                                                                                                                                                                                                     |
| INDOW AND FRAME, SALVAGE AND TURN OVER TO OWNER                                                                                                                                                                                                                                                                                                                                                                                                                                                                                                                                                                                                                                                                                                                                   |
| ALL COUNTER TOPS AND CASEWORK                                                                                                                                                                                                                                                                                                                                                                                                                                                                                                                                                                                                                                                                                                                                                     |
| CEILING SYSTEM AND PREPARE FOR NEW<br>D ACT CEILING                                                                                                                                                                                                                                                                                                                                                                                                                                                                                                                                                                                                                                                                                                                               |
| CEILING LIGHTING FIXTURES. ALL OTHER<br>EILING FIXTURES TO BE RELOCATED (i.e.<br>9, SPEAKERS, ETC.)                                                                                                                                                                                                                                                                                                                                                                                                                                                                                                                                                                                                                                                                               |
| TILE FLOOR AND WALL SYSTEMS, PREPARE<br>FOR NEW TILE SYSTEMS                                                                                                                                                                                                                                                                                                                                                                                                                                                                                                                                                                                                                                                                                                                      |
| TOILET PARTITION AND DOOR                                                                                                                                                                                                                                                                                                                                                                                                                                                                                                                                                                                                                                                                                                                                                         |
| TOILET FIXTURE                                                                                                                                                                                                                                                                                                                                                                                                                                                                                                                                                                                                                                                                                                                                                                    |
| URINAL                                                                                                                                                                                                                                                                                                                                                                                                                                                                                                                                                                                                                                                                                                                                                                            |
| SINK                                                                                                                                                                                                                                                                                                                                                                                                                                                                                                                                                                                                                                                                                                                                                                              |
| MIRROR                                                                                                                                                                                                                                                                                                                                                                                                                                                                                                                                                                                                                                                                                                                                                                            |
| PAPER TOWEL DISPENSER                                                                                                                                                                                                                                                                                                                                                                                                                                                                                                                                                                                                                                                                                                                                                             |
| SOAP DISPENSER                                                                                                                                                                                                                                                                                                                                                                                                                                                                                                                                                                                                                                                                                                                                                                    |
| OORS, PREPARE DOOR FRAME FOR NEW DOORS                                                                                                                                                                                                                                                                                                                                                                                                                                                                                                                                                                                                                                                                                                                                            |
| OOR, KEEP DOOR FRAME IN PLACE                                                                                                                                                                                                                                                                                                                                                                                                                                                                                                                                                                                                                                                                                                                                                     |
| N KEY                                                                                                                                                                                                                                                                                                                                                                                                                                                                                                                                                                                                                                                                                                                                                                             |
|                                                                                                                                                                                                                                                                                                                                                                                                                                                                                                                                                                                                                                                                                                                                                                                   |