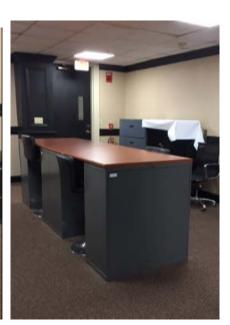

ITEM TWO: DRAWING – 2<sup>ND</sup> FLOOR OF CLOSE HIPP BUILDING, ROOM #'S (ATTACHED)

Note: Rooms 201-204 marked in red are not a part of the new space for Speech

and Hearing.

ITEM THREE: PICTURES OF VARIOUS ROOMS (ATTACHED)

### ITEM THREE: PICTURES OF VARIOUS ROOMS

Sound booth – not a part of the Move

However, the Furniture in the sound booths is a part of the move