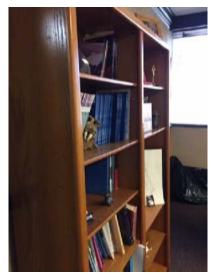

ITEM TWO: DRAWING – 2<sup>ND</sup> FLOOR OF CLOSE HIPP BUILDING, ROOM #'S (ATTACHED)

Note: Rooms 201-204 marked in red are not a part of the new space for Speech

and Hearing.

ITEM THREE: PICTURES OF VARIOUS ROOMS (ATTACHED)

### ITEM THREE: PICTURES OF VARIOUS ROOMS

Sound booth – not a part of the Move

However, the Furniture in the sound booths is a part of the move