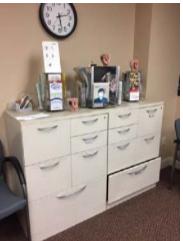

ITEM TWO: DRAWING – 2<sup>ND</sup> FLOOR OF CLOSE HIPP BUILDING, ROOM #'S (ATTACHED)

Note: Rooms 201-204 marked in red are not a part of the new space for Speech

and Hearing.

ITEM THREE: PICTURES OF VARIOUS ROOMS (ATTACHED)

### ITEM THREE: PICTURES OF VARIOUS ROOMS

Sound booth – not a part of the Move

However, the Furniture in the sound booths is a part of the move