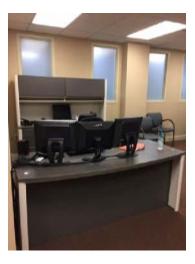

ITEM TWO: DRAWING – 2<sup>ND</sup> FLOOR OF CLOSE HIPP BUILDING, ROOM #'S (ATTACHED)

Note: Rooms 201-204 marked in red are not a part of the new space for Speech

and Hearing.

ITEM THREE: PICTURES OF VARIOUS ROOMS (ATTACHED)

### ITEM THREE: PICTURES OF VARIOUS ROOMS

Sound booth – not a part of the Move

However, the Furniture in the sound booths is a part of the move