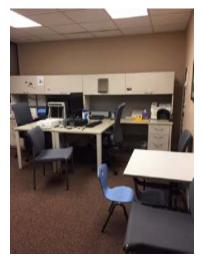

ITEM TWO: DRAWING – 2<sup>ND</sup> FLOOR OF CLOSE HIPP BUILDING, ROOM #'S (ATTACHED)

Note: Rooms 201-204 marked in red are not a part of the new space for Speech

and Hearing.

ITEM THREE: PICTURES OF VARIOUS ROOMS (ATTACHED)

### ITEM THREE: PICTURES OF VARIOUS ROOMS

Sound booth – not a part of the Move

However, the Furniture in the sound booths is a part of the move