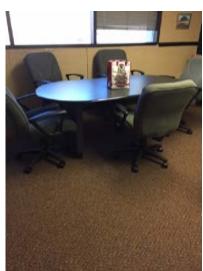

ITEM TWO: DRAWING – 2<sup>ND</sup> FLOOR OF CLOSE HIPP BUILDING, ROOM #'S (ATTACHED)

Note: Rooms 201-204 marked in red are not a part of the new space for Speech

and Hearing.

ITEM THREE: PICTURES OF VARIOUS ROOMS (ATTACHED)

### ITEM THREE: PICTURES OF VARIOUS ROOMS

Sound booth – not a part of the Move

However, the Furniture in the sound booths is a part of the move