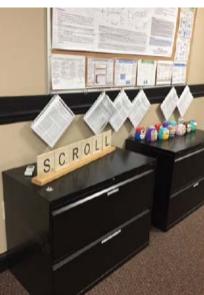

ITEM TWO: DRAWING – 2<sup>ND</sup> FLOOR OF CLOSE HIPP BUILDING, ROOM #'S (ATTACHED)

Note: Rooms 201-204 marked in red are not a part of the new space for Speech

and Hearing.

ITEM THREE: PICTURES OF VARIOUS ROOMS (ATTACHED)

### ITEM THREE: PICTURES OF VARIOUS ROOMS

Sound booth – not a part of the Move

However, the Furniture in the sound booths is a part of the move