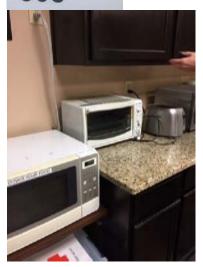

ITEM TWO: DRAWING – 2<sup>ND</sup> FLOOR OF CLOSE HIPP BUILDING, ROOM #'S (ATTACHED)

Note: Rooms 201-204 marked in red are not a part of the new space for Speech

and Hearing.

ITEM THREE: PICTURES OF VARIOUS ROOMS (ATTACHED)

### ITEM THREE: PICTURES OF VARIOUS ROOMS

Sound booth – not a part of the Move

However, the Furniture in the sound booths is a part of the move