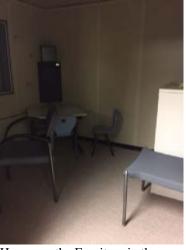

ITEM TWO: DRAWING – 2<sup>ND</sup> FLOOR OF CLOSE HIPP BUILDING, ROOM #'S (ATTACHED)

Note: Rooms 201-204 marked in red are not a part of the new space for Speech

and Hearing.

ITEM THREE: PICTURES OF VARIOUS ROOMS (ATTACHED)

### ITEM THREE: PICTURES OF VARIOUS ROOMS

Sound booth – not a part of the Move

However, the Furniture in the sound booths is a part of the move