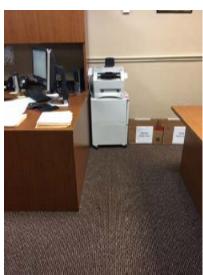

ITEM TWO: DRAWING – 2<sup>ND</sup> FLOOR OF CLOSE HIPP BUILDING, ROOM #'S (ATTACHED)

Note: Rooms 201-204 marked in red are not a part of the new space for Speech

and Hearing.

ITEM THREE: PICTURES OF VARIOUS ROOMS (ATTACHED)

### ITEM THREE: PICTURES OF VARIOUS ROOMS

Sound booth – not a part of the Move

However, the Furniture in the sound booths is a part of the move