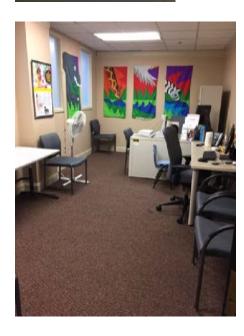

ITEM TWO: DRAWING – 2<sup>ND</sup> FLOOR OF CLOSE HIPP BUILDING, ROOM #'S (ATTACHED)

Note: Rooms 201-204 marked in red are not a part of the new space for Speech

and Hearing.

ITEM THREE: PICTURES OF VARIOUS ROOMS (ATTACHED)