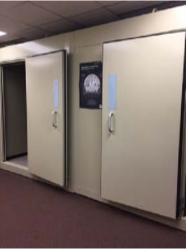

ITEM TWO: DRAWING – 2<sup>ND</sup> FLOOR OF CLOSE HIPP BUILDING, ROOM #'S (ATTACHED)

Note: Rooms 201-204 marked in red are not a part of the new space for Speech

and Hearing.

ITEM THREE: PICTURES OF VARIOUS ROOMS (ATTACHED)

### ITEM THREE: PICTURES OF VARIOUS ROOMS

Sound booth – not a part of the Move

However, the Furniture in the sound booths is a part of the move