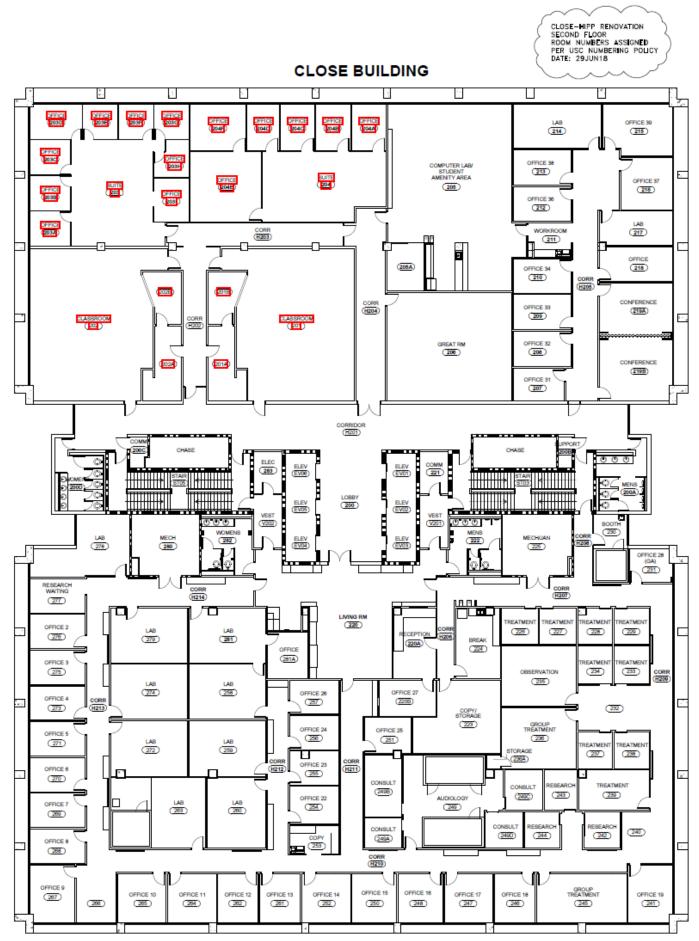

ITEM TWO: DRAWING – 2<sup>ND</sup> FLOOR OF CLOSE HIPP BUILDING, ROOM #'S (ATTACHED)

Note: Rooms 201-204 marked in red are not a part of the new space for Speech

and Hearing.

ITEM THREE: PICTURES OF VARIOUS ROOMS (ATTACHED)