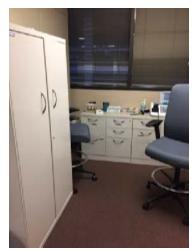

ITEM TWO: DRAWING – 2<sup>ND</sup> FLOOR OF CLOSE HIPP BUILDING, ROOM #'S (ATTACHED)

Note: Rooms 201-204 marked in red are not a part of the new space for Speech

and Hearing.

ITEM THREE: PICTURES OF VARIOUS ROOMS (ATTACHED)

### ITEM THREE: PICTURES OF VARIOUS ROOMS

Sound booth – not a part of the Move

However, the Furniture in the sound booths is a part of the move