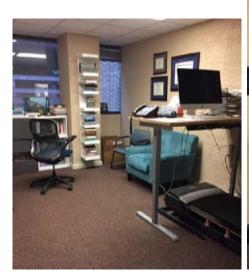

ITEM TWO: DRAWING – 2<sup>ND</sup> FLOOR OF CLOSE HIPP BUILDING, ROOM #'S (ATTACHED)

Note: Rooms 201-204 marked in red are not a part of the new space for Speech

and Hearing.

ITEM THREE: PICTURES OF VARIOUS ROOMS (ATTACHED)

### ITEM THREE: PICTURES OF VARIOUS ROOMS

Sound booth – not a part of the Move

However, the Furniture in the sound booths is a part of the move