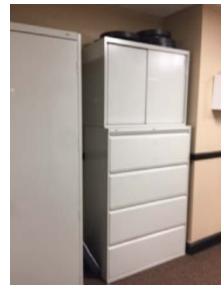

ITEM TWO: DRAWING – 2<sup>ND</sup> FLOOR OF CLOSE HIPP BUILDING, ROOM #'S (ATTACHED)

Note: Rooms 201-204 marked in red are not a part of the new space for Speech

and Hearing.

ITEM THREE: PICTURES OF VARIOUS ROOMS (ATTACHED)

### ITEM THREE: PICTURES OF VARIOUS ROOMS

Sound booth – not a part of the Move

However, the Furniture in the sound booths is a part of the move