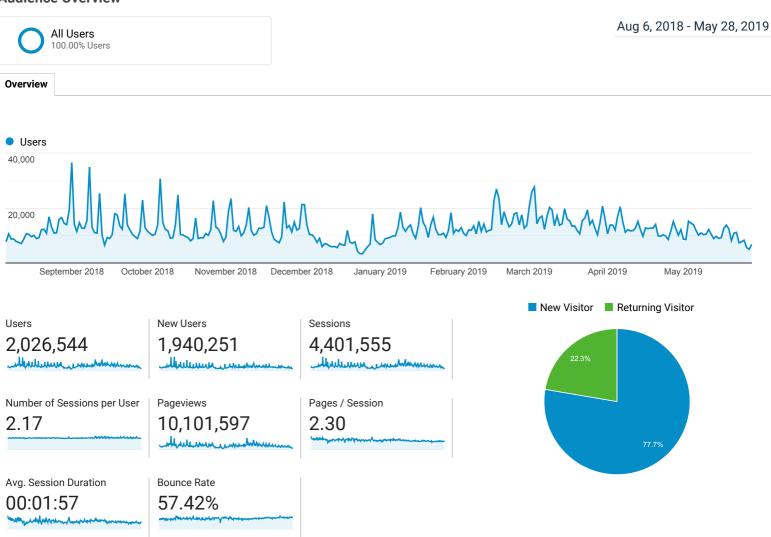

# Analytics University of South Carolina All Web Site Data

ATTACHMENT A

.

| Language | Users                                                    | % Users                                                                                                                                                                                                                            |
|----------|----------------------------------------------------------|------------------------------------------------------------------------------------------------------------------------------------------------------------------------------------------------------------------------------------|
| en-us    | 1,986,098                                                | 97.93%                                                                                                                                                                                                                             |
| en-gb    | 9,952                                                    | 0.49%                                                                                                                                                                                                                              |
| en-ca    | 6,143                                                    | 0.30%                                                                                                                                                                                                                              |
| es-es    | 2,462                                                    | 0.12%                                                                                                                                                                                                                              |
| de-de    | 2,066                                                    | 0.10%                                                                                                                                                                                                                              |
| fr-fr    | 1,917                                                    | 0.09%                                                                                                                                                                                                                              |
| en-au    | 1,809                                                    | 0.09%                                                                                                                                                                                                                              |
| en       | 1,228                                                    | 0.06%                                                                                                                                                                                                                              |
| pt-br    | 1,175                                                    | 0.06%                                                                                                                                                                                                                              |
| . es-xl  | 1,072                                                    | 0.05%                                                                                                                                                                                                                              |
|          | en-us<br>en-ca<br>es-es<br>de-de<br>fr-fr<br>en-au<br>en | en-us       1,986,098         en-gb       9,952         en-ca       6,143         es-es       2,462         de-de       2,066         fr-fr       1,917         en-au       1,809         en       1,228         pt-br       1,175 |

# 2018-2019 # Date: Jul 1 2018 - May 29 2019

#------

#### \*\*\*\*\*

Month

| ique Visitors | Visits                                                                                    | Page Views                                                                             |
|---------------|-------------------------------------------------------------------------------------------|----------------------------------------------------------------------------------------|
| 191975        | 289041                                                                                    | 656586                                                                                 |
| 147993        | 221141                                                                                    | 512023                                                                                 |
| 37379         | 48706                                                                                     | 108226                                                                                 |
| 1213          | 1450                                                                                      | 2835                                                                                   |
| 1665          | 1946                                                                                      | 3850                                                                                   |
| 1577          | 1811                                                                                      | 3737                                                                                   |
| 1244          | 1385                                                                                      | 2676                                                                                   |
| 2745          | 3101                                                                                      | 5794                                                                                   |
| 2409          | 2747                                                                                      | 4843                                                                                   |
| 2476          | 2823                                                                                      | 5175                                                                                   |
| 2055          | 2376                                                                                      | 4446                                                                                   |
| 1418          | 1565                                                                                      | 2981                                                                                   |
| i             | 191975<br>147993<br>37379<br>1213<br>1665<br>1577<br>1244<br>2745<br>2409<br>2476<br>2055 | 14799322114137379487061213145016651946157718111244138527453101240927472476282320552376 |