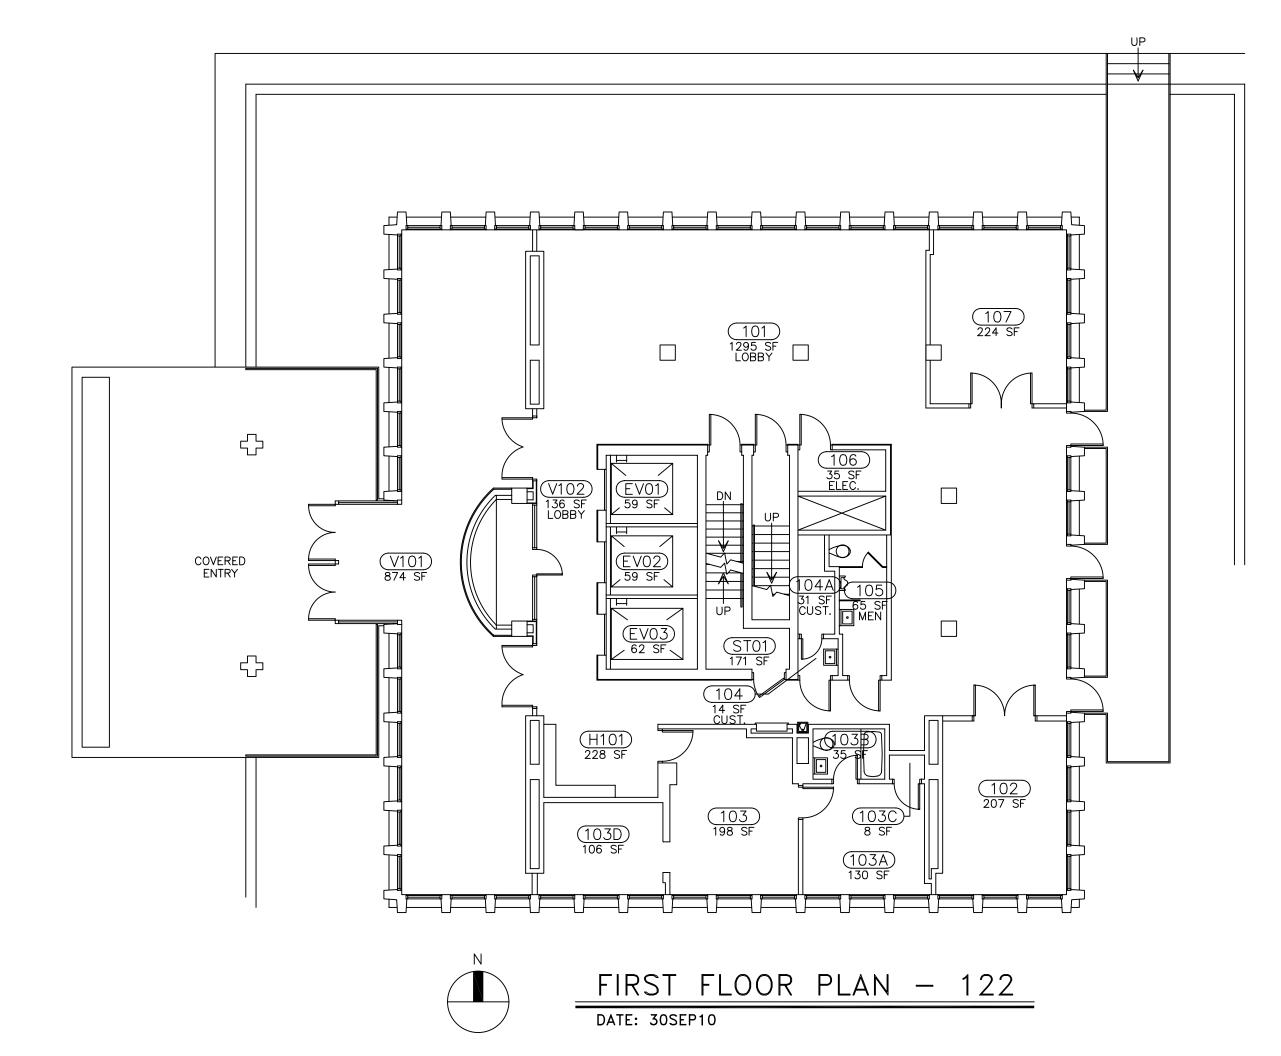

#### ITEM SIX: ADD BUILDING DRAWINGS (ATTACHED)

Add the following drawings (some furniture to be relocated to buildings listed):

| <b>Building No.</b> | <b>Building Name</b> | Floor                                                            |
|---------------------|----------------------|------------------------------------------------------------------|
| 072                 | Pinckney Lagare      | 1 <sup>st</sup> Floor                                            |
| 121                 | Patterson Hall       | Ground Level                                                     |
| 122                 | South Tower          | 1 <sup>st</sup> Floor                                            |
| 160                 | Bates House          | 2 <sup>nd</sup> Floor (2-nd-10 <sup>th</sup> Typical Floor Plan) |
| 162                 | Bates West           | Lobby Level                                                      |

| EXISTING BUILDING | EXISTING LOCATION (BY<br>ROOM)                | FURNITURE QTY                                                                                                                           | NEW BUILDING<br>LOCATION | NEW LOCATION<br>(BY ROOM)                                                                                         |
|-------------------|-----------------------------------------------|-----------------------------------------------------------------------------------------------------------------------------------------|--------------------------|-------------------------------------------------------------------------------------------------------------------|
| SIMS              | CLASSROOM - 1st Fl, left<br>of Lobby          | (28 PIECES)<br>STUDY TABLES-6<br>STUDY CHAIRS-22                                                                                        | MCBRYDE F & G            | First Floor - Lounges: G<br>building: 101, 104 F<br>building: 101 2<br>tables in each, 4 chairs<br>for each table |
| SIMS              | STUDY ROOM 229 - 2nd<br>Fl                    | LOVESEAT-2, LOUNGE<br>CHAIRS-2, SOFA-1,<br>COFFEE TABLE-1, END<br>TABLE -2                                                              | BATES WEST - 1ST FL      | LOBBY                                                                                                             |
| SIMS              | STUDY ROOM 229 - 2nd<br>Fl                    | LOUNGE CHAIRS-2                                                                                                                         | BATES HOUSE - 2ND FL     | LOUNGE - A213                                                                                                     |
| SIMS              | STUDY ROOM 229 - 2nd<br>Fl                    | STUDY TABLES - 2<br>STUDY CHAIRS - 8                                                                                                    | BATES HOUSE - 2ND FL     | LOUNGE - B216                                                                                                     |
| SIMS              | STUDY ROOM 229 - 2nd<br>Fl                    | 2PIECE DESK-1                                                                                                                           | BATES HOUSE - 3RD FL     | LOUNGE - B316                                                                                                     |
| SIMS              | STUDY ROOM 329 - 3rd Fl                       | SOFA-1, END TABLE -1                                                                                                                    | BATES HOUSE - 2ND FL     | LOUNGE - A213                                                                                                     |
| SIMS              | STUDY ROOM 329 - 3rd Fl                       | LOVESEAT-1, LOUNGE<br>CHAIRS-2, END TABLE -1                                                                                            | BATES HOUSE - 3RD FL     | LOUNGE - A313                                                                                                     |
| SIMS              | STUDY ROOM 329 - 3rd Fl                       | LOVESEAT-1, LOUNGE<br>CHAIRS-2, END TABLE -1                                                                                            | BATES HOUSE - 4TH FL     | LOUNGE - A413                                                                                                     |
| SIMS              | STUDY ROOM 329 - 3rd Fl                       | STUDY TABLES-1<br>STUDY CHAIRS-6                                                                                                        | BATES HOUSE - 3RD FL     | LOUNGE - B316                                                                                                     |
| SIMS              | RLC OFFICE SUITE<br>(LORIE'S OFFICE) - 1st FI | DESK W/LEFT RETURN-1<br>2DR FILE CABINET-1<br>LOVESEAT-1<br>LOUNGE CHAIR-2 (ACE)<br>PLASTIC SIDE CHAIR-2<br>TASK CHAIR-1<br>BOOKSHELF-1 | HOUSING WAREHOUSE        | STORAGE                                                                                                           |