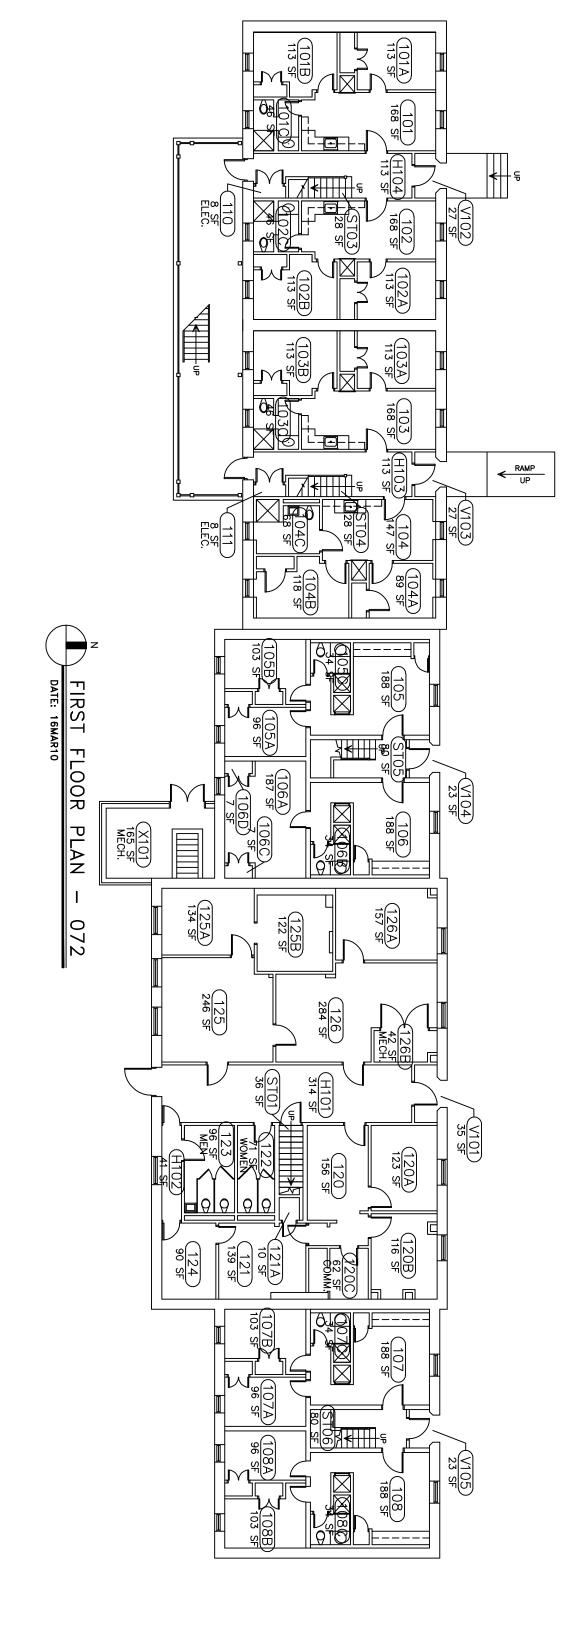

#### ITEM SIX: ADD BUILDING DRAWINGS (ATTACHED)

Add the following drawings (some furniture to be relocated to buildings listed):

| <b>Building No.</b> | <b>Building Name</b> | Floor                                                            |
|---------------------|----------------------|------------------------------------------------------------------|
| 072                 | Pinckney Lagare      | 1 <sup>st</sup> Floor                                            |
| 121                 | Patterson Hall       | Ground Level                                                     |
| 122                 | South Tower          | 1 <sup>st</sup> Floor                                            |
| 160                 | Bates House          | 2 <sup>nd</sup> Floor (2-nd-10 <sup>th</sup> Typical Floor Plan) |
| 162                 | Bates West           | Lobby Level                                                      |