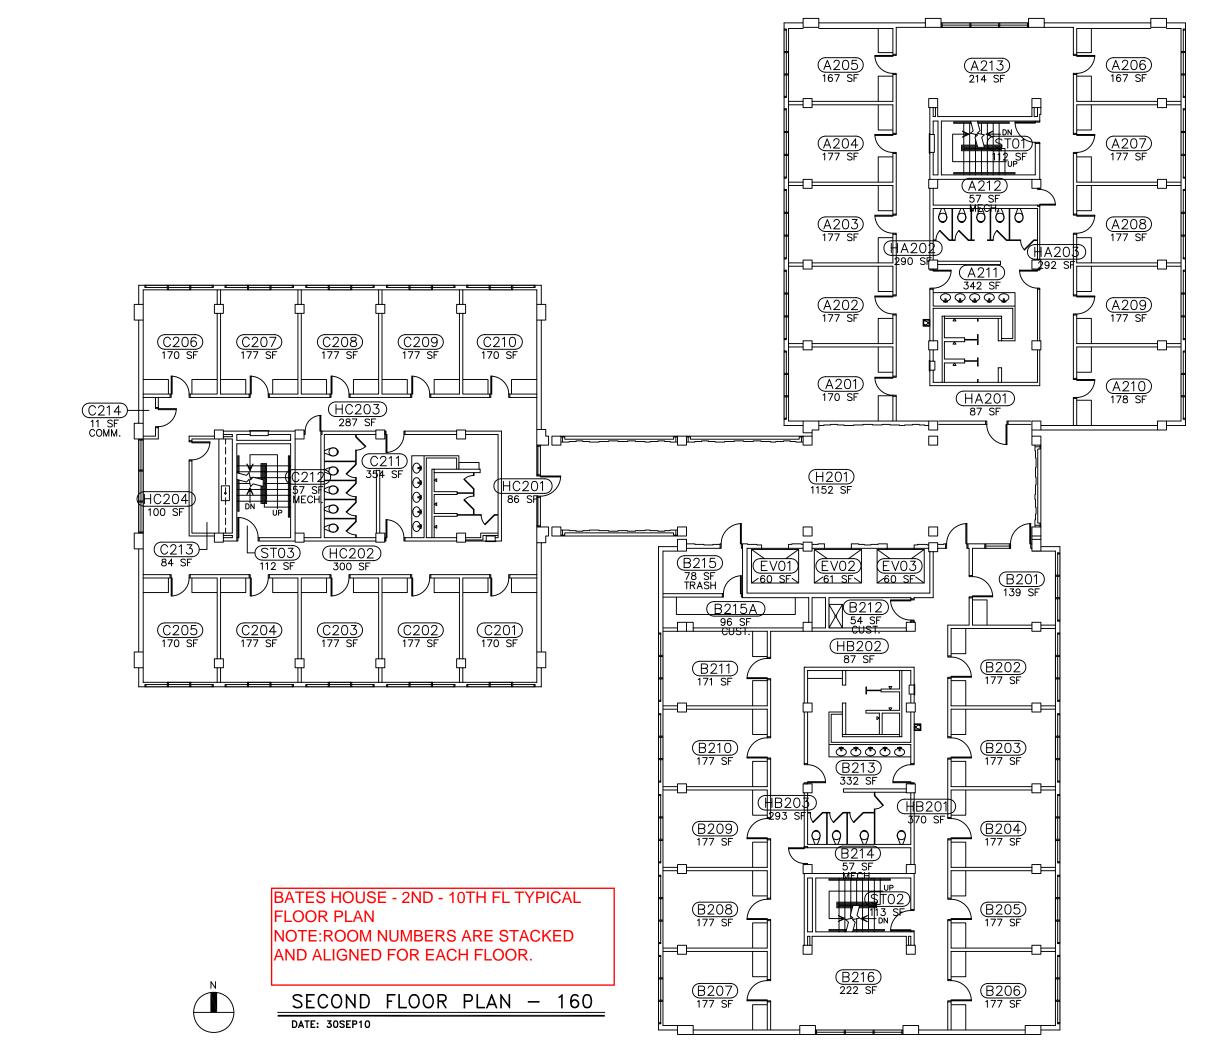

#### ITEM SIX: ADD BUILDING DRAWINGS (ATTACHED)

Add the following drawings (some furniture to be relocated to buildings listed):

| <b>Building No.</b> | <b>Building Name</b> | Floor                                                            |
|---------------------|----------------------|------------------------------------------------------------------|
| 072                 | Pinckney Lagare      | 1 <sup>st</sup> Floor                                            |
| 121                 | Patterson Hall       | Ground Level                                                     |
| 122                 | South Tower          | 1 <sup>st</sup> Floor                                            |
| 160                 | Bates House          | 2 <sup>nd</sup> Floor (2-nd-10 <sup>th</sup> Typical Floor Plan) |
| 162                 | Bates West           | Lobby Level                                                      |

| EXISTING BUILDING | EXISTING LOCATION (BY<br>ROOM)                | FURNITURE QTY                                                                                                                           | NEW BUILDING<br>LOCATION | NEW LOCATION<br>(BY ROOM)                                                                                         |
|-------------------|-----------------------------------------------|-----------------------------------------------------------------------------------------------------------------------------------------|--------------------------|-------------------------------------------------------------------------------------------------------------------|
| SIMS              | CLASSROOM - 1st Fl, left<br>of Lobby          | (28 PIECES)<br>STUDY TABLES-6<br>STUDY CHAIRS-22                                                                                        | MCBRYDE F & G            | First Floor - Lounges: G<br>building: 101, 104 F<br>building: 101 2<br>tables in each, 4 chairs<br>for each table |
| SIMS              | STUDY ROOM 229 - 2nd<br>Fl                    | LOVESEAT-2, LOUNGE<br>CHAIRS-2, SOFA-1,<br>COFFEE TABLE-1, END<br>TABLE -2                                                              | BATES WEST - 1ST FL      | LOBBY                                                                                                             |
| SIMS              | STUDY ROOM 229 - 2nd<br>Fl                    | LOUNGE CHAIRS-2                                                                                                                         | BATES HOUSE - 2ND FL     | LOUNGE - A213                                                                                                     |
| SIMS              | STUDY ROOM 229 - 2nd<br>Fl                    | STUDY TABLES - 2<br>STUDY CHAIRS - 8                                                                                                    | BATES HOUSE - 2ND FL     | LOUNGE - B216                                                                                                     |
| SIMS              | STUDY ROOM 229 - 2nd<br>Fl                    | 2PIECE DESK-1                                                                                                                           | BATES HOUSE - 3RD FL     | LOUNGE - B316                                                                                                     |
| SIMS              | STUDY ROOM 329 - 3rd Fl                       | SOFA-1, END TABLE -1                                                                                                                    | BATES HOUSE - 2ND FL     | LOUNGE - A213                                                                                                     |
| SIMS              | STUDY ROOM 329 - 3rd Fl                       | LOVESEAT-1, LOUNGE<br>CHAIRS-2, END TABLE -1                                                                                            | BATES HOUSE - 3RD FL     | LOUNGE - A313                                                                                                     |
| SIMS              | STUDY ROOM 329 - 3rd Fl                       | LOVESEAT-1, LOUNGE<br>CHAIRS-2, END TABLE -1                                                                                            | BATES HOUSE - 4TH FL     | LOUNGE - A413                                                                                                     |
| SIMS              | STUDY ROOM 329 - 3rd Fl                       | STUDY TABLES-1<br>STUDY CHAIRS-6                                                                                                        | BATES HOUSE - 3RD FL     | LOUNGE - B316                                                                                                     |
| SIMS              | RLC OFFICE SUITE<br>(LORIE'S OFFICE) - 1st FI | DESK W/LEFT RETURN-1<br>2DR FILE CABINET-1<br>LOVESEAT-1<br>LOUNGE CHAIR-2 (ACE)<br>PLASTIC SIDE CHAIR-2<br>TASK CHAIR-1<br>BOOKSHELF-1 | HOUSING WAREHOUSE        | STORAGE                                                                                                           |

| EXISTING BUILDING | EXISTING LOCATION (BY<br>ROOM)       | FURNITURE QTY                                                                                                                                                 | NEW BUILDING<br>LOCATION | NEW LOCATION<br>(BY ROOM) |
|-------------------|--------------------------------------|---------------------------------------------------------------------------------------------------------------------------------------------------------------|--------------------------|---------------------------|
| WADE HAMPTON      | LOBBY - 1st Fl                       | LOVESEAT-2<br>END TABLES-2<br>COFFEE TABLE-2<br>WING CHAIRS-6 END<br>TABLES-4<br>CONSOLE TABLE-2<br>STUDY TABLE-3<br>STUDY CHAIR-12<br>CHEST-2<br>ARM CHAIR-2 | SOUTH TOWER - 1st FI     | LOBBIES                   |
| WADE HAMPTON      | LOBBY - 1st Fl                       | G.FATHER CLOCK-1<br>SECRETARY-1 JIM<br>STIVER DESK-1 PIANO-<br>1                                                                                              | HOUSING WAREHOUSE        | STORAGE                   |
| WADE HAMPTON      | ROOM FURNITURE - 1st,<br>2nd, 3rd Fl | 3 drawer Chests - 4                                                                                                                                           | UNIVERSITY SURPLUS       | CONSOLIDATED<br>SERVICES  |
| WADE HAMPTON      | STUDY ROOM 112 - 1st FI              | LOVESEAT-1<br>LOUNGE CHAIR-2                                                                                                                                  | BATES HOUSE - 5TH FL     | LOUNGE - A513             |
| WADE HAMPTON      | STUDY ROOM 112 - 1st FI              | STUDY TABLE-1<br>STUDY CHAIR-4                                                                                                                                | BATES HOUSE - 4TH FL     | LOUNGE - B416             |
| WADE HAMPTON      | STUDY ROOM 112 - 1st FI              | SOFA-1<br>COFFEE TABLE-1                                                                                                                                      | UNIVERSITY SURPLUS       | Consolidated<br>services  |
| WADE HAMPTON      | STUDY ROOM 112 - 1st FI              | RUG-1                                                                                                                                                         | HOUSING WAREHOUSE        | STORAGE                   |
| WADE HAMPTON      | STUDY ROOM 121 - 1st Fl              | LOVESEAT-1<br>LOUNGE CHAIR-2                                                                                                                                  | BATES HOUSE - 6TH FL     | LOUNGE - A613             |
| WADE HAMPTON      | STUDY ROOM 121 - 1st FI              | STUDY TABLE-1<br>STUDY CHAIR-4                                                                                                                                | BATES HOUSE - 4TH FL     | LOUNGE - B416             |
| WADE HAMPTON      | STUDY ROOM 121 - 1st FI              | LOVESEAT-1 END<br>TABLE-2 LAMP-1                                                                                                                              | UNIVERSITY SURPLUS       | Consolidated<br>Services  |
| WADE HAMPTON      | STUDY ROOM 121 - 1st FI              | RUG-1                                                                                                                                                         | HOUSING WAREHOUSE        | STORAGE                   |
| WADE HAMPTON      | STUDY ROOM 214 - 2nd<br>fl           | LOVESEAT-1<br>LOUNGE CHAIR-2                                                                                                                                  | BATES HOUSE - 7TH FL     | LOUNGE - A713             |
| WADE HAMPTON      | STUDY ROOM 214 - 2nd<br>fl           | STUDY TABLE-1<br>STUDY CHAIR-4                                                                                                                                | BATES HOUSE - 5TH FL     | LOUNGE - B516             |

| EXISTING BUILDING | EXISTING LOCATION (BY<br>ROOM) | FURNITURE QTY                                                       | NEW BUILDING<br>LOCATION | NEW LOCATION<br>(BY ROOM)                                         |
|-------------------|--------------------------------|---------------------------------------------------------------------|--------------------------|-------------------------------------------------------------------|
| WADE HAMPTON      | STUDY ROOM 214 - 2nd<br>fl     | END TABLE-1<br>COFFEE TABLE-2<br>LAMP-2                             | UNIVERSITY SURPLUS       | CONSOLIDATED<br>SERVICES                                          |
| WADE HAMPTON      | STUDY ROOM 214 - 2nd<br>fl     | RUG-1                                                               | HOUSING WAREHOUSE        | STORAGE                                                           |
| WADE HAMPTON      | STUDY ROOM 224 - 2nd<br>Fl     | STUDY TABLE-1<br>STUDY CHAIR-4                                      | BATES HOUSE - 5TH FL     | LOUNGE - B516                                                     |
| WADE HAMPTON      | STUDY ROOM 224 - 2nd<br>Fl     | LOVESEAT-1<br>LOUNGE CHAIR-2                                        | BATES HOUSE - 8TH FL     | LOUNGE - A813                                                     |
| WADE HAMPTON      | STUDY ROOM 224 - 2nd<br>Fl     | END TABLE-1<br>COFFEE TABLE-2<br>LAMP-2                             | UNIVERSITY SURPLUS       | CONSOLIDATED<br>SERVICES                                          |
| WADE HAMPTON      | STUDY ROOM 224 - 2nd<br>Fl     | RUG-1                                                               | HOUSING WAREHOUSE        | STORAGE                                                           |
| WADE HAMPTON      | STUDY ROOM 314 - 3rd fl        | LOVESEAT-2<br>LOUNGE CHAIR-1                                        | BATES HOUSE - 9TH FL     | LOUNGE - A913                                                     |
| WADE HAMPTON      | STUDY ROOM 314 - 3rd fl        | STUDY TABLE-1<br>STUDY CHAIR-4                                      | BATES HOUSE - 6TH FL     | LOUNGE - B616                                                     |
| WADE HAMPTON      | STUDY ROOM 314 - 3rd fl        | LOUNGE CHAIR-2<br>END TABLE-2<br>LAMP-2                             | UNIVERSITY SURPLUS       | CONSOLIDATED<br>SERVICES                                          |
| WADE HAMPTON      | STUDY ROOM 314 - 3rd fl        | RUG-1                                                               | HOUSING WAREHOUSE        | STORAGE                                                           |
| WADE HAMPTON      | STUDY ROOM 325 - 3rd fl        | LOVESEAT-2<br>LOUNGE CHAIR-2                                        | BATES HOUSE - 10TH FL    | LOUNGE - A1013                                                    |
| WADE HAMPTON      | STUDY ROOM 325 - 3rd fl        | STUDY TABLE-1<br>STUDY CHAIR-4                                      | BATES HOUSE - 6TH FL     | LOUNGE - B616                                                     |
| WADE HAMPTON      | STUDY ROOM 325 - 3rd fl        | COFFEE TABLE-2<br>LAMP-2                                            | UNIVERSITY SURPLUS       | CONSOLIDATED<br>SERVICES                                          |
| WADE HAMPTON      | STUDY ROOM 325 - 3rd fl        | RUG-1                                                               | HOUSING WAREHOUSE        | STORAGE                                                           |
|                   | DISPLACEMEN                    | IT OF EXISTING SPACES (M                                            | AY 13TH-17TH)            |                                                                   |
| South tower       | LOBBY - 1ST FL                 | (33 PIECES) LOVESEAT-6<br>LOUNGE CHAIR-17<br>END TABLE-4<br>BENCH-6 | MCBRYDE F & G - 1ST FL   | First Floor - Lounges: G<br>building: 101, 104 F<br>building: 101 |
| LEGARE            | LOUNGE - 1ST FL                | SIDE CHAIR-3                                                        | UNIVERSITY SURPLUS       | CONSOLIDATED<br>SERVICES                                          |

| EXISTING BUILDING      | EXISTING LOCATION (BY<br>ROOM)                      | FURNITURE QTY                                  | NEW BUILDING<br>LOCATION | NEW LOCATION<br>(BY ROOM) |
|------------------------|-----------------------------------------------------|------------------------------------------------|--------------------------|---------------------------|
| LEGARE                 | LOUNGE - 1ST FL                                     | LOVESEAT-2<br>LOUNGE CHAIR-1<br>COFFEE TABLE-1 | BATES HOUSE - 7TH FL     | LOUNGE - B716             |
| LEGARE                 | LOUNGE - 1ST FL                                     | DESK-2                                         | HOUSING WAREHOUSE        | STORAGE                   |
| MCBRYDE                | STUDY ROOM AT F - 1ST<br>FL                         | 4 BLUE CHAIRS                                  | SOUTH TOWER - 1st FI     | LOBBY LEVEL               |
| MCBRYDE                | STUDY ROOM AT F - 1ST<br>FL                         | STUDY TABLES & CHAIRS                          | UNIVERSITY SURPLUS       | Consolidated<br>Services  |
| MCBRYDE                | STUDY ROOM AT F - 1ST<br>FL                         | leather SOFA & LOVE<br>Seat                    | UNIVERSITY SURPLUS       | CONSOLIDATED<br>SERVICES  |
| FURNITURE FOR OPTION # | ŧ1 <u>:</u>                                         |                                                |                          |                           |
| SIMS                   | STUDENT ROOM<br>FURNITURE - 1st, 2nd, 3rd<br>Floors | TWO PIECE DESKS - 241                          | STORAGE THEN TO CLIFF    | STORAGE / CLIFF           |
| SIMS                   | STUDENT ROOM<br>FURNITURE - 1st, 2nd, 3rd<br>Floors | DESK CHAIRS - 239                              | STORAGE THEN TO CLIFF    | STORAGE / CLIFF           |
| SIMS                   | STUDENT ROOM<br>FURNITURE - 1st, 2nd, 3rd<br>Floors |                                                | STORAGE THEN TO CLIFF    | STORAGE / CLIFF           |
| SIMS                   | STUDENT ROOM<br>FURNITURE - 1st, 2nd, 3rd<br>Floors | 4 DRAWER CHEST<br>W/MIRROR - 243               | STORAGE THEN TO CLIFF    | STORAGE / CLIFF           |