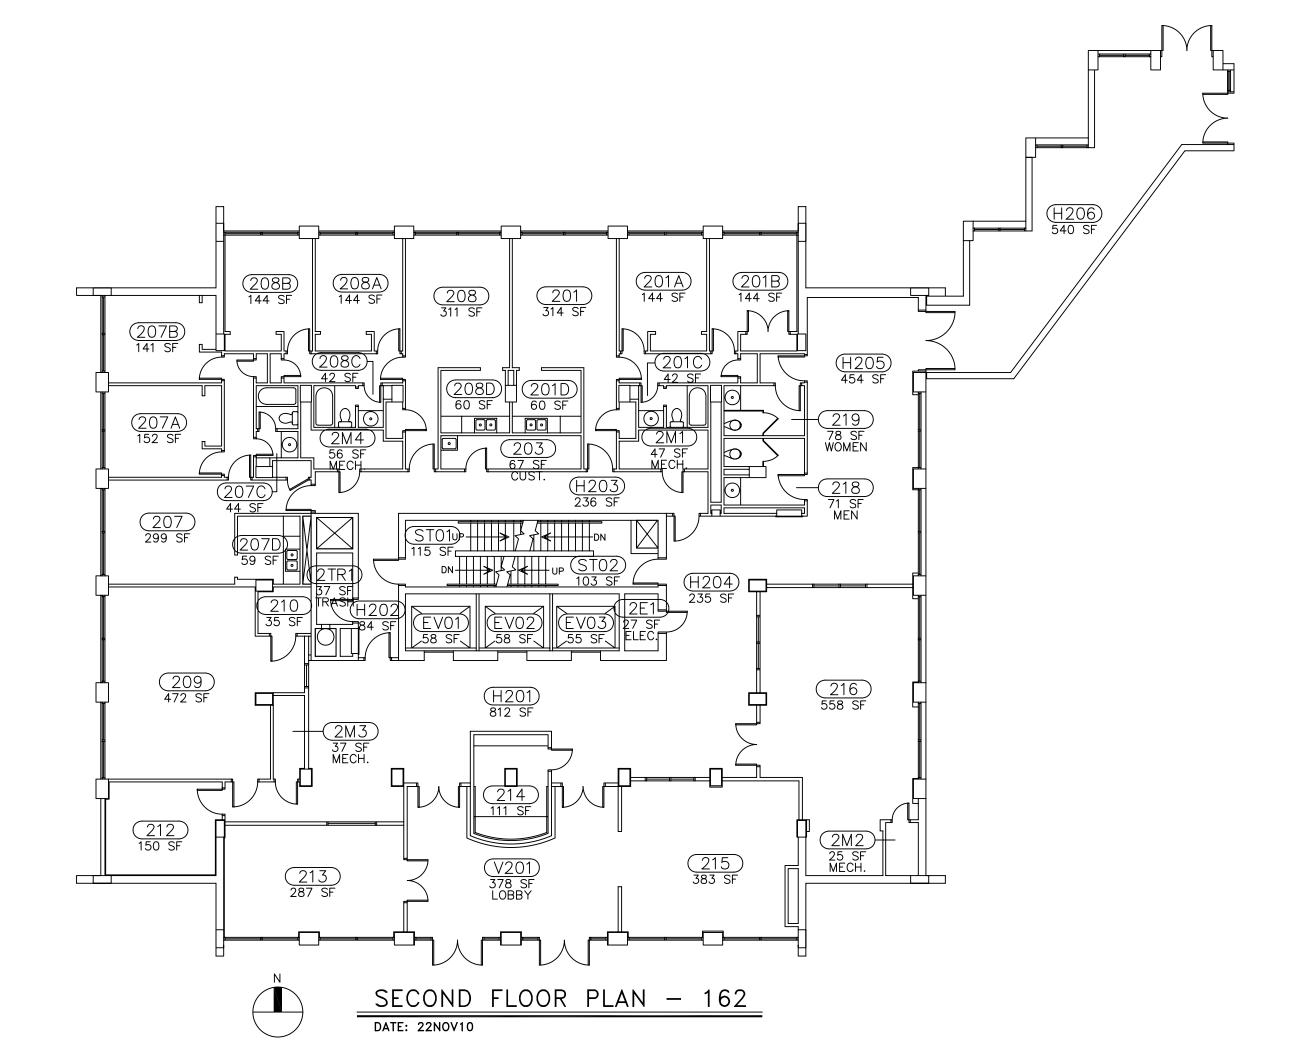

#### ITEM SIX: ADD BUILDING DRAWINGS (ATTACHED)

Add the following drawings (some furniture to be relocated to buildings listed):

| <b>Building No.</b> | <b>Building Name</b> | Floor                                                            |
|---------------------|----------------------|------------------------------------------------------------------|
| 072                 | Pinckney Lagare      | 1 <sup>st</sup> Floor                                            |
| 121                 | Patterson Hall       | Ground Level                                                     |
| 122                 | South Tower          | 1 <sup>st</sup> Floor                                            |
| 160                 | Bates House          | 2 <sup>nd</sup> Floor (2-nd-10 <sup>th</sup> Typical Floor Plan) |
| 162                 | Bates West           | Lobby Level                                                      |

| EXISTING BUILDING | EXISTING LOCATION (BY<br>ROOM)                | FURNITURE QTY                                                                                                                           | NEW BUILDING<br>LOCATION | NEW LOCATION<br>(BY ROOM)                                                                                         |
|-------------------|-----------------------------------------------|-----------------------------------------------------------------------------------------------------------------------------------------|--------------------------|-------------------------------------------------------------------------------------------------------------------|
| SIMS              | CLASSROOM - 1st Fl, left<br>of Lobby          | (28 PIECES)<br>STUDY TABLES-6<br>STUDY CHAIRS-22                                                                                        | MCBRYDE F & G            | First Floor - Lounges: G<br>building: 101, 104 F<br>building: 101 2<br>tables in each, 4 chairs<br>for each table |
| SIMS              | STUDY ROOM 229 - 2nd<br>Fl                    | LOVESEAT-2, LOUNGE<br>CHAIRS-2, SOFA-1,<br>COFFEE TABLE-1, END<br>TABLE -2                                                              | BATES WEST - 1ST FL      | LOBBY                                                                                                             |
| SIMS              | STUDY ROOM 229 - 2nd<br>Fl                    | LOUNGE CHAIRS-2                                                                                                                         | BATES HOUSE - 2ND FL     | LOUNGE - A213                                                                                                     |
| SIMS              | STUDY ROOM 229 - 2nd<br>Fl                    | STUDY TABLES - 2<br>STUDY CHAIRS - 8                                                                                                    | BATES HOUSE - 2ND FL     | LOUNGE - B216                                                                                                     |
| SIMS              | STUDY ROOM 229 - 2nd<br>Fl                    | 2PIECE DESK-1                                                                                                                           | BATES HOUSE - 3RD FL     | LOUNGE - B316                                                                                                     |
| SIMS              | STUDY ROOM 329 - 3rd Fl                       | SOFA-1, END TABLE -1                                                                                                                    | BATES HOUSE - 2ND FL     | LOUNGE - A213                                                                                                     |
| SIMS              | STUDY ROOM 329 - 3rd Fl                       | LOVESEAT-1, LOUNGE<br>CHAIRS-2, END TABLE -1                                                                                            | BATES HOUSE - 3RD FL     | LOUNGE - A313                                                                                                     |
| SIMS              | STUDY ROOM 329 - 3rd Fl                       | LOVESEAT-1, LOUNGE<br>CHAIRS-2, END TABLE -1                                                                                            | BATES HOUSE - 4TH FL     | LOUNGE - A413                                                                                                     |
| SIMS              | STUDY ROOM 329 - 3rd Fl                       | STUDY TABLES-1<br>STUDY CHAIRS-6                                                                                                        | BATES HOUSE - 3RD FL     | LOUNGE - B316                                                                                                     |
| SIMS              | RLC OFFICE SUITE<br>(LORIE'S OFFICE) - 1st FI | DESK W/LEFT RETURN-1<br>2DR FILE CABINET-1<br>LOVESEAT-1<br>LOUNGE CHAIR-2 (ACE)<br>PLASTIC SIDE CHAIR-2<br>TASK CHAIR-1<br>BOOKSHELF-1 | HOUSING WAREHOUSE        | STORAGE                                                                                                           |