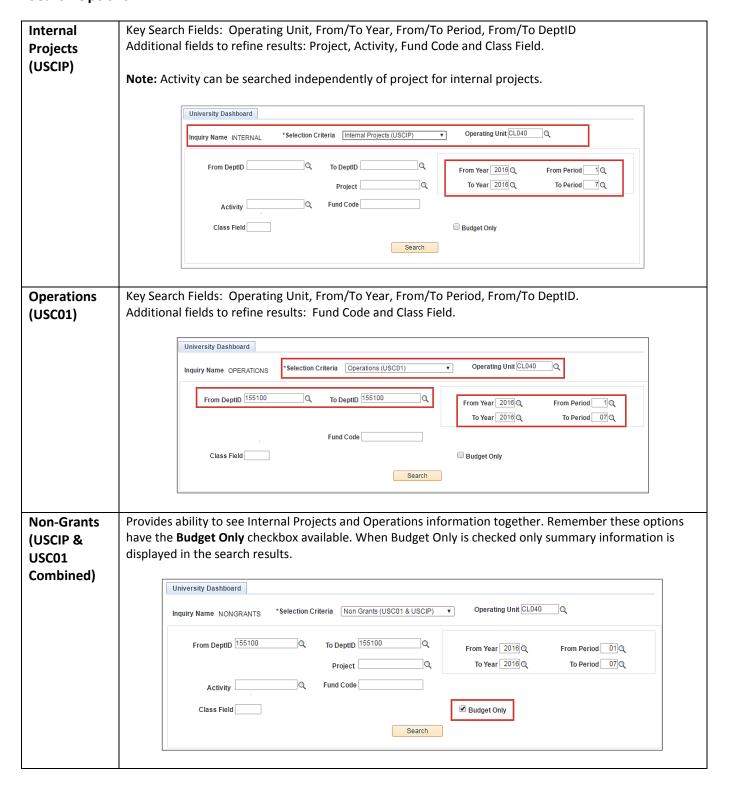

#### Sponsored Projects (USCSP)

Key Search Fields: Acctg Date From/To (Recommended Date From is 1/1/1901), From/To DeptID, Award ID and/or Project

Additional fields to refine results: (Award) PI Name, and Project Status.

**Note:** Unless searching by project, the results will be displayed based on Award. There could potentially be a one-to-many relationship between an award and projects. If projects outside your requested departments share a portion of the award, those projects will show up in the search results.