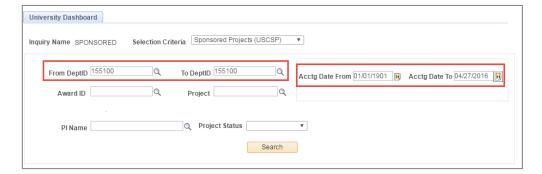

#### Construction Projects (USCCP)

Key Search Fields: Operating Unit, Acctg Date From/To (Recommended Date From is 1/1/1901), From/To DeptID, and Project

Additional fields to refine results: Activity and Project Manager.

**Note:** Unlike Internal Projects the Activity field cannot be used without the Project field with Construction Projects.