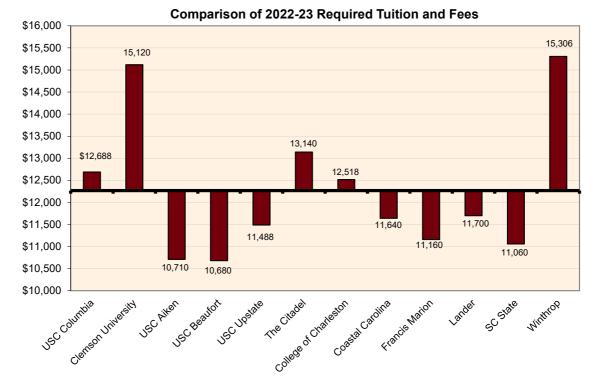

The last time the University increased tuition prices was in FY2020, and the increase was a very modest 0.9% for residents and 1.9% for nonresidents. FY2024 represents the fourth year in a row of posting no tuition increase for undergraduate resident students. Only in Columbia will the nonresident undergraduate rate increase by 3.0%, the first increase since FY2020 for this population. Enrollment for FY2024 should be one of the largest freshman classes ever. Evidence consistently shows the University of South Carolina meets high quality academic delivery standards by prioritizing its dollars on student instruction and student experience.

#### **Tuition and Fees**

|                                | Proposed Full-Time Resident        | Dollar Increase  |
|--------------------------------|------------------------------------|------------------|
|                                | Undergraduate Tuition and Required | (Per semester)   |
|                                | Fees per Semester                  | FY2023 to FY2024 |
| USC Aiken                      | \$ 5,355                           | \$ 0             |
| USC Beaufort                   | \$ 5,340                           | \$ 0             |
| USC Upstate                    | \$ 5,744                           | \$ 0             |
| USC Regional Palmetto Colleges | \$ 3.779                           | \$ 0             |