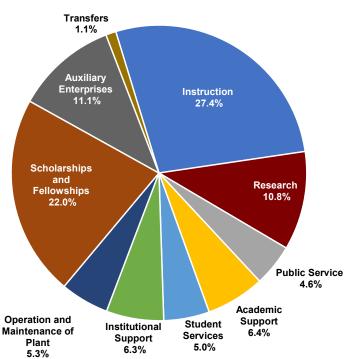

Across the system, tuition and fees account for 44.8% of the total budget with state appropriations providing 17.8% of funds. The total current fund revenue budget increases by 7.2% at \$129.6 million from FY2023 to FY2024. System wide expenditures that directly impact the institutional mission of teaching, research, academic support activity, and public service are 76.3% of total expenses at \$1.461 billion. Total current funds expenditures for the system are proposed to increase by \$104.9 million.

#### Proposed Budget FY 2023-2024 Expenditures

| Expenditures                       |               |
|------------------------------------|---------------|
| Instruction                        | 525,518,608   |
| Research                           | 207,045,978   |
| Public Service                     | 87,975,916    |
| Academic Support                   | 123,514,187   |
| Student Services                   | 96,688,365    |
| Institutional Support              | 118,379,365   |
| Operation and Maintenance of Plant | 101,794,378   |
| Scholarships and Fellowships       | 420,737,482   |
| Auxiliary Enterprises              | 212,879,586   |
| Transfers                          | 20,445,847    |
| Total Expenditures                 | 1,914,979,711 |