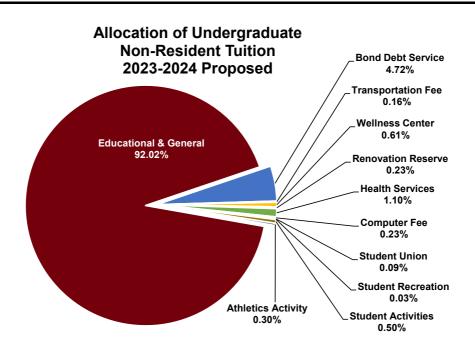

#### **Columbia Tuition**

|                             | Proposed Full-Time Tuition and<br>Required Fees per Semester | Dollar Increase/<br>(Decrease)<br>(Per semester)<br>FY2023 to FY2024 |
|-----------------------------|--------------------------------------------------------------|----------------------------------------------------------------------|
| Undergraduate Resident      | \$ 6,344                                                     | \$ 0                                                                 |
| Undergraduate Non-Resident  | \$ 17,467                                                    | \$ 503                                                               |
| Graduate Resident           | \$ 7,067                                                     | \$ 0                                                                 |
| Pharmacy Resident (annual)  | \$ 27,840                                                    | \$ 0                                                                 |
| Law Resident                | \$ 10,361                                                    | \$ 0                                                                 |
| School of Medicine Resident | \$ 21,744                                                    | \$ 0                                                                 |