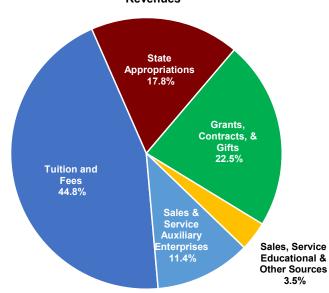

Across the system, tuition and fees account for 44.8% of the total budget with state appropriations providing 17.8% of funds. The total current fund revenue budget increases by 7.2% at \$129.6 million from FY2023 to FY2024. System wide expenditures that directly impact the institutional mission of teaching, research, academic support activity, and public service are 76.3% of total expenses at \$1.461 billion. Total current funds expenditures for the system are proposed to increase by \$104.9 million.

#### Revenues

Tuition and Fees

 State Appropriations
 344,583,764

 Grants, Contracts, & Gifts
 435,048,798

 Sales, Service Educational & Other
 68,491,656

 Sales & Service Auxiliary
 220,192,056

 Total Revenues
 1,933,916,399