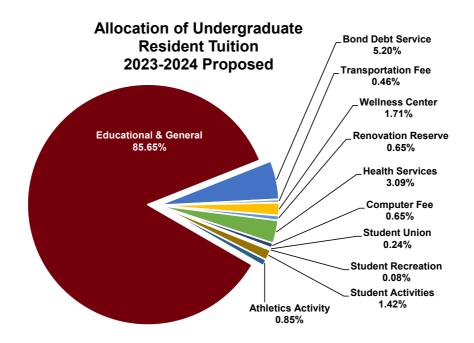

#### **Columbia Tuition**

|                             | Proposed Full-Time Tuition and<br>Required Fees per Semester | Dollar Increase/<br>(Decrease)<br>(Per semester)<br>FY2023 to FY2024 |
|-----------------------------|--------------------------------------------------------------|----------------------------------------------------------------------|
| Undergraduate Resident      | \$ 6,344                                                     | \$ 0                                                                 |
| Undergraduate Non-Resident  | \$ 17,467                                                    | \$ 503                                                               |
| Graduate Resident           | \$ 7,067                                                     | \$ 0                                                                 |
| Pharmacy Resident (annual)  | \$ 27,840                                                    | \$ 0                                                                 |
| Law Resident                | \$ 10,361                                                    | \$ 0                                                                 |
| School of Medicine Resident | \$ 21,744                                                    | \$ 0                                                                 |