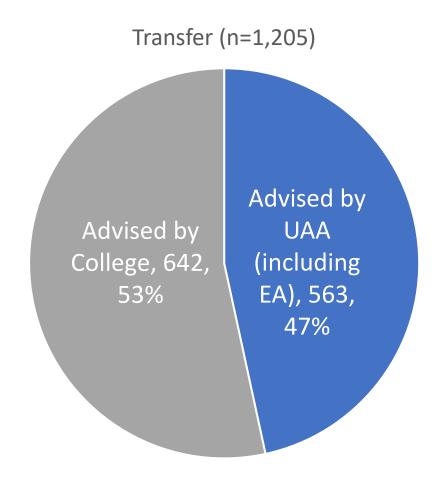

ss                       | 135                                     |
| Exercise Science                             | 126                                     |
| Finance                                      | 110                                     |
| Public Health                                | 102                                     |
| Pre-Business                                 | 84                                      |
| Computer Science & Biochem and Molecular Bio | 78                                      |
| Sports and Entertainment Mgmt                | 76                                      |

#### Advising Close of Appointment Survey



- Survey sent each evening at 5:00 pm to every student advised that day at orientation
- 610 total responses

#### New Students Advised





## As a results on this advisement session, I...



## Orientation 2021 – Registered New Students

| <b>Hours Registered</b>     | FTIC  | Transfer | Total |
|-----------------------------|-------|----------|-------|
| 0 (registered then dropped) | 2     | 3        | 5     |
| Never Registered            | 43    | 99       | 142   |
| 1-11 hours                  | 10    | 51       | 61    |
| 12-15 hours                 | 3,316 | 663      | 3,979 |
| 16-18 hours                 | 2,853 | 419      | 3,273 |
| 19+ hours                   | 3     | 4        | 7     |
| Total                       | 6,227 | 1,239    | 7,466 |