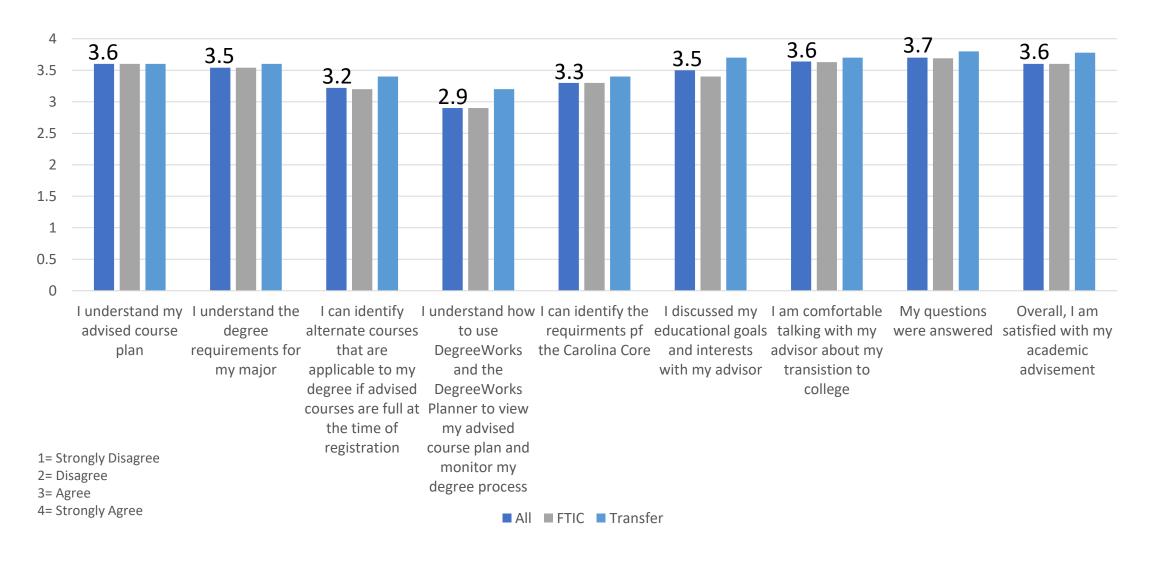

|
| Exercise Science                             | 126                                     |
| Finance                                      | 110                                     |
| Public Health                                | 102                                     |
| Pre-Business                                 | 84                                      |
| Computer Science & Biochem and Molecular Bio | 78                                      |
| Sports and Entertainment Mgmt                | 76                                      |

#### Advising Close of Appointment Survey



- Survey sent each evening at 5:00 pm to every student advised that day at orientation
- 610 total responses

#### New Students Advised





## As a results on this advisement session, I...



## Orientation 2021 – Registered New Students

| <b>Hours Registered</b>     | FTIC  | Transfer | Total |
|-----------------------------|-------|----------|-------|
| 0 (registered then dropped) | 2     | 3        | 5     |
| Never Registered            | 43    | 99       | 142   |
| 1-11 hours                  | 10    | 51       | 61    |
| 12-15 hours                 | 3,316 | 663      | 3,979 |
| 16-18 hours                 | 2,853 | 419      | 3,273 |
| 19+ hours                   | 3     | 4        | 7     |
| Total                       | 6,227 | 1,239    | 7,466 |