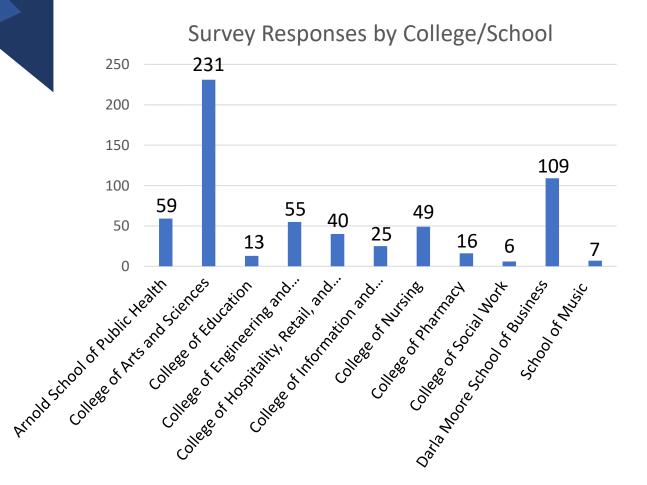

#### Advising Close of Appointment Survey

- Survey sent each evening at 5:00 pm to every student advised that day at orientation
- 610 total responses

#### New Students Advised