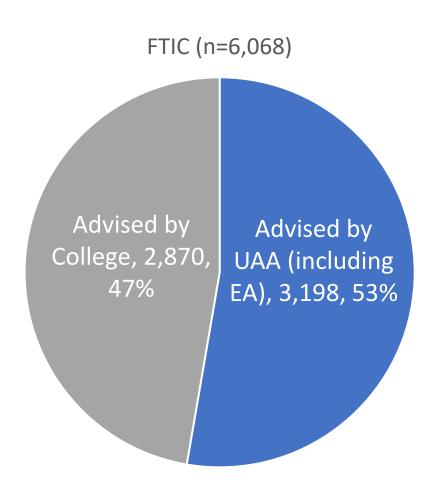

ness                       | 135                                     |
| Exercise Science                             | 126                                     |
| Finance                                      | 110                                     |
| Public Health                                | 102                                     |
| Pre-Business                                 | 84                                      |
| Computer Science & Biochem and Molecular Bio | 78                                      |
| Sports and Entertainment Mgmt                | 76                                      |

#### Advising Close of Appointment Survey



- Survey sent each evening at 5:00 pm to every student advised that day at orientation
- 610 total responses

#### New Students Advised





## As a results on this advisement session, I...



## Orientation 2021 – Registered New Students

| <b>Hours Registered</b>     | FTIC  | Transfer | Total |
|-----------------------------|-------|----------|-------|
| 0 (registered then dropped) | 2     | 3        | 5     |
| Never Registered            | 43    | 99       | 142   |
| 1-11 hours                  | 10    | 51       | 61    |
| 12-15 hours                 | 3,316 | 663      | 3,979 |
| 16-18 hours                 | 2,853 | 419      | 3,273 |
| 19+ hours                   | 3     | 4        | 7     |
| Total                       | 6,227 | 1,239    | 7,466 |