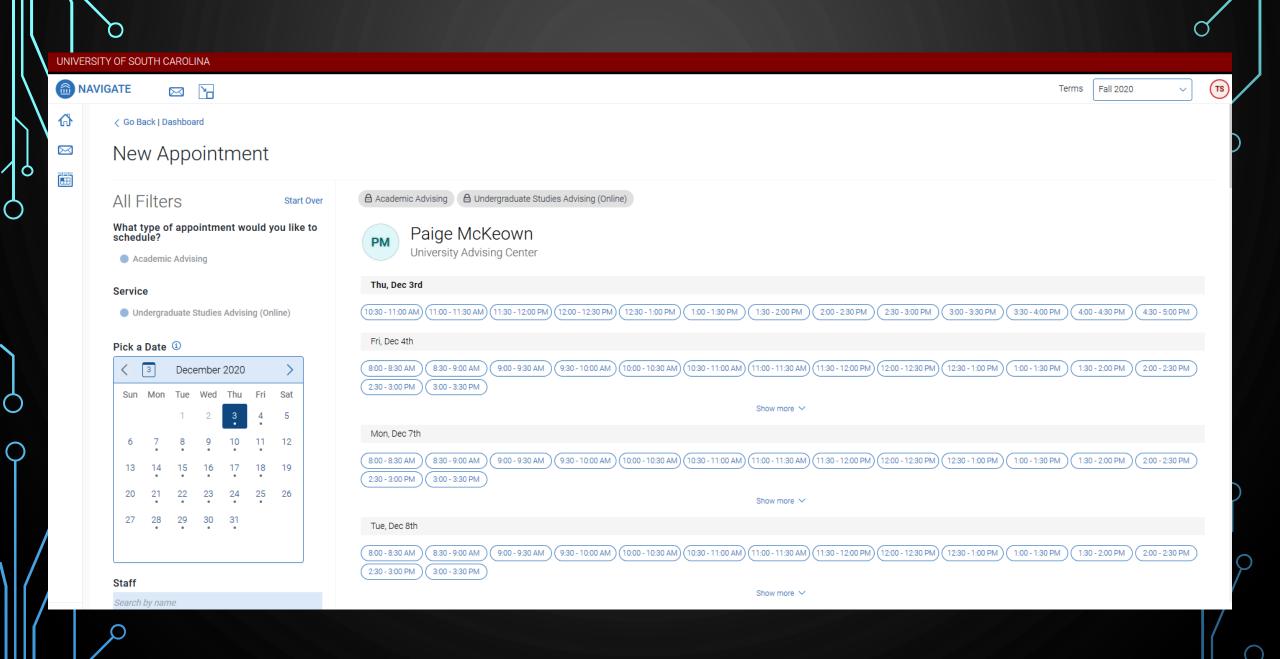

# EAB NAVIGATE CHANGES (LIVE 1/19/2021)

- Appearance Update
- Personal Availability Link vs. Campaigns
- Student-facing Scheduler

Quick Search

~

Spring 2021

颲