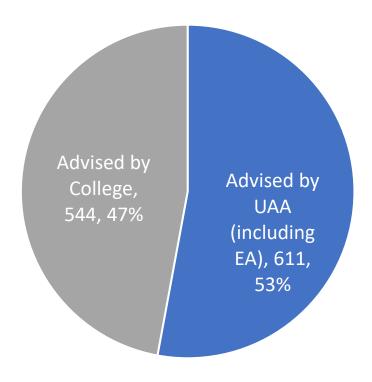

Science              | 118                                   |
| Sport and Entertainment Mgmt* | 94                                    |
| International Business        | 87                                    |
| Pre-Business                  | 87                                    |
| No Major                      | 81                                    |
| Public Health                 | 75                                    |
| Computer Science              | 70                                    |

<sup>\*</sup>has an accelerated study plan on the OYT website

### Advising Close of Appointment Survey



- Survey sent each evening at 5:00 pm to all students advised that day.
- % response rate (n=1,302)
- Mixed methods
- 20 questions

#### New Students Advised



New Transfer (n=1,155)



#### As a result of this advisement session I...



# "I had ample course options to register for a full schedule" by date of Orientation Session



# Registration Status/Hours Registered

|                             | FTIC  |        | Transfer |        | Total |        |
|-----------------------------|-------|--------|----------|--------|-------|--------|
| 0 (registered then dropped) | 82    | 1.43%  | 54       | 4.68%  | 136   | 1.98%  |
| Never Registered            | 32    | 0.56%  | 21       | 1.82%  | 53    | 0.77%  |
| 1-11 hours                  | 37    | 0.65%  | 60       | 5.19%  | 98    | 1.43%  |
| 12-15 hours                 | 2,810 | 49.13% | 621      | 53.77% | 3,427 | 49.85% |
| 16-18 hours                 | 2,742 | 47.95% | 391      | 33.85% | 3,136 | 45.62% |
| 19+ h