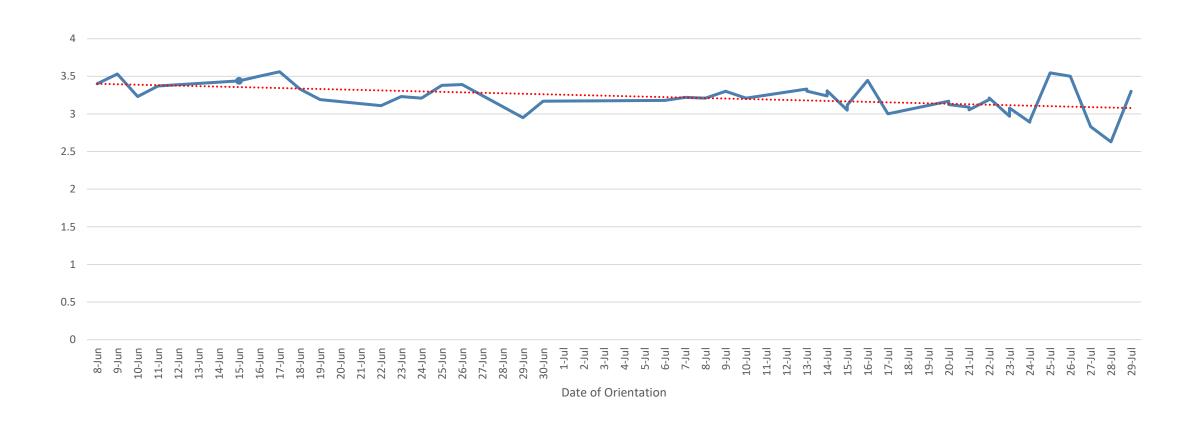

# "I had ample course options to register for a full schedule" by date of Orientation Session