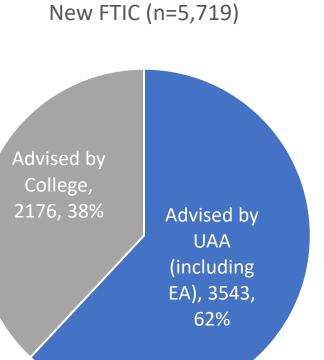

|
| Exercise Science              | 118                                   |
| Sport and Entertainment Mgmt* | 94                                    |
| International Business        | 87                                    |
| Pre-Business                  | 87                                    |
| No Major                      | 81                                    |
| Public Health                 | 75                                    |
| Computer Science              | 70                                    |

<sup>\*</sup>has an accelerated study plan on the OYT website

### Advising Close of Appointment Survey



- Survey sent each evening at 5:00 pm to all students advised that day.
- % response rate (n=1,302)
- Mixed methods
- 20 questions

#### New Students Advised



New Transfer (n=1,155)



#### As a result of this advisement session I...



# "I had ample course options to register for a full schedule" by date of Orientation Session



# Registration Status/Hours Registered

|                             | FTIC  |        | Transfer |        | Total |        |
|-----------------------------|-------|--------|----------|--------|-------|--------|
| 0 (registered then dropped) | 82    | 1.43%  | 54       | 4.68%  | 136   | 1.98%  |
| Never Registered            | 32    | 0.56%  | 21       | 1.82%  | 53    | 0.77%  |
| 1-11 hours                  | 37    | 0.65%  | 60       | 5.19%  | 98    | 1.43%  |
| 12-15 hours                 | 2,810 | 49.13% | 621      | 53.77% | 3,427 | 49.85% |
| 16-18 hours                 | 2,742 | 47.95% | 391      | 33.85%