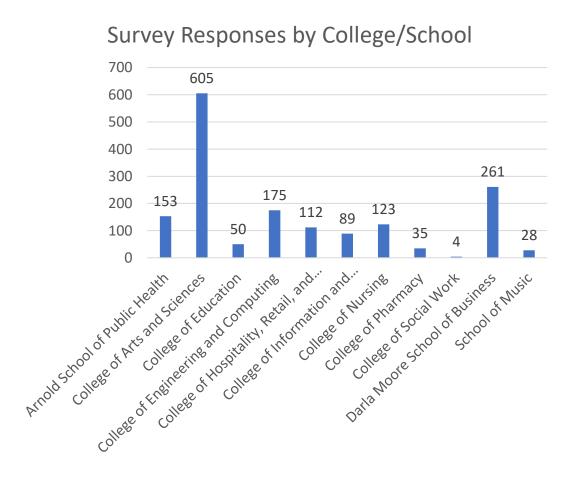

## Pre-Orientation Advising Worksheet

- Launched online version in 2020
- 6,288 submitted
- Captured improvement ideas from advisors
  - Next year advisors/colleges will have a list view
- 2,261 first-year students are interested in graduating early
  - Spread across 75 majors.