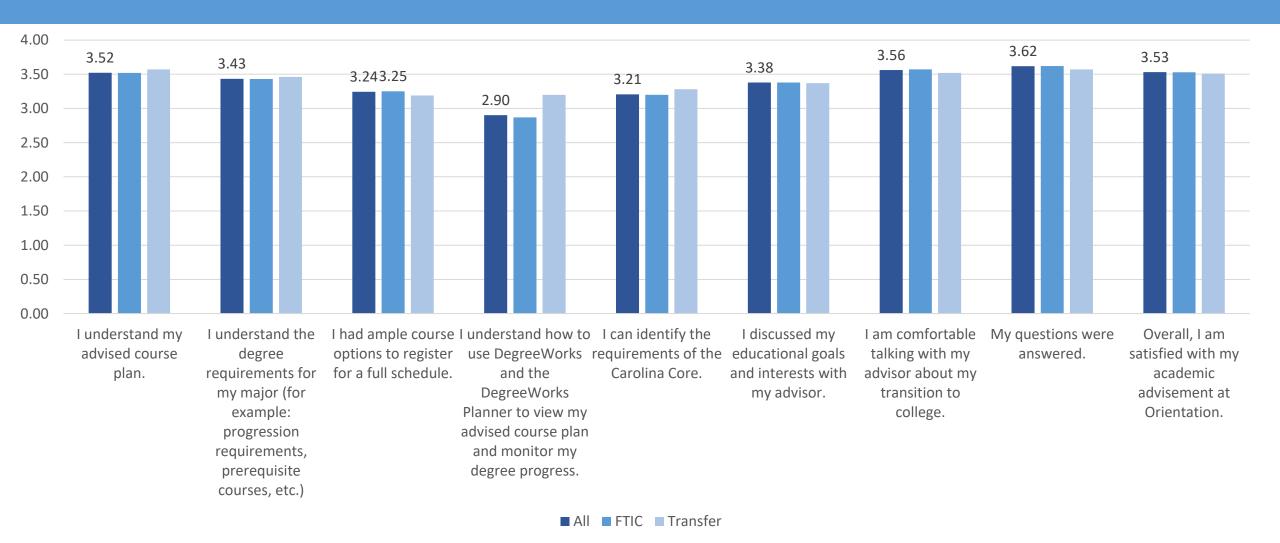

|
| Sport and Entertainment Mgmt* | 94                                    |
| International Business        | 87                                    |
| Pre-Business                  | 87                                    |
| No Major                      | 81                                    |
| Public Health                 | 75                                    |
| Computer Science              | 70                                    |

<sup>\*</sup>has an accelerated study plan on the OYT website

### Advising Close of Appointment Survey



- Survey sent each evening at 5:00 pm to all students advised that day.
- % response rate (n=1,302)
- Mixed methods
- 20 questions

#### New Students Advised



New Transfer (n=1,155)



#### As a result of this advisement session I...



# "I had ample course options to register for a full schedule" by date of Orientation Session



# Registration Status/Hours Registered

|                             | FTIC  |        | Transfer |        | Total |        |
|-----------------------------|-------|--------|----------|--------|-------|--------|
| 0 (registered then dropped) | 82    | 1.43%  | 54       | 4.68%  | 136   | 1.98%  |
| Never Registered            | 32    | 0.56%  | 21       | 1.82%  | 53    | 0.77%  |
| 1-11 hours                  | 37    | 0.65%  | 60       | 5.19%  | 98    | 1.43%  |
| 12-15 hours                 | 2,810 | 49.13% | 621      | 53.77% | 3,427 | 49.85% |
| 16-18 hours                 | 2,742 | 47.95% | 391      | 33.85% | 3,136 | 45.62% |
| 19+ hours                   | 16    | 0.28%  | 8        |