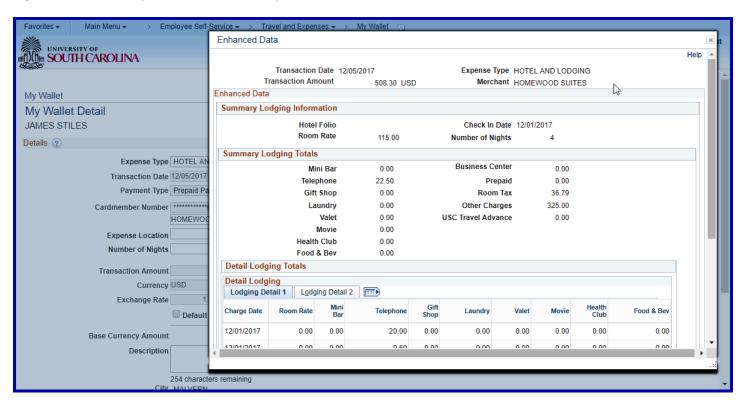

## I. Enhanced Data

Click on the enhanced data to review additional details about the purchase such as line item detail including quantity and price.