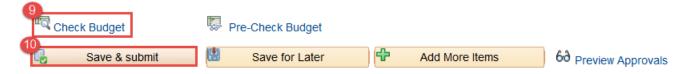

- 9. Click the Check Budget link.
- 10. Click the Save & Submit button, to create a Requisition ID.

To create a Punchout using the shopping cart in Dell: (Begin with steps 1 and 2 on slides 3-4)

- 3. Select the items you would like to purchase.
- 4. Click the Add Selection To Cart button.