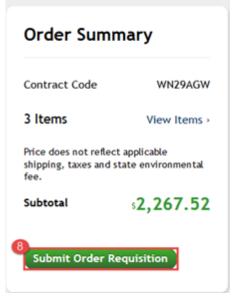

delivery                                                                                     | \$25.99                                  | Price does not reflect applicable<br>shipping, taxes and state environmental<br>fee. |
| Trade compliance                                                                                               |                                          | Subtotal \$55.79                                                                     |
| * Will you be exporting the products you order today<br>Yes, I intend to export<br>No, I will not be exporting | outside of the United States of America? | Continue                                                                             |



8. Then click the **Submit Order Requisition** button in the Order Summary box.





#### Now you are back in PeopleSoft.

 Use the Checkout – Review and Submit page to complete your purchase.

| Favorites 👻 Main Menu 👻 >                  | eProcurement 🗸 🚿 Rec | juisition           |                    |            |                |                  |            |             |             |             |
|--------------------------------------------|----------------------|---------------------|--------------------|------------|----------------|------------------|------------|-------------|-------------|-------------|
| UNIVERSITY OF                              |                      |                     |                    |            | Hom            | e Worklist       | MultiChann | el Console  | Add to F    | avorites    |
| UNIVERSITY OF<br>SOUTH CAROLINA