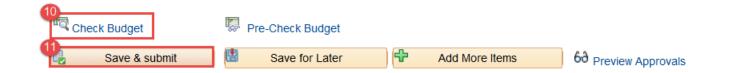

- 9. Click the Check Budget link.
- 10. Click the Save & Submit button, to create a Requisition ID.

To create a Punchout using the shopping cart in Dell: (Begin with steps 1 and 2 on slides 3-4)

- 3. Select the items you would like to purchase.
- 4. Click the Add Selection To Cart button.