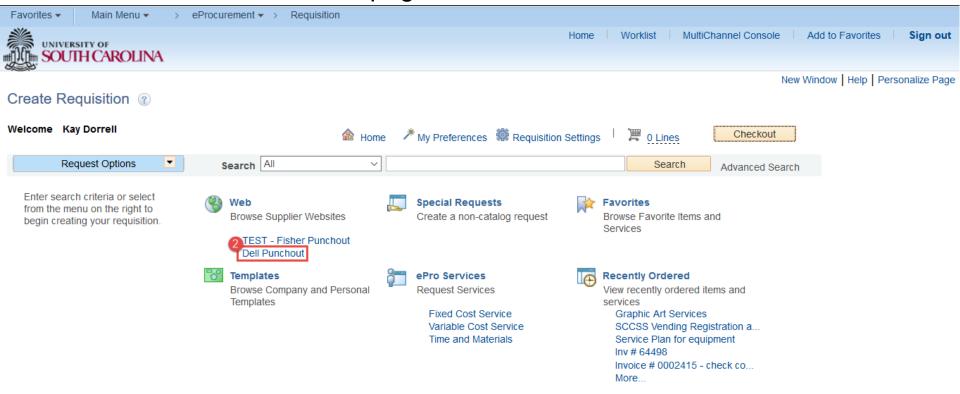

#### 2. On the Create Requisition page, click the **Dell Punchout** link in the Web section of the page.

As you can see, the link brought you directly to USC's Dell Premier website.

- When punching out, a second window will open and this message appears. It is important to keep this window open to ensure that you are brought back into PeopleSoft when you click the **Submit a Requisition** button in the Dell website.
- If a sign-in page appears, you will need to update your web browser. Doing this will take you directly into USC's Dell Premier page where a sign-in will not be required. (Steps for updating your web browser can be found on the Resource page of the PeopleSoft website in the eProcurement section.)

| 2 | Web                                     |
|---|-----------------------------------------|
|   | Browse Supplier Websites                |
|   | TEST - Fisher Punchout<br>Dell Punchout |