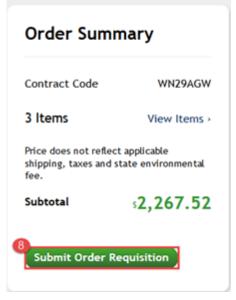

pires On       | 4/2/2016                                                              |                                                                                      |
| Saved By         | JOANNEC@mailbox.sc.edu                                                | Create Order Requisition                                                             |
| Premier Page     | University of South Carolina NASPO<br>ValuePoint 4400011358 / WN29AGW | Save as new eQuote<br>Continue shopping >                                            |
| Notes / Comments | Please deliver as soon as it arrives                                  | 🖂 Email 🚔 Print                                                                      |



8. Then click the **Submit Order Requisition** button in the Order Summary box.





#### Now you are back in PeopleSoft.

- Clicking the Submit Order Requisition button takes you back into PeopleSoft.
- Use the Checkout Review and Submit page to complete your purchase.

| Favorites  Main Menu                       | eProcurement - Requ  | uisition            |                    |                  |                       |             |              |                |
|--------------------------------------------|----------------------|---------------------|--------------------|------------------|-----------------------|-------------|--------------|----------------|
| UNIVERSITY OF                              |                      |                     | Но                 | ome 🛛 V          | /orklist MultiChannel | Console Add | to Favorites | Sign out       |
| S