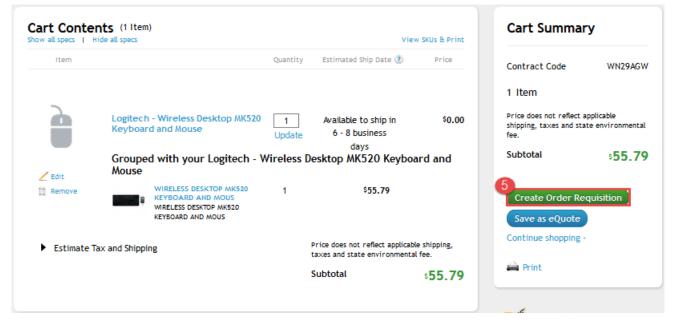

#### To create an eQuote:

- 3. Select the items you want to purchase.
- 4. Click the Add Selected To Cart button.

| Contact Us 1-800 | -388-8239 University of South                           | n Carolina NASPO ValueP | Point 4400011358 /        | WN29AGW       |             |                            |
|------------------|---------------------------------------------------------|-------------------------|---------------------------|---------------|-------------|----------------------------|
| She              | op Account                                              |                         |                           | Search        |             | Search                     |
| Quotes           | Order Status Share You                                  | r Ideas Custom L        | inks                      |               |             |                            |
| Premier D        | ashboard                                                |                         |                           |               |             |                            |
| Premier          | Edit 🖸 Add a Tab                                        |                         |                           |               |             |                            |
| Standard C       | onfigurations                                           |                         |                           |               | Make th     | is my default view   Close |
| 4                | Categories                                              |                         |                           | 1 - 5 of 6    | < 1 2 >     | 5 Items per page 🗸         |
|                  | Name                                                    | model 🕐                 | Category                  |               |             | Price                      |
| • □              | OptiPlex 7020 Mini Tower                                | OptiPlex (7020)         | USC Standard<br>Desktops  | > Add to Cart | > Customize | \$856.45                   |
| • 🖂              | Latitude E6440                                          | Latitude E6440          | USC Standard<br>Notebooks | > Add to Cart | > Customize | \$1,120.36                 |
| • 🗹              | Dell WM324 Wireless Mouse                               |                         | Promotions                | > Add to Cart | > Customize | \$26.80                    |
| •                | Logitech - Wireless Desktop<br>MK520 Keyboard and Mouse |                         | Promotions                | > Add to Cart | > Customize | \$55.79                    |
| · ·              | Dell Printer Cartridges                                 |                         | Dell Printers             |               | > Customize |                            |

5. Review your cart contents, then click the **Save as eQuote** button. This will allow you to use the eQuote at another time.

| Show all specs     | ents (2 Items)<br>Hide all specs                                                     |                           | Vie                                                        | w SKUs & Print         | Cart Summ                                                                      | ary        |
|--------------------|--------------------------------------------------------------------------------------|---------------------------|------------------------------------------------------------|------------------------|--------------------------------------------------------------------------------|------------|
| ltem               |                                                                                      | Quantity                  | Estimated Ship Date 🕐                                      | Price                  | Contract Code                                                                  | WN29AGV    |
| 9                  | Dell WM324 Wireless Mouse<br>Grouped with your Dell WM324                            | 1<br>Update<br>Wireless M | Available to ship in<br>6 - 8 business days<br><b>ouse</b> | <sup>\$</sup> 0.00     | 2 Items<br>Price does not reflect<br>shipping, taxes and s<br>fee.<br>Subtotal |            |
| ∠ Edit<br>∭ Remove | Dell Wireless Bluetooth Mouse -<br>WM524<br>Dell Wireless Bluetooth Mouse -<br>WM524 |                           | \$26.80                                                    |                        | Create Order R<br>Save as eQuote                                               | equisition |
|                    | Latitude E6440                                                                       | 1                         | Available to ship in                                       | <sup>\$</sup> 1,120.36 | Continue shopping                                                              |            |