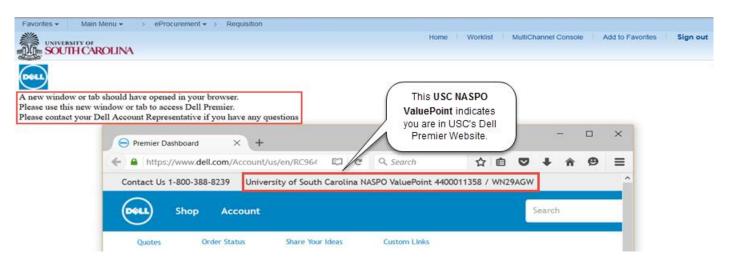

#### 2. On the Create Requisition page, click the **Dell Punchout** link in the Web section of the page.

As you can see, the link brought you directly to USC's Dell Premier website.

- When punching out, a second window will open and this message appears. It is important to keep this window open to ensure that you are brought back into PeopleSoft when you click the **Submit a Requisition** button in the Dell website.
- If a sign-in page appears, you will need to update your web browser. Doing this will take you directly into USC's Dell Premier page where a sign-in will not be required. (Steps for updating your web browser can be found on the Resource page of the PeopleSoft website in the eProcurement section.)